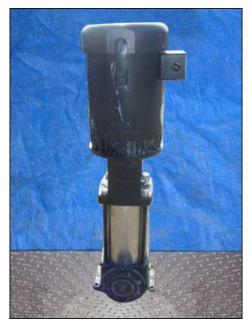

| Grundfos Model CR16 – 50 Multistage Centrifugal Pump |                  |
|------------------------------------------------------|------------------|
| Mfg: Grundfos                                        | Model: CR16 - 50 |
| Stock No: KWBF750W                                   | Serial No:       |

Grundfos Multistage Centrifugal Pump. Model: CR16 – 50. Type: CR16-50-U-G-A-AUUE. Catalog No. 642000LT. Flow rate for new pump is 84 gpm with required horsepower and pressure. Discuss with salesperson your process and product to determine if this refurbished pump should handle your specific duty. Baldor industrial motor, 10 hp, 3450 rpm, 208-230/460 V, 27-25/12.5 amps, 60 Hz, 3 phase. Inlets/outlets: (2) 2-1/2 in. dia. flanged port. Overall dimensions: 3 ft. 3 in. L x 1 ft. 1 in. W x 1 ft. 4 in. H.