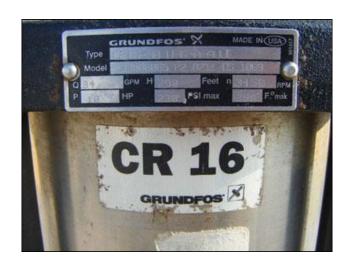

| Grundfos Model CR16 – 50 Multistage Centrifugal Pump |                  |
|------------------------------------------------------|------------------|
| Mfg: Grundfos                                        | Model: CR16 - 50 |
| Stock No: KWBF750W                                   | Serial No:       |

Grundfos Multistage Centrifugal Pump. Model: CR16 – 50. Type: CR16-50-U-G-A-AUUE. Catalog No. 642000LT. Flow rate for new pump is 84 gpm with required horsepower and pressure. Discuss with salesperson your process and product to determine if this refurbished pump should handle your specific duty. Baldor industrial motor, 10 hp, 3450 rpm, 208-230/460 V, 27-25/12.5 amps, 60 Hz, 3 phase. Inlets/outlets: (2) 2-1/2 in. dia. flanged port. Overall dimensions: 3 ft. 3 in. L x 1 ft. 1 in. W x 1 ft. 4 in. H.