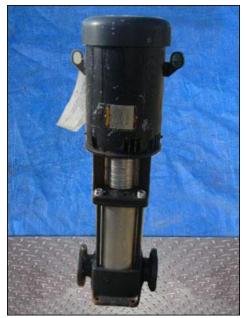

| Grundfos Model CR16 – 50 Multistage Centrifugal Pump |                  |
|------------------------------------------------------|------------------|
| Mfg: Grundfos                                        | Model: CR16 - 50 |
| Stock No: KWBF750W                                   | Serial No:       |

Grundfos Multistage Centrifugal Pump. Model: CR16 – 50. Type: CR16-50-U-G-A-AUUE. Catalog No. 642000LT. Flow rate for new pump is 84 gpm with required horsepower and pressure. Discuss with salesperson your process and product to determine if this refurbished pump should handle your specific duty. Baldor industrial motor, 10 hp, 3450 rpm, 208-230/460 V, 27-25/12.5 amps, 60 Hz, 3 phase. Inlets/outlets: (2) 2-1/2 in. dia. flanged port. Overall dimensions: 3 ft. 3 in. L x 1 ft. 1 in. W x 1 ft. 4 in. H.