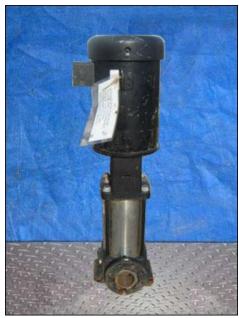

| Grundfos Model CR16 – 50 Multistage Centrifugal Pump |                  |
|------------------------------------------------------|------------------|
| Mfg: Grundfos                                        | Model: CR16 - 50 |
| Stock No: KWBF750W                                   | Serial No:       |

Grundfos Multistage Centrifugal Pump. Model: CR16 – 50. Type: CR16-50-U-G-A-AUUE. Catalog No. 642000LT. Flow rate for new pump is 84 gpm with required horsepower and pressure. Discuss with salesperson your process and product to determine if this refurbished pump should handle your specific duty. Baldor industrial motor, 10 hp, 3450 rpm, 208-230/460 V, 27-25/12.5 amps, 60 Hz, 3 phase. Inlets/outlets: (2) 2-1/2 in. dia. flanged port. Overall dimensions: 3 ft. 3 in. L x 1 ft. 1 in. W x 1 ft. 4 in. H.