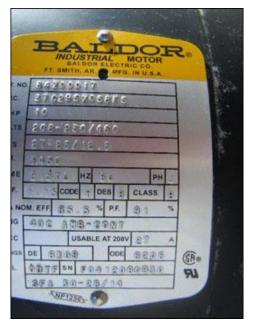

Grundfos Multistage Centrifugal Pump. Model: CR16 – 50. Type: CR16-50-U-G-A-AUUE. Catalog No. 642000LT. Flow rate for new pump is 84 gpm with required horsepower and pressure. Discuss with salesperson your process and product to determine if this refurbished pump should handle your specific duty. Baldor industrial motor, 10 hp, 3450 rpm, 208-230/460 V, 27-25/12.5 amps, 60 Hz, 3 phase. Inlets/outlets: (2) 2-1/2 in. dia. flanged port. Overall dimensions: 3 ft. 3 in. L x 1 ft. 1 in. W x 1 ft. 4 in. H.