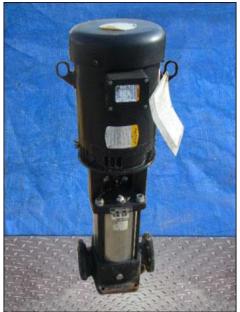

| Grundfos Model CR16 – 50 Multistage Centrifugal Pump |                  |
|------------------------------------------------------|------------------|
| Mfg: Grundfos                                        | Model: CR16 - 50 |
| Stock No: KWBF750W                                   | Serial No:       |

Grundfos Multistage Centrifugal Pump. Model: CR16 – 50. Type: CR16-50-U-G-A-AUUE. Catalog No. 642000LT. Flow rate for new pump is 84 gpm with required horsepower and pressure. Discuss with salesperson your process and product to determine if this refurbished pump should handle your specific duty. Baldor industrial motor, 10 hp, 3450 rpm, 208-230/460 V, 27-25/12.5 amps, 60 Hz, 3 phase. Inlets/outlets: (2) 2-1/2 in. dia. flanged port. Overall dimensions: 3 ft. 3 in. L x 1 ft. 1 in. W x 1 ft. 4 in. H.