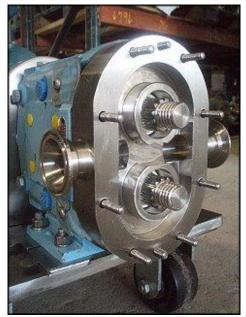

| Waukesha 15 Positive Displacement Pump |                      |
|----------------------------------------|----------------------|
| Mfg: Waukesha                          | Model: 015           |
| Stock No: DBBP185420.18                | Serial No: 265196 00 |

Waukesha Positive Displacement Pump. Model: 015. Flow rate for new pump is 9 gpm with required horsepower and pressure. Discuss with salesperson your process and product to determine if this refurbished pump should handle your specific duty. (2) 3-1/4 in. rotors. Allen Bradley start/stop switch Cat no. 509-TAB-1 Reeves motor drive: 1-1/2 hp, 9.3 gear ratio, 452 max output rpm speed and 50 minimal output speed. Reliance Electric motor: 2 hp, 1725 rpm, 208-230/460-480 volts, 6.4-6.4/3.2-3.4 amps, 60 HZ, 3 phase. (1) 1-1/2 in. s-line inlet. (1) 1-1/2 in. s-line outlet. Overall dimensions: 3 ft. 2 in. L. x 1 ft. 3 in. W. x 4 ft. 3 in. H.