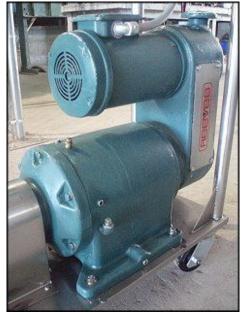

Waukesha Positive Displacement Pump. Model: 015. Flow rate for new pump is 9 gpm with required horsepower and pressure. Discuss with salesperson your process and product to determine if this refurbished pump should handle your specific duty. (2) 3-1/4 in. rotors. Allen Bradley start/stop switch Cat no. 509-TAB-1 Reeves motor drive: 1-1/2 hp, 9.3 gear ratio, 452 max output rpm speed and 50 minimal output speed. Reliance Electric motor: 2 hp, 1725 rpm, 208-230/460-480 volts, 6.4-6.4/3.2-3.4 amps, 60 HZ, 3 phase. (1) 1-1/2 in. s-line inlet. (1) 1-1/2 in. s-line outlet. Overall dimensions: 3 ft. 2 in. L. x 1 ft. 3 in. W. x 4 ft. 3 in. H.