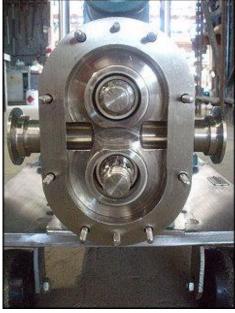

Waukesha Positive Displacement Pump. Model: 015. Flow rate for new pump is 9 gpm with required horsepower and pressure. Discuss with salesperson your process and product to determine if this refurbished pump should handle your specific duty. (2) 3-1/4 in. rotors. Allen Bradley start/stop switch Cat no. 509-TAB-1 Reeves motor drive: 1-1/2 hp, 9.3 gear ratio, 452 max output rpm speed and 50 minimal output speed. Reliance Electric motor: 2 hp, 1725 rpm, 208-230/460-480 volts, 6.4-6.4/3.2-3.4 amps, 60 HZ, 3 phase. (1) 1-1/2 in. s-line inlet. (1) 1-1/2 in. s-line outlet. Overall dimensions: 3 ft. 2 in. L. x 1 ft. 3 in. W. x 4 ft. 3 in. H.