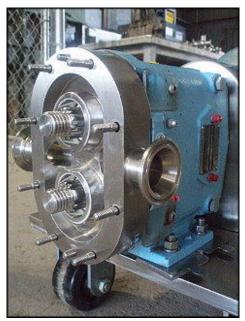

Waukesha Positive Displacement Pump. Model: 015. Flow rate for new pump is 9 gpm with required horsepower and pressure. Discuss with salesperson your process and product to determine if this refurbished pump should handle your specific duty. (2) 3-1/4 in. rotors. Allen Bradley start/stop switch Cat no. 509-TAB-1 Reeves motor drive: 1-1/2 hp, 9.3 gear ratio, 452 max output rpm speed and 50 minimal output speed. Reliance Electric motor: 2 hp, 1725 rpm, 208-230/460-480 volts, 6.4-6.4/3.2-3.4 amps, 60 HZ, 3 phase. (1) 1-1/2 in. s-line inlet. (1) 1-1/2 in. s-line outlet. Overall dimensions: 3 ft. 2 in. L. x 1 ft. 3 in. W. x 4 ft. 3 in. H.