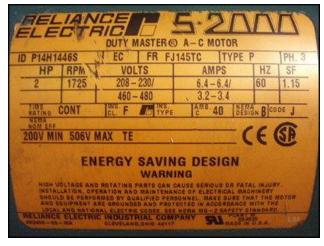

Waukesha Positive Displacement Pump. Model: 015. Flow rate for new pump is 9 gpm with required horsepower and pressure. Discuss with salesperson your process and product to determine if this refurbished pump should handle your specific duty. (2) 3-1/4 in. rotors. Allen Bradley start/stop switch Cat no. 509-TAB-1 Reeves motor drive: 1-1/2 hp, 9.3 gear ratio, 452 max output rpm speed and 50 minimal output speed. Reliance Electric motor: 2 hp, 1725 rpm, 208-230/460-480 volts, 6.4-6.4/3.2-3.4 amps, 60 HZ, 3 phase. (1) 1-1/2 in. s-line inlet. (1) 1-1/2 in. s-line outlet. Overall dimensions: 3 ft. 2 in. L. x 1 ft. 3 in. W. x 4 ft. 3 in. H.