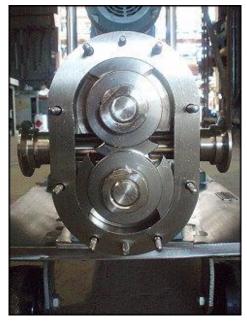

| Waukesha 15 Positive Displacement Pump |                      |
|----------------------------------------|----------------------|
| Mfg: Waukesha                          | Model: 015           |
| Stock No: DBBP185420.18                | Serial No: 265196 00 |

Waukesha Positive Displacement Pump. Model: 015. Flow rate for new pump is 9 gpm with required horsepower and pressure. Discuss with salesperson your process and product to determine if this refurbished pump should handle your specific duty. (2) 3-1/4 in. rotors. Allen Bradley start/stop switch Cat no. 509-TAB-1 Reeves motor drive: 1-1/2 hp, 9.3 gear ratio, 452 max output rpm speed and 50 minimal output speed. Reliance Electric motor: 2 hp, 1725 rpm, 208-230/460-480 volts, 6.4-6.4/3.2-3.4 amps, 60 HZ, 3 phase. (1) 1-1/2 in. s-line inlet. (1) 1-1/2 in. s-line outlet. Overall dimensions: 3 ft. 2 in. L. x 1 ft. 3 in. W. x 4 ft. 3 in. H.