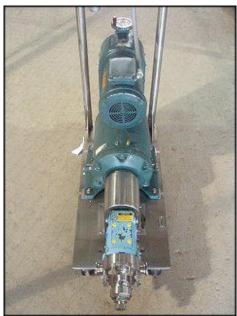

Waukesha Positive Displacement Pump. Model: 015. Flow rate for new pump is 9 gpm with required horsepower and pressure. Discuss with salesperson your process and product to determine if this refurbished pump should handle your specific duty. (2) 3-1/4 in. rotors. Allen Bradley start/stop switch Cat no. 509-TAB-1 Reeves motor drive: 1-1/2 hp, 9.3 gear ratio, 452 max output rpm speed and 50 minimal output speed. Reliance Electric motor: 2 hp, 1725 rpm, 208-230/460-480 volts, 6.4-6.4/3.2-3.4 amps, 60 HZ, 3 phase. (1) 1-1/2 in. s-line inlet. (1) 1-1/2 in. s-line outlet. Overall dimensions: 3 ft. 2 in. L. x 1 ft. 3 in. W. x 4 ft. 3 in. H.