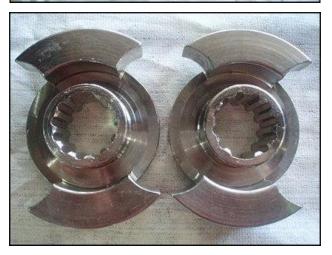

Waukesha Positive Displacement Pump. Model: 015. Flow rate for new pump is 9 gpm with required horsepower and pressure. Discuss with salesperson your process and product to determine if this refurbished pump should handle your specific duty. (2) 3-1/4 in. rotors. Allen Bradley start/stop switch Cat no. 509-TAB-1 Reeves motor drive: 1-1/2 hp, 9.3 gear ratio, 452 max output rpm speed and 50 minimal output speed. Reliance Electric motor: 2 hp, 1725 rpm, 208-230/460-480 volts, 6.4-6.4/3.2-3.4 amps, 60 HZ, 3 phase. (1) 1-1/2 in. s-line inlet. (1) 1-1/2 in. s-line outlet. Overall dimensions: 3 ft. 2 in. L. x 1 ft. 3 in. W. x 4 ft. 3 in. H.