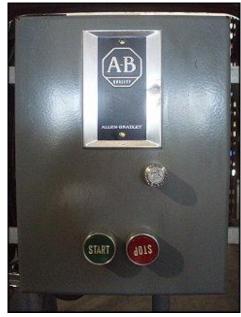

Waukesha Positive Displacement Pump. Model: 015. Flow rate for new pump is 9 gpm with required horsepower and pressure. Discuss with salesperson your process and product to determine if this refurbished pump should handle your specific duty. (2) 3-1/4 in. rotors. Allen Bradley start/stop switch Cat no. 509-TAB-1 Reeves motor drive: 1-1/2 hp, 9.3 gear ratio, 452 max output rpm speed and 50 minimal output speed. Reliance Electric motor: 2 hp, 1725 rpm, 208-230/460-480 volts, 6.4-6.4/3.2-3.4 amps, 60 HZ, 3 phase. (1) 1-1/2 in. s-line inlet. (1) 1-1/2 in. s-line outlet. Overall dimensions: 3 ft. 2 in. L. x 1 ft. 3 in. W. x 4 ft. 3 in. H.