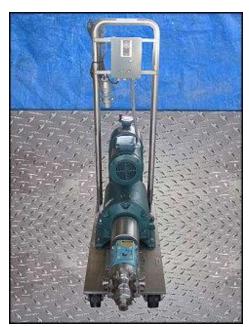

| Waukesha 15 Positive Displacement Pump |                      |
|----------------------------------------|----------------------|
| Mfg: Waukesha                          | Model: 015           |
| Stock No: DBBP185420.18                | Serial No: 265196 00 |

Waukesha Positive Displacement Pump. Model: 015. Flow rate for new pump is 9 gpm with required horsepower and pressure. Discuss with salesperson your process and product to determine if this refurbished pump should handle your specific duty. (2) 3-1/4 in. rotors. Allen Bradley start/stop switch Cat no. 509-TAB-1 Reeves motor drive: 1-1/2 hp, 9.3 gear ratio, 452 max output rpm speed and 50 minimal output speed. Reliance Electric motor: 2 hp, 1725 rpm, 208-230/460-480 volts, 6.4-6.4/3.2-3.4 amps, 60 HZ, 3 phase. (1) 1-1/2 in. s-line inlet. (1) 1-1/2 in. s-line outlet. Overall dimensions: 3 ft. 2 in. L. x 1 ft. 3 in. W. x 4 ft. 3 in. H.