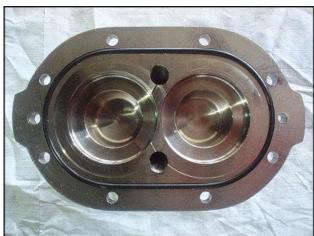

Waukesha Positive Displacement Pump. Model: 015. Flow rate for new pump is 9 gpm with required horsepower and pressure. Discuss with salesperson your process and product to determine if this refurbished pump should handle your specific duty. (2) 3-1/4 in. rotors. Allen Bradley start/stop switch Cat no. 509-TAB-1 Reeves motor drive: 1-1/2 hp, 9.3 gear ratio, 452 max output rpm speed and 50 minimal output speed. Reliance Electric motor: 2 hp, 1725 rpm, 208-230/460-480 volts, 6.4-6.4/3.2-3.4 amps, 60 HZ, 3 phase. (1) 1-1/2 in. s-line inlet. (1) 1-1/2 in. s-line outlet. Overall dimensions: 3 ft. 2 in. L. x 1 ft. 3 in. W. x 4 ft. 3 in. H.