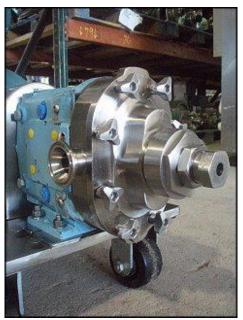

Waukesha Positive Displacement Pump. Model: 015. Flow rate for new pump is 9 gpm with required horsepower and pressure. Discuss with salesperson your process and product to determine if this refurbished pump should handle your specific duty. (2) 3-1/4 in. rotors. Allen Bradley start/stop switch Cat no. 509-TAB-1 Reeves motor drive: 1-1/2 hp, 9.3 gear ratio, 452 max output rpm speed and 50 minimal output speed. Reliance Electric motor: 2 hp, 1725 rpm, 208-230/460-480 volts, 6.4-6.4/3.2-3.4 amps, 60 HZ, 3 phase. (1) 1-1/2 in. s-line inlet. (1) 1-1/2 in. s-line outlet. Overall dimensions: 3 ft. 2 in. L. x 1 ft. 3 in. W. x 4 ft. 3 in. H.