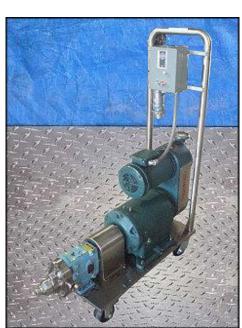

| Waukesha 15 Positive Displacement Pump |                      |
|----------------------------------------|----------------------|
| Mfg: Waukesha                          | Model: 015           |
| Stock No: DBBP185420.18                | Serial No: 265196 00 |

Waukesha Positive Displacement Pump. Model: 015. Flow rate for new pump is 9 gpm with required horsepower and pressure. Discuss with salesperson your process and product to determine if this refurbished pump should handle your specific duty. (2) 3-1/4 in. rotors. Allen Bradley start/stop switch Cat no. 509-TAB-1 Reeves motor drive: 1-1/2 hp, 9.3 gear ratio, 452 max output rpm speed and 50 minimal output speed. Reliance Electric motor: 2 hp, 1725 rpm, 208-230/460-480 volts, 6.4-6.4/3.2-3.4 amps, 60 HZ, 3 phase. (1) 1-1/2 in. s-line inlet. (1) 1-1/2 in. s-line outlet. Overall dimensions: 3 ft. 2 in. L. x 1 ft. 3 in. W. x 4 ft. 3 in. H.