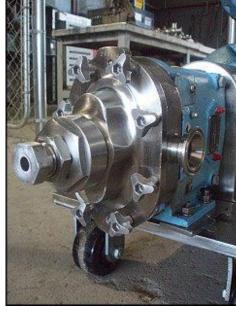

Waukesha Positive Displacement Pump. Model: 015. Flow rate for new pump is 9 gpm with required horsepower and pressure. Discuss with salesperson your process and product to determine if this refurbished pump should handle your specific duty. (2) 3-1/4 in. rotors. Allen Bradley start/stop switch Cat no. 509-TAB-1 Reeves motor drive: 1-1/2 hp, 9.3 gear ratio, 452 max output rpm speed and 50 minimal output speed. Reliance Electric motor: 2 hp, 1725 rpm, 208-230/460-480 volts, 6.4-6.4/3.2-3.4 amps, 60 HZ, 3 phase. (1) 1-1/2 in. s-line inlet. (1) 1-1/2 in. s-line outlet. Overall dimensions: 3 ft. 2 in. L. x 1 ft. 3 in. W. x 4 ft. 3 in. H.