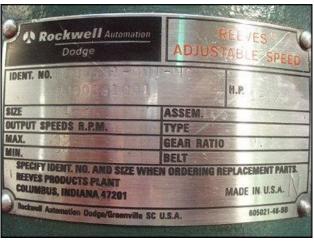

Waukesha Positive Displacement Pump. Model: 015. Flow rate for new pump is 9 gpm with required horsepower and pressure. Discuss with salesperson your process and product to determine if this refurbished pump should handle your specific duty. (2) 3-1/4 in. rotors. Allen Bradley start/stop switch Cat no. 509-TAB-1 Reeves motor drive: 1-1/2 hp, 9.3 gear ratio, 452 max output rpm speed and 50 minimal output speed. Reliance Electric motor: 2 hp, 1725 rpm, 208-230/460-480 volts, 6.4-6.4/3.2-3.4 amps, 60 HZ, 3 phase. (1) 1-1/2 in. s-line inlet. (1) 1-1/2 in. s-line outlet. Overall dimensions: 3 ft. 2 in. L. x 1 ft. 3 in. W. x 4 ft. 3 in. H.