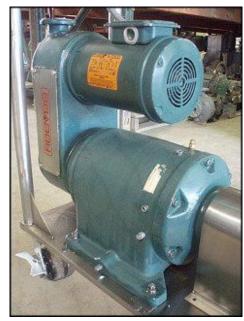

| Waukesha 15 Positive Displacement Pump |                      |
|----------------------------------------|----------------------|
| Mfg: Waukesha                          | Model: 015           |
| Stock No: DBBP185420.18                | Serial No: 265196 00 |

Waukesha Positive Displacement Pump. Model: 015. Flow rate for new pump is 9 gpm with required horsepower and pressure. Discuss with salesperson your process and product to determine if this refurbished pump should handle your specific duty. (2) 3-1/4 in. rotors. Allen Bradley start/stop switch Cat no. 509-TAB-1 Reeves motor drive: 1-1/2 hp, 9.3 gear ratio, 452 max output rpm speed and 50 minimal output speed. Reliance Electric motor: 2 hp, 1725 rpm, 208-230/460-480 volts, 6.4-6.4/3.2-3.4 amps, 60 HZ, 3 phase. (1) 1-1/2 in. s-line inlet. (1) 1-1/2 in. s-line outlet. Overall dimensions: 3 ft. 2 in. L. x 1 ft. 3 in. W. x 4 ft. 3 in. H.