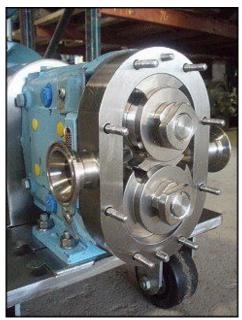

| Waukesha 15 Positive Displacement Pump |                      |
|----------------------------------------|----------------------|
| Mfg: Waukesha                          | Model: 015           |
| Stock No: DBBP185420.18                | Serial No: 265196 00 |

Waukesha Positive Displacement Pump. Model: 015. Flow rate for new pump is 9 gpm with required horsepower and pressure. Discuss with salesperson your process and product to determine if this refurbished pump should handle your specific duty. (2) 3-1/4 in. rotors. Allen Bradley start/stop switch Cat no. 509-TAB-1 Reeves motor drive: 1-1/2 hp, 9.3 gear ratio, 452 max output rpm speed and 50 minimal output speed. Reliance Electric motor: 2 hp, 1725 rpm, 208-230/460-480 volts, 6.4-6.4/3.2-3.4 amps, 60 HZ, 3 phase. (1) 1-1/2 in. s-line inlet. (1) 1-1/2 in. s-line outlet. Overall dimensions: 3 ft. 2 in. L. x 1 ft. 3 in. W. x 4 ft. 3 in. H.