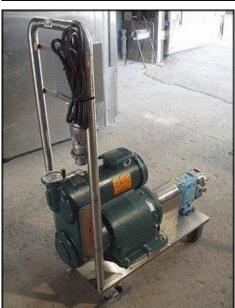

Waukesha Positive Displacement Pump. Model: 015. Flow rate for new pump is 9 gpm with required horsepower and pressure. Discuss with salesperson your process and product to determine if this refurbished pump should handle your specific duty. (2) 3-1/4 in. rotors. Allen Bradley start/stop switch Cat no. 509-TAB-1 Reeves motor drive: 1-1/2 hp, 9.3 gear ratio, 452 max output rpm speed and 50 minimal output speed. Reliance Electric motor: 2 hp, 1725 rpm, 208-230/460-480 volts, 6.4-6.4/3.2-3.4 amps, 60 HZ, 3 phase. (1) 1-1/2 in. s-line inlet. (1) 1-1/2 in. s-line outlet. Overall dimensions: 3 ft. 2 in. L. x 1 ft. 3 in. W. x 4 ft. 3 in. H.