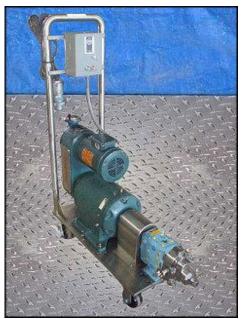

| Waukesha 15 Positive Displacement Pump |                      |
|----------------------------------------|----------------------|
| Mfg: Waukesha                          | Model: 015           |
| Stock No: DBBP185420.18                | Serial No: 265196 00 |

Waukesha Positive Displacement Pump. Model: 015. Flow rate for new pump is 9 gpm with required horsepower and pressure. Discuss with salesperson your process and product to determine if this refurbished pump should handle your specific duty. (2) 3-1/4 in. rotors. Allen Bradley start/stop switch Cat no. 509-TAB-1 Reeves motor drive: 1-1/2 hp, 9.3 gear ratio, 452 max output rpm speed and 50 minimal output speed. Reliance Electric motor: 2 hp, 1725 rpm, 208-230/460-480 volts, 6.4-6.4/3.2-3.4 amps, 60 HZ, 3 phase. (1) 1-1/2 in. s-line inlet. (1) 1-1/2 in. s-line outlet. Overall dimensions: 3 ft. 2 in. L. x 1 ft. 3 in. W. x 4 ft. 3 in. H.