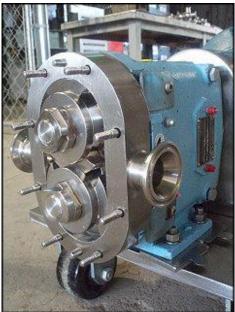

| Waukesha 15 Positive Displacement Pump |                      |
|----------------------------------------|----------------------|
| Mfg: Waukesha                          | Model: 015           |
| Stock No: DBBP185420.18                | Serial No: 265196 00 |

Waukesha Positive Displacement Pump. Model: 015. Flow rate for new pump is 9 gpm with required horsepower and pressure. Discuss with salesperson your process and product to determine if this refurbished pump should handle your specific duty. (2) 3-1/4 in. rotors. Allen Bradley start/stop switch Cat no. 509-TAB-1 Reeves motor drive: 1-1/2 hp, 9.3 gear ratio, 452 max output rpm speed and 50 minimal output speed. Reliance Electric motor: 2 hp, 1725 rpm, 208-230/460-480 volts, 6.4-6.4/3.2-3.4 amps, 60 HZ, 3 phase. (1) 1-1/2 in. s-line inlet. (1) 1-1/2 in. s-line outlet. Overall dimensions: 3 ft. 2 in. L. x 1 ft. 3 in. W. x 4 ft. 3 in. H.