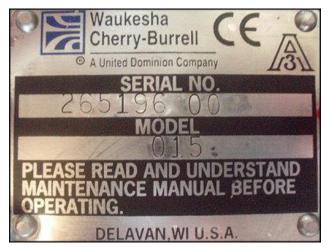

| Waukesha 15 Positive Displacement Pump |                      |
|----------------------------------------|----------------------|
| Mfg: Waukesha                          | Model: 015           |
| Stock No: DBBP185420.18                | Serial No: 265196 00 |

Waukesha Positive Displacement Pump. Model: 015. Flow rate for new pump is 9 gpm with required horsepower and pressure. Discuss with salesperson your process and product to determine if this refurbished pump should handle your specific duty. (2) 3-1/4 in. rotors. Allen Bradley start/stop switch Cat no. 509-TAB-1 Reeves motor drive: 1-1/2 hp, 9.3 gear ratio, 452 max output rpm speed and 50 minimal output speed. Reliance Electric motor: 2 hp, 1725 rpm, 208-230/460-480 volts, 6.4-6.4/3.2-3.4 amps, 60 HZ, 3 phase. (1) 1-1/2 in. s-line inlet. (1) 1-1/2 in. s-line outlet. Overall dimensions: 3 ft. 2 in. L. x 1 ft. 3 in. W. x 4 ft. 3 in. H.