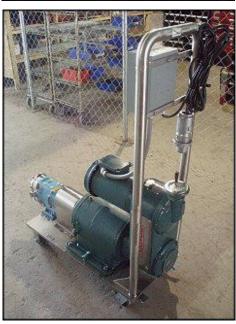

| Waukesha 15 Positive Displacement Pump |                      |
|----------------------------------------|----------------------|
| Mfg: Waukesha                          | Model: 015           |
| Stock No: DBBP185420.18                | Serial No: 265196 00 |

Waukesha Positive Displacement Pump. Model: 015. Flow rate for new pump is 9 gpm with required horsepower and pressure. Discuss with salesperson your process and product to determine if this refurbished pump should handle your specific duty. (2) 3-1/4 in. rotors. Allen Bradley start/stop switch Cat no. 509-TAB-1 Reeves motor drive: 1-1/2 hp, 9.3 gear ratio, 452 max output rpm speed and 50 minimal output speed. Reliance Electric motor: 2 hp, 1725 rpm, 208-230/460-480 volts, 6.4-6.4/3.2-3.4 amps, 60 HZ, 3 phase. (1) 1-1/2 in. s-line inlet. (1) 1-1/2 in. s-line outlet. Overall dimensions: 3 ft. 2 in. L. x 1 ft. 3 in. W. x 4 ft. 3 in. H.