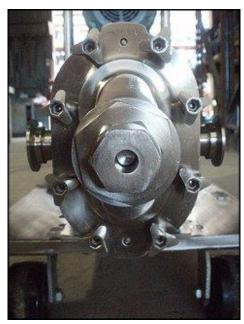

Waukesha Positive Displacement Pump. Model: 015. Flow rate for new pump is 9 gpm with required horsepower and pressure. Discuss with salesperson your process and product to determine if this refurbished pump should handle your specific duty. (2) 3-1/4 in. rotors. Allen Bradley start/stop switch Cat no. 509-TAB-1 Reeves motor drive: 1-1/2 hp, 9.3 gear ratio, 452 max output rpm speed and 50 minimal output speed. Reliance Electric motor: 2 hp, 1725 rpm, 208-230/460-480 volts, 6.4-6.4/3.2-3.4 amps, 60 HZ, 3 phase. (1) 1-1/2 in. s-line inlet. (1) 1-1/2 in. s-line outlet. Overall dimensions: 3 ft. 2 in. L. x 1 ft. 3 in. W. x 4 ft. 3 in. H.