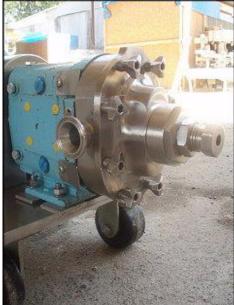

Waukesha Positive Displacement Pump. Model: 15. S/N: 265195 00. Flow rate for new pump is 9 gpm with required horsepower and pressure. Discuss with salesperson your process and product to determine if this refurbished pump should handle your specific duty. (2) 3-1/4 in. rotors. Allen Bradley start/stop switch. Reeves motor drive: 1-1/2 hp, 9.3 ratio, 452 max output speed and 50 minimum. Reliance Electric motor: 2 hp, 1725 rpm, 208-230/460-480 volts, 6.4-6.4/3.2-3.4 amps, 60 Hz, 3 phase. (1) 1-1/2 in. S-line inlet. (1) 1-1/2 in. S-line outlet. Overall dimensions: 3 ft. 8-1/2 in. L. x 1 ft. 3-1/4 in. W. x 4 ft. 3 in. H.