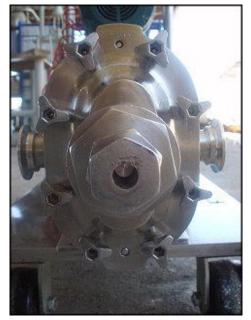

Waukesha Positive Displacement Pump. Model: 15. S/N: 265195 00. Flow rate for new pump is 9 gpm with required horsepower and pressure. Discuss with salesperson your process and product to determine if this refurbished pump should handle your specific duty. (2) 3-1/4 in. rotors. Allen Bradley start/stop switch. Reeves motor drive: 1-1/2 hp, 9.3 ratio, 452 max output speed and 50 minimum. Reliance Electric motor: 2 hp, 1725 rpm, 208-230/460-480 volts, 6.4-6.4/3.2-3.4 amps, 60 Hz, 3 phase. (1) 1-1/2 in. S-line inlet. (1) 1-1/2 in. S-line outlet. Overall dimensions: 3 ft. 8-1/2 in. L. x 1 ft. 3-1/4 in. W. x 4 ft. 3 in. H.