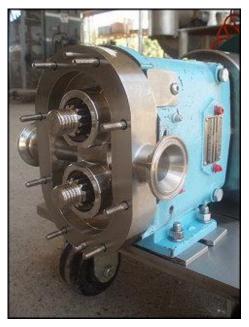

Waukesha Positive Displacement Pump. Model: 15. S/N: 265195 00. Flow rate for new pump is 9 gpm with required horsepower and pressure. Discuss with salesperson your process and product to determine if this refurbished pump should handle your specific duty. (2) 3-1/4 in. rotors. Allen Bradley start/stop switch. Reeves motor drive: 1-1/2 hp, 9.3 ratio, 452 max output speed and 50 minimum. Reliance Electric motor: 2 hp, 1725 rpm, 208-230/460-480 volts, 6.4-6.4/3.2-3.4 amps, 60 Hz, 3 phase. (1) 1-1/2 in. S-line inlet. (1) 1-1/2 in. S-line outlet. Overall dimensions: 3 ft. 8-1/2 in. L. x 1 ft. 3-1/4 in. W. x 4 ft. 3 in. H.