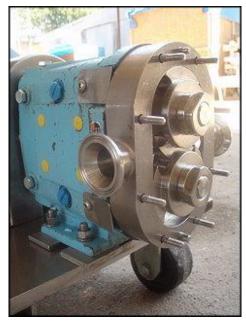

Waukesha Positive Displacement Pump. Model: 15. S/N: 265195 00. Flow rate for new pump is 9 gpm with required horsepower and pressure. Discuss with salesperson your process and product to determine if this refurbished pump should handle your specific duty. (2) 3-1/4 in. rotors. Allen Bradley start/stop switch. Reeves motor drive: 1-1/2 hp, 9.3 ratio, 452 max output speed and 50 minimum. Reliance Electric motor: 2 hp, 1725 rpm, 208-230/460-480 volts, 6.4-6.4/3.2-3.4 amps, 60 Hz, 3 phase. (1) 1-1/2 in. S-line inlet. (1) 1-1/2 in. S-line outlet. Overall dimensions: 3 ft. 8-1/2 in. L. x 1 ft. 3-1/4 in. W. x 4 ft. 3 in. H.