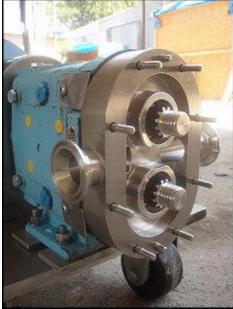

Waukesha Positive Displacement Pump. Model: 15. S/N: 265195 00. Flow rate for new pump is 9 gpm with required horsepower and pressure. Discuss with salesperson your process and product to determine if this refurbished pump should handle your specific duty. (2) 3-1/4 in. rotors. Allen Bradley start/stop switch. Reeves motor drive: 1-1/2 hp, 9.3 ratio, 452 max output speed and 50 minimum. Reliance Electric motor: 2 hp, 1725 rpm, 208-230/460-480 volts, 6.4-6.4/3.2-3.4 amps, 60 Hz, 3 phase. (1) 1-1/2 in. S-line inlet. (1) 1-1/2 in. S-line outlet. Overall dimensions: 3 ft. 8-1/2 in. L. x 1 ft. 3-1/4 in. W. x 4 ft. 3 in. H.