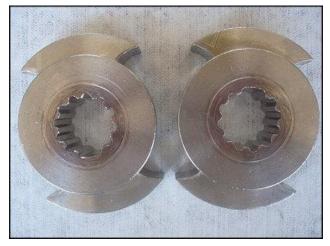

Waukesha Positive Displacement Pump. Model: 15. S/N: 265195 00. Flow rate for new pump is 9 gpm with required horsepower and pressure. Discuss with salesperson your process and product to determine if this refurbished pump should handle your specific duty. (2) 3-1/4 in. rotors. Allen Bradley start/stop switch. Reeves motor drive: 1-1/2 hp, 9.3 ratio, 452 max output speed and 50 minimum. Reliance Electric motor: 2 hp, 1725 rpm, 208-230/460-480 volts, 6.4-6.4/3.2-3.4 amps, 60 Hz, 3 phase. (1) 1-1/2 in. S-line inlet. (1) 1-1/2 in. S-line outlet. Overall dimensions: 3 ft. 8-1/2 in. L. x 1 ft. 3-1/4 in. W. x 4 ft. 3 in. H.