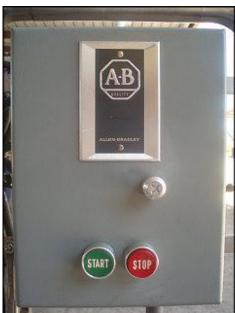

Waukesha Positive Displacement Pump. Model: 15. S/N: 265195 00. Flow rate for new pump is 9 gpm with required horsepower and pressure. Discuss with salesperson your process and product to determine if this refurbished pump should handle your specific duty. (2) 3-1/4 in. rotors. Allen Bradley start/stop switch. Reeves motor drive: 1-1/2 hp, 9.3 ratio, 452 max output speed and 50 minimum. Reliance Electric motor: 2 hp, 1725 rpm, 208-230/460-480 volts, 6.4-6.4/3.2-3.4 amps, 60 Hz, 3 phase. (1) 1-1/2 in. S-line inlet. (1) 1-1/2 in. S-line outlet. Overall dimensions: 3 ft. 8-1/2 in. L. x 1 ft. 3-1/4 in. W. x 4 ft. 3 in. H.