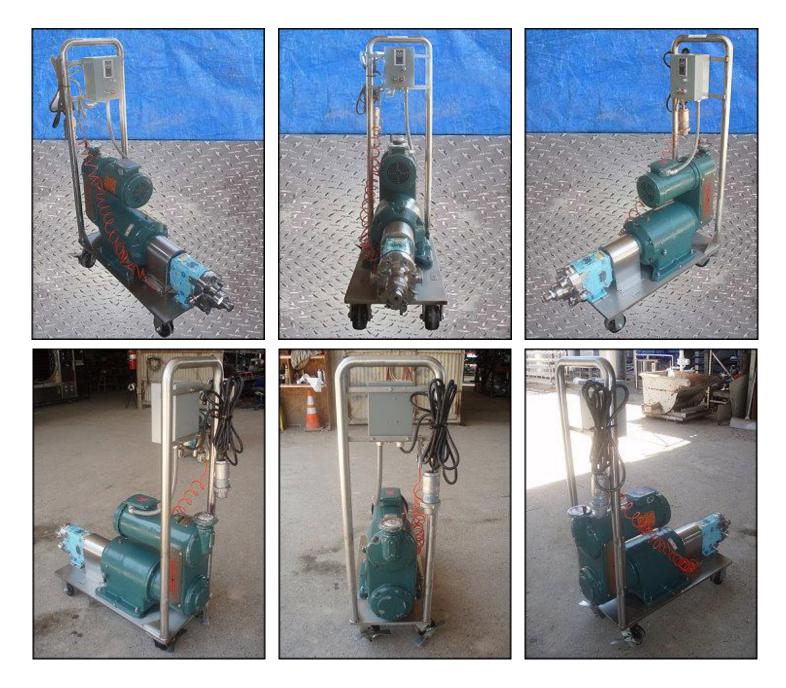

| Waukesha 15 Positive Displacement Pump |                      |
|----------------------------------------|----------------------|
| Mfg: Waukesha                          | Model: 015           |
| Stock No: DBBP185421.15                | Serial No: 265195 00 |

Waukesha Positive Displacement Pump. Model: 15. S/N: 265195 00. Flow rate for new pump is 9 gpm with required horsepower and pressure. Discuss with salesperson your process and product to determine if this refurbished pump should handle your specific duty. (2) 3-1/4 in. rotors. Allen Bradley start/stop switch. Reeves motor drive: 1-1/2 hp, 9.3 ratio, 452 max output speed and 50 minimum. Reliance Electric motor: 2 hp, 1725 rpm, 208-230/460-480 volts, 6.4-6.4/3.2-3.4 amps, 60 Hz, 3 phase. (1) 1-1/2 in. S-line inlet. (1) 1-1/2 in. S-line outlet. Overall dimensions: 3 ft. 8-1/2 in. L. x 1 ft. 3-1/4 in. W. x 4 ft. 3 in. H.