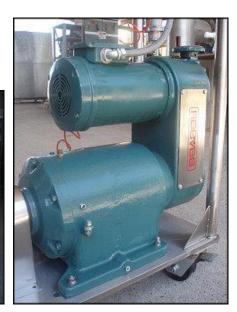

| Waukesha 15 Positive Displacement Pump |                      |
|----------------------------------------|----------------------|
| Mfg: Waukesha                          | Model: 015           |
| Stock No: DBBP185421.15                | Serial No: 265195 00 |

Waukesha Positive Displacement Pump. Model: 15. S/N: 265195 00. Flow rate for new pump is 9 gpm with required horsepower and pressure. Discuss with salesperson your process and product to determine if this refurbished pump should handle your specific duty. (2) 3-1/4 in. rotors. Allen Bradley start/stop switch. Reeves motor drive: 1-1/2 hp, 9.3 ratio, 452 max output speed and 50 minimum. Reliance Electric motor: 2 hp, 1725 rpm, 208-230/460-480 volts, 6.4-6.4/3.2-3.4 amps, 60 Hz, 3 phase. (1) 1-1/2 in. S-line inlet. (1) 1-1/2 in. S-line outlet. Overall dimensions: 3 ft. 8-1/2 in. L. x 1 ft. 3-1/4 in. W. x 4 ft. 3 in. H.