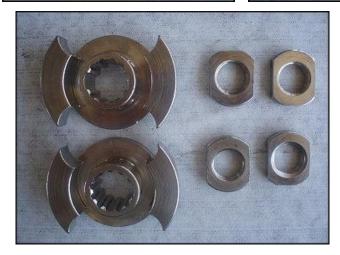

Waukesha Positive Displacement Pump. Model: 15. S/N: 265195 00. Flow rate for new pump is 9 gpm with required horsepower and pressure. Discuss with salesperson your process and product to determine if this refurbished pump should handle your specific duty. (2) 3-1/4 in. rotors. Allen Bradley start/stop switch. Reeves motor drive: 1-1/2 hp, 9.3 ratio, 452 max output speed and 50 minimum. Reliance Electric motor: 2 hp, 1725 rpm, 208-230/460-480 volts, 6.4-6.4/3.2-3.4 amps, 60 Hz, 3 phase. (1) 1-1/2 in. S-line inlet. (1) 1-1/2 in. S-line outlet. Overall dimensions: 3 ft. 8-1/2 in. L. x 1 ft. 3-1/4 in. W. x 4 ft. 3 in. H.