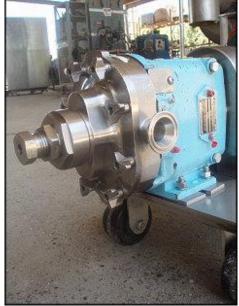

Waukesha Positive Displacement Pump. Model: 15. S/N: 265195 00. Flow rate for new pump is 9 gpm with required horsepower and pressure. Discuss with salesperson your process and product to determine if this refurbished pump should handle your specific duty. (2) 3-1/4 in. rotors. Allen Bradley start/stop switch. Reeves motor drive: 1-1/2 hp, 9.3 ratio, 452 max output speed and 50 minimum. Reliance Electric motor: 2 hp, 1725 rpm, 208-230/460-480 volts, 6.4-6.4/3.2-3.4 amps, 60 Hz, 3 phase. (1) 1-1/2 in. S-line inlet. (1) 1-1/2 in. S-line outlet. Overall dimensions: 3 ft. 8-1/2 in. L. x 1 ft. 3-1/4 in. W. x 4 ft. 3 in. H.