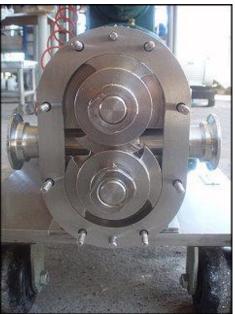

Waukesha Positive Displacement Pump. Model: 15. S/N: 265195 00. Flow rate for new pump is 9 gpm with required horsepower and pressure. Discuss with salesperson your process and product to determine if this refurbished pump should handle your specific duty. (2) 3-1/4 in. rotors. Allen Bradley start/stop switch. Reeves motor drive: 1-1/2 hp, 9.3 ratio, 452 max output speed and 50 minimum. Reliance Electric motor: 2 hp, 1725 rpm, 208-230/460-480 volts, 6.4-6.4/3.2-3.4 amps, 60 Hz, 3 phase. (1) 1-1/2 in. S-line inlet. (1) 1-1/2 in. S-line outlet. Overall dimensions: 3 ft. 8-1/2 in. L. x 1 ft. 3-1/4 in. W. x 4 ft. 3 in. H.