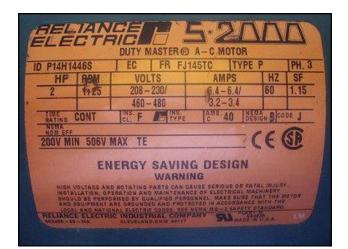

Waukesha Positive Displacement Pump. Model: 15. S/N: 265195 00. Flow rate for new pump is 9 gpm with required horsepower and pressure. Discuss with salesperson your process and product to determine if this refurbished pump should handle your specific duty. (2) 3-1/4 in. rotors. Allen Bradley start/stop switch. Reeves motor drive: 1-1/2 hp, 9.3 ratio, 452 max output speed and 50 minimum. Reliance Electric motor: 2 hp, 1725 rpm, 208-230/460-480 volts, 6.4-6.4/3.2-3.4 amps, 60 Hz, 3 phase. (1) 1-1/2 in. S-line inlet. (1) 1-1/2 in. S-line outlet. Overall dimensions: 3 ft. 8-1/2 in. L. x 1 ft. 3-1/4 in. W. x 4 ft. 3 in. H.