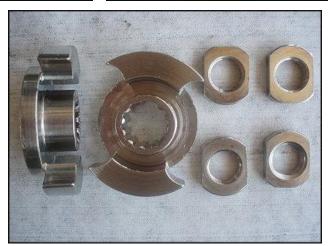

Waukesha Positive Displacement Pump. Model: 15. S/N: 265195 00. Flow rate for new pump is 9 gpm with required horsepower and pressure. Discuss with salesperson your process and product to determine if this refurbished pump should handle your specific duty. (2) 3-1/4 in. rotors. Allen Bradley start/stop switch. Reeves motor drive: 1-1/2 hp, 9.3 ratio, 452 max output speed and 50 minimum. Reliance Electric motor: 2 hp, 1725 rpm, 208-230/460-480 volts, 6.4-6.4/3.2-3.4 amps, 60 Hz, 3 phase. (1) 1-1/2 in. S-line inlet. (1) 1-1/2 in. S-line outlet. Overall dimensions: 3 ft. 8-1/2 in. L. x 1 ft. 3-1/4 in. W. x 4 ft. 3 in. H.