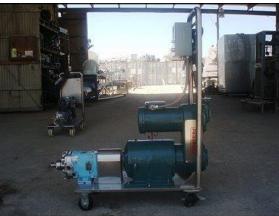

| Waukesha 15 Positive Displacement Pump |                      |
|----------------------------------------|----------------------|
| Mfg: Waukesha                          | Model: 015           |
| Stock No: DBBP185421.15                | Serial No: 265195 00 |

Waukesha Positive Displacement Pump. Model: 15. S/N: 265195 00. Flow rate for new pump is 9 gpm with required horsepower and pressure. Discuss with salesperson your process and product to determine if this refurbished pump should handle your specific duty. (2) 3-1/4 in. rotors. Allen Bradley start/stop switch. Reeves motor drive: 1-1/2 hp, 9.3 ratio, 452 max output speed and 50 minimum. Reliance Electric motor: 2 hp, 1725 rpm, 208-230/460-480 volts, 6.4-6.4/3.2-3.4 amps, 60 Hz, 3 phase. (1) 1-1/2 in. S-line inlet. (1) 1-1/2 in. S-line outlet. Overall dimensions: 3 ft. 8-1/2 in. L. x 1 ft. 3-1/4 in. W. x 4 ft. 3 in. H.