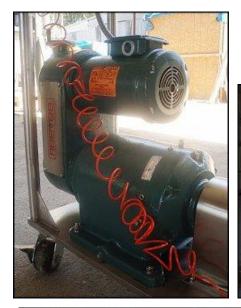

| Waukesha 15 Positive Displacement Pump |                      |
|----------------------------------------|----------------------|
| Mfg: Waukesha                          | Model: 015           |
| Stock No: DBBP185421.15                | Serial No: 265195 00 |

Waukesha Positive Displacement Pump. Model: 15. S/N: 265195 00. Flow rate for new pump is 9 gpm with required horsepower and pressure. Discuss with salesperson your process and product to determine if this refurbished pump should handle your specific duty. (2) 3-1/4 in. rotors. Allen Bradley start/stop switch. Reeves motor drive: 1-1/2 hp, 9.3 ratio, 452 max output speed and 50 minimum. Reliance Electric motor: 2 hp, 1725 rpm, 208-230/460-480 volts, 6.4-6.4/3.2-3.4 amps, 60 Hz, 3 phase. (1) 1-1/2 in. S-line inlet. (1) 1-1/2 in. S-line outlet. Overall dimensions: 3 ft. 8-1/2 in. L. x 1 ft. 3-1/4 in. W. x 4 ft. 3 in. H.