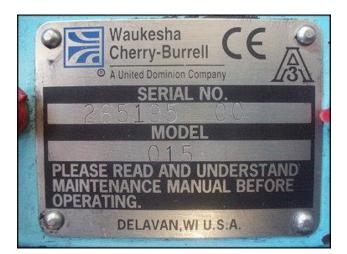

| Waukesha 15 Positive Displacement Pump |                      |
|----------------------------------------|----------------------|
| Mfg: Waukesha                          | Model: 015           |
| Stock No: DBBP185421.15                | Serial No: 265195 00 |

Waukesha Positive Displacement Pump. Model: 15. S/N: 265195 00. Flow rate for new pump is 9 gpm with required horsepower and pressure. Discuss with salesperson your process and product to determine if this refurbished pump should handle your specific duty. (2) 3-1/4 in. rotors. Allen Bradley start/stop switch. Reeves motor drive: 1-1/2 hp, 9.3 ratio, 452 max output speed and 50 minimum. Reliance Electric motor: 2 hp, 1725 rpm, 208-230/460-480 volts, 6.4-6.4/3.2-3.4 amps, 60 Hz, 3 phase. (1) 1-1/2 in. S-line inlet. (1) 1-1/2 in. S-line outlet. Overall dimensions: 3 ft. 8-1/2 in. L. x 1 ft. 3-1/4 in. W. x 4 ft. 3 in. H.