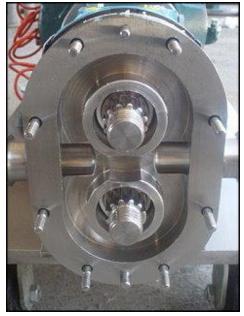

Waukesha Positive Displacement Pump. Model: 15. S/N: 265195 00. Flow rate for new pump is 9 gpm with required horsepower and pressure. Discuss with salesperson your process and product to determine if this refurbished pump should handle your specific duty. (2) 3-1/4 in. rotors. Allen Bradley start/stop switch. Reeves motor drive: 1-1/2 hp, 9.3 ratio, 452 max output speed and 50 minimum. Reliance Electric motor: 2 hp, 1725 rpm, 208-230/460-480 volts, 6.4-6.4/3.2-3.4 amps, 60 Hz, 3 phase. (1) 1-1/2 in. S-line inlet. (1) 1-1/2 in. S-line outlet. Overall dimensions: 3 ft. 8-1/2 in. L. x 1 ft. 3-1/4 in. W. x 4 ft. 3 in. H.