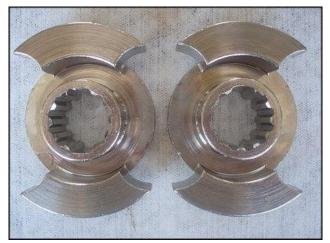

Waukesha Positive Displacement Pump. Model: 15. S/N: 265195 00. Flow rate for new pump is 9 gpm with required horsepower and pressure. Discuss with salesperson your process and product to determine if this refurbished pump should handle your specific duty. (2) 3-1/4 in. rotors. Allen Bradley start/stop switch. Reeves motor drive: 1-1/2 hp, 9.3 ratio, 452 max output speed and 50 minimum. Reliance Electric motor: 2 hp, 1725 rpm, 208-230/460-480 volts, 6.4-6.4/3.2-3.4 amps, 60 Hz, 3 phase. (1) 1-1/2 in. S-line inlet. (1) 1-1/2 in. S-line outlet. Overall dimensions: 3 ft. 8-1/2 in. L. x 1 ft. 3-1/4 in. W. x 4 ft. 3 in. H.