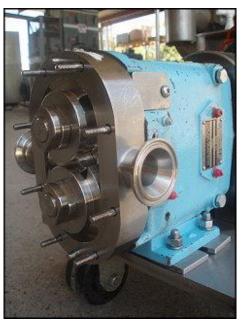

Waukesha Positive Displacement Pump. Model: 15. S/N: 265195 00. Flow rate for new pump is 9 gpm with required horsepower and pressure. Discuss with salesperson your process and product to determine if this refurbished pump should handle your specific duty. (2) 3-1/4 in. rotors. Allen Bradley start/stop switch. Reeves motor drive: 1-1/2 hp, 9.3 ratio, 452 max output speed and 50 minimum. Reliance Electric motor: 2 hp, 1725 rpm, 208-230/460-480 volts, 6.4-6.4/3.2-3.4 amps, 60 Hz, 3 phase. (1) 1-1/2 in. S-line inlet. (1) 1-1/2 in. S-line outlet. Overall dimensions: 3 ft. 8-1/2 in. L. x 1 ft. 3-1/4 in. W. x 4 ft. 3 in. H.