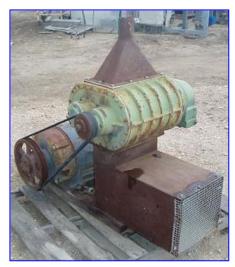

Gardner Denver Sutorbilt Rotary Positive Displacement Blower & Vacuum Pump. Model: Legend 6LS. S/N: A10816. Displacement: 0.70. Drive: Right-hand. Timing: Center-timed. Century Motor, 15 and 6.7 hp, 1765/1175 rpm, 230 V, 40/20 amps, 60 Hz, 3 phase. Sutorbilts trademarked Flex-Mount design gives the Legend-series total application flexibility, and assures complete interchangeability on existing and new applications. Inlets: (1) 3 in. dia. port. Outlets: (1) 12 in. W x 13 in. H discharge. Overall dimensions: 5 ft. 2 in. L x 2 ft. 6 in. W x 3 ft.