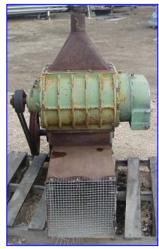

Gardner Denver Sutorbilt Rotary Positive Displacement Blower & Vacuum Pump. Model: Legend 6LS. S/N: A10816. Displacement: 0.70. Drive: Right-hand. Timing: Center-timed. Century Motor, 15 and 6.7 hp, 1765/1175 rpm, 230 V, 40/20 amps, 60 Hz, 3 phase. Sutorbilts trademarked Flex-Mount design gives the Legend-series total application flexibility, and assures complete interchangeability on existing and new applications. Inlets: (1) 3 in. dia. port. Outlets: (1) 12 in. W x 13 in. H discharge. Overall dimensions: 5 ft. 2 in. L x 2 ft. 6 in. W x 3 ft.