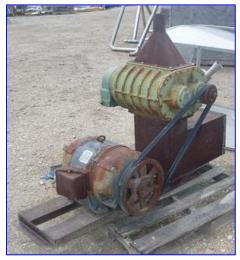

| Gardner Denver Sutorbilt Rotary Positive Displacement Blower & Vacuum Pump |                   |
|----------------------------------------------------------------------------|-------------------|
| Mfg: Gardner Denver Sutorbilt                                              | Model: Legend 6LS |
| Stock No. 107                                                              | Serial No. A10816 |

Gardner Denver Sutorbilt Rotary Positive Displacement Blower & Vacuum Pump. Model: Legend 6LS. S/N: A10816. Displacement: 0.70. Drive: Right-hand. Timing: Center-timed. Century Motor, 15 and 6.7 hp, 1765/1175 rpm, 230 V, 40/20 amps, 60 Hz, 3 phase. Sutorbilts trademarked Flex-Mount design gives the Legend-series total application flexibility, and assures complete interchangeability on existing and new applications. Inlets: (1) 3 in. dia. port. Outlets: (1) 12 in. W x 13 in. H discharge. Overall dimensions: 5 ft. 2 in. L x 2 ft. 6 in. W x 3 ft.