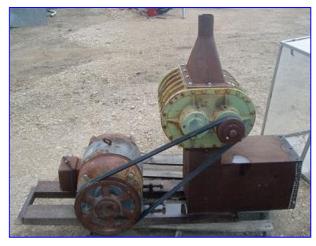

Gardner Denver Sutorbilt Rotary Positive Displacement Blower & Vacuum Pump. Model: Legend 6LS. S/N: A10816. Displacement: 0.70. Drive: Right-hand. Timing: Center-timed. Century Motor, 15 and 6.7 hp, 1765/1175 rpm, 230 V, 40/20 amps, 60 Hz, 3 phase. Sutorbilts trademarked Flex-Mount design gives the Legend-series total application flexibility, and assures complete interchangeability on existing and new applications. Inlets: (1) 3 in. dia. port. Outlets: (1) 12 in. W x 13 in. H discharge. Overall dimensions: 5 ft. 2 in. L x 2 ft. 6 in. W x 3 ft.