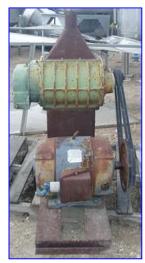

| Gardner Denver Sutorbilt Rotary Positive Displacement Blower & Vacuum Pump |                   |
|----------------------------------------------------------------------------|-------------------|
| Mfg: Gardner Denver Sutorbilt                                              | Model: Legend 6LS |
| Stock No. 107                                                              | Serial No. A10816 |

Gardner Denver Sutorbilt Rotary Positive Displacement Blower & Vacuum Pump. Model: Legend 6LS. S/N: A10816. Displacement: 0.70. Drive: Right-hand. Timing: Center-timed. Century Motor, 15 and 6.7 hp, 1765/1175 rpm, 230 V, 40/20 amps, 60 Hz, 3 phase. Sutorbilts trademarked Flex-Mount design gives the Legend-series total application flexibility, and assures complete interchangeability on existing and new applications. Inlets: (1) 3 in. dia. port. Outlets: (1) 12 in. W x 13 in. H discharge. Overall dimensions: 5 ft. 2 in. L x 2 ft. 6 in. W x 3 ft.