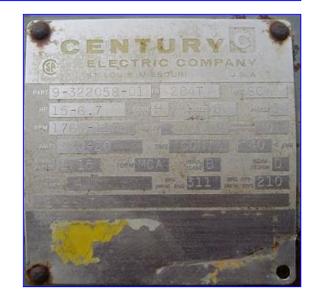

Gardner Denver Sutorbilt Rotary Positive Displacement Blower & Vacuum Pump. Model: Legend 6LS. S/N: A10816. Displacement: 0.70. Drive: Right-hand. Timing: Center-timed. Century Motor, 15 and 6.7 hp, 1765/1175 rpm, 230 V, 40/20 amps, 60 Hz, 3 phase. Sutorbilts trademarked Flex-Mount design gives the Legend-series total application flexibility, and assures complete interchangeability on existing and new applications. Inlets: (1) 3 in. dia. port. Outlets: (1) 12 in. W x 13 in. H discharge. Overall dimensions: 5 ft. 2 in. L x 2 ft. 6 in. W x 3 ft.