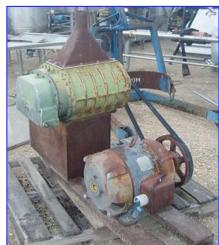

| Gardner Denver Sutorbilt Rotary Positive Displacement Blower & Vacuum Pump |                   |
|----------------------------------------------------------------------------|-------------------|
| Mfg: Gardner Denver Sutorbilt                                              | Model: Legend 6LS |
| Stock No. 107                                                              | Serial No. A10816 |

Gardner Denver Sutorbilt Rotary Positive Displacement Blower & Vacuum Pump. Model: Legend 6LS. S/N: A10816. Displacement: 0.70. Drive: Right-hand. Timing: Center-timed. Century Motor, 15 and 6.7 hp, 1765/1175 rpm, 230 V, 40/20 amps, 60 Hz, 3 phase. Sutorbilts trademarked Flex-Mount design gives the Legend-series total application flexibility, and assures complete interchangeability on existing and new applications. Inlets: (1) 3 in. dia. port. Outlets: (1) 12 in. W x 13 in. H discharge. Overall dimensions: 5 ft. 2 in. L x 2 ft. 6 in. W x 3 ft.