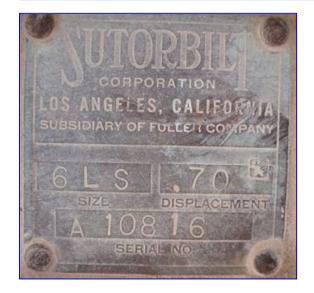

| Gardner Denver Sutorbilt Rotary Positive Displacement Blower & Vacuum Pump |                   |
|----------------------------------------------------------------------------|-------------------|
| Mfg: Gardner Denver Sutorbilt                                              | Model: Legend 6LS |
| Stock No. 107                                                              | Serial No. A10816 |

Gardner Denver Sutorbilt Rotary Positive Displacement Blower & Vacuum Pump. Model: Legend 6LS. S/N: A10816. Displacement: 0.70. Drive: Right-hand. Timing: Center-timed. Century Motor, 15 and 6.7 hp, 1765/1175 rpm, 230 V, 40/20 amps, 60 Hz, 3 phase. Sutorbilts trademarked Flex-Mount design gives the Legend-series total application flexibility, and assures complete interchangeability on existing and new applications. Inlets: (1) 3 in. dia. port. Outlets: (1) 12 in. W x 13 in. H discharge. Overall dimensions: 5 ft. 2 in. L x 2 ft. 6 in. W x 3 ft.