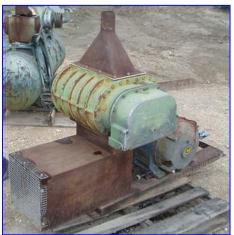

| Gardner Denver Sutorbilt Rotary Positive Displacement Blower & Vacuum Pump |                   |
|----------------------------------------------------------------------------|-------------------|
| Mfg: Gardner Denver Sutorbilt                                              | Model: Legend 6LS |
| Stock No. 107                                                              | Serial No. A10816 |

Gardner Denver Sutorbilt Rotary Positive Displacement Blower & Vacuum Pump. Model: Legend 6LS. S/N: A10816. Displacement: 0.70. Drive: Right-hand. Timing: Center-timed. Century Motor, 15 and 6.7 hp, 1765/1175 rpm, 230 V, 40/20 amps, 60 Hz, 3 phase. Sutorbilts trademarked Flex-Mount design gives the Legend-series total application flexibility, and assures complete interchangeability on existing and new applications. Inlets: (1) 3 in. dia. port. Outlets: (1) 12 in. W x 13 in. H discharge. Overall dimensions: 5 ft. 2 in. L x 2 ft. 6 in. W x 3 ft.