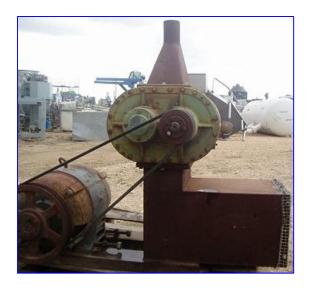

| Gardner Denver Sutorbilt Rotary Positive Displacement Blower & Vacuum Pump |                   |
|----------------------------------------------------------------------------|-------------------|
| Mfg: Gardner Denver Sutorbilt                                              | Model: Legend 6LS |
| Stock No. 107                                                              | Serial No. A10816 |

Gardner Denver Sutorbilt Rotary Positive Displacement Blower & Vacuum Pump. Model: Legend 6LS. S/N: A10816. Displacement: 0.70. Drive: Right-hand. Timing: Center-timed. Century Motor, 15 and 6.7 hp, 1765/1175 rpm, 230 V, 40/20 amps, 60 Hz, 3 phase. Sutorbilts trademarked Flex-Mount design gives the Legend-series total application flexibility, and assures complete interchangeability on existing and new applications. Inlets: (1) 3 in. dia. port. Outlets: (1) 12 in. W x 13 in. H discharge. Overall dimensions: 5 ft. 2 in. L x 2 ft. 6 in. W x 3 ft.