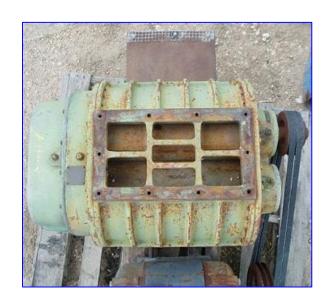

Gardner Denver Sutorbilt Rotary Positive Displacement Blower & Vacuum Pump. Model: Legend 6LS. S/N: A10816. Displacement: 0.70. Drive: Right-hand. Timing: Center-timed. Century Motor, 15 and 6.7 hp, 1765/1175 rpm, 230 V, 40/20 amps, 60 Hz, 3 phase. Sutorbilts trademarked Flex-Mount design gives the Legend-series total application flexibility, and assures complete interchangeability on existing and new applications. Inlets: (1) 3 in. dia. port. Outlets: (1) 12 in. W x 13 in. H discharge. Overall dimensions: 5 ft. 2 in. L x 2 ft. 6 in. W x 3 ft.