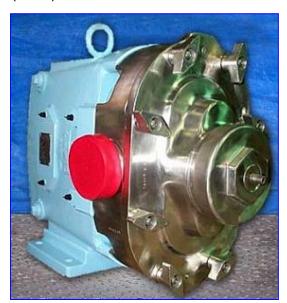

| Waukesha 60 Positive Pump Stainless Steel |                      |
|-------------------------------------------|----------------------|
| Mfg: Waukesha                             | Model: 60            |
| Stock No. 10-RB-211                       | Serial No. 198643 97 |

Waukesha Positive Displacement Pump. Model: 60. S/N 198643 97. A-3 Sanitary rated. Displacement per revolution: 0.153 gal. Nominal capacity: 90 gpm. Maximum rpm: 600. Single o-ring. Features: bidirectional flow, 3-way mounting, upper shaft position, easy interchangeable installation or conversion. Manual relief cover. By-pass pressure is regulated by a threaded adjustment screw. Typical product applications: (canning) puddings, jams, jellies, (cosmetics) face creams and lotions, dyes and alcohols, shampoos, (dairy) cheese curd and whey, cottage cheese, yogurt. Inlet/outlet: 2-1/2 in. dia. NPT (male). Overall dimensions: 21 in. L x 12 in. W x 16 in. H.