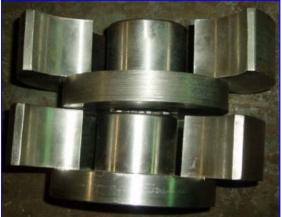

Waukesha Positive Displacement Pump. Model: 60. S/N 198643 97. A-3 Sanitary rated. Displacement per revolution: 0.153 gal. Nominal capacity: 90 gpm. Maximum rpm: 600. Single o-ring. Features: bidirectional flow, 3-way mounting, upper shaft position, easy interchangeable installation or conversion. Manual relief cover. By-pass pressure is regulated by a threaded adjustment screw. Typical product applications: (canning) puddings, jams, jellies, (cosmetics) face creams and lotions, dyes and alcohols, shampoos, (dairy) cheese curd and whey, cottage cheese, yogurt. Inlet/outlet: 2-1/2 in. dia. NPT (male). Overall dimensions: 21 in. L x 12 in. W x 16 in. H.