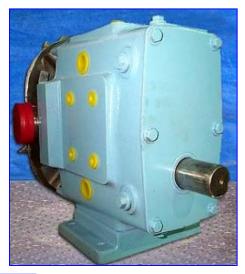

| Waukesha 60 Positive Pump Stainless Steel |                      |
|-------------------------------------------|----------------------|
| Mfg: Waukesha                             | Model: 60            |
| Stock No. 10-RB-211                       | Serial No. 198643 97 |

Waukesha Positive Displacement Pump. Model: 60. S/N 198643 97. A-3 Sanitary rated. Displacement per revolution: 0.153 gal. Nominal capacity: 90 gpm. Maximum rpm: 600. Single o-ring. Features: bidirectional flow, 3-way mounting, upper shaft position, easy interchangeable installation or conversion. Manual relief cover. By-pass pressure is regulated by a threaded adjustment screw. Typical product applications: (canning) puddings, jams, jellies, (cosmetics) face creams and lotions, dyes and alcohols, shampoos, (dairy) cheese curd and whey, cottage cheese, yogurt. Inlet/outlet: 2-1/2 in. dia. NPT (male). Overall dimensions: 21 in. L x 12 in. W x 16 in. H.