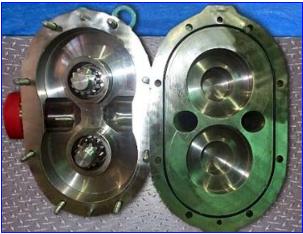

Waukesha Positive Displacement Pump. Model: 60. S/N 198643 97. A-3 Sanitary rated. Displacement per revolution: 0.153 gal. Nominal capacity: 90 gpm. Maximum rpm: 600. Single o-ring. Features: bidirectional flow, 3-way mounting, upper shaft position, easy interchangeable installation or conversion. Manual relief cover. By-pass pressure is regulated by a threaded adjustment screw. Typical product applications: (canning) puddings, jams, jellies, (cosmetics) face creams and lotions, dyes and alcohols, shampoos, (dairy) cheese curd and whey, cottage cheese, yogurt. Inlet/outlet: 2-1/2 in. dia. NPT (male). Overall dimensions: 21 in. L x 12 in. W x 16 in. H.