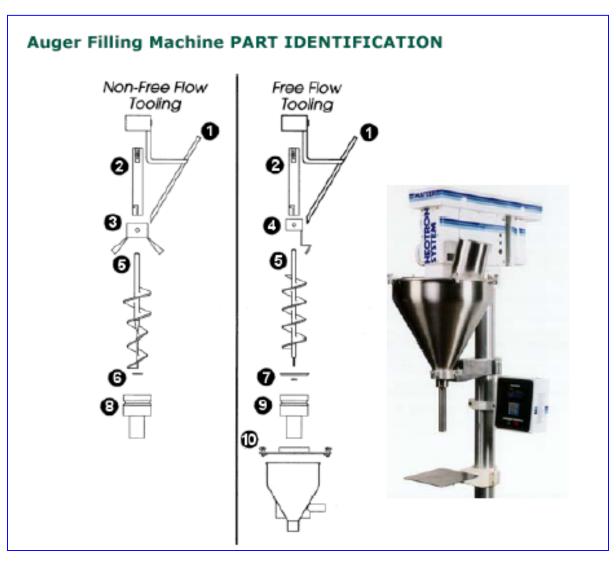

Use the following to locate and identify parts and tooling configurations used with auger filling machines. Free flow tooling is used with free flowing powders such as granulated sugar, salt, bread crumbs, etc. Non free flowing tooling is used for products such as bakery mixes, carbon, talcum powders, etc.

Slow Speed Agitator Blade (1) 2 Auger Shaft (3) High Speed Agitator Blade Type "D" 4 High Speed Agitator Blade Type "A-3" (5) Auger **6**) Drip Washer (with left hand threaded screw) (7)Spinner Plate (with left hand threaded nut) 8 Lip Funnel 9 Straight Funnel (10)Collector Funnel Assembly (Clamp ring, cover, collector funnel, nozzle, & dust shroud shown)