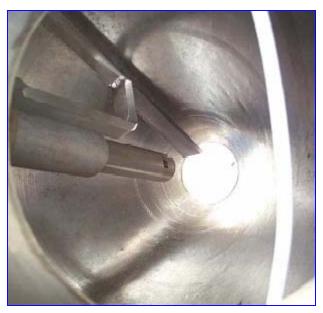

Slow Speed Agitator Blade (1) 2 Auger Shaft (3) High Speed Agitator Blade Type "D" 4 High Speed Agitator Blade Type "A-3" (5) Auger **6**) Drip Washer (with left hand threaded screw) (7)Spinner Plate (with left hand threaded nut) 8 Lip Funnel 9 Straight Funnel (10)Collector Funnel Assembly (Clamp ring, cover, collector funnel, nozzle, & dust shroud shown)