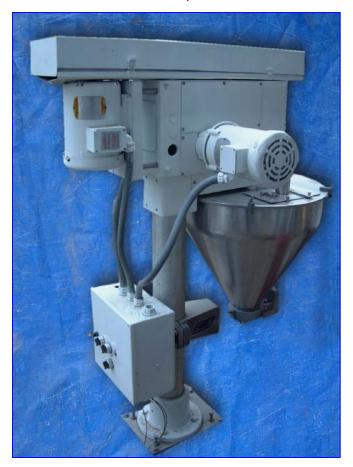

| Mateer Burt Volumetric Auger Filler |                   |
|-------------------------------------|-------------------|
| Mfg: Mateer Burt                    | Model: 1000       |
| Stock No. BASF668.12a               | Serial No. 804966 |

## **Mateer Burt Volumetric Auger Filler.**

- Model 1000
- S/N 804966
- Neotron, Funnel 22 in. Diameter x 19 in. H to 3-1/4 in.
- Outlet, Drive 1-1/2 hp 208-230/460 volts 1,725 rpm, 54 in. L x 43 in. W x 32 in. L