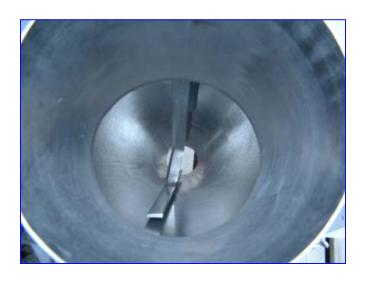

Slow Speed Agitator Blade (1) 2 Auger Shaft (3) High Speed Agitator Blade Type "D" 4 High Speed Agitator Blade Type "A-3" (5) Auger **6**) Drip Washer (with left hand threaded screw) (7)Spinner Plate (with left hand threaded nut) 8 Lip Funnel 9 Straight Funnel (10)Collector Funnel Assembly (Clamp ring, cover, collector funnel, nozzle, & dust shroud shown)