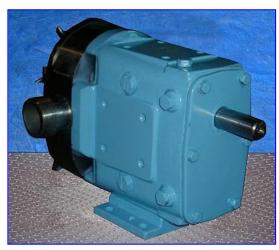

| 2001 Waukesha Model 18 Positive Displacement Pump |                      |
|---------------------------------------------------|----------------------|
| Mfg: Waukesha                                     | Model: 18            |
| Stock No: MPEC201D.6a                             | Serial No: 295101 01 |

2001 Waukesha Positive Displacement Pump. Model: 18. S/N: 295101 01. Flow rate for new pump is 17 gpm with required horsepower and pressure. Discuss with salesperson your process and product to determine if this refurbished pump should handle your specific duty. Seal options: field interchangeable single and double "O" ring and mechanical seals. 316 stainless steel product contact surfaces. This pump is 3A and BISCC approved. Inlets/outlets: (2) 1-1/2 in. dia. threaded fittings. Overall dimensions: 1 ft. 1/2 in. L x 8 in. W x 8 in. H.(ACN54a).