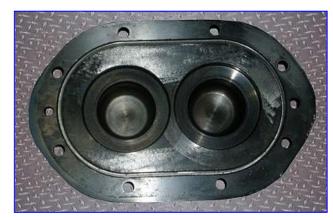

2001 Waukesha Positive Displacement Pump. Model: 18. S/N: 295101 01. Flow rate for new pump is 17 gpm with required horsepower and pressure. Discuss with salesperson your process and product to determine if this refurbished pump should handle your specific duty. Seal options: field interchangeable single and double "O" ring and mechanical seals. 316 stainless steel product contact surfaces. This pump is 3A and BISCC approved. Inlets/outlets: (2) 1-1/2 in. dia. threaded fittings. Overall dimensions: 1 ft. 1/2 in. L x 8 in. W x 8 in. H.(ACN54a).