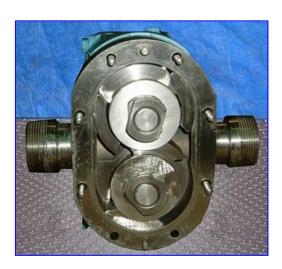

| 2001 Waukesha Model 18 Positive Displacement Pump |                      |
|---------------------------------------------------|----------------------|
| Mfg: Waukesha                                     | Model: 18            |
| Stock No: MPEC201D.6a                             | Serial No: 295101 01 |

2001 Waukesha Positive Displacement Pump. Model: 18. S/N: 295101 01. Flow rate for new pump is 17 gpm with required horsepower and pressure. Discuss with salesperson your process and product to determine if this refurbished pump should handle your specific duty. Seal options: field interchangeable single and double "O" ring and mechanical seals. 316 stainless steel product contact surfaces. This pump is 3A and BISCC approved. Inlets/outlets: (2) 1-1/2 in. dia. threaded fittings. Overall dimensions: 1 ft. 1/2 in. L x 8 in. W x 8 in. H.(ACN54a).