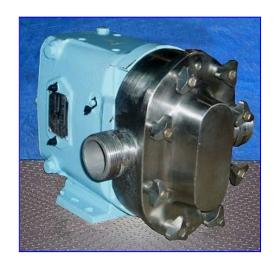

| 2001 Waukesha Model 18 Positive Displacement Pump |                      |
|---------------------------------------------------|----------------------|
| Mfg: Waukesha                                     | Model: 18            |
| Stock No: MPEC201D.6a                             | Serial No: 295101 01 |

2001 Waukesha Positive Displacement Pump. Model: 18. S/N: 295101 01. Flow rate for new pump is 17 gpm with required horsepower and pressure. Discuss with salesperson your process and product to determine if this refurbished pump should handle your specific duty. Seal options: field interchangeable single and double "O" ring and mechanical seals. 316 stainless steel product contact surfaces. This pump is 3A and BISCC approved. Inlets/outlets: (2) 1-1/2 in. dia. threaded fittings. Overall dimensions: 1 ft. 1/2 in. L x 8 in. W x 8 in. H.(ACN54a).