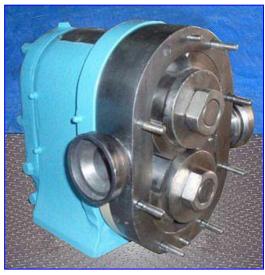

| Waukesha Model 25 Positive Displacement Pump |                      |  |  |
|----------------------------------------------|----------------------|--|--|
| Mfg: Waukesha                                | Model: 25 U1         |  |  |
| Stock No: OIP147.                            | Serial No: GT1187 SS |  |  |

Waukesha Model 25 Positive Displacement Pump. Model: 25 U1. S/N: GT1187 SS. Flow rate for new pump is 36 gpm with required horsepower and pressure. Discuss with salesperson your process and product to determine if this refurbished pump should handle your specific duty. Rated displacement per revolution: 0.060. gal. Maximum speed: 600 rpm. Exclusive, non-galling Waukesha "88" alloy rotors. This pump is 3A and BISCC approved, features ease of disassembly for cleaning and flexible, three-way mounts. Inlets/outlets: (2) 1 ½ in. I-line (female) fittings. Overall dimensions: 1 ft. 2 in. L x 9 in. W x 10 ½ in. H.(ACN43).