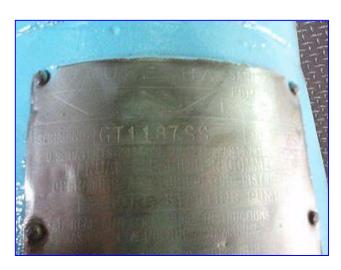

| Waukesha Model 25 Positive Displacement Pump |                      |  |  |
|----------------------------------------------|----------------------|--|--|
| Mfg: Waukesha                                | Model: 25 U1         |  |  |
| Stock No: OIP147.                            | Serial No: GT1187 SS |  |  |

Waukesha Model 25 Positive Displacement Pump. Model: 25 U1. S/N: GT1187 SS. Flow rate for new pump is 36 gpm with required horsepower and pressure. Discuss with salesperson your process and product to determine if this refurbished pump should handle your specific duty. Rated displacement per revolution: 0.060. gal. Maximum speed: 600 rpm. Exclusive, non-galling Waukesha "88" alloy rotors. This pump is 3A and BISCC approved, features ease of disassembly for cleaning and flexible, three-way mounts. Inlets/outlets: (2) 1 ½ in. I-line (female) fittings. Overall dimensions: 1 ft. 2 in. L x 9 in. W x 10 ½ in. H.(ACN43).