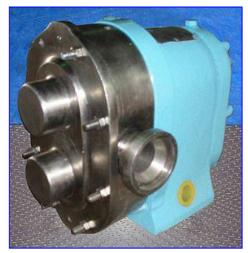

| Waukesha Model 25 Positive Displacement Pump |                      |  |  |
|----------------------------------------------|----------------------|--|--|
| Mfg: Waukesha                                | Model: 25 U1         |  |  |
| Stock No: OIP147.                            | Serial No: GT1187 SS |  |  |

Waukesha Model 25 Positive Displacement Pump. Model: 25 U1. S/N: GT1187 SS. Flow rate for new pump is 36 gpm with required horsepower and pressure. Discuss with salesperson your process and product to determine if this refurbished pump should handle your specific duty. Rated displacement per revolution: 0.060. gal. Maximum speed: 600 rpm. Exclusive, non-galling Waukesha "88" alloy rotors. This pump is 3A and BISCC approved, features ease of disassembly for cleaning and flexible, three-way mounts. Inlets/outlets: (2) 1 ½ in. I-line (female) fittings. Overall dimensions: 1 ft. 2 in. L x 9 in. W x 10 ½ in. H.(ACN43).