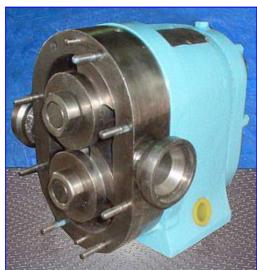

Waukesha Model 25 Positive Displacement Pump. Model: 25 U1. S/N: GT1187 SS. Flow rate for new pump is 36 gpm with required horsepower and pressure. Discuss with salesperson your process and product to determine if this refurbished pump should handle your specific duty. Rated displacement per revolution: 0.060. gal. Maximum speed: 600 rpm. Exclusive, non-galling Waukesha "88" alloy rotors. This pump is 3A and BISCC approved, features ease of disassembly for cleaning and flexible, three-way mounts. Inlets/outlets: (2) 1 ½ in. I-line (female) fittings. Overall dimensions: 1 ft. 2 in. L x 9 in. W x 10 ½ in. H.(ACN43).