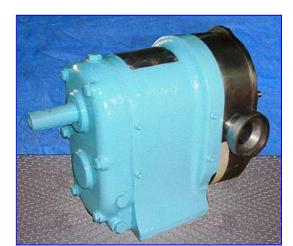

Waukesha Model 25 Positive Displacement Pump. Model: 25 U1. S/N: GT1187 SS. Flow rate for new pump is 36 gpm with required horsepower and pressure. Discuss with salesperson your process and product to determine if this refurbished pump should handle your specific duty. Rated displacement per revolution: 0.060. gal. Maximum speed: 600 rpm. Exclusive, non-galling Waukesha "88" alloy rotors. This pump is 3A and BISCC approved, features ease of disassembly for cleaning and flexible, three-way mounts. Inlets/outlets: (2) 1 ½ in. I-line (female) fittings. Overall dimensions: 1 ft. 2 in. L x 9 in. W x 10 ½ in. H.(ACN43).