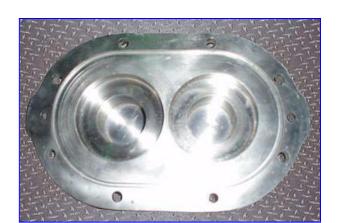

Waukesha Model 25 Positive Displacement Pump. Model: 25 U1. S/N: GT1187 SS. Flow rate for new pump is 36 gpm with required horsepower and pressure. Discuss with salesperson your process and product to determine if this refurbished pump should handle your specific duty. Rated displacement per revolution: 0.060. gal. Maximum speed: 600 rpm. Exclusive, non-galling Waukesha "88" alloy rotors. This pump is 3A and BISCC approved, features ease of disassembly for cleaning and flexible, three-way mounts. Inlets/outlets: (2) 1 ½ in. I-line (female) fittings. Overall dimensions: 1 ft. 2 in. L x 9 in. W x 10 ½ in. H.(ACN43).