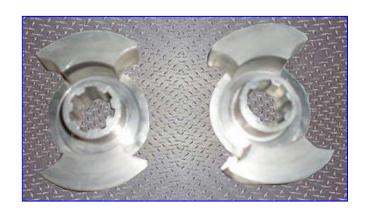

Waukesha Model 25 Positive Displacement Pump. Model: 25 U1. S/N: GT1187 SS. Flow rate for new pump is 36 gpm with required horsepower and pressure. Discuss with salesperson your process and product to determine if this refurbished pump should handle your specific duty. Rated displacement per revolution: 0.060. gal. Maximum speed: 600 rpm. Exclusive, non-galling Waukesha "88" alloy rotors. This pump is 3A and BISCC approved, features ease of disassembly for cleaning and flexible, three-way mounts. Inlets/outlets: (2) 1 ½ in. I-line (female) fittings. Overall dimensions: 1 ft. 2 in. L x 9 in. W x 10 ½ in. H.(ACN43).