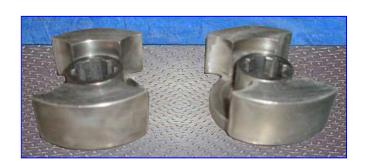

Waukesha Model 25 Positive Displacement Pump. Model: 25 U1. S/N: GT1187 SS. Flow rate for new pump is 36 gpm with required horsepower and pressure. Discuss with salesperson your process and product to determine if this refurbished pump should handle your specific duty. Rated displacement per revolution: 0.060. gal. Maximum speed: 600 rpm. Exclusive, non-galling Waukesha "88" alloy rotors. This pump is 3A and BISCC approved, features ease of disassembly for cleaning and flexible, three-way mounts. Inlets/outlets: (2) 1 ½ in. I-line (female) fittings. Overall dimensions: 1 ft. 2 in. L x 9 in. W x 10 ½ in. H.(ACN43).