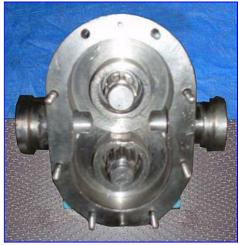

| Waukesha Model 25 Positive Displacement Pump |                      |  |  |
|----------------------------------------------|----------------------|--|--|
| Mfg: Waukesha                                | Model: 25 U1         |  |  |
| Stock No: OIP147.                            | Serial No: GT1187 SS |  |  |

Waukesha Model 25 Positive Displacement Pump. Model: 25 U1. S/N: GT1187 SS. Flow rate for new pump is 36 gpm with required horsepower and pressure. Discuss with salesperson your process and product to determine if this refurbished pump should handle your specific duty. Rated displacement per revolution: 0.060. gal. Maximum speed: 600 rpm. Exclusive, non-galling Waukesha "88" alloy rotors. This pump is 3A and BISCC approved, features ease of disassembly for cleaning and flexible, three-way mounts. Inlets/outlets: (2) 1 ½ in. I-line (female) fittings. Overall dimensions: 1 ft. 2 in. L x 9 in. W x 10 ½ in. H.(ACN43).