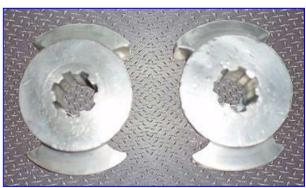

Waukesha Model 25 Positive Displacement Pump. Model: 25 U1. S/N: GT1187 SS. Flow rate for new pump is 36 gpm with required horsepower and pressure. Discuss with salesperson your process and product to determine if this refurbished pump should handle your specific duty. Rated displacement per revolution: 0.060. gal. Maximum speed: 600 rpm. Exclusive, non-galling Waukesha "88" alloy rotors. This pump is 3A and BISCC approved, features ease of disassembly for cleaning and flexible, three-way mounts. Inlets/outlets: (2) 1 ½ in. I-line (female) fittings. Overall dimensions: 1 ft. 2 in. L x 9 in. W x 10 ½ in. H.(ACN43).