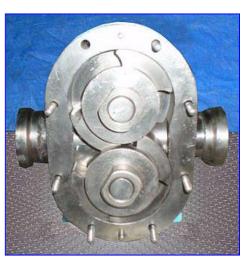

| Waukesha Model 25 Positive Displacement Pump |                      |  |  |
|----------------------------------------------|----------------------|--|--|
| Mfg: Waukesha                                | Model: 25 U1         |  |  |
| Stock No: OIP147.                            | Serial No: GT1187 SS |  |  |

Waukesha Model 25 Positive Displacement Pump. Model: 25 U1. S/N: GT1187 SS. Flow rate for new pump is 36 gpm with required horsepower and pressure. Discuss with salesperson your process and product to determine if this refurbished pump should handle your specific duty. Rated displacement per revolution: 0.060. gal. Maximum speed: 600 rpm. Exclusive, non-galling Waukesha "88" alloy rotors. This pump is 3A and BISCC approved, features ease of disassembly for cleaning and flexible, three-way mounts. Inlets/outlets: (2) 1 ½ in. I-line (female) fittings. Overall dimensions: 1 ft. 2 in. L x 9 in. W x 10 ½ in. H.(ACN43).