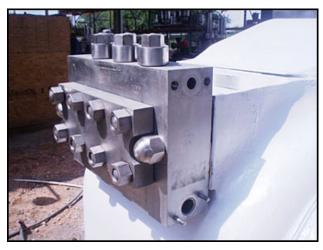

Gaulin 2000 K24 Homogenizer - Parts Machine. Model: 2000 K24. Block S/N:7156 1500K 127. SN/1127551. 2-stage manual valve assembly. 2-3/4 in. plungers. Tapered seat ball valve cylinders. Unit is missing: motor, pulley motor, (2) homogenizer valves, shaft cover, (6) connecting rod shims, (2) shaft bearings, (2) drive shaft bushings, (3) plunger adapters. Side covers are damaged. Overall dimensions: 6 ft. 1 in. L x 4 ft. 2 in. W x 5 ft. H.