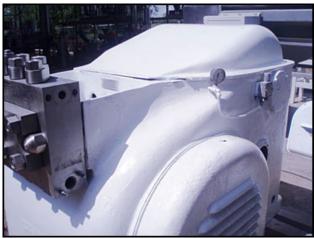

Gaulin 2000 K24 Homogenizer - Parts Machine. Model: 2000 K24. Block S/N:7156 1500K 127. SN/1127551. 2-stage manual valve assembly. 2-3/4 in. plungers. Tapered seat ball valve cylinders. Unit is missing: motor, pulley motor, (2) homogenizer valves, shaft cover, (6) connecting rod shims, (2) shaft bearings, (2) drive shaft bushings, (3) plunger adapters. Side covers are damaged. Overall dimensions: 6 ft. 1 in. L x 4 ft. 2 in. W x 5 ft. H.