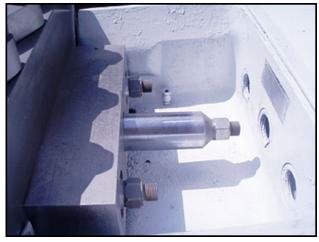

Gaulin 2000 K24 Homogenizer - Parts Machine. Model: 2000 K24. Block S/N:7156 1500K 127. SN/1127551. 2-stage manual valve assembly. 2-3/4 in. plungers. Tapered seat ball valve cylinders. Unit is missing: motor, pulley motor, (2) homogenizer valves, shaft cover, (6) connecting rod shims, (2) shaft bearings, (2) drive shaft bushings, (3) plunger adapters. Side covers are damaged. Overall dimensions: 6 ft. 1 in. L x 4 ft. 2 in. W x 5 ft. H.