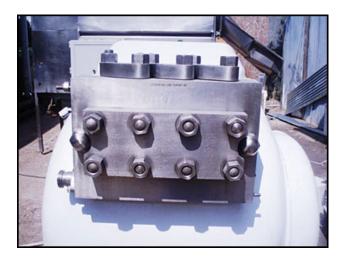

Gaulin 2000 K24 Homogenizer - Parts Machine. Model: 2000 K24. Block S/N:7156 1500K 127. SN/1127551. 2-stage manual valve assembly. 2-3/4 in. plungers. Tapered seat ball valve cylinders. Unit is missing: motor, pulley motor, (2) homogenizer valves, shaft cover, (6) connecting rod shims, (2) shaft bearings, (2) drive shaft bushings, (3) plunger adapters. Side covers are damaged. Overall dimensions: 6 ft. 1 in. L x 4 ft. 2 in. W x 5 ft. H.