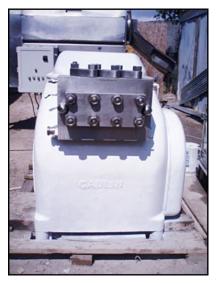

| Gaulin 2000 K24 Homogenizer - Parts Machine |                       |
|---------------------------------------------|-----------------------|
| Mfg: Gaulin                                 | Model: 2000 K24       |
| Stock No: 285.TGP301B.30                    | Serial No: 1124539729 |

Gaulin 2000 K24 Homogenizer - Parts Machine. Model: 2000 K24. Block S/N:7156 1500K 127. SN/1127551. 2-stage manual valve assembly. 2-3/4 in. plungers. Tapered seat ball valve cylinders. Unit is missing: motor, pulley motor, (2) homogenizer valves, shaft cover, (6) connecting rod shims, (2) shaft bearings, (2) drive shaft bushings, (3) plunger adapters. Side covers are damaged. Overall dimensions: 6 ft. 1 in. L x 4 ft. 2 in. W x 5 ft. H.