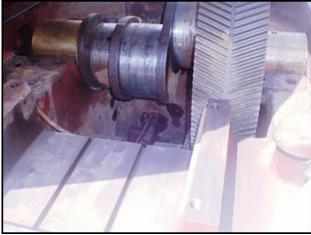

Gaulin 2000 K24 Homogenizer - Parts Machine. Model: 2000 K24. Block S/N:7156 1500K 127. SN/1127551. 2-stage manual valve assembly. 2-3/4 in. plungers. Tapered seat ball valve cylinders. Unit is missing: motor, pulley motor, (2) homogenizer valves, shaft cover, (6) connecting rod shims, (2) shaft bearings, (2) drive shaft bushings, (3) plunger adapters. Side covers are damaged. Overall dimensions: 6 ft. 1 in. L x 4 ft. 2 in. W x 5 ft. H.