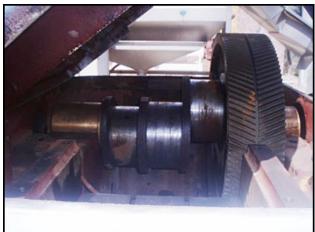

Gaulin 2000 K24 Homogenizer - Parts Machine. Model: 2000 K24. Block S/N:7156 1500K 127. SN/1127551. 2-stage manual valve assembly. 2-3/4 in. plungers. Tapered seat ball valve cylinders. Unit is missing: motor, pulley motor, (2) homogenizer valves, shaft cover, (6) connecting rod shims, (2) shaft bearings, (2) drive shaft bushings, (3) plunger adapters. Side covers are damaged. Overall dimensions: 6 ft. 1 in. L x 4 ft. 2 in. W x 5 ft. H.