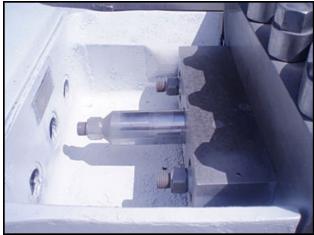

Gaulin 2000 K24 Homogenizer - Parts Machine. Model: 2000 K24. Block S/N:7156 1500K 127. SN/1127551. 2-stage manual valve assembly. 2-3/4 in. plungers. Tapered seat ball valve cylinders. Unit is missing: motor, pulley motor, (2) homogenizer valves, shaft cover, (6) connecting rod shims, (2) shaft bearings, (2) drive shaft bushings, (3) plunger adapters. Side covers are damaged. Overall dimensions: 6 ft. 1 in. L x 4 ft. 2 in. W x 5 ft. H.