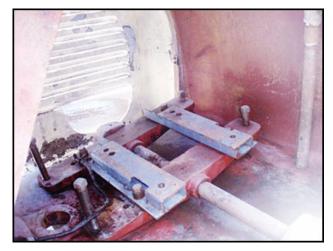

Gaulin 2000 K24 Homogenizer - Parts Machine. Model: 2000 K24. Block S/N:7156 1500K 127. SN/1127551. 2-stage manual valve assembly. 2-3/4 in. plungers. Tapered seat ball valve cylinders. Unit is missing: motor, pulley motor, (2) homogenizer valves, shaft cover, (6) connecting rod shims, (2) shaft bearings, (2) drive shaft bushings, (3) plunger adapters. Side covers are damaged. Overall dimensions: 6 ft. 1 in. L x 4 ft. 2 in. W x 5 ft. H.