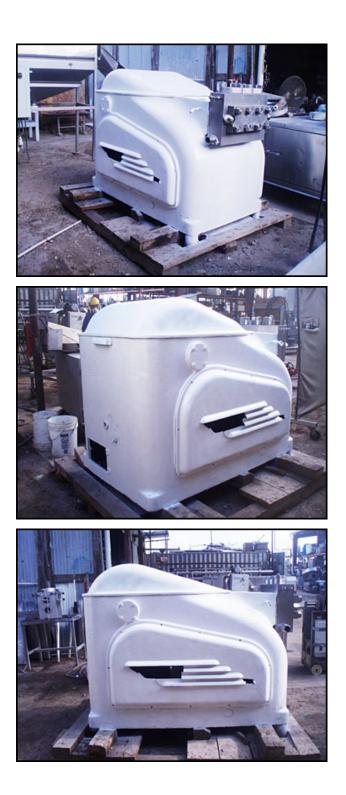

| Gaulin 2000 K24 Homogenizer - Parts Machine |                       |
|---------------------------------------------|-----------------------|
| Mfg: Gaulin                                 | Model: 2000 K24       |
| Stock No: 285.TGP301B.30                    | Serial No: 1124539729 |

Gaulin 2000 K24 Homogenizer - Parts Machine. Model: 2000 K24. Block S/N:7156 1500K 127. SN/1127551. 2-stage manual valve assembly. 2-3/4 in. plungers. Tapered seat ball valve cylinders. Unit is missing: motor, pulley motor, (2) homogenizer valves, shaft cover, (6) connecting rod shims, (2) shaft bearings, (2) drive shaft bushings, (3) plunger adapters. Side covers are damaged. Overall dimensions: 6 ft. 1 in. L x 4 ft. 2 in. W x 5 ft. H.