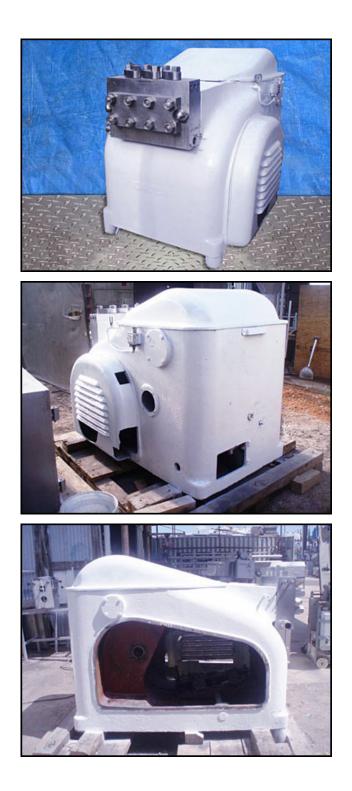

| Gaulin 2000 K24 Homogenizer - Parts Machine |                       |
|---------------------------------------------|-----------------------|
| Mfg: Gaulin                                 | Model: 2000 K24       |
| Stock No: 285.TGP301B.30                    | Serial No: 1124539729 |

Gaulin 2000 K24 Homogenizer - Parts Machine. Model: 2000 K24. Block S/N:7156 1500K 127. SN/1127551. 2-stage manual valve assembly. 2-3/4 in. plungers. Tapered seat ball valve cylinders. Unit is missing: motor, pulley motor, (2) homogenizer valves, shaft cover, (6) connecting rod shims, (2) shaft bearings, (2) drive shaft bushings, (3) plunger adapters. Side covers are damaged. Overall dimensions: 6 ft. 1 in. L x 4 ft. 2 in. W x 5 ft. H.