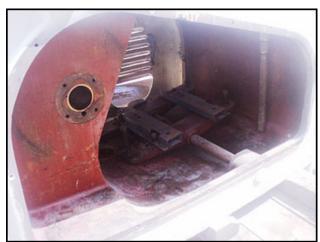

Gaulin 2000 K24 Homogenizer - Parts Machine. Model: 2000 K24. Block S/N:7156 1500K 127. SN/1127551. 2-stage manual valve assembly. 2-3/4 in. plungers. Tapered seat ball valve cylinders. Unit is missing: motor, pulley motor, (2) homogenizer valves, shaft cover, (6) connecting rod shims, (2) shaft bearings, (2) drive shaft bushings, (3) plunger adapters. Side covers are damaged. Overall dimensions: 6 ft. 1 in. L x 4 ft. 2 in. W x 5 ft. H.