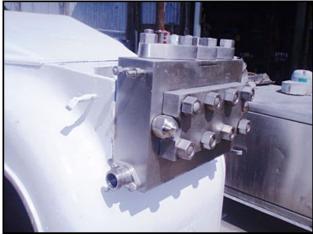

| Gaulin 2000 K24 Homogenizer - Parts Machine |                       |
|---------------------------------------------|-----------------------|
| Mfg: Gaulin                                 | Model: 2000 K24       |
| Stock No: 285.TGP301B.30                    | Serial No: 1124539729 |

Gaulin 2000 K24 Homogenizer - Parts Machine. Model: 2000 K24. Block S/N:7156 1500K 127. SN/1127551. 2-stage manual valve assembly. 2-3/4 in. plungers. Tapered seat ball valve cylinders. Unit is missing: motor, pulley motor, (2) homogenizer valves, shaft cover, (6) connecting rod shims, (2) shaft bearings, (2) drive shaft bushings, (3) plunger adapters. Side covers are damaged. Overall dimensions: 6 ft. 1 in. L x 4 ft. 2 in. W x 5 ft. H.