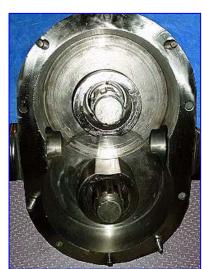

Waukesha Positive Displacement Pump. Model: 200. S/N: DO10235 SS. Flow rate for new pump is 300 gpm with required horsepower and pressure. Discuss with salesperson your process and product to determine if this refurbished pump should handle your specific duty. Maximum allowable speed: 600 rpm. O-ring seal option. Rotors, body, and product contact parts are constructed of stainless steel. Waukesha 200 pumps run with close tolerances which result in low slip, high volumetric and mechanical efficiencies, and many times, longer-than-normal wear. Pump is equipped with twin-lobe rotors which are suitable for most applications in the following industries: milk products, vegetables, fruits, flavorings, bakeries, and meats. This pump is 3-A and BISCC approved. Inlets/outlets: (2) 4 in. dia. threaded fittings. Overall dimensions: 2 ft. 10 in. L x 1 ft. 1-1/2 in. W x 1 ft. 9 in. H.(ACN174).