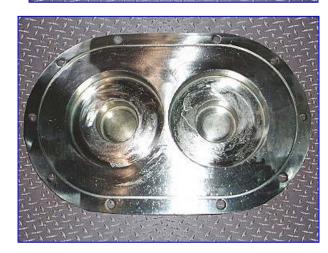

Waukesha Positive Displacement Pump. Model: 200. S/N: DO10235 SS. Flow rate for new pump is 300 gpm with required horsepower and pressure. Discuss with salesperson your process and product to determine if this refurbished pump should handle your specific duty. Maximum allowable speed: 600 rpm. O-ring seal option. Rotors, body, and product contact parts are constructed of stainless steel. Waukesha 200 pumps run with close tolerances which result in low slip, high volumetric and mechanical efficiencies, and many times, longer-than-normal wear. Pump is equipped with twin-lobe rotors which are suitable for most applications in the following industries: milk products, vegetables, fruits, flavorings, bakeries, and meats. This pump is 3-A and BISCC approved. Inlets/outlets: (2) 4 in. dia. threaded fittings. Overall dimensions: 2 ft. 10 in. L x 1 ft. 1-1/2 in. W x 1 ft. 9 in. H.(ACN174).