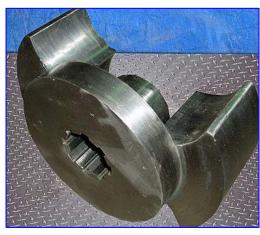

Waukesha Positive Displacement Pump. Model: 200. S/N: DO10235 SS. Flow rate for new pump is 300 gpm with required horsepower and pressure. Discuss with salesperson your process and product to determine if this refurbished pump should handle your specific duty. Maximum allowable speed: 600 rpm. O-ring seal option. Rotors, body, and product contact parts are constructed of stainless steel. Waukesha 200 pumps run with close tolerances which result in low slip, high volumetric and mechanical efficiencies, and many times, longer-than-normal wear. Pump is equipped with twin-lobe rotors which are suitable for most applications in the following industries: milk products, vegetables, fruits, flavorings, bakeries, and meats. This pump is 3-A and BISCC approved. Inlets/outlets: (2) 4 in. dia. threaded fittings. Overall dimensions: 2 ft. 10 in. L x 1 ft. 1-1/2 in. W x 1 ft. 9 in. H.(ACN174).