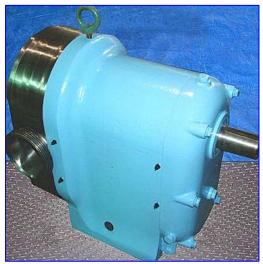

Waukesha Positive Displacement Pump. Model: 200. S/N: DO10235 SS. Flow rate for new pump is 300 gpm with required horsepower and pressure. Discuss with salesperson your process and product to determine if this refurbished pump should handle your specific duty. Maximum allowable speed: 600 rpm. O-ring seal option. Rotors, body, and product contact parts are constructed of stainless steel. Waukesha 200 pumps run with close tolerances which result in low slip, high volumetric and mechanical efficiencies, and many times, longer-than-normal wear. Pump is equipped with twin-lobe rotors which are suitable for most applications in the following industries: milk products, vegetables, fruits, flavorings, bakeries, and meats. This pump is 3-A and BISCC approved. Inlets/outlets: (2) 4 in. dia. threaded fittings. Overall dimensions: 2 ft. 10 in. L x 1 ft. 1-1/2 in. W x 1 ft. 9 in. H.(ACN174).