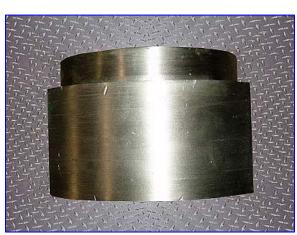

Waukesha Positive Displacement Pump. Model: 200. S/N: DO10235 SS. Flow rate for new pump is 300 gpm with required horsepower and pressure. Discuss with salesperson your process and product to determine if this refurbished pump should handle your specific duty. Maximum allowable speed: 600 rpm. O-ring seal option. Rotors, body, and product contact parts are constructed of stainless steel. Waukesha 200 pumps run with close tolerances which result in low slip, high volumetric and mechanical efficiencies, and many times, longer-than-normal wear. Pump is equipped with twin-lobe rotors which are suitable for most applications in the following industries: milk products, vegetables, fruits, flavorings, bakeries, and meats. This pump is 3-A and BISCC approved. Inlets/outlets: (2) 4 in. dia. threaded fittings. Overall dimensions: 2 ft. 10 in. L x 1 ft. 1-1/2 in. W x 1 ft. 9 in. H.(ACN174).