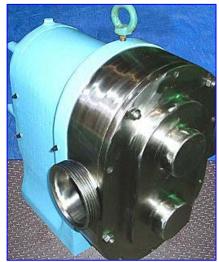

Waukesha Positive Displacement Pump. Model: 200. S/N: DO10235 SS. Flow rate for new pump is 300 gpm with required horsepower and pressure. Discuss with salesperson your process and product to determine if this refurbished pump should handle your specific duty. Maximum allowable speed: 600 rpm. O-ring seal option. Rotors, body, and product contact parts are constructed of stainless steel. Waukesha 200 pumps run with close tolerances which result in low slip, high volumetric and mechanical efficiencies, and many times, longer-than-normal wear. Pump is equipped with twin-lobe rotors which are suitable for most applications in the following industries: milk products, vegetables, fruits, flavorings, bakeries, and meats. This pump is 3-A and BISCC approved. Inlets/outlets: (2) 4 in. dia. threaded fittings. Overall dimensions: 2 ft. 10 in. L x 1 ft. 1-1/2 in. W x 1 ft. 9 in. H.(ACN174).