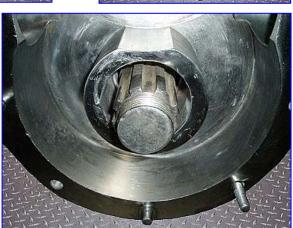

Waukesha Positive Displacement Pump. Model: 200. S/N: DO10235 SS. Flow rate for new pump is 300 gpm with required horsepower and pressure. Discuss with salesperson your process and product to determine if this refurbished pump should handle your specific duty. Maximum allowable speed: 600 rpm. O-ring seal option. Rotors, body, and product contact parts are constructed of stainless steel. Waukesha 200 pumps run with close tolerances which result in low slip, high volumetric and mechanical efficiencies, and many times, longer-than-normal wear. Pump is equipped with twin-lobe rotors which are suitable for most applications in the following industries: milk products, vegetables, fruits, flavorings, bakeries, and meats. This pump is 3-A and BISCC approved. Inlets/outlets: (2) 4 in. dia. threaded fittings. Overall dimensions: 2 ft. 10 in. L x 1 ft. 1-1/2 in. W x 1 ft. 9 in. H.(ACN174).