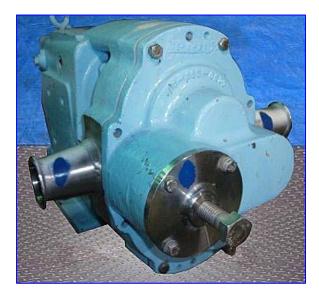

Waukesha 5060 Positive Displacement Pump. Model: 5060. S/N: 134823. Flow rate for new pump is 140 gpm with required horsepower and pressure. Discuss with salesperson your process and product to determine if this refurbished pump should handle your specific duty. Maximum speed: 600 rpm. Features 316 stainless steel body, cover and shafts, and Waukesha's exclusive, non-galling "88" rotors. Typical applications include: acetone, various oils and industrial lubricants, acids, alkalis, animal fats, and soaps. Inlets/outlets: (2) 2 in. dia. S-line fittings. Overall dimensions: 2 ft. L x 1 ft. 4 in. W x 1 ft. 3-1/2 in. H.(ACN80).