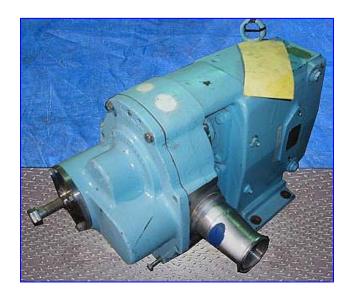

Waukesha 5060 Positive Displacement Pump. Model: 5060. S/N: 134823. Flow rate for new pump is 140 gpm with required horsepower and pressure. Discuss with salesperson your process and product to determine if this refurbished pump should handle your specific duty. Maximum speed: 600 rpm. Features 316 stainless steel body, cover and shafts, and Waukesha's exclusive, non-galling "88" rotors. Typical applications include: acetone, various oils and industrial lubricants, acids, alkalis, animal fats, and soaps. Inlets/outlets: (2) 2 in. dia. S-line fittings. Overall dimensions: 2 ft. L x 1 ft. 4 in. W x 1 ft. 3-1/2 in. H.(ACN80).