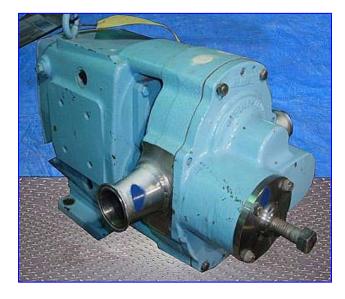

Waukesha 5060 Positive Displacement Pump. Model: 5060. S/N: 134823. Flow rate for new pump is 140 gpm with required horsepower and pressure. Discuss with salesperson your process and product to determine if this refurbished pump should handle your specific duty. Maximum speed: 600 rpm. Features 316 stainless steel body, cover and shafts, and Waukesha's exclusive, non-galling "88" rotors. Typical applications include: acetone, various oils and industrial lubricants, acids, alkalis, animal fats, and soaps. Inlets/outlets: (2) 2 in. dia. S-line fittings. Overall dimensions: 2 ft. L x 1 ft. 4 in. W x 1 ft. 3-1/2 in. H.(ACN80).