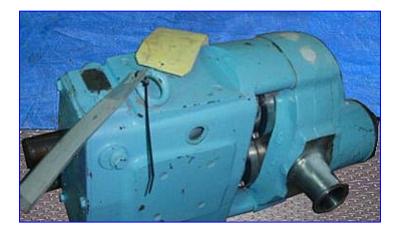

Waukesha 5060 Positive Displacement Pump. Model: 5060. S/N: 134823. Flow rate for new pump is 140 gpm with required horsepower and pressure. Discuss with salesperson your process and product to determine if this refurbished pump should handle your specific duty. Maximum speed: 600 rpm. Features 316 stainless steel body, cover and shafts, and Waukesha's exclusive, non-galling "88" rotors. Typical applications include: acetone, various oils and industrial lubricants, acids, alkalis, animal fats, and soaps. Inlets/outlets: (2) 2 in. dia. S-line fittings. Overall dimensions: 2 ft. L x 1 ft. 4 in. W x 1 ft. 3-1/2 in. H.(ACN80).