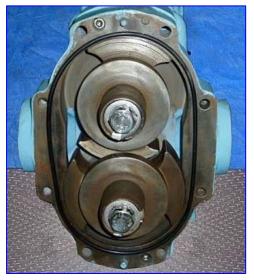

| Waukesha Model 5040 Positive Displacement Pump |                   |
|------------------------------------------------|-------------------|
| Mfg: Waukesha                                  | Model: 5040       |
| Stock No: MPEC201.6a                           | Serial No: 137777 |

Waukesha Positive Displacement Pump. Model: 5040. S/N: 137777. Flow rate for new pump is 36 gpm with required horsepower and pressure. Discuss with salesperson your process and product to determine if this refurbished pump should handle your specific duty. Max rpm: 600. Max. pressure: 200 psi. Temperature range: -40 °F to 300 °F. Ideal for pumping varieties of fluid including those: non-lubricating, metering and shear-sensitive. Inlets/outlets: (2) 1-1/2 in. diameter FPT. Overall dimensions: 1 ft. 5 in. L x 7-1/2 in. W x 9-1/2 in. H.(ACN51).