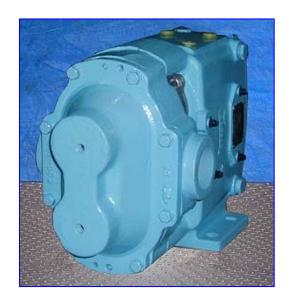

| Waukesha Model 5040 Positive Displacement Pump |                   |
|------------------------------------------------|-------------------|
| Mfg: Waukesha                                  | Model: 5040       |
| Stock No: MPEC201.6a                           | Serial No: 137777 |

Waukesha Positive Displacement Pump. Model: 5040. S/N: 137777. Flow rate for new pump is 36 gpm with required horsepower and pressure. Discuss with salesperson your process and product to determine if this refurbished pump should handle your specific duty. Max rpm: 600. Max. pressure: 200 psi. Temperature range: -40 °F to 300 °F. Ideal for pumping varieties of fluid including those: non-lubricating, metering and shear-sensitive. Inlets/outlets: (2) 1-1/2 in. diameter FPT. Overall dimensions: 1 ft. 5 in. L x 7-1/2 in. W x 9-1/2 in. H.(ACN51).