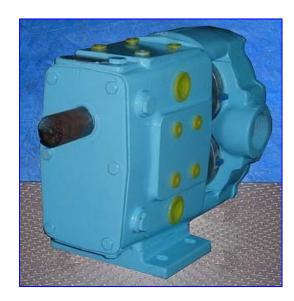

| Waukesha Model 5040 Positive Displacement Pump |                   |
|------------------------------------------------|-------------------|
| Mfg: Waukesha                                  | Model: 5040       |
| Stock No: MPEC201.6a                           | Serial No: 137777 |

Waukesha Positive Displacement Pump. Model: 5040. S/N: 137777. Flow rate for new pump is 36 gpm with required horsepower and pressure. Discuss with salesperson your process and product to determine if this refurbished pump should handle your specific duty. Max rpm: 600. Max. pressure: 200 psi. Temperature range: -40 °F to 300 °F. Ideal for pumping varieties of fluid including those: non-lubricating, metering and shear-sensitive. Inlets/outlets: (2) 1-1/2 in. diameter FPT. Overall dimensions: 1 ft. 5 in. L x 7-1/2 in. W x 9-1/2 in. H.(ACN51).