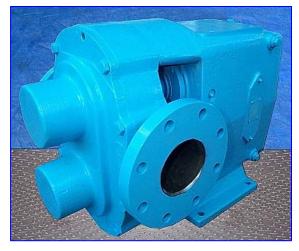

| Waukesha Model 5070 Industrial Positive Displacement Pump |                   |
|-----------------------------------------------------------|-------------------|
| Mfg: Waukesha                                             | Model: 5070       |
| Stock No: TYSU001                                         | Serial No: 111437 |

Waukesha Industrial Positive Displacement Pump. Model: 5070. S/N: 111437. Flow rate for new pump is 250 gpm with required horsepower and pressure. Discuss with salesperson your process and product to determine if this refurbished pump should handle your specific duty. Maximum pressure: 200 psi. Ideal for pumping varieties of fluids to include those: non-lubricating, metering, and shear-sensitive. Inlets/outlets: (2) 4 in. dia. ports each with a 9 in. dia. flange and (8) 3/4 in. thru-holes at a center-to-center distance of 3 in. Overall dimensions: 2 ft. 2 in. L x 1 ft. 3 in. W x 1 ft. 7 in. H.(ACN142).