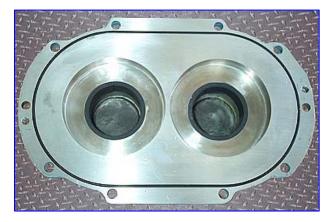

Waukesha Industrial Positive Displacement Pump. Model: 5070. S/N: 111437. Flow rate for new pump is 250 gpm with required horsepower and pressure. Discuss with salesperson your process and product to determine if this refurbished pump should handle your specific duty. Maximum pressure: 200 psi. Ideal for pumping varieties of fluids to include those: non-lubricating, metering, and shear-sensitive. Inlets/outlets: (2) 4 in. dia. ports each with a 9 in. dia. flange and (8) 3/4 in. thru-holes at a center-to-center distance of 3 in. Overall dimensions: 2 ft. 2 in. L x 1 ft. 3 in. W x 1 ft. 7 in. H.(ACN142).