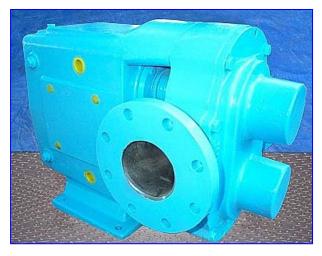

Waukesha Industrial Positive Displacement Pump. Model: 5070. S/N: 111437. Flow rate for new pump is 250 gpm with required horsepower and pressure. Discuss with salesperson your process and product to determine if this refurbished pump should handle your specific duty. Maximum pressure: 200 psi. Ideal for pumping varieties of fluids to include those: non-lubricating, metering, and shear-sensitive. Inlets/outlets: (2) 4 in. dia. ports each with a 9 in. dia. flange and (8) 3/4 in. thru-holes at a center-to-center distance of 3 in. Overall dimensions: 2 ft. 2 in. L x 1 ft. 3 in. W x 1 ft. 7 in. H.(ACN142).