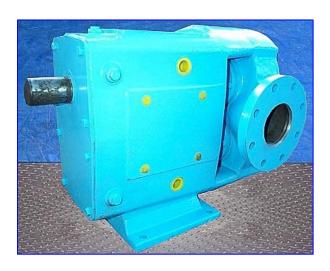

Waukesha Industrial Positive Displacement Pump. Model: 5070. S/N: 111437. Flow rate for new pump is 250 gpm with required horsepower and pressure. Discuss with salesperson your process and product to determine if this refurbished pump should handle your specific duty. Maximum pressure: 200 psi. Ideal for pumping varieties of fluids to include those: non-lubricating, metering, and shear-sensitive. Inlets/outlets: (2) 4 in. dia. ports each with a 9 in. dia. flange and (8) 3/4 in. thru-holes at a center-to-center distance of 3 in. Overall dimensions: 2 ft. 2 in. L x 1 ft. 3 in. W x 1 ft. 7 in. H.(ACN142).