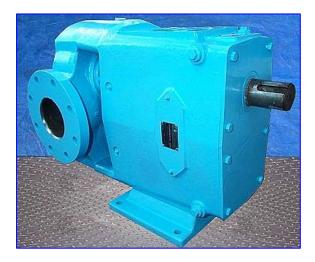

Waukesha Industrial Positive Displacement Pump. Model: 5070. S/N: 111437. Flow rate for new pump is 250 gpm with required horsepower and pressure. Discuss with salesperson your process and product to determine if this refurbished pump should handle your specific duty. Maximum pressure: 200 psi. Ideal for pumping varieties of fluids to include those: non-lubricating, metering, and shear-sensitive. Inlets/outlets: (2) 4 in. dia. ports each with a 9 in. dia. flange and (8) 3/4 in. thru-holes at a center-to-center distance of 3 in. Overall dimensions: 2 ft. 2 in. L x 1 ft. 3 in. W x 1 ft. 7 in. H.(ACN142).