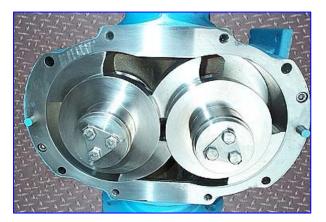

| Waukesha Model 5070 Industrial Positive Displacement Pump |                   |
|-----------------------------------------------------------|-------------------|
| Mfg: Waukesha                                             | Model: 5070       |
| Stock No: TYSU001                                         | Serial No: 111437 |

Waukesha Industrial Positive Displacement Pump. Model: 5070. S/N: 111437. Flow rate for new pump is 250 gpm with required horsepower and pressure. Discuss with salesperson your process and product to determine if this refurbished pump should handle your specific duty. Maximum pressure: 200 psi. Ideal for pumping varieties of fluids to include those: non-lubricating, metering, and shear-sensitive. Inlets/outlets: (2) 4 in. dia. ports each with a 9 in. dia. flange and (8) 3/4 in. thru-holes at a center-to-center distance of 3 in. Overall dimensions: 2 ft. 2 in. L x 1 ft. 3 in. W x 1 ft. 7 in. H.(ACN142).