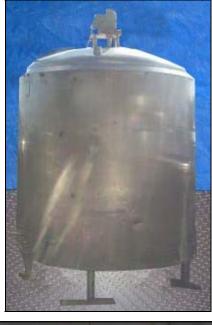

| Cherry Burrell 304 Stainless Steel Jacketed Processor- 1,000 Gallon |                         |
|---------------------------------------------------------------------|-------------------------|
| Mfg: Cherry Burrell                                                 | Model: FPDA             |
| Stock No: 120.105                                                   | Serial No: 1000-66-1382 |

Cherry Burrell Jacketed Processor- 1,000 Gallon. Model: EPDA. S/N: 1000-66-1382. 304 Stainless steel construction. Top manway cover with 2-1/2 in. flange outlet. Sanitary inside. Flat bottom. Tank inlets/outlets: 3 in. triclamp connection with triclamp 3 in. valve (side), (2) 1 in. threaded (side bottom), (1) 1-1/2 in. (side bottom), (1) 3 in. triclamp (top), (1) 2 in. threaded (top), and (1) 3 in. top vent. Jacket inlets/outlets: (2) 2-1/2 in. Mixer; no spray balls. Motor: 1.5 hp, 230 V, 3 phase, 60 Hz. No Ntl. Bd. Tag. Tank dimensions: 77 in dia x 7 ft H. Mounted on 12 in. legs.