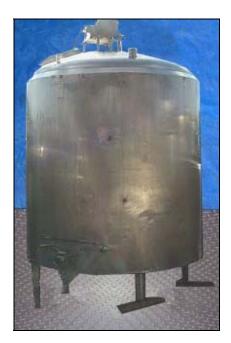

| Cherry Burrell 304 Stainless Steel Jacketed Processor- 1,000 Gallon |                         |
|---------------------------------------------------------------------|-------------------------|
| Mfg: Cherry Burrell                                                 | Model: FPDA             |
| Stock No: 120.105                                                   | Serial No: 1000-66-1382 |

Cherry Burrell Jacketed Processor- 1,000 Gallon. Model: EPDA. S/N: 1000-66-1382. 304 Stainless steel construction. Top manway cover with 2-1/2 in. flange outlet. Sanitary inside. Flat bottom. Tank inlets/outlets: 3 in. triclamp connection with triclamp 3 in. valve (side), (2) 1 in. threaded (side bottom), (1) 1-1/2 in. (side bottom), (1) 3 in. triclamp (top), (1) 2 in. threaded (top), and (1) 3 in. top vent. Jacket inlets/outlets: (2) 2-1/2 in. Mixer; no spray balls. Motor: 1.5 hp, 230 V, 3 phase, 60 Hz. No Ntl. Bd. Tag. Tank dimensions: 77 in dia x 7 ft H. Mounted on 12 in. legs.