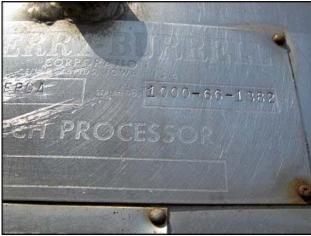

| Cherry Burrell 304 Stainless Steel Jacketed Processor- 1,000 Gallon |                         |
|---------------------------------------------------------------------|-------------------------|
| Mfg: Cherry Burrell                                                 | Model: FPDA             |
| Stock No: 120.105                                                   | Serial No: 1000-66-1382 |

Cherry Burrell Jacketed Processor- 1,000 Gallon. Model: EPDA. S/N: 1000-66-1382. 304 Stainless steel construction. Top manway cover with 2-1/2 in. flange outlet. Sanitary inside. Flat bottom. Tank inlets/outlets: 3 in. triclamp connection with triclamp 3 in. valve (side), (2) 1 in. threaded (side bottom), (1) 1-1/2 in. (side bottom), (1) 3 in. triclamp (top), (1) 2 in. threaded (top), and (1) 3 in. top vent. Jacket inlets/outlets: (2) 2-1/2 in. Mixer; no spray balls. Motor: 1.5 hp, 230 V, 3 phase, 60 Hz. No Ntl. Bd. Tag. Tank dimensions: 77 in dia x 7 ft H. Mounted on 12 in. legs.