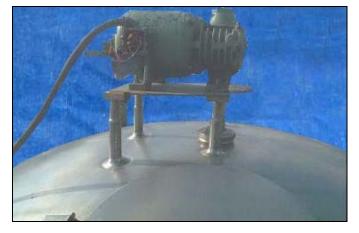

Cherry Burrell Jacketed Processor- 1,000 Gallon. Model: EPDA. S/N: 1000-66-1382. 304 Stainless steel construction. Top manway cover with 2-1/2 in. flange outlet. Sanitary inside. Flat bottom. Tank inlets/outlets: 3 in. triclamp connection with triclamp 3 in. valve (side), (2) 1 in. threaded (side bottom), (1) 1-1/2 in. (side bottom), (1) 3 in. triclamp (top), (1) 2 in. threaded (top), and (1) 3 in. top vent. Jacket inlets/outlets: (2) 2-1/2 in. Mixer; no spray balls. Motor: 1.5 hp, 230 V, 3 phase, 60 Hz. No Ntl. Bd. Tag. Tank dimensions: 77 in dia x 7 ft H. Mounted on 12 in. legs.