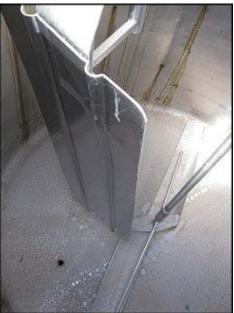

Cherry Burrell Jacketed Processor- 1,000 Gallon. Model: EPDA. S/N: 1000-66-1382. 304 Stainless steel construction. Top manway cover with 2-1/2 in. flange outlet. Sanitary inside. Flat bottom. Tank inlets/outlets: 3 in. triclamp connection with triclamp 3 in. valve (side), (2) 1 in. threaded (side bottom), (1) 1-1/2 in. (side bottom), (1) 3 in. triclamp (top), (1) 2 in. threaded (top), and (1) 3 in. top vent. Jacket inlets/outlets: (2) 2-1/2 in. Mixer; no spray balls. Motor: 1.5 hp, 230 V, 3 phase, 60 Hz. No Ntl. Bd. Tag. Tank dimensions: 77 in dia x 7 ft H. Mounted on 12 in. legs.