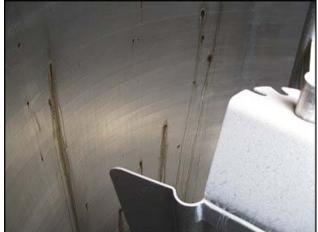

Cherry Burrell Jacketed Processor- 1,000 Gallon. Model: EPDA. S/N: 1000-66-1382. 304 Stainless steel construction. Top manway cover with 2-1/2 in. flange outlet. Sanitary inside. Flat bottom. Tank inlets/outlets: 3 in. triclamp connection with triclamp 3 in. valve (side), (2) 1 in. threaded (side bottom), (1) 1-1/2 in. (side bottom), (1) 3 in. triclamp (top), (1) 2 in. threaded (top), and (1) 3 in. top vent. Jacket inlets/outlets: (2) 2-1/2 in. Mixer; no spray balls. Motor: 1.5 hp, 230 V, 3 phase, 60 Hz. No Ntl. Bd. Tag. Tank dimensions: 77 in dia x 7 ft H. Mounted on 12 in. legs.