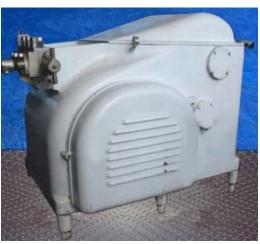

| Manton Gaulin 1500 CGD Homogenizer - 3,000 PSI |                      |
|------------------------------------------------|----------------------|
| Mfg: Manton Gaulin                             | Model: 1500 CGD      |
| Stock No: 150.279                              | Serial No: 728452387 |

Manton Gaulin Homogenizer. Maximum capacity: 1500 gph. Model: 1500 CGD. S/N 728452387. 2-stage manual valve assembly. 1-15/16 in. plungers. 3,000 psi. Pressure and flowrate can be modified/adjusted to suit your needs. Tapered seat poppet valve cylinders. Painted frame. Poppet valve diameter: 1-3/8 in. Motor, 50 hp, 1155 rpm, 772 rpm (final), 220/440 V. Motor pulley diameter: 9-3/4 in. Gear pulley diameter: 14-3/8 in. Inlets: (1) 2 in. dia. threaded fitting. Outlets: (1) 1 in. dia. Overall dimensions 75 in. L x 50 in. W x 63 in. H.