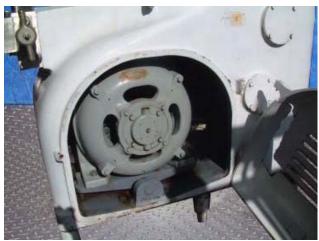

Manton Gaulin Homogenizer. Maximum capacity: 1500 gph. Model: 1500 CGD. S/N 728452387. 2-stage manual valve assembly. 1-15/16 in. plungers. 3,000 psi. Pressure and flowrate can be modified/adjusted to suit your needs. Tapered seat poppet valve cylinders. Painted frame. Poppet valve diameter: 1-3/8 in. Motor, 50 hp, 1155 rpm, 772 rpm (final), 220/440 V. Motor pulley diameter: 9-3/4 in. Gear pulley diameter: 14-3/8 in. Inlets: (1) 2 in. dia. threaded fitting. Outlets: (1) 1 in. dia. Overall dimensions 75 in. L x 50 in. W x 63 in. H.