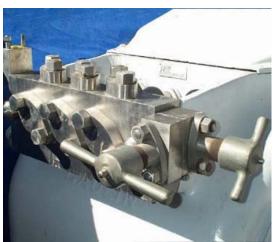

Manton Gaulin Homogenizer. Maximum capacity: 1500 gph. Model: 1500 CGD. S/N 728452387. 2-stage manual valve assembly. 1-15/16 in. plungers. 3,000 psi. Pressure and flowrate can be modified/adjusted to suit your needs. Tapered seat poppet valve cylinders. Painted frame. Poppet valve diameter: 1-3/8 in. Motor, 50 hp, 1155 rpm, 772 rpm (final), 220/440 V. Motor pulley diameter: 9-3/4 in. Gear pulley diameter: 14-3/8 in. Inlets: (1) 2 in. dia. threaded fitting. Outlets: (1) 1 in. dia. Overall dimensions 75 in. L x 50 in. W x 63 in. H.