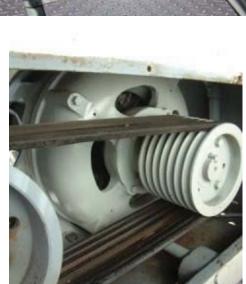

Manton Gaulin Homogenizer. Maximum capacity: 1500 gph. Model: 1500 CGD. S/N 728452387. 2-stage manual valve assembly. 1-15/16 in. plungers. 3,000 psi. Pressure and flowrate can be modified/adjusted to suit your needs. Tapered seat poppet valve cylinders. Painted frame. Poppet valve diameter: 1-3/8 in. Motor, 50 hp, 1155 rpm, 772 rpm (final), 220/440 V. Motor pulley diameter: 9-3/4 in. Gear pulley diameter: 14-3/8 in. Inlets: (1) 2 in. dia. threaded fitting. Outlets: (1) 1 in. dia. Overall dimensions 75 in. L x 50 in. W x 63 in. H.