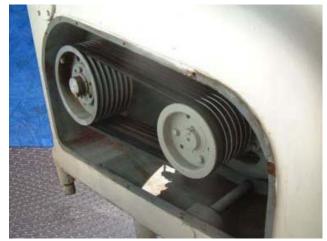

Manton Gaulin Homogenizer. Maximum capacity: 1500 gph. Model: 1500 CGD. S/N 728452387. 2-stage manual valve assembly. 1-15/16 in. plungers. 3,000 psi. Pressure and flowrate can be modified/adjusted to suit your needs. Tapered seat poppet valve cylinders. Painted frame. Poppet valve diameter: 1-3/8 in. Motor, 50 hp, 1155 rpm, 772 rpm (final), 220/440 V. Motor pulley diameter: 9-3/4 in. Gear pulley diameter: 14-3/8 in. Inlets: (1) 2 in. dia. threaded fitting. Outlets: (1) 1 in. dia. Overall dimensions 75 in. L x 50 in. W x 63 in. H.