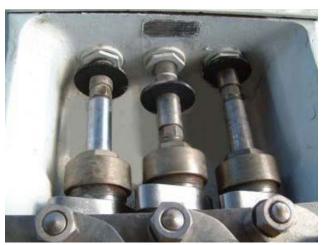

Manton Gaulin Homogenizer. Maximum capacity: 1500 gph. Model: 1500 CGD. S/N 728452387. 2-stage manual valve assembly. 1-15/16 in. plungers. 3,000 psi. Pressure and flowrate can be modified/adjusted to suit your needs. Tapered seat poppet valve cylinders. Painted frame. Poppet valve diameter: 1-3/8 in. Motor, 50 hp, 1155 rpm, 772 rpm (final), 220/440 V. Motor pulley diameter: 9-3/4 in. Gear pulley diameter: 14-3/8 in. Inlets: (1) 2 in. dia. threaded fitting. Outlets: (1) 1 in. dia. Overall dimensions 75 in. L x 50 in. W x 63 in. H.