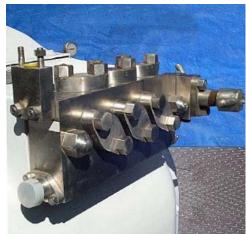

Manton Gaulin Homogenizer. Maximum capacity: 1500 gph. Model: 1500 CGD. S/N 728452387. 2-stage manual valve assembly. 1-15/16 in. plungers. 3,000 psi. Pressure and flowrate can be modified/adjusted to suit your needs. Tapered seat poppet valve cylinders. Painted frame. Poppet valve diameter: 1-3/8 in. Motor, 50 hp, 1155 rpm, 772 rpm (final), 220/440 V. Motor pulley diameter: 9-3/4 in. Gear pulley diameter: 14-3/8 in. Inlets: (1) 2 in. dia. threaded fitting. Outlets: (1) 1 in. dia. Overall dimensions 75 in. L x 50 in. W x 63 in. H.