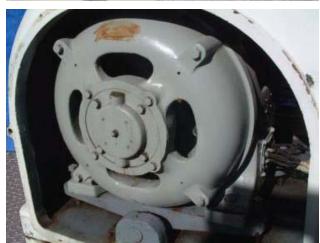

Manton Gaulin Homogenizer. Maximum capacity: 1500 gph. Model: 1500 CGD. S/N 728452387. 2-stage manual valve assembly. 1-15/16 in. plungers. 3,000 psi. Pressure and flowrate can be modified/adjusted to suit your needs. Tapered seat poppet valve cylinders. Painted frame. Poppet valve diameter: 1-3/8 in. Motor, 50 hp, 1155 rpm, 772 rpm (final), 220/440 V. Motor pulley diameter: 9-3/4 in. Gear pulley diameter: 14-3/8 in. Inlets: (1) 2 in. dia. threaded fitting. Outlets: (1) 1 in. dia. Overall dimensions 75 in. L x 50 in. W x 63 in. H.