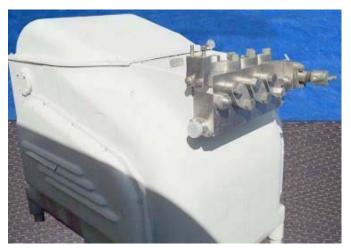

| Manton Gaulin 1500 CGD Homogenizer - 3,000 PSI |                      |
|------------------------------------------------|----------------------|
| Mfg: Manton Gaulin                             | Model: 1500 CGD      |
| Stock No: 150.279                              | Serial No: 728452387 |

Manton Gaulin Homogenizer. Maximum capacity: 1500 gph. Model: 1500 CGD. S/N 728452387. 2-stage manual valve assembly. 1-15/16 in. plungers. 3,000 psi. Pressure and flowrate can be modified/adjusted to suit your needs. Tapered seat poppet valve cylinders. Painted frame. Poppet valve diameter: 1-3/8 in. Motor, 50 hp, 1155 rpm, 772 rpm (final), 220/440 V. Motor pulley diameter: 9-3/4 in. Gear pulley diameter: 14-3/8 in. Inlets: (1) 2 in. dia. threaded fitting. Outlets: (1) 1 in. dia. Overall dimensions 75 in. L x 50 in. W x 63 in. H.