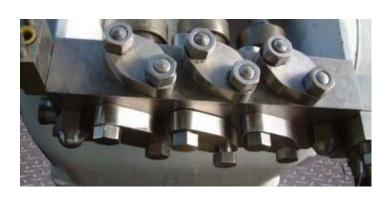

Manton Gaulin Homogenizer. Maximum capacity: 1500 gph. Model: 1500 CGD. S/N 728452387. 2-stage manual valve assembly. 1-15/16 in. plungers. 3,000 psi. Pressure and flowrate can be modified/adjusted to suit your needs. Tapered seat poppet valve cylinders. Painted frame. Poppet valve diameter: 1-3/8 in. Motor, 50 hp, 1155 rpm, 772 rpm (final), 220/440 V. Motor pulley diameter: 9-3/4 in. Gear pulley diameter: 14-3/8 in. Inlets: (1) 2 in. dia. threaded fitting. Outlets: (1) 1 in. dia. Overall dimensions 75 in. L x 50 in. W x 63 in. H.