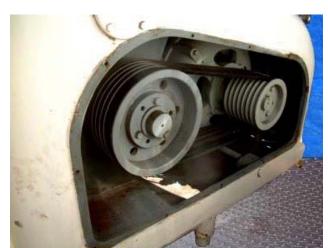

Manton Gaulin Homogenizer. Maximum capacity: 1500 gph. Model: 1500 CGD. S/N 728452387. 2-stage manual valve assembly. 1-15/16 in. plungers. 3,000 psi. Pressure and flowrate can be modified/adjusted to suit your needs. Tapered seat poppet valve cylinders. Painted frame. Poppet valve diameter: 1-3/8 in. Motor, 50 hp, 1155 rpm, 772 rpm (final), 220/440 V. Motor pulley diameter: 9-3/4 in. Gear pulley diameter: 14-3/8 in. Inlets: (1) 2 in. dia. threaded fitting. Outlets: (1) 1 in. dia. Overall dimensions 75 in. L x 50 in. W x 63 in. H.