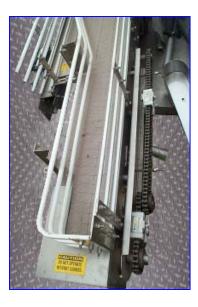

| Single Filer     |            |
|------------------|------------|
| Mfg:             | Model:     |
| Stock No. 15.151 | Serial No. |

Single Filer Conveyor.

The dimensions are:

Tracks 1-3 are 80 in. long and 10 in. wide.

Tracks 4, 5 & Main are 110 in. but the end has a bracket that attaches to something and it measures 2-3/4 in. So the track itself is not 110 in. it is slightly shorter. These three tracks are a total of 10-1/2 in. wide. The overall length of the single filer from end to end is 142-3/4 in. The first 9 in. of conveyer is 6.5 in. wide

The next 2 ft. of conveyer is 3 in. wide plus the 6.5 in. Making 9.5 in. The next 3 ft. of conveyer is 6.5 in. wide plus the 9.5 in. above Making 19 in. The single file conveyer is 3.5 in. by 9 ft. There is one drive on the entire system.