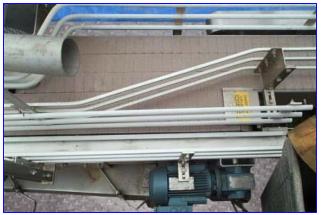

| Single Filer     |            |
|------------------|------------|
| Mfg:             | Model:     |
| Stock No. 15.151 | Serial No. |

Single Filer Conveyor.

The dimensions are:

Tracks 1-3 are 80 in. long and 10 in. wide.

Tracks 4, 5 & Main are 110 in. but the end has a bracket that attaches to something and it measures 2-3/4 in. So the track itself is not 110 in. it is slightly shorter. These three tracks are a total of 10-1/2 in. wide. The overall length of the single filer from end to end is 142-3/4 in. The first 9 in. of conveyer is 6.5 in. wide

The next 2 ft. of conveyer is 3 in. wide plus the 6.5 in. Making 9.5 in. The next 3 ft. of conveyer is 6.5 in. wide plus the 9.5 in. above Making 19 in. The single file conveyer is 3.5 in. by 9 ft. There is one drive on the entire system.