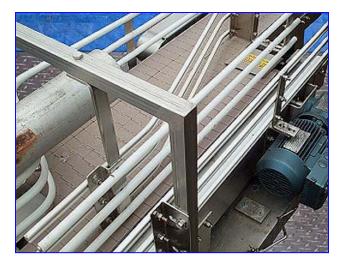

| Single Filer     |            |
|------------------|------------|
| Mfg:             | Model:     |
| Stock No. 15.151 | Serial No. |

Single Filer Conveyor.

The dimensions are:

Tracks 1-3 are 80 in. long and 10 in. wide.

Tracks 4, 5 & Main are 110 in. but the end has a bracket that attaches to something and it measures 2-3/4 in. So the track itself is not 110 in. it is slightly shorter. These three tracks are a total of 10-1/2 in. wide. The overall length of the single filer from end to end is 142-3/4 in. The first 9 in. of conveyer is 6.5 in. wide

The next 2 ft. of conveyer is 3 in. wide plus the 6.5 in. Making 9.5 in. The next 3 ft. of conveyer is 6.5 in. wide plus the 9.5 in. above Making 19 in. The single file conveyer is 3.5 in. by 9 ft. There is one drive on the entire system.