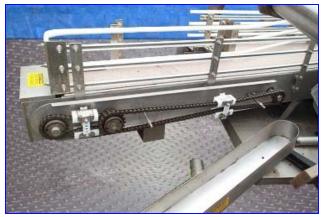

| Single Filer     |            |
|------------------|------------|
| Mfg:             | Model:     |
| Stock No. 15.151 | Serial No. |

Single Filer Conveyor.

The dimensions are:

Tracks 1-3 are 80 in. long and 10 in. wide.

Tracks 4, 5 & Main are 110 in. but the end has a bracket that attaches to something and it measures 2-3/4 in. So the track itself is not 110 in. it is slightly shorter. These three tracks are a total of 10-1/2 in. wide. The overall length of the single filer from end to end is 142-3/4 in. The first 9 in. of conveyer is 6.5 in. wide

The next 2 ft. of conveyer is 3 in. wide plus the 6.5 in. Making 9.5 in. The next 3 ft. of conveyer is 6.5 in. wide plus the 9.5 in. above Making 19 in. The single file conveyer is 3.5 in. by 9 ft. There is one drive on the entire system.