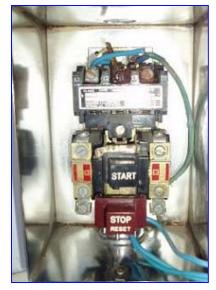

| Star Plate and Frame Filter |                 |
|-----------------------------|-----------------|
| Mfg: Star                   | Model: 21214304 |
| Stock No. 65.156            | Serial No.      |

Star Plate and Frame Filter, Stainless Steel. Model 212 14.304. (7) Filters and (6) frames. Equipment has (4) caster wheels for easy handling. Plates are tightened with a hand wheel on a threaded shaft. Unit comes with a 25 in. L x 18 in. W x 3 in. H receiving tray and a Square-D-Company power switch. Inlets/Outlets: (1) 3/4 in. drain outlet and (2) 1 in. threaded connections. Additionally, unit comes with a Waukesha size 10 positive displacement pump and a 3/4 hp Baldor Industrial Motor, 1,725 rpm, 208-230/460 V, 3.2-3.0/1.5 amps, 60 Hz, 3-phase. Overall Dimensions: 47-1/2 in. L x 27 in. W x 43 in. H.