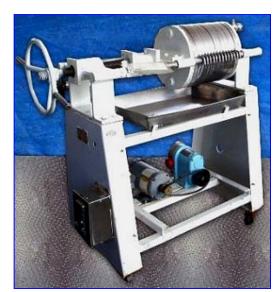

| Star Plate and Frame Filter |                 |
|-----------------------------|-----------------|
| Mfg: Star                   | Model: 21214304 |
| Stock No. 65.156            | Serial No.      |

Star Plate and Frame Filter, Stainless Steel. Model 212 14.304. (7) Filters and (6) frames. Equipment has (4) caster wheels for easy handling. Plates are tightened with a hand wheel on a threaded shaft. Unit comes with a 25 in. L x 18 in. W x 3 in. H receiving tray and a Square-D-Company power switch. Inlets/Outlets: (1) 3/4 in. drain outlet and (2) 1 in. threaded connections. Additionally, unit comes with a Waukesha size 10 positive displacement pump and a 3/4 hp Baldor Industrial Motor, 1,725 rpm, 208-230/460 V, 3.2-3.0/1.5 amps, 60 Hz, 3-phase. Overall Dimensions: 47-1/2 in. L x 27 in. W x 43 in. H.