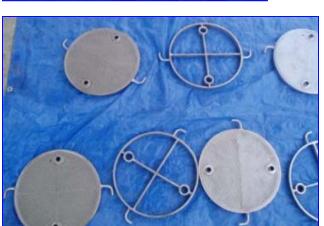

| Star Plate and Frame Filter |                 |
|-----------------------------|-----------------|
| Mfg: Star                   | Model: 21214304 |
| Stock No. 65.156            | Serial No.      |

Star Plate and Frame Filter, Stainless Steel. Model 212 14.304. (7) Filters and (6) frames. Equipment has (4) caster wheels for easy handling. Plates are tightened with a hand wheel on a threaded shaft. Unit comes with a 25 in. L x 18 in. W x 3 in. H receiving tray and a Square-D-Company power switch. Inlets/Outlets: (1) 3/4 in. drain outlet and (2) 1 in. threaded connections. Additionally, unit comes with a Waukesha size 10 positive displacement pump and a 3/4 hp Baldor Industrial Motor, 1,725 rpm, 208-230/460 V, 3.2-3.0/1.5 amps, 60 Hz, 3-phase. Overall Dimensions: 47-1/2 in. L x 27 in. W x 43 in. H.