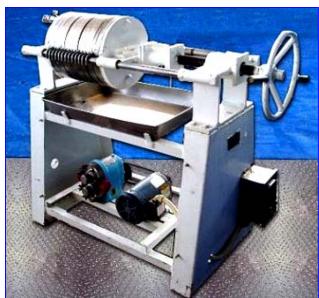

| Star Plate and Frame Filter |                 |
|-----------------------------|-----------------|
| Mfg: Star                   | Model: 21214304 |
| Stock No. 65.156            | Serial No.      |

Star Plate and Frame Filter, Stainless Steel. Model 212 14.304. (7) Filters and (6) frames. Equipment has (4) caster wheels for easy handling. Plates are tightened with a hand wheel on a threaded shaft. Unit comes with a 25 in. L x 18 in. W x 3 in. H receiving tray and a Square-D-Company power switch. Inlets/Outlets: (1) 3/4 in. drain outlet and (2) 1 in. threaded connections. Additionally, unit comes with a Waukesha size 10 positive displacement pump and a 3/4 hp Baldor Industrial Motor, 1,725 rpm, 208-230/460 V, 3.2-3.0/1.5 amps, 60 Hz, 3-phase. Overall Dimensions: 47-1/2 in. L x 27 in. W x 43 in. H.