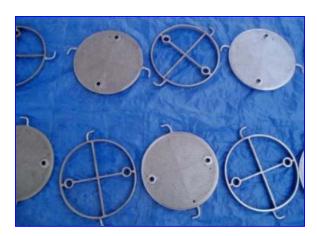

| Star Plate and Frame Filter |                 |
|-----------------------------|-----------------|
| Mfg: Star                   | Model: 21214304 |
| Stock No. 65.156            | Serial No.      |

Star Plate and Frame Filter, Stainless Steel. Model 212 14.304. (7) Filters and (6) frames. Equipment has (4) caster wheels for easy handling. Plates are tightened with a hand wheel on a threaded shaft. Unit comes with a 25 in. L x 18 in. W x 3 in. H receiving tray and a Square-D-Company power switch. Inlets/Outlets: (1) 3/4 in. drain outlet and (2) 1 in. threaded connections. Additionally, unit comes with a Waukesha size 10 positive displacement pump and a 3/4 hp Baldor Industrial Motor, 1,725 rpm, 208-230/460 V, 3.2-3.0/1.5 amps, 60 Hz, 3-phase. Overall Dimensions: 47-1/2 in. L x 27 in. W x 43 in. H.