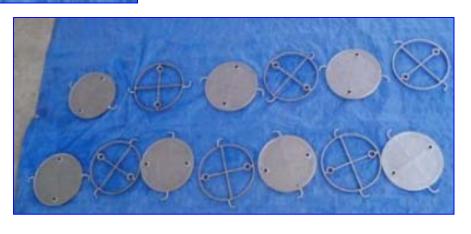

| Star Plate and Frame Filter |                 |
|-----------------------------|-----------------|
| Mfg: Star                   | Model: 21214304 |
| Stock No. 65.156            | Serial No.      |

Star Plate and Frame Filter, Stainless Steel. Model 212 14.304. (7) Filters and (6) frames. Equipment has (4) caster wheels for easy handling. Plates are tightened with a hand wheel on a threaded shaft. Unit comes with a 25 in. L x 18 in. W x 3 in. H receiving tray and a Square-D-Company power switch. Inlets/Outlets: (1) 3/4 in. drain outlet and (2) 1 in. threaded connections. Additionally, unit comes with a Waukesha size 10 positive displacement pump and a 3/4 hp Baldor Industrial Motor, 1,725 rpm, 208-230/460 V, 3.2-3.0/1.5 amps, 60 Hz, 3-phase. Overall Dimensions: 47-1/2 in. L x 27 in. W x 43 in. H.