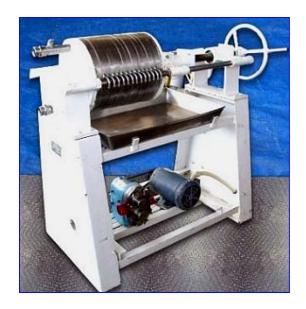

| Star Plate and Frame Filter |                 |
|-----------------------------|-----------------|
| Mfg: Star                   | Model: 21214304 |
| Stock No. 65.156            | Serial No.      |

Star Plate and Frame Filter, Stainless Steel. Model 212 14.304. (7) Filters and (6) frames. Equipment has (4) caster wheels for easy handling. Plates are tightened with a hand wheel on a threaded shaft. Unit comes with a 25 in. L x 18 in. W x 3 in. H receiving tray and a Square-D-Company power switch. Inlets/Outlets: (1) 3/4 in. drain outlet and (2) 1 in. threaded connections. Additionally, unit comes with a Waukesha size 10 positive displacement pump and a 3/4 hp Baldor Industrial Motor, 1,725 rpm, 208-230/460 V, 3.2-3.0/1.5 amps, 60 Hz, 3-phase. Overall Dimensions: 47-1/2 in. L x 27 in. W x 43 in. H.