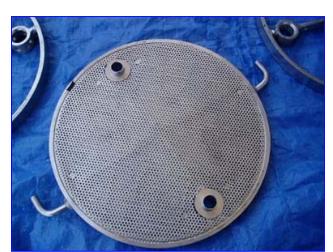

| Star Plate and Frame Filter |                 |
|-----------------------------|-----------------|
| Mfg: Star                   | Model: 21214304 |
| Stock No. 65.156            | Serial No.      |

Star Plate and Frame Filter, Stainless Steel. Model 212 14.304. (7) Filters and (6) frames. Equipment has (4) caster wheels for easy handling. Plates are tightened with a hand wheel on a threaded shaft. Unit comes with a 25 in. L x 18 in. W x 3 in. H receiving tray and a Square-D-Company power switch. Inlets/Outlets: (1) 3/4 in. drain outlet and (2) 1 in. threaded connections. Additionally, unit comes with a Waukesha size 10 positive displacement pump and a 3/4 hp Baldor Industrial Motor, 1,725 rpm, 208-230/460 V, 3.2-3.0/1.5 amps, 60 Hz, 3-phase. Overall Dimensions: 47-1/2 in. L x 27 in. W x 43 in. H.