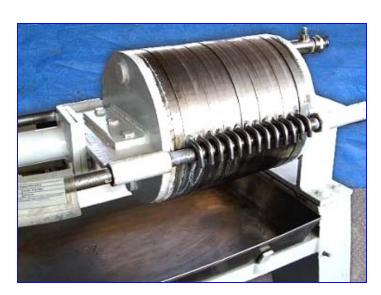

| Star Plate and Frame Filter |                 |
|-----------------------------|-----------------|
| Mfg: Star                   | Model: 21214304 |
| Stock No. 65.156            | Serial No.      |

Star Plate and Frame Filter, Stainless Steel. Model 212 14.304. (7) Filters and (6) frames. Equipment has (4) caster wheels for easy handling. Plates are tightened with a hand wheel on a threaded shaft. Unit comes with a 25 in. L x 18 in. W x 3 in. H receiving tray and a Square-D-Company power switch. Inlets/Outlets: (1) 3/4 in. drain outlet and (2) 1 in. threaded connections. Additionally, unit comes with a Waukesha size 10 positive displacement pump and a 3/4 hp Baldor Industrial Motor, 1,725 rpm, 208-230/460 V, 3.2-3.0/1.5 amps, 60 Hz, 3-phase. Overall Dimensions: 47-1/2 in. L x 27 in. W x 43 in. H.