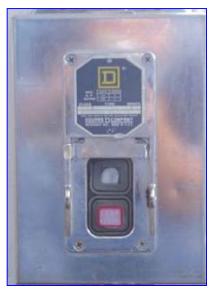

| Star Plate and Frame Filter |                 |
|-----------------------------|-----------------|
| Mfg: Star                   | Model: 21214304 |
| Stock No. 65.156            | Serial No.      |

Star Plate and Frame Filter, Stainless Steel. Model 212 14.304. (7) Filters and (6) frames. Equipment has (4) caster wheels for easy handling. Plates are tightened with a hand wheel on a threaded shaft. Unit comes with a 25 in. L x 18 in. W x 3 in. H receiving tray and a Square-D-Company power switch. Inlets/Outlets: (1) 3/4 in. drain outlet and (2) 1 in. threaded connections. Additionally, unit comes with a Waukesha size 10 positive displacement pump and a 3/4 hp Baldor Industrial Motor, 1,725 rpm, 208-230/460 V, 3.2-3.0/1.5 amps, 60 Hz, 3-phase. Overall Dimensions: 47-1/2 in. L x 27 in. W x 43 in. H.