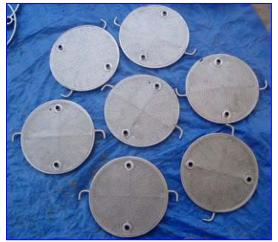

| Star Plate and Frame Filter |                 |
|-----------------------------|-----------------|
| Mfg: Star                   | Model: 21214304 |
| Stock No. 65.156            | Serial No.      |

Star Plate and Frame Filter, Stainless Steel. Model 212 14.304. (7) Filters and (6) frames. Equipment has (4) caster wheels for easy handling. Plates are tightened with a hand wheel on a threaded shaft. Unit comes with a 25 in. L x 18 in. W x 3 in. H receiving tray and a Square-D-Company power switch. Inlets/Outlets: (1) 3/4 in. drain outlet and (2) 1 in. threaded connections. Additionally, unit comes with a Waukesha size 10 positive displacement pump and a 3/4 hp Baldor Industrial Motor, 1,725 rpm, 208-230/460 V, 3.2-3.0/1.5 amps, 60 Hz, 3-phase. Overall Dimensions: 47-1/2 in. L x 27 in. W x 43 in. H.