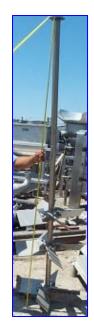

Walker Processor Stainless Steel- 1,300 Gallon. Model SP-6676 T-9. S/N 916. 316 Stainless steel. Partially jacketed. Jacket MAWP: 100 psi @ 250 °F. Jacket dimensions:  $35-\frac{1}{2}$  in. H, (on bottom portion of tank). Inlets: (1) 3 in., (1) 2 in., (1)  $5-\frac{1}{2}$  in. (inlet for agitator, top center ). Manway: 19 in. ; 3 in. vent with filter. Outlets: (1) 3 in. Legs: (6) 46 in. H. Agitator and drive. Inside dimensions: 66 in. dia. x 121 in. H. Overall dimensions: 94 in. L x 80 in. W x 160 in. H.