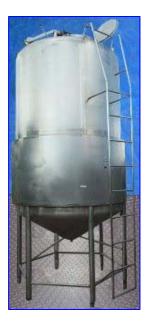

Walker Processor Stainless Steel- 1,300 Gallon. Model SP-6676 T-9. S/N 916. 316 Stainless steel. Partially jacketed. Jacket MAWP: 100 psi @ 250 °F. Jacket dimensions:  $35-\frac{1}{2}$  in. H, (on bottom portion of tank). Inlets: (1) 3 in., (1) 2 in., (1)  $5-\frac{1}{2}$  in. (inlet for agitator, top center ). Manway: 19 in. ; 3 in. vent with filter. Outlets: (1) 3 in. Legs: (6) 46 in. H. Agitator and drive. Inside dimensions: 66 in. dia. x 121 in. H. Overall dimensions: 94 in. L x 80 in. W x 160 in. H.