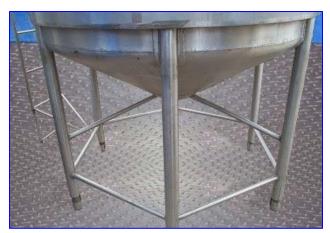

Walker Processor Stainless Steel- 1,300 Gallon. Model SP-6676 T-9. S/N 916. 316 Stainless steel. Partially jacketed. Jacket MAWP: 100 psi @ 250 °F. Jacket dimensions:  $35-\frac{1}{2}$  in. H, (on bottom portion of tank). Inlets: (1) 3 in., (1) 2 in., (1)  $5-\frac{1}{2}$  in. (inlet for agitator, top center ). Manway: 19 in. ; 3 in. vent with filter. Outlets: (1) 3 in. Legs: (6) 46 in. H. Agitator and drive. Inside dimensions: 66 in. dia. x 121 in. H. Overall dimensions: 94 in. L x 80 in. W x 160 in. H.