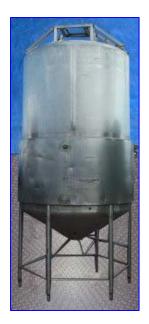

Walker Processor Stainless Steel- 1,300 Gallon. Model SP-6676 T-9. S/N 916. 316 Stainless steel. Partially jacketed. Jacket MAWP: 100 psi @ 250 °F. Jacket dimensions:  $35-\frac{1}{2}$  in. H, (on bottom portion of tank). Inlets: (1) 3 in., (1) 2 in., (1)  $5-\frac{1}{2}$  in. (inlet for agitator, top center ). Manway: 19 in. ; 3 in. vent with filter. Outlets: (1) 3 in. Legs: (6) 46 in. H. Agitator and drive. Inside dimensions: 66 in. dia. x 121 in. H. Overall dimensions: 94 in. L x 80 in. W x 160 in. H.