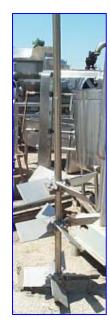

Walker Processor Stainless Steel- 1,300 Gallon. Model SP-6676 T-9. S/N 916. 316 Stainless steel. Partially jacketed. Jacket MAWP: 100 psi @ 250 °F. Jacket dimensions:  $35-\frac{1}{2}$  in. H, (on bottom portion of tank). Inlets: (1) 3 in., (1) 2 in., (1)  $5-\frac{1}{2}$  in. (inlet for agitator, top center ). Manway: 19 in. ; 3 in. vent with filter. Outlets: (1) 3 in. Legs: (6) 46 in. H. Agitator and drive. Inside dimensions: 66 in. dia. x 121 in. H. Overall dimensions: 94 in. L x 80 in. W x 160 in. H.