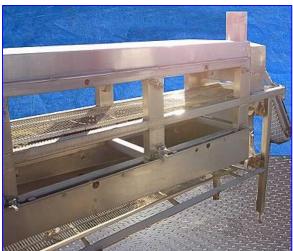

Pillsbury Company Cooling/Pasteurizing Conveyor. Model: 23B-00214. S/N: BS10523. Stainless steel chain link belt width: 14 in. Maximum aperture/clearance above belt: 14 in. W x 3 in. H. Danfoss Hydraulic Motor, 14.3 hp, 605 rpm. Safeguard Speed Reducer. Conveyor infeed/exit height: 36 in. Inlets: (1) 3/4 in. dia. pipe. Outlets: (1) 3/4 in. dia. pipe, (2) 6 in. dia. vents. Overall dimensions: 11 ft. 6 in. L x 36 in. W x 63 in. H.