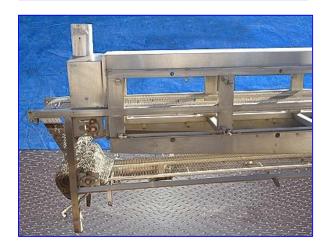

Pillsbury Company Cooling/Pasteurizing Conveyor. Model: 23B-00214. S/N: BS10523. Stainless steel chain link belt width: 14 in. Maximum aperture/clearance above belt: 14 in. W x 3 in. H. Danfoss Hydraulic Motor, 14.3 hp, 605 rpm. Safeguard Speed Reducer. Conveyor infeed/exit height: 36 in. Inlets: (1) 3/4 in. dia. pipe. Outlets: (1) 3/4 in. dia. pipe, (2) 6 in. dia. vents. Overall dimensions: 11 ft. 6 in. L x 36 in. W x 63 in. H.