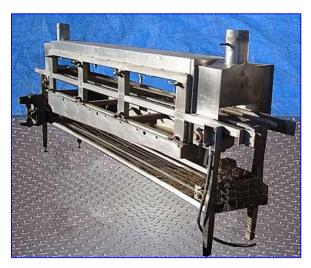

| Pillsbury Company Cooling/Pasteurizing Conveyor |                    |
|-------------------------------------------------|--------------------|
| Mfg: Pillsbury                                  | Model: 23B-00214   |
| Stock No. 168                                   | Serial No. BS10523 |

Pillsbury Company Cooling/Pasteurizing Conveyor. Model: 23B-00214. S/N: BS10523. Stainless steel chain link belt width: 14 in. Maximum aperture/clearance above belt: 14 in. W x 3 in. H. Danfoss Hydraulic Motor, 14.3 hp, 605 rpm. Safeguard Speed Reducer. Conveyor infeed/exit height: 36 in. Inlets: (1) 3/4 in. dia. pipe. Outlets: (1) 3/4 in. dia. pipe, (2) 6 in. dia. vents. Overall dimensions: 11 ft. 6 in. L x 36 in. W x 63 in. H.