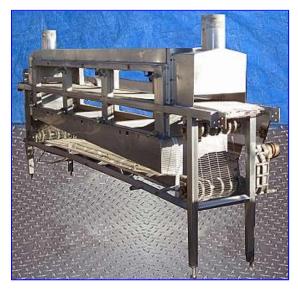

Pillsbury Company Cooling/Pasteurizing Conveyor. Model: 23B-00214. S/N: BS10523. Stainless steel chain link belt width: 14 in. Maximum aperture/clearance above belt: 14 in. W x 3 in. H. Danfoss Hydraulic Motor, 14.3 hp, 605 rpm. Safeguard Speed Reducer. Conveyor infeed/exit height: 36 in. Inlets: (1) 3/4 in. dia. pipe. Outlets: (1) 3/4 in. dia. pipe, (2) 6 in. dia. vents. Overall dimensions: 11 ft. 6 in. L x 36 in. W x 63 in. H.