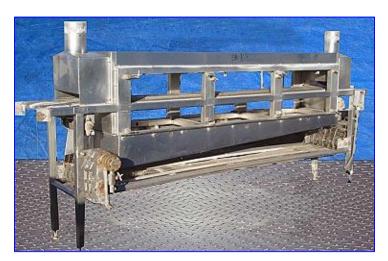

| Pillsbury Company Cooling/Pasteurizing Conveyor |                    |
|-------------------------------------------------|--------------------|
| Mfg: Pillsbury                                  | Model: 23B-00214   |
| Stock No. 168                                   | Serial No. BS10523 |

Pillsbury Company Cooling/Pasteurizing Conveyor. Model: 23B-00214. S/N: BS10523. Stainless steel chain link belt width: 14 in. Maximum aperture/clearance above belt: 14 in. W x 3 in. H. Danfoss Hydraulic Motor, 14.3 hp, 605 rpm. Safeguard Speed Reducer. Conveyor infeed/exit height: 36 in. Inlets: (1) 3/4 in. dia. pipe. Outlets: (1) 3/4 in. dia. pipe, (2) 6 in. dia. vents. Overall dimensions: 11 ft. 6 in. L x 36 in. W x 63 in. H.