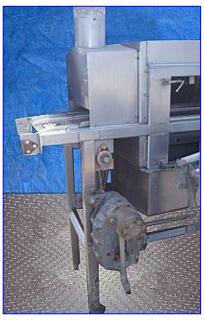

Pillsbury Company Cooling/Pasteurizing Conveyor. Model: 23B-00214. S/N: BS10523. Stainless steel chain link belt width: 14 in. Maximum aperture/clearance above belt: 14 in. W x 3 in. H. Danfoss Hydraulic Motor, 14.3 hp, 605 rpm. Safeguard Speed Reducer. Conveyor infeed/exit height: 36 in. Inlets: (1) 3/4 in. dia. pipe. Outlets: (1) 3/4 in. dia. pipe, (2) 6 in. dia. vents. Overall dimensions: 11 ft. 6 in. L x 36 in. W x 63 in. H.