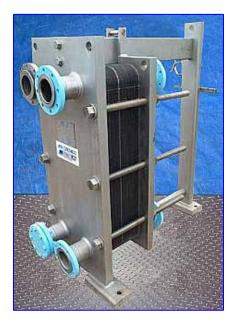

APV Crepaco Plate Heat Exchanger. Model: R405-S. S/N 18279. Total amount of plates: 85 (14 are titanium and 71 are 316 stainless steel.) Plate dimensions: 3ft. 9-1/4 in. L x 1ft. 5-1/2 in. W. Heat transfer area: approx. 478 sq. ft. Inlets: (2) 4 in. ID dia. product inlet, (2) 4 in. ID dia. steam inlet. Outlets: (2) 4 in. ID dia. product, (2) 4 in. ID dia. steam, all with 8 bolt flange connections. The APV R405-S is ideal for most marine applications or where sea water is used as a cooling water for long periods of time. Overall dimensions: 5 ft. 1 in. L x 2 ft.10 in. W x 5 ft. 3 in. H.