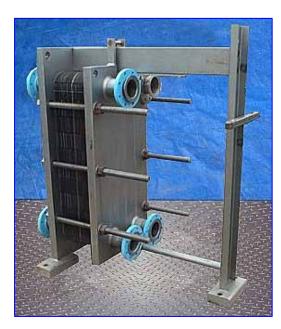

APV Crepaco Plate Heat Exchanger. Model: R405-S. S/N 18279. Total amount of plates: 85 (14 are titanium and 71 are 316 stainless steel.) Plate dimensions: 3ft. 9-1/4 in. L x 1ft. 5-1/2 in. W. Heat transfer area: approx. 478 sq. ft. Inlets: (2) 4 in. ID dia. product inlet, (2) 4 in. ID dia. steam inlet. Outlets: (2) 4 in. ID dia. product, (2) 4 in. ID dia. steam, all with 8 bolt flange connections. The APV R405-S is ideal for most marine applications or where sea water is used as a cooling water for long periods of time. Overall dimensions: 5 ft. 1 in. L x 2 ft.10 in. W x 5 ft. 3 in. H.