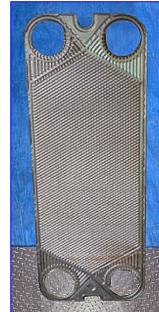

APV Crepaco Plate Heat Exchanger. Model: R405-S. S/N 18279. Total amount of plates: 85 (14 are titanium and 71 are 316 stainless steel.) Plate dimensions: 3ft. 9-1/4 in. L x 1ft. 5-1/2 in. W. Heat transfer area: approx. 478 sq. ft. Inlets: (2) 4 in. ID dia. product inlet, (2) 4 in. ID dia. steam inlet. Outlets: (2) 4 in. ID dia. product, (2) 4 in. ID dia. steam, all with 8 bolt flange connections. The APV R405-S is ideal for most marine applications or where sea water is used as a cooling water for long periods of time. Overall dimensions: 5 ft. 1 in. L x 2 ft.10 in. W x 5 ft. 3 in. H.