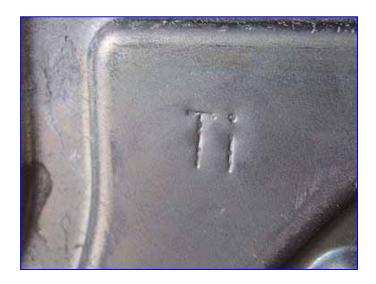

APV Crepaco Plate Heat Exchanger. Model: R405-S. S/N 18279. Total amount of plates: 85 (14 are titanium and 71 are 316 stainless steel.) Plate dimensions: 3ft. 9-1/4 in. L x 1ft. 5-1/2 in. W. Heat transfer area: approx. 478 sq. ft. Inlets: (2) 4 in. ID dia. product inlet, (2) 4 in. ID dia. steam inlet. Outlets: (2) 4 in. ID dia. product, (2) 4 in. ID dia. steam, all with 8 bolt flange connections. The APV R405-S is ideal for most marine applications or where sea water is used as a cooling water for long periods of time. Overall dimensions: 5 ft. 1 in. L x 2 ft.10 in. W x 5 ft. 3 in. H.