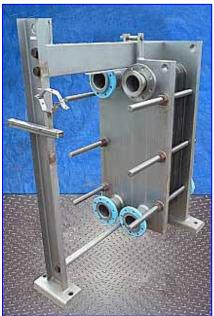

APV Crepaco Plate Heat Exchanger. Model: R405-S. S/N 18279. Total amount of plates: 85 (14 are titanium and 71 are 316 stainless steel.) Plate dimensions: 3ft. 9-1/4 in. L x 1ft. 5-1/2 in. W. Heat transfer area: approx. 478 sq. ft. Inlets: (2) 4 in. ID dia. product inlet, (2) 4 in. ID dia. steam inlet. Outlets: (2) 4 in. ID dia. product, (2) 4 in. ID dia. steam, all with 8 bolt flange connections. The APV R405-S is ideal for most marine applications or where sea water is used as a cooling water for long periods of time. Overall dimensions: 5 ft. 1 in. L x 2 ft.10 in. W x 5 ft. 3 in. H.