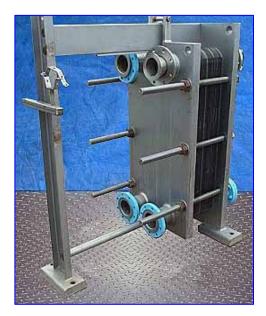

APV Crepaco Plate Heat Exchanger. Model: R405-S. S/N 18279. Total amount of plates: 85 (14 are titanium and 71 are 316 stainless steel.) Plate dimensions: 3ft. 9-1/4 in. L x 1ft. 5-1/2 in. W. Heat transfer area: approx. 478 sq. ft. Inlets: (2) 4 in. ID dia. product inlet, (2) 4 in. ID dia. steam inlet. Outlets: (2) 4 in. ID dia. product, (2) 4 in. ID dia. steam, all with 8 bolt flange connections. The APV R405-S is ideal for most marine applications or where sea water is used as a cooling water for long periods of time. Overall dimensions: 5 ft. 1 in. L x 2 ft.10 in. W x 5 ft. 3 in. H.