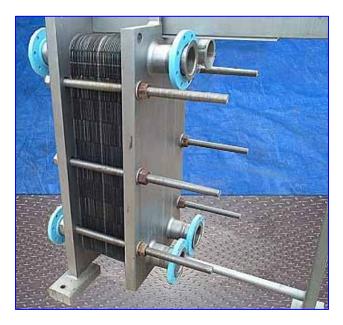

APV Crepaco Plate Heat Exchanger. Model: R405-S. S/N 18279. Total amount of plates: 85 (14 are titanium and 71 are 316 stainless steel.) Plate dimensions: 3ft. 9-1/4 in. L x 1ft. 5-1/2 in. W. Heat transfer area: approx. 478 sq. ft. Inlets: (2) 4 in. ID dia. product inlet, (2) 4 in. ID dia. steam inlet. Outlets: (2) 4 in. ID dia. product, (2) 4 in. ID dia. steam, all with 8 bolt flange connections. The APV R405-S is ideal for most marine applications or where sea water is used as a cooling water for long periods of time. Overall dimensions: 5 ft. 1 in. L x 2 ft.10 in. W x 5 ft. 3 in. H.