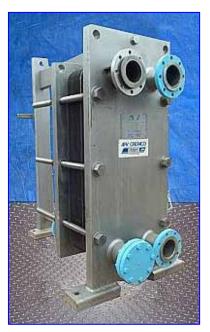

APV Crepaco Plate Heat Exchanger. Model: R405-S. S/N 18279. Total amount of plates: 85 (14 are titanium and 71 are 316 stainless steel.) Plate dimensions: 3ft. 9-1/4 in. L x 1ft. 5-1/2 in. W. Heat transfer area: approx. 478 sq. ft. Inlets: (2) 4 in. ID dia. product inlet, (2) 4 in. ID dia. steam inlet. Outlets: (2) 4 in. ID dia. product, (2) 4 in. ID dia. steam, all with 8 bolt flange connections. The APV R405-S is ideal for most marine applications or where sea water is used as a cooling water for long periods of time. Overall dimensions: 5 ft. 1 in. L x 2 ft.10 in. W x 5 ft. 3 in. H.