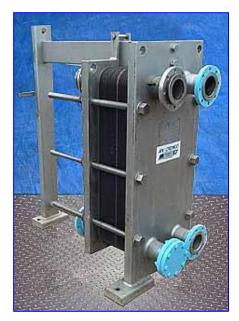

APV Crepaco Plate Heat Exchanger. Model: R405-S. S/N 18279. Total amount of plates: 85 (14 are titanium and 71 are 316 stainless steel.) Plate dimensions: 3ft. 9-1/4 in. L x 1ft. 5-1/2 in. W. Heat transfer area: approx. 478 sq. ft. Inlets: (2) 4 in. ID dia. product inlet, (2) 4 in. ID dia. steam inlet. Outlets: (2) 4 in. ID dia. product, (2) 4 in. ID dia. steam, all with 8 bolt flange connections. The APV R405-S is ideal for most marine applications or where sea water is used as a cooling water for long periods of time. Overall dimensions: 5 ft. 1 in. L x 2 ft.10 in. W x 5 ft. 3 in. H.