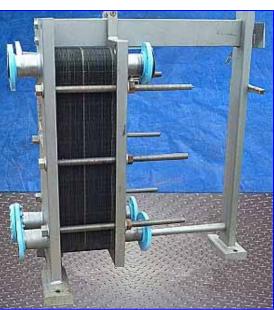

APV Crepaco Plate Heat Exchanger. Model: R405-S. S/N 18279. Total amount of plates: 85 (14 are titanium and 71 are 316 stainless steel.) Plate dimensions: 3ft. 9-1/4 in. L x 1ft. 5-1/2 in. W. Heat transfer area: approx. 478 sq. ft. Inlets: (2) 4 in. ID dia. product inlet, (2) 4 in. ID dia. steam inlet. Outlets: (2) 4 in. ID dia. product, (2) 4 in. ID dia. steam, all with 8 bolt flange connections. The APV R405-S is ideal for most marine applications or where sea water is used as a cooling water for long periods of time. Overall dimensions: 5 ft. 1 in. L x 2 ft.10 in. W x 5 ft. 3 in. H.