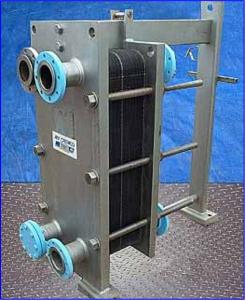

APV Crepaco Plate Heat Exchanger. Model: R405-S. S/N 18279. Total amount of plates: 85 (14 are titanium and 71 are 316 stainless steel.) Plate dimensions: 3ft. 9-1/4 in. L x 1ft. 5-1/2 in. W. Heat transfer area: approx. 478 sq. ft. Inlets: (2) 4 in. ID dia. product inlet, (2) 4 in. ID dia. steam inlet. Outlets: (2) 4 in. ID dia. product, (2) 4 in. ID dia. steam, all with 8 bolt flange connections. The APV R405-S is ideal for most marine applications or where sea water is used as a cooling water for long periods of time. Overall dimensions: 5 ft. 1 in. L x 2 ft.10 in. W x 5 ft. 3 in. H.