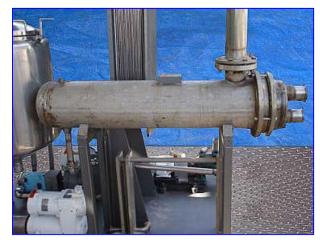

| APV Jr. Single Effect Rising Falling Film Plate Evaporator |                |
|------------------------------------------------------------|----------------|
| Mfg: APV                                                   | Model: JPE     |
| Stock No. 150.189                                          | Serial No. 161 |

This small skid mounted APV single effect rising falling film "junior" evaporator will evaporate approximately 250 lbs/ hr of water from products. It is set up for manual control and is very simple to operate. Nice unit for a pilot plant or for small production runs. Rebuilt by Genemco. Capacity can be expanded to a capacity of up to 1000 lbs/hr by addition of extra plates.