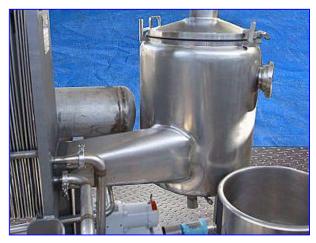

This small skid mounted APV single effect rising falling film "junior" evaporator will evaporate approximately 250 lbs/ hr of water from products. It is set up for manual control and is very simple to operate. Nice unit for a pilot plant or for small production runs. Rebuilt by Genemco. Capacity can be expanded to a capacity of up to 1000 lbs/hr by addition of extra plates.