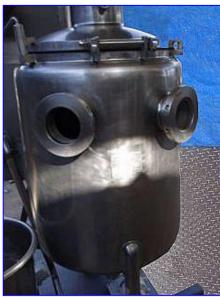

This small skid mounted APV single effect rising falling film "junior" evaporator will evaporate approximately 250 lbs/ hr of water from products. It is set up for manual control and is very simple to operate. Nice unit for a pilot plant or for small production runs. Rebuilt by Genemco. Capacity can be expanded to a capacity of up to 1000 lbs/hr by addition of extra plates.