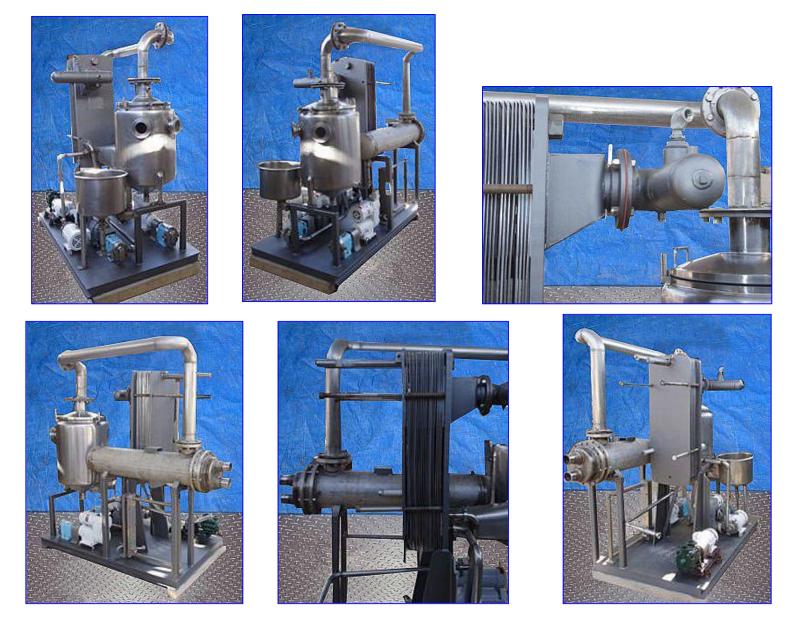

| APV Jr. Single Effect Rising Falling Film Plate Evaporator |                |
|------------------------------------------------------------|----------------|
| Mfg: APV                                                   | Model: JPE     |
| Stock No. 150.189                                          | Serial No. 161 |

This small skid mounted APV single effect rising falling film "junior" evaporator will evaporate approximately 250 lbs/ hr of water from products. It is set up for manual control and is very simple to operate. Nice unit for a pilot plant or for small production runs. Rebuilt by Genemco. Capacity can be expanded to a capacity of up to 1000 lbs/hr by addition of extra plates.