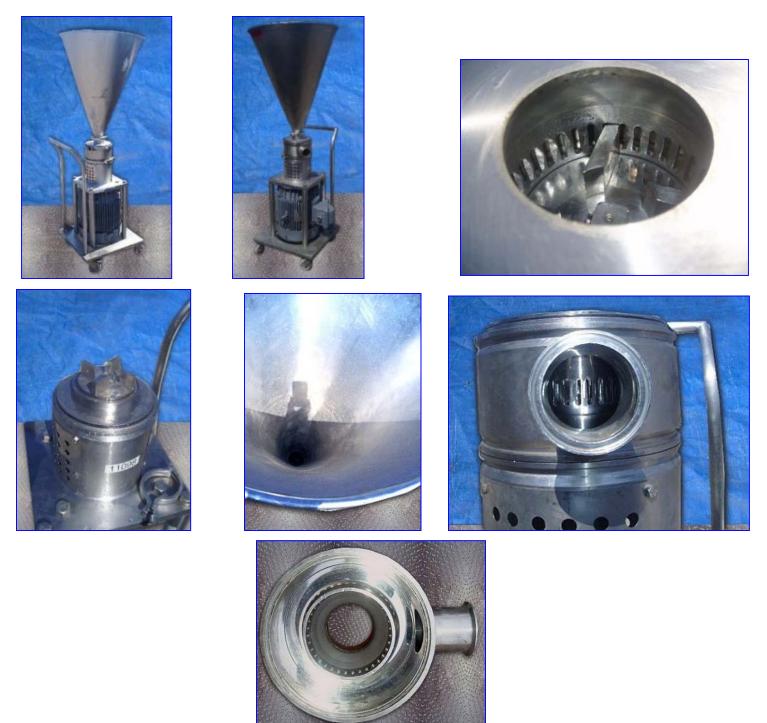

| Ross Mixer Emulsifier |                  |
|-----------------------|------------------|
| Mfg: Ross             | Model: 25        |
| Stock No. 150.212     | Serial No. 36963 |

Ross High Shear Mixer, Model 25. S/N: 36963. Rotor stator- 5 in. dia. with 1 in. L x 1/8 in. W slots, (4) 1-1/2 in. L x 1/2 in. W x 1 in. H. Rotors, 2-1/2 in. s-line outlet. Hopper size: 25 in. dia. reduces to 3 in. dia x 33 in H. Westinghouse motor-25 hp, 3,550 rpm, 230/460 V, 60/30 amps, 60 Hz, 3-phase. Overall dimensions: 22 in. L x 22 in. W x 74 in. H. Well-suited for emulsions and many medium-viscosity mixing applications. The inline mixer emulsifier is designed to provide high shear agitation with pumping action. As viscosity builds, throughput decreases linearly. You can experiment with flow throttling to increase the amount of work per unit volume if increased shear is desired. For general purpose mixing, emulsification, suspension or dissolution.