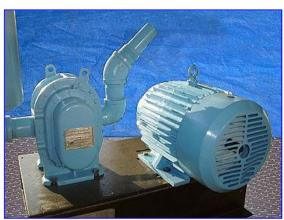

| Foremost Machine Builders Suterbilt Positive Displacement Rotary Blower/Vacuum Pump |                  |
|-------------------------------------------------------------------------------------|------------------|
| Mfg: Foremost Machine Builders Inc.                                                 | Model: VMF0721   |
| Stock No. 213.                                                                      | Serial No. 32685 |

Foremost Machine Builders Suterbilt Positive Displacement Rotary Blower/Vacuum Pump. Model: VMF0721. S/N: 32685. Blowers/vacuum pumps deliver clean, oil free air to a wide range of applications that include wastewater treatment, methane gas recovery, combustion air, pneumatic conveying, process gas boosting, fluidized bed, vapor and gas extraction, composting, and vacuum systems. 10 in. dia. x 8 in. H filter. Reliance Electric Motor, 7-1/2 hp, 1750 rpm, 1225 rpm (final), 230/460 V, 18/9 amps, 60 Hz, 3 phase. Pulley ratio: 0.7. Inlets: (1) 4 in. dia. suction port. Outlets: (1) 2 in. dia. discharge port. Overall dimensions: 3 ft. 2 in. L x 22-1/2 in. W x 5 ft. 4 in. H.