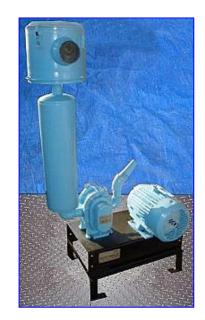

| Foremost Machine Builders Suterbilt Positive Displacement Rotary Blower/Vacuum Pump |                  |
|-------------------------------------------------------------------------------------|------------------|
| Mfg: Foremost Machine Builders Inc.                                                 | Model: VMF0721   |
| Stock No. 213.                                                                      | Serial No. 32685 |

Foremost Machine Builders Suterbilt Positive Displacement Rotary Blower/Vacuum Pump. Model: VMF0721. S/N: 32685. Blowers/vacuum pumps deliver clean, oil free air to a wide range of applications that include wastewater treatment, methane gas recovery, combustion air, pneumatic conveying, process gas boosting, fluidized bed, vapor and gas extraction, composting, and vacuum systems. 10 in. dia. x 8 in. H filter. Reliance Electric Motor, 7-1/2 hp, 1750 rpm, 1225 rpm (final), 230/460 V, 18/9 amps, 60 Hz, 3 phase. Pulley ratio: 0.7. Inlets: (1) 4 in. dia. suction port. Outlets: (1) 2 in. dia. discharge port. Overall dimensions: 3 ft. 2 in. L x 22-1/2 in. W x 5 ft. 4 in. H.