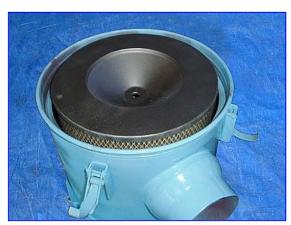

Foremost Machine Builders Suterbilt Positive Displacement Rotary Blower/Vacuum Pump. Model: VMF0721. S/N: 32685. Blowers/vacuum pumps deliver clean, oil free air to a wide range of applications that include wastewater treatment, methane gas recovery, combustion air, pneumatic conveying, process gas boosting, fluidized bed, vapor and gas extraction, composting, and vacuum systems. 10 in. dia. x 8 in. H filter. Reliance Electric Motor, 7-1/2 hp, 1750 rpm, 1225 rpm (final), 230/460 V, 18/9 amps, 60 Hz, 3 phase. Pulley ratio: 0.7. Inlets: (1) 4 in. dia. suction port. Outlets: (1) 2 in. dia. discharge port. Overall dimensions: 3 ft. 2 in. L x 22-1/2 in. W x 5 ft. 4 in. H.