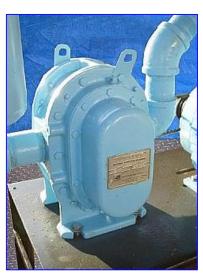

| Foremost Machine Builders Suterbilt Positive Displacement Rotary Blower/Vacuum Pump |                  |
|-------------------------------------------------------------------------------------|------------------|
| Mfg: Foremost Machine Builders Inc.                                                 | Model: VMF0721   |
| Stock No. 213.                                                                      | Serial No. 32685 |

Foremost Machine Builders Suterbilt Positive Displacement Rotary Blower/Vacuum Pump. Model: VMF0721. S/N: 32685. Blowers/vacuum pumps deliver clean, oil free air to a wide range of applications that include wastewater treatment, methane gas recovery, combustion air, pneumatic conveying, process gas boosting, fluidized bed, vapor and gas extraction, composting, and vacuum systems. 10 in. dia. x 8 in. H filter. Reliance Electric Motor, 7-1/2 hp, 1750 rpm, 1225 rpm (final), 230/460 V, 18/9 amps, 60 Hz, 3 phase. Pulley ratio: 0.7. Inlets: (1) 4 in. dia. suction port. Outlets: (1) 2 in. dia. discharge port. Overall dimensions: 3 ft. 2 in. L x 22-1/2 in. W x 5 ft. 4 in. H.