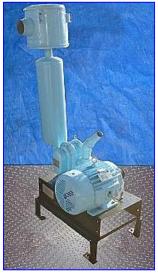

| Foremost Machine Builders Suterbilt Positive Displacement Rotary Blower/Vacuum Pump |                  |
|-------------------------------------------------------------------------------------|------------------|
| Mfg: Foremost Machine Builders Inc.                                                 | Model: VMF0721   |
| Stock No. 213.                                                                      | Serial No. 32685 |

Foremost Machine Builders Suterbilt Positive Displacement Rotary Blower/Vacuum Pump. Model: VMF0721. S/N: 32685. Blowers/vacuum pumps deliver clean, oil free air to a wide range of applications that include wastewater treatment, methane gas recovery, combustion air, pneumatic conveying, process gas boosting, fluidized bed, vapor and gas extraction, composting, and vacuum systems. 10 in. dia. x 8 in. H filter. Reliance Electric Motor, 7-1/2 hp, 1750 rpm, 1225 rpm (final), 230/460 V, 18/9 amps, 60 Hz, 3 phase. Pulley ratio: 0.7. Inlets: (1) 4 in. dia. suction port. Outlets: (1) 2 in. dia. discharge port. Overall dimensions: 3 ft. 2 in. L x 22-1/2 in. W x 5 ft. 4 in. H.