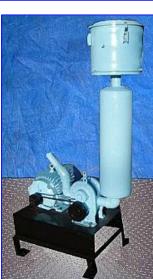

| Foremost Machine Builders Suterbilt Positive Displacement Rotary Blower/Vacuum Pump |                  |
|-------------------------------------------------------------------------------------|------------------|
| Mfg: Foremost Machine Builders Inc.                                                 | Model: VMF0721   |
| Stock No. 213.                                                                      | Serial No. 32685 |

Foremost Machine Builders Suterbilt Positive Displacement Rotary Blower/Vacuum Pump. Model: VMF0721. S/N: 32685. Blowers/vacuum pumps deliver clean, oil free air to a wide range of applications that include wastewater treatment, methane gas recovery, combustion air, pneumatic conveying, process gas boosting, fluidized bed, vapor and gas extraction, composting, and vacuum systems. 10 in. dia. x 8 in. H filter. Reliance Electric Motor, 7-1/2 hp, 1750 rpm, 1225 rpm (final), 230/460 V, 18/9 amps, 60 Hz, 3 phase. Pulley ratio: 0.7. Inlets: (1) 4 in. dia. suction port. Outlets: (1) 2 in. dia. discharge port. Overall dimensions: 3 ft. 2 in. L x 22-1/2 in. W x 5 ft. 4 in. H.