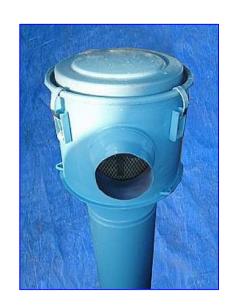

Foremost Machine Builders Suterbilt Positive Displacement Rotary Blower/Vacuum Pump. Model: VMF0721. S/N: 32685. Blowers/vacuum pumps deliver clean, oil free air to a wide range of applications that include wastewater treatment, methane gas recovery, combustion air, pneumatic conveying, process gas boosting, fluidized bed, vapor and gas extraction, composting, and vacuum systems. 10 in. dia. x 8 in. H filter. Reliance Electric Motor, 7-1/2 hp, 1750 rpm, 1225 rpm (final), 230/460 V, 18/9 amps, 60 Hz, 3 phase. Pulley ratio: 0.7. Inlets: (1) 4 in. dia. suction port. Outlets: (1) 2 in. dia. discharge port. Overall dimensions: 3 ft. 2 in. L x 22-1/2 in. W x 5 ft. 4 in. H.