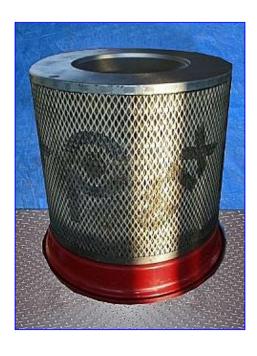

Foremost Machine Builders Suterbilt Positive Displacement Rotary Blower/Vacuum Pump. Model: VMF0721. S/N: 32685. Blowers/vacuum pumps deliver clean, oil free air to a wide range of applications that include wastewater treatment, methane gas recovery, combustion air, pneumatic conveying, process gas boosting, fluidized bed, vapor and gas extraction, composting, and vacuum systems. 10 in. dia. x 8 in. H filter. Reliance Electric Motor, 7-1/2 hp, 1750 rpm, 1225 rpm (final), 230/460 V, 18/9 amps, 60 Hz, 3 phase. Pulley ratio: 0.7. Inlets: (1) 4 in. dia. suction port. Outlets: (1) 2 in. dia. discharge port. Overall dimensions: 3 ft. 2 in. L x 22-1/2 in. W x 5 ft. 4 in. H.