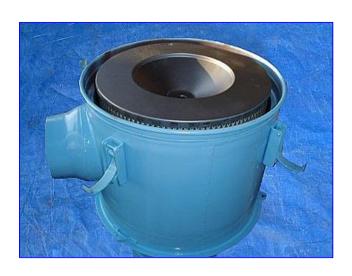

Foremost Machine Builders Suterbilt Positive Displacement Rotary Blower/Vacuum Pump. Model: VMF0721. S/N: 32685. Blowers/vacuum pumps deliver clean, oil free air to a wide range of applications that include wastewater treatment, methane gas recovery, combustion air, pneumatic conveying, process gas boosting, fluidized bed, vapor and gas extraction, composting, and vacuum systems. 10 in. dia. x 8 in. H filter. Reliance Electric Motor, 7-1/2 hp, 1750 rpm, 1225 rpm (final), 230/460 V, 18/9 amps, 60 Hz, 3 phase. Pulley ratio: 0.7. Inlets: (1) 4 in. dia. suction port. Outlets: (1) 2 in. dia. discharge port. Overall dimensions: 3 ft. 2 in. L x 22-1/2 in. W x 5 ft. 4 in. H.