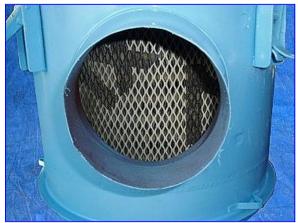

Foremost Machine Builders Suterbilt Positive Displacement Rotary Blower/Vacuum Pump. Model: VMF0721. S/N: 32685. Blowers/vacuum pumps deliver clean, oil free air to a wide range of applications that include wastewater treatment, methane gas recovery, combustion air, pneumatic conveying, process gas boosting, fluidized bed, vapor and gas extraction, composting, and vacuum systems. 10 in. dia. x 8 in. H filter. Reliance Electric Motor, 7-1/2 hp, 1750 rpm, 1225 rpm (final), 230/460 V, 18/9 amps, 60 Hz, 3 phase. Pulley ratio: 0.7. Inlets: (1) 4 in. dia. suction port. Outlets: (1) 2 in. dia. discharge port. Overall dimensions: 3 ft. 2 in. L x 22-1/2 in. W x 5 ft. 4 in. H.