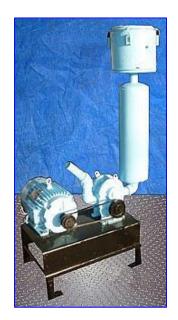

| Foremost Machine Builders Suterbilt Positive Displacement Rotary Blower/Vacuum Pump |                  |
|-------------------------------------------------------------------------------------|------------------|
| Mfg: Foremost Machine Builders Inc.                                                 | Model: VMF0721   |
| Stock No. 213.                                                                      | Serial No. 32685 |

Foremost Machine Builders Suterbilt Positive Displacement Rotary Blower/Vacuum Pump. Model: VMF0721. S/N: 32685. Blowers/vacuum pumps deliver clean, oil free air to a wide range of applications that include wastewater treatment, methane gas recovery, combustion air, pneumatic conveying, process gas boosting, fluidized bed, vapor and gas extraction, composting, and vacuum systems. 10 in. dia. x 8 in. H filter. Reliance Electric Motor, 7-1/2 hp, 1750 rpm, 1225 rpm (final), 230/460 V, 18/9 amps, 60 Hz, 3 phase. Pulley ratio: 0.7. Inlets: (1) 4 in. dia. suction port. Outlets: (1) 2 in. dia. discharge port. Overall dimensions: 3 ft. 2 in. L x 22-1/2 in. W x 5 ft. 4 in. H.