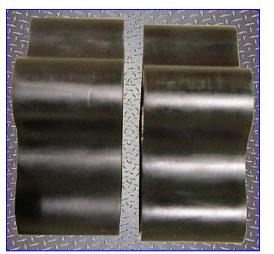

Crepaco 4R Positive Displacement Pump. S/N: 19176. Maximum capacity: 90 gpm. Maximum speed: 900 rpm. Displacement per revolution: 17.50 gpm/100 revolutions. Complete parts interchangeability. Easy disassembly and cleanup, low maintenance. Typical applications: fruit cocktail, yogurt, alcoholic beverages, doughs, chocolate and shampoo. Inlets/outlets: (2) 2 in. dia. threaded fittings. Overall dimensions: 14-1/2 in. L x 11 in. W x 14-1/2 in. H.