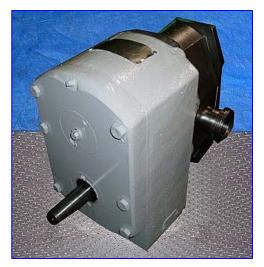

| Crepaco 4R Positive Displacement Pump |                          |
|---------------------------------------|--------------------------|
| Mfg: Crepaco                          | Model: 4R                |
| Stock No. 24.HD-491.4                 | Serial No <u>.</u> 19176 |

Crepaco 4R Positive Displacement Pump. S/N: 19176. Maximum capacity: 90 gpm. Maximum speed: 900 rpm. Displacement per revolution: 17.50 gpm/100 revolutions. Complete parts interchangeability. Easy disassembly and cleanup, low maintenance. Typical applications: fruit cocktail, yogurt, alcoholic beverages, doughs, chocolate and shampoo. Inlets/outlets: (2) 2 in. dia. threaded fittings. Overall dimensions: 14-1/2 in. L x 11 in. W x 14-1/2 in. H.