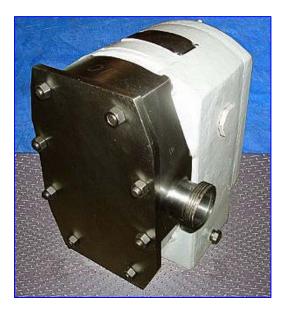

| Crepaco 4R Positive Displacement Pump |                          |
|---------------------------------------|--------------------------|
| Mfg: Crepaco                          | Model: 4R                |
| Stock No. 24.HD-491.4                 | Serial No <u>.</u> 19176 |

Crepaco 4R Positive Displacement Pump. S/N: 19176. Maximum capacity: 90 gpm. Maximum speed: 900 rpm. Displacement per revolution: 17.50 gpm/100 revolutions. Complete parts interchangeability. Easy disassembly and cleanup, low maintenance. Typical applications: fruit cocktail, yogurt, alcoholic beverages, doughs, chocolate and shampoo. Inlets/outlets: (2) 2 in. dia. threaded fittings. Overall dimensions: 14-1/2 in. L x 11 in. W x 14-1/2 in. H.