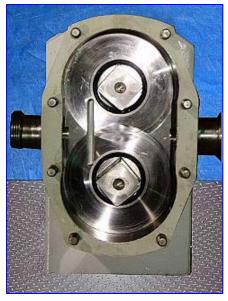

Crepaco 4R Positive Displacement Pump. S/N: 19176. Maximum capacity: 90 gpm. Maximum speed: 900 rpm. Displacement per revolution: 17.50 gpm/100 revolutions. Complete parts interchangeability. Easy disassembly and cleanup, low maintenance. Typical applications: fruit cocktail, yogurt, alcoholic beverages, doughs, chocolate and shampoo. Inlets/outlets: (2) 2 in. dia. threaded fittings. Overall dimensions: 14-1/2 in. L x 11 in. W x 14-1/2 in. H.