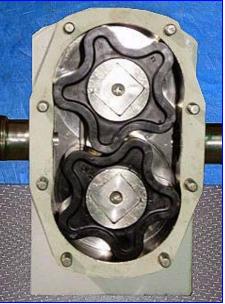

Crepaco 4R Positive Displacement Pump. S/N: 19176. Maximum capacity: 90 gpm. Maximum speed: 900 rpm. Displacement per revolution: 17.50 gpm/100 revolutions. Complete parts interchangeability. Easy disassembly and cleanup, low maintenance. Typical applications: fruit cocktail, yogurt, alcoholic beverages, doughs, chocolate and shampoo. Inlets/outlets: (2) 2 in. dia. threaded fittings. Overall dimensions: 14-1/2 in. L x 11 in. W x 14-1/2 in. H.