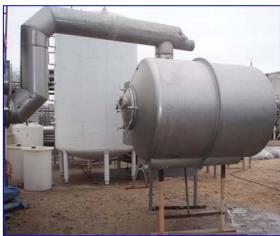

APV Single Effect Rising Falling Film Plate Evaporator. Model: P-E. S/N: 1247. All product contact surfaces are 316 stainless steel including heat exchanger plates, vapor separators, pumps, vapor and product tubing. This system was last running citrus juices and will be able to run most other types of juice or liquid products. Inlets: (2) 2 in. dia. ACME fittings (product), (1) 4 in. W x 30 in. H steam port. Outlets: (1) 2 in. dia. condensate port, (1) 21 in. W x 10 ½ in. H vapor port. Overall dimensions: 7 ft. L x 2 ft. 11 in. W x 8 ft. H. First effect horizontal separator: 500 gallon capacity, vacuum: 28.54 in. Hg. Inlets: (1) 1 ½ in. dia. S-line fitting (sprayball), (1) 21 in. W x 10 ½ in. H vapor port. Outlets: (1) 4 in. dia. ACME fitting, (1) 15 in. dia. vapor pipe. Overall dimensions: 6 ft. 9 in. L x 4 ft. 8 in. H x 7 ft. 1 in. H.