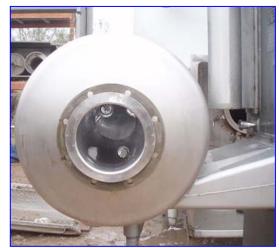

APV Single Effect Rising Falling Film Plate Evaporator. Model: P-E. S/N: 1247. All product contact surfaces are 316 stainless steel including heat exchanger plates, vapor separators, pumps, vapor and product tubing. This system was last running citrus juices and will be able to run most other types of juice or liquid products. Inlets: (2) 2 in. dia. ACME fittings (product), (1) 4 in. W x 30 in. H steam port. Outlets: (1) 2 in. dia. condensate port, (1) 21 in. W x 10 ½ in. H vapor port. Overall dimensions: 7 ft. L x 2 ft. 11 in. W x 8 ft. H. First effect horizontal separator: 500 gallon capacity, vacuum: 28.54 in. Hg. Inlets: (1) 1 ½ in. dia. S-line fitting (sprayball), (1) 21 in. W x 10 ½ in. H vapor port. Outlets: (1) 4 in. dia. ACME fitting, (1) 15 in. dia. vapor pipe. Overall dimensions: 6 ft. 9 in. L x 4 ft. 8 in. H x 7 ft. 1 in. H.