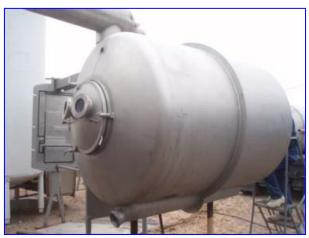

APV Single Effect Rising Falling Film Plate Evaporator. Model: P-E. S/N: 1247. All product contact surfaces are 316 stainless steel including heat exchanger plates, vapor separators, pumps, vapor and product tubing. This system was last running citrus juices and will be able to run most other types of juice or liquid products. Inlets: (2) 2 in. dia. ACME fittings (product), (1) 4 in. W x 30 in. H steam port. Outlets: (1) 2 in. dia. condensate port, (1) 21 in. W x 10 ½ in. H vapor port. Overall dimensions: 7 ft. L x 2 ft. 11 in. W x 8 ft. H. First effect horizontal separator: 500 gallon capacity, vacuum: 28.54 in. Hg. Inlets: (1) 1 ½ in. dia. S-line fitting (sprayball), (1) 21 in. W x 10 ½ in. H vapor port. Outlets: (1) 4 in. dia. ACME fitting, (1) 15 in. dia. vapor pipe. Overall dimensions: 6 ft. 9 in. L x 4 ft. 8 in. H x 7 ft. 1 in. H.