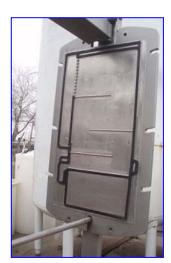

APV Single Effect Rising Falling Film Plate Evaporator. Model: P-E. S/N: 1247. All product contact surfaces are 316 stainless steel including heat exchanger plates, vapor separators, pumps, vapor and product tubing. This system was last running citrus juices and will be able to run most other types of juice or liquid products. Inlets: (2) 2 in. dia. ACME fittings (product), (1) 4 in. W x 30 in. H steam port. Outlets: (1) 2 in. dia. condensate port, (1) 21 in. W x 10 ½ in. H vapor port. Overall dimensions: 7 ft. L x 2 ft. 11 in. W x 8 ft. H. First effect horizontal separator: 500 gallon capacity, vacuum: 28.54 in. Hg. Inlets: (1) 1 ½ in. dia. S-line fitting (sprayball), (1) 21 in. W x 10 ½ in. H vapor port. Outlets: (1) 4 in. dia. ACME fitting, (1) 15 in. dia. vapor pipe. Overall dimensions: 6 ft. 9 in. L x 4 ft. 8 in. H x 7 ft. 1 in. H.