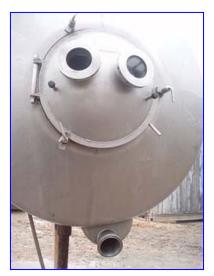

| APV Single Effect Rising Falling Film Plate Evaporator |                 |
|--------------------------------------------------------|-----------------|
| Mfg: APV                                               | Model: P-E      |
| Stock No: 2500.Cl01B                                   | Serial No: 1247 |

APV Single Effect Rising Falling Film Plate Evaporator. Model: P-E. S/N: 1247. All product contact surfaces are 316 stainless steel including heat exchanger plates, vapor separators, pumps, vapor and product tubing. This system was last running citrus juices and will be able to run most other types of juice or liquid products. Inlets: (2) 2 in. dia. ACME fittings (product), (1) 4 in. W x 30 in. H steam port. Outlets: (1) 2 in. dia. condensate port, (1) 21 in. W x 10 ½ in. H vapor port. Overall dimensions: 7 ft. L x 2 ft. 11 in. W x 8 ft. H. First effect horizontal separator: 500 gallon capacity, vacuum: 28.54 in. Hg. Inlets: (1) 1 ½ in. dia. S-line fitting (sprayball), (1) 21 in. W x 10 ½ in. H vapor port. Outlets: (1) 4 in. dia. ACME fitting, (1) 15 in. dia. vapor pipe. Overall dimensions: 6 ft. 9 in. L x 4 ft. 8 in. H x 7 ft. 1 in. H.