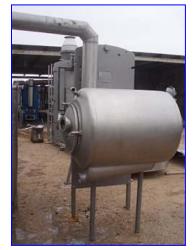

APV Single Effect Rising Falling Film Plate Evaporator. Model: P-E. S/N: 1247. All product contact surfaces are 316 stainless steel including heat exchanger plates, vapor separators, pumps, vapor and product tubing. This system was last running citrus juices and will be able to run most other types of juice or liquid products. Inlets: (2) 2 in. dia. ACME fittings (product), (1) 4 in. W x 30 in. H steam port. Outlets: (1) 2 in. dia. condensate port, (1) 21 in. W x 10 ½ in. H vapor port. Overall dimensions: 7 ft. L x 2 ft. 11 in. W x 8 ft. H. First effect horizontal separator: 500 gallon capacity, vacuum: 28.54 in. Hg. Inlets: (1) 1 ½ in. dia. S-line fitting (sprayball), (1) 21 in. W x 10 ½ in. H vapor port. Outlets: (1) 4 in. dia. ACME fitting, (1) 15 in. dia. vapor pipe. Overall dimensions: 6 ft. 9 in. L x 4 ft. 8 in. H x 7 ft. 1 in. H.