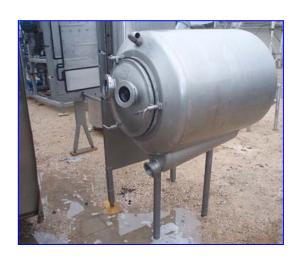

APV Single Effect Rising Falling Film Plate Evaporator. Model: P-E. S/N: 1247. All product contact surfaces are 316 stainless steel including heat exchanger plates, vapor separators, pumps, vapor and product tubing. This system was last running citrus juices and will be able to run most other types of juice or liquid products. Inlets: (2) 2 in. dia. ACME fittings (product), (1) 4 in. W x 30 in. H steam port. Outlets: (1) 2 in. dia. condensate port, (1) 21 in. W x 10 ½ in. H vapor port. Overall dimensions: 7 ft. L x 2 ft. 11 in. W x 8 ft. H. First effect horizontal separator: 500 gallon capacity, vacuum: 28.54 in. Hg. Inlets: (1) 1 ½ in. dia. S-line fitting (sprayball), (1) 21 in. W x 10 ½ in. H vapor port. Outlets: (1) 4 in. dia. ACME fitting, (1) 15 in. dia. vapor pipe. Overall dimensions: 6 ft. 9 in. L x 4 ft. 8 in. H x 7 ft. 1 in. H.