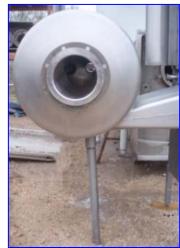

APV Single Effect Rising Falling Film Plate Evaporator. Model: P-E. S/N: 1247. All product contact surfaces are 316 stainless steel including heat exchanger plates, vapor separators, pumps, vapor and product tubing. This system was last running citrus juices and will be able to run most other types of juice or liquid products. Inlets: (2) 2 in. dia. ACME fittings (product), (1) 4 in. W x 30 in. H steam port. Outlets: (1) 2 in. dia. condensate port, (1) 21 in. W x 10 ½ in. H vapor port. Overall dimensions: 7 ft. L x 2 ft. 11 in. W x 8 ft. H. First effect horizontal separator: 500 gallon capacity, vacuum: 28.54 in. Hg. Inlets: (1) 1 ½ in. dia. S-line fitting (sprayball), (1) 21 in. W x 10 ½ in. H vapor port. Outlets: (1) 4 in. dia. ACME fitting, (1) 15 in. dia. vapor pipe. Overall dimensions: 6 ft. 9 in. L x 4 ft. 8 in. H x 7 ft. 1 in. H.