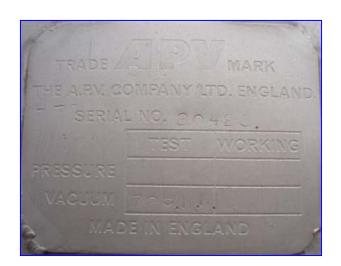

| APV Single Effect Rising Falling Film Plate Evaporator |                 |
|--------------------------------------------------------|-----------------|
| Mfg: APV                                               | Model: P-E      |
| Stock No: 2500.Cl01B                                   | Serial No: 1247 |

APV Single Effect Rising Falling Film Plate Evaporator. Model: P-E. S/N: 1247. All product contact surfaces are 316 stainless steel including heat exchanger plates, vapor separators, pumps, vapor and product tubing. This system was last running citrus juices and will be able to run most other types of juice or liquid products. Inlets: (2) 2 in. dia. ACME fittings (product), (1) 4 in. W x 30 in. H steam port. Outlets: (1) 2 in. dia. condensate port, (1) 21 in. W x 10 ½ in. H vapor port. Overall dimensions: 7 ft. L x 2 ft. 11 in. W x 8 ft. H. First effect horizontal separator: 500 gallon capacity, vacuum: 28.54 in. Hg. Inlets: (1) 1 ½ in. dia. S-line fitting (sprayball), (1) 21 in. W x 10 ½ in. H vapor port. Outlets: (1) 4 in. dia. ACME fitting, (1) 15 in. dia. vapor pipe. Overall dimensions: 6 ft. 9 in. L x 4 ft. 8 in. H x 7 ft. 1 in. H.