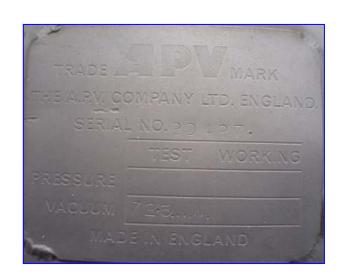

| APV Single Effect Rising Falling Film Plate Evaporator |                 |
|--------------------------------------------------------|-----------------|
| Mfg: APV                                               | Model: P-E      |
| Stock No: 2500.Cl01B                                   | Serial No: 1247 |

APV Single Effect Rising Falling Film Plate Evaporator. Model: P-E. S/N: 1247. All product contact surfaces are 316 stainless steel including heat exchanger plates, vapor separators, pumps, vapor and product tubing. This system was last running citrus juices and will be able to run most other types of juice or liquid products. Inlets: (2) 2 in. dia. ACME fittings (product), (1) 4 in. W x 30 in. H steam port. Outlets: (1) 2 in. dia. condensate port, (1) 21 in. W x 10 ½ in. H vapor port. Overall dimensions: 7 ft. L x 2 ft. 11 in. W x 8 ft. H. First effect horizontal separator: 500 gallon capacity, vacuum: 28.54 in. Hg. Inlets: (1) 1 ½ in. dia. S-line fitting (sprayball), (1) 21 in. W x 10 ½ in. H vapor port. Outlets: (1) 4 in. dia. ACME fitting, (1) 15 in. dia. vapor pipe. Overall dimensions: 6 ft. 9 in. L x 4 ft. 8 in. H x 7 ft. 1 in. H.