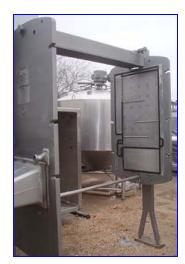

APV Single Effect Rising Falling Film Plate Evaporator. Model: P-E. S/N: 1247. All product contact surfaces are 316 stainless steel including heat exchanger plates, vapor separators, pumps, vapor and product tubing. This system was last running citrus juices and will be able to run most other types of juice or liquid products. Inlets: (2) 2 in. dia. ACME fittings (product), (1) 4 in. W x 30 in. H steam port. Outlets: (1) 2 in. dia. condensate port, (1) 21 in. W x 10 ½ in. H vapor port. Overall dimensions: 7 ft. L x 2 ft. 11 in. W x 8 ft. H. First effect horizontal separator: 500 gallon capacity, vacuum: 28.54 in. Hg. Inlets: (1) 1 ½ in. dia. S-line fitting (sprayball), (1) 21 in. W x 10 ½ in. H vapor port. Outlets: (1) 4 in. dia. ACME fitting, (1) 15 in. dia. vapor pipe. Overall dimensions: 6 ft. 9 in. L x 4 ft. 8 in. H x 7 ft. 1 in. H.