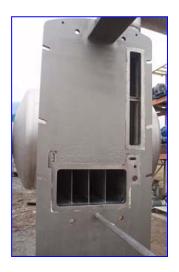

APV Single Effect Rising Falling Film Plate Evaporator. Model: P-E. S/N: 1247. All product contact surfaces are 316 stainless steel including heat exchanger plates, vapor separators, pumps, vapor and product tubing. This system was last running citrus juices and will be able to run most other types of juice or liquid products. Inlets: (2) 2 in. dia. ACME fittings (product), (1) 4 in. W x 30 in. H steam port. Outlets: (1) 2 in. dia. condensate port, (1) 21 in. W x 10 ½ in. H vapor port. Overall dimensions: 7 ft. L x 2 ft. 11 in. W x 8 ft. H. First effect horizontal separator: 500 gallon capacity, vacuum: 28.54 in. Hg. Inlets: (1) 1 ½ in. dia. S-line fitting (sprayball), (1) 21 in. W x 10 ½ in. H vapor port. Outlets: (1) 4 in. dia. ACME fitting, (1) 15 in. dia. vapor pipe. Overall dimensions: 6 ft. 9 in. L x 4 ft. 8 in. H x 7 ft. 1 in. H.