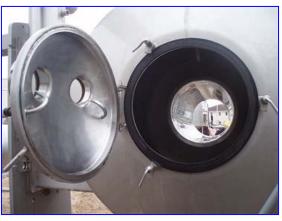

APV Single Effect Rising Falling Film Plate Evaporator. Model: P-E. S/N: 1247. All product contact surfaces are 316 stainless steel including heat exchanger plates, vapor separators, pumps, vapor and product tubing. This system was last running citrus juices and will be able to run most other types of juice or liquid products. Inlets: (2) 2 in. dia. ACME fittings (product), (1) 4 in. W x 30 in. H steam port. Outlets: (1) 2 in. dia. condensate port, (1) 21 in. W x 10 ½ in. H vapor port. Overall dimensions: 7 ft. L x 2 ft. 11 in. W x 8 ft. H. First effect horizontal separator: 500 gallon capacity, vacuum: 28.54 in. Hg. Inlets: (1) 1 ½ in. dia. S-line fitting (sprayball), (1) 21 in. W x 10 ½ in. H vapor port. Outlets: (1) 4 in. dia. ACME fitting, (1) 15 in. dia. vapor pipe. Overall dimensions: 6 ft. 9 in. L x 4 ft. 8 in. H x 7 ft. 1 in. H.