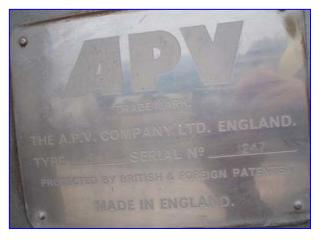

| APV Single Effect Rising Falling Film Plate Evaporator |                 |
|--------------------------------------------------------|-----------------|
| Mfg: APV                                               | Model: P-E      |
| Stock No: 2500.Cl01B                                   | Serial No: 1247 |

APV Single Effect Rising Falling Film Plate Evaporator. Model: P-E. S/N: 1247. All product contact surfaces are 316 stainless steel including heat exchanger plates, vapor separators, pumps, vapor and product tubing. This system was last running citrus juices and will be able to run most other types of juice or liquid products. Inlets: (2) 2 in. dia. ACME fittings (product), (1) 4 in. W x 30 in. H steam port. Outlets: (1) 2 in. dia. condensate port, (1) 21 in. W x 10 ½ in. H vapor port. Overall dimensions: 7 ft. L x 2 ft. 11 in. W x 8 ft. H. First effect horizontal separator: 500 gallon capacity, vacuum: 28.54 in. Hg. Inlets: (1) 1 ½ in. dia. S-line fitting (sprayball), (1) 21 in. W x 10 ½ in. H vapor port. Outlets: (1) 4 in. dia. ACME fitting, (1) 15 in. dia. vapor pipe. Overall dimensions: 6 ft. 9 in. L x 4 ft. 8 in. H x 7 ft. 1 in. H.