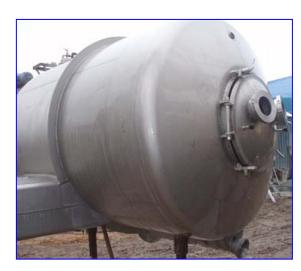

APV Single Effect Rising Falling Film Plate Evaporator. Model: P-E. S/N: 1247. All product contact surfaces are 316 stainless steel including heat exchanger plates, vapor separators, pumps, vapor and product tubing. This system was last running citrus juices and will be able to run most other types of juice or liquid products. Inlets: (2) 2 in. dia. ACME fittings (product), (1) 4 in. W x 30 in. H steam port. Outlets: (1) 2 in. dia. condensate port, (1) 21 in. W x 10 ½ in. H vapor port. Overall dimensions: 7 ft. L x 2 ft. 11 in. W x 8 ft. H. First effect horizontal separator: 500 gallon capacity, vacuum: 28.54 in. Hg. Inlets: (1) 1 ½ in. dia. S-line fitting (sprayball), (1) 21 in. W x 10 ½ in. H vapor port. Outlets: (1) 4 in. dia. ACME fitting, (1) 15 in. dia. vapor pipe. Overall dimensions: 6 ft. 9 in. L x 4 ft. 8 in. H x 7 ft. 1 in. H.