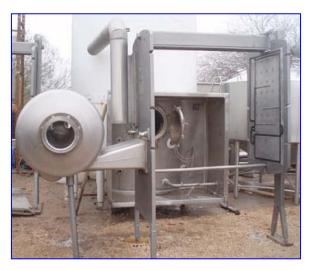

APV Single Effect Rising Falling Film Plate Evaporator. Model: P-E. S/N: 1247. All product contact surfaces are 316 stainless steel including heat exchanger plates, vapor separators, pumps, vapor and product tubing. This system was last running citrus juices and will be able to run most other types of juice or liquid products. Inlets: (2) 2 in. dia. ACME fittings (product), (1) 4 in. W x 30 in. H steam port. Outlets: (1) 2 in. dia. condensate port, (1) 21 in. W x 10 ½ in. H vapor port. Overall dimensions: 7 ft. L x 2 ft. 11 in. W x 8 ft. H. First effect horizontal separator: 500 gallon capacity, vacuum: 28.54 in. Hg. Inlets: (1) 1 ½ in. dia. S-line fitting (sprayball), (1) 21 in. W x 10 ½ in. H vapor port. Outlets: (1) 4 in. dia. ACME fitting, (1) 15 in. dia. vapor pipe. Overall dimensions: 6 ft. 9 in. L x 4 ft. 8 in. H x 7 ft. 1 in. H.