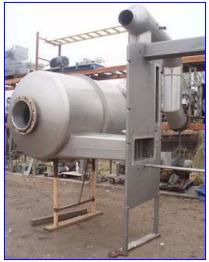

APV Single Effect Rising Falling Film Plate Evaporator. Model: P-E. S/N: 1247. All product contact surfaces are 316 stainless steel including heat exchanger plates, vapor separators, pumps, vapor and product tubing. This system was last running citrus juices and will be able to run most other types of juice or liquid products. Inlets: (2) 2 in. dia. ACME fittings (product), (1) 4 in. W x 30 in. H steam port. Outlets: (1) 2 in. dia. condensate port, (1) 21 in. W x 10 ½ in. H vapor port. Overall dimensions: 7 ft. L x 2 ft. 11 in. W x 8 ft. H. First effect horizontal separator: 500 gallon capacity, vacuum: 28.54 in. Hg. Inlets: (1) 1 ½ in. dia. S-line fitting (sprayball), (1) 21 in. W x 10 ½ in. H vapor port. Outlets: (1) 4 in. dia. ACME fitting, (1) 15 in. dia. vapor pipe. Overall dimensions: 6 ft. 9 in. L x 4 ft. 8 in. H x 7 ft. 1 in. H.