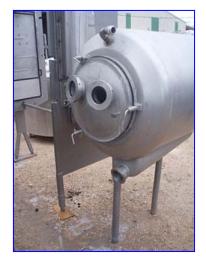

APV Single Effect Rising Falling Film Plate Evaporator. Model: P-E. S/N: 1247. All product contact surfaces are 316 stainless steel including heat exchanger plates, vapor separators, pumps, vapor and product tubing. This system was last running citrus juices and will be able to run most other types of juice or liquid products. Inlets: (2) 2 in. dia. ACME fittings (product), (1) 4 in. W x 30 in. H steam port. Outlets: (1) 2 in. dia. condensate port, (1) 21 in. W x 10 ½ in. H vapor port. Overall dimensions: 7 ft. L x 2 ft. 11 in. W x 8 ft. H. First effect horizontal separator: 500 gallon capacity, vacuum: 28.54 in. Hg. Inlets: (1) 1 ½ in. dia. S-line fitting (sprayball), (1) 21 in. W x 10 ½ in. H vapor port. Outlets: (1) 4 in. dia. ACME fitting, (1) 15 in. dia. vapor pipe. Overall dimensions: 6 ft. 9 in. L x 4 ft. 8 in. H x 7 ft. 1 in. H.