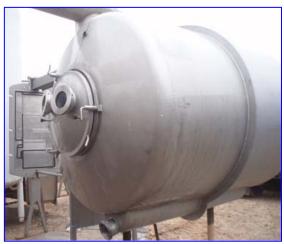

APV Single Effect Rising Falling Film Plate Evaporator. Model: P-E. S/N: 1247. All product contact surfaces are 316 stainless steel including heat exchanger plates, vapor separators, pumps, vapor and product tubing. This system was last running citrus juices and will be able to run most other types of juice or liquid products. Inlets: (2) 2 in. dia. ACME fittings (product), (1) 4 in. W x 30 in. H steam port. Outlets: (1) 2 in. dia. condensate port, (1) 21 in. W x 10 ½ in. H vapor port. Overall dimensions: 7 ft. L x 2 ft. 11 in. W x 8 ft. H. First effect horizontal separator: 500 gallon capacity, vacuum: 28.54 in. Hg. Inlets: (1) 1 ½ in. dia. S-line fitting (sprayball), (1) 21 in. W x 10 ½ in. H vapor port. Outlets: (1) 4 in. dia. ACME fitting, (1) 15 in. dia. vapor pipe. Overall dimensions: 6 ft. 9 in. L x 4 ft. 8 in. H x 7 ft. 1 in. H.