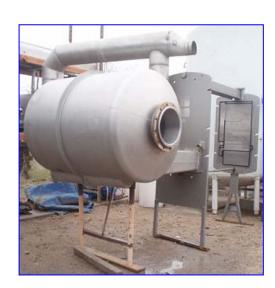

APV Single Effect Rising Falling Film Plate Evaporator. Model: P-E. S/N: 1247. All product contact surfaces are 316 stainless steel including heat exchanger plates, vapor separators, pumps, vapor and product tubing. This system was last running citrus juices and will be able to run most other types of juice or liquid products. Inlets: (2) 2 in. dia. ACME fittings (product), (1) 4 in. W x 30 in. H steam port. Outlets: (1) 2 in. dia. condensate port, (1) 21 in. W x 10 ½ in. H vapor port. Overall dimensions: 7 ft. L x 2 ft. 11 in. W x 8 ft. H. First effect horizontal separator: 500 gallon capacity, vacuum: 28.54 in. Hg. Inlets: (1) 1 ½ in. dia. S-line fitting (sprayball), (1) 21 in. W x 10 ½ in. H vapor port. Outlets: (1) 4 in. dia. ACME fitting, (1) 15 in. dia. vapor pipe. Overall dimensions: 6 ft. 9 in. L x 4 ft. 8 in. H x 7 ft. 1 in. H.