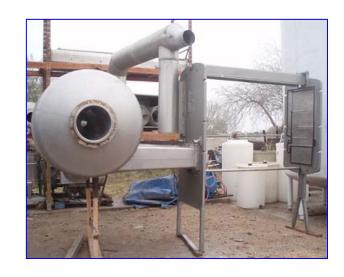

APV Single Effect Rising Falling Film Plate Evaporator. Model: P-E. S/N: 1247. All product contact surfaces are 316 stainless steel including heat exchanger plates, vapor separators, pumps, vapor and product tubing. This system was last running citrus juices and will be able to run most other types of juice or liquid products. Inlets: (2) 2 in. dia. ACME fittings (product), (1) 4 in. W x 30 in. H steam port. Outlets: (1) 2 in. dia. condensate port, (1) 21 in. W x 10 ½ in. H vapor port. Overall dimensions: 7 ft. L x 2 ft. 11 in. W x 8 ft. H. First effect horizontal separator: 500 gallon capacity, vacuum: 28.54 in. Hg. Inlets: (1) 1 ½ in. dia. S-line fitting (sprayball), (1) 21 in. W x 10 ½ in. H vapor port. Outlets: (1) 4 in. dia. ACME fitting, (1) 15 in. dia. vapor pipe. Overall dimensions: 6 ft. 9 in. L x 4 ft. 8 in. H x 7 ft. 1 in. H.