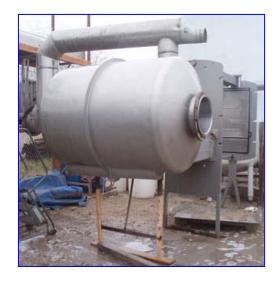

APV Single Effect Rising Falling Film Plate Evaporator. Model: P-E. S/N: 1247. All product contact surfaces are 316 stainless steel including heat exchanger plates, vapor separators, pumps, vapor and product tubing. This system was last running citrus juices and will be able to run most other types of juice or liquid products. Inlets: (2) 2 in. dia. ACME fittings (product), (1) 4 in. W x 30 in. H steam port. Outlets: (1) 2 in. dia. condensate port, (1) 21 in. W x 10 ½ in. H vapor port. Overall dimensions: 7 ft. L x 2 ft. 11 in. W x 8 ft. H. First effect horizontal separator: 500 gallon capacity, vacuum: 28.54 in. Hg. Inlets: (1) 1 ½ in. dia. S-line fitting (sprayball), (1) 21 in. W x 10 ½ in. H vapor port. Outlets: (1) 4 in. dia. ACME fitting, (1) 15 in. dia. vapor pipe. Overall dimensions: 6 ft. 9 in. L x 4 ft. 8 in. H x 7 ft. 1 in. H.