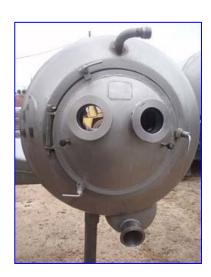

APV Single Effect Rising Falling Film Plate Evaporator. Model: P-E. S/N: 1247. All product contact surfaces are 316 stainless steel including heat exchanger plates, vapor separators, pumps, vapor and product tubing. This system was last running citrus juices and will be able to run most other types of juice or liquid products. Inlets: (2) 2 in. dia. ACME fittings (product), (1) 4 in. W x 30 in. H steam port. Outlets: (1) 2 in. dia. condensate port, (1) 21 in. W x 10 ½ in. H vapor port. Overall dimensions: 7 ft. L x 2 ft. 11 in. W x 8 ft. H. First effect horizontal separator: 500 gallon capacity, vacuum: 28.54 in. Hg. Inlets: (1) 1 ½ in. dia. S-line fitting (sprayball), (1) 21 in. W x 10 ½ in. H vapor port. Outlets: (1) 4 in. dia. ACME fitting, (1) 15 in. dia. vapor pipe. Overall dimensions: 6 ft. 9 in. L x 4 ft. 8 in. H x 7 ft. 1 in. H.