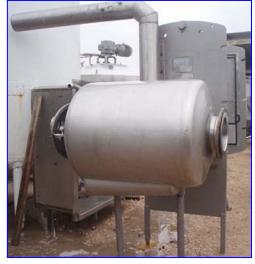

APV Single Effect Rising Falling Film Plate Evaporator. Model: P-E. S/N: 1247. All product contact surfaces are 316 stainless steel including heat exchanger plates, vapor separators, pumps, vapor and product tubing. This system was last running citrus juices and will be able to run most other types of juice or liquid products. Inlets: (2) 2 in. dia. ACME fittings (product), (1) 4 in. W x 30 in. H steam port. Outlets: (1) 2 in. dia. condensate port, (1) 21 in. W x 10 ½ in. H vapor port. Overall dimensions: 7 ft. L x 2 ft. 11 in. W x 8 ft. H. First effect horizontal separator: 500 gallon capacity, vacuum: 28.54 in. Hg. Inlets: (1) 1 ½ in. dia. S-line fitting (sprayball), (1) 21 in. W x 10 ½ in. H vapor port. Outlets: (1) 4 in. dia. ACME fitting, (1) 15 in. dia. vapor pipe. Overall dimensions: 6 ft. 9 in. L x 4 ft. 8 in. H x 7 ft. 1 in. H.