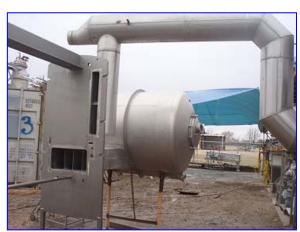

APV Single Effect Rising Falling Film Plate Evaporator. Model: P-E. S/N: 1247. All product contact surfaces are 316 stainless steel including heat exchanger plates, vapor separators, pumps, vapor and product tubing. This system was last running citrus juices and will be able to run most other types of juice or liquid products. Inlets: (2) 2 in. dia. ACME fittings (product), (1) 4 in. W x 30 in. H steam port. Outlets: (1) 2 in. dia. condensate port, (1) 21 in. W x 10 ½ in. H vapor port. Overall dimensions: 7 ft. L x 2 ft. 11 in. W x 8 ft. H. First effect horizontal separator: 500 gallon capacity, vacuum: 28.54 in. Hg. Inlets: (1) 1 ½ in. dia. S-line fitting (sprayball), (1) 21 in. W x 10 ½ in. H vapor port. Outlets: (1) 4 in. dia. ACME fitting, (1) 15 in. dia. vapor pipe. Overall dimensions: 6 ft. 9 in. L x 4 ft. 8 in. H x 7 ft. 1 in. H.