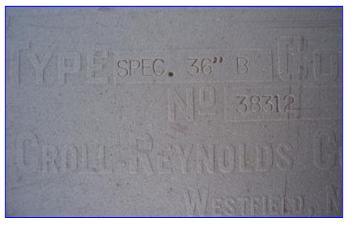

| Croll Reynolds Company Vertical Condenser- 960 Gallon |                          |
|-------------------------------------------------------|--------------------------|
| Mfg: Croll Reynolds Company                           | Model:                   |
| Stock No. 2500.Cl01D.                                 | Serial No <u>.</u> 38312 |

Croll Reynolds Company Vertical Condenser- 960 Gallon. S/N: 38312. Type: Spec.36"B Condenser. Inside dimensions: 3 ft. dia. x 18 ft. 4 in. H. Matd construction: carbon steel. Ladder dimensions: 12 ft. 2 in. H, number of steps: 9, distance between steps: 1 ft. Platform dimensions: 2 ft. 10 in. L x 2 ft. 6 in. W, distance from ground: 17 ft. Inlets: (1) 6 in. dia. flanged port, (1) 8 in. dia. flanged port, (1) 4 in. dia. flanged port, (2) 1 in. dia. FNPT fittings, (1) 3 in. dia. flanged port, (1) 3/4 in. dia. FNPT, (1) 1 ft. 8-1/2 in. dia. flanged port. Outlets: (1) 9 in. dia. flanged port, (1) 1 in. dia. FNPT. Overall dimensions: 6 ft. 5 in. L x 6 ft. 3 in. W x 22 ft. H.