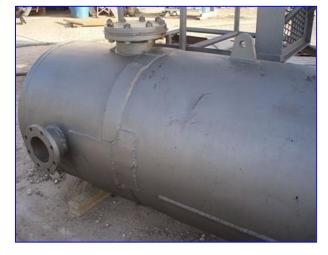

Croll Reynolds Company Vertical Condenser- 960 Gallon. S/N: 38312. Type: Spec.36"B Condenser. Inside dimensions: 3 ft. dia. x 18 ft. 4 in. H. Matd construction: carbon steel. Ladder dimensions: 12 ft. 2 in. H, number of steps: 9, distance between steps: 1 ft. Platform dimensions: 2 ft. 10 in. L x 2 ft. 6 in. W, distance from ground: 17 ft. Inlets: (1) 6 in. dia. flanged port, (1) 8 in. dia. flanged port, (1) 4 in. dia. flanged port, (2) 1 in. dia. FNPT fittings, (1) 3 in. dia. flanged port, (1) 3/4 in. dia. FNPT, (1) 1 ft. 8-1/2 in. dia. flanged port. Outlets: (1) 9 in. dia. flanged port, (1) 1 in. dia. FNPT. Overall dimensions: 6 ft. 5 in. L x 6 ft. 3 in. W x 22 ft. H.