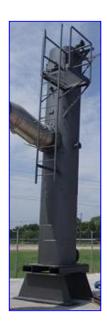

Croll Reynolds Company Vertical Condenser- 960 Gallon. S/N: 38312. Type: Spec.36"B Condenser. Inside dimensions: 3 ft. dia. x 18 ft. 4 in. H. Matd construction: carbon steel. Ladder dimensions: 12 ft. 2 in. H, number of steps: 9, distance between steps: 1 ft. Platform dimensions: 2 ft. 10 in. L x 2 ft. 6 in. W, distance from ground: 17 ft. Inlets: (1) 6 in. dia. flanged port, (1) 8 in. dia. flanged port, (1) 4 in. dia. flanged port, (2) 1 in. dia. FNPT fittings, (1) 3 in. dia. flanged port, (1) 3/4 in. dia. FNPT, (1) 1 ft. 8-1/2 in. dia. flanged port. Outlets: (1) 9 in. dia. flanged port, (1) 1 in. dia. FNPT. Overall dimensions: 6 ft. 5 in. L x 6 ft. 3 in. W x 22 ft. H.