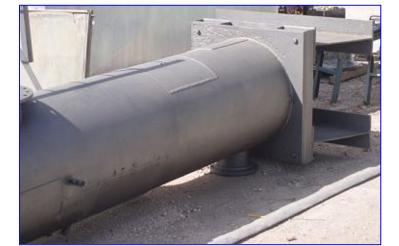

Croll Reynolds Company Vertical Condenser- 960 Gallon. S/N: 38312. Type: Spec.36"B Condenser. Inside dimensions: 3 ft. dia. x 18 ft. 4 in. H. Matd construction: carbon steel. Ladder dimensions: 12 ft. 2 in. H, number of steps: 9, distance between steps: 1 ft. Platform dimensions: 2 ft. 10 in. L x 2 ft. 6 in. W, distance from ground: 17 ft. Inlets: (1) 6 in. dia. flanged port, (1) 8 in. dia. flanged port, (1) 4 in. dia. flanged port, (2) 1 in. dia. FNPT fittings, (1) 3 in. dia. flanged port, (1) 3/4 in. dia. FNPT, (1) 1 ft. 8-1/2 in. dia. flanged port. Outlets: (1) 9 in. dia. flanged port, (1) 1 in. dia. FNPT. Overall dimensions: 6 ft. 5 in. L x 6 ft. 3 in. W x 22 ft. H.