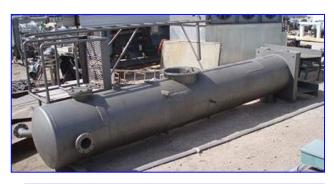

Croll Reynolds Company Vertical Condenser- 960 Gallon. S/N: 38312. Type: Spec.36"B Condenser. Inside dimensions: 3 ft. dia. x 18 ft. 4 in. H. Matd construction: carbon steel. Ladder dimensions: 12 ft. 2 in. H, number of steps: 9, distance between steps: 1 ft. Platform dimensions: 2 ft. 10 in. L x 2 ft. 6 in. W, distance from ground: 17 ft. Inlets: (1) 6 in. dia. flanged port, (1) 8 in. dia. flanged port, (1) 4 in. dia. flanged port, (2) 1 in. dia. FNPT fittings, (1) 3 in. dia. flanged port, (1) 3/4 in. dia. FNPT, (1) 1 ft. 8-1/2 in. dia. flanged port. Outlets: (1) 9 in. dia. flanged port, (1) 1 in. dia. FNPT. Overall dimensions: 6 ft. 5 in. L x 6 ft. 3 in. W x 22 ft. H.