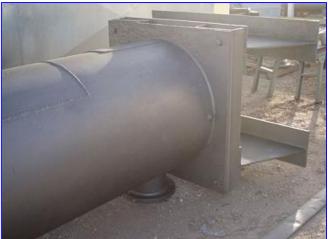

Croll Reynolds Company Vertical Condenser- 960 Gallon. S/N: 38312. Type: Spec.36"B Condenser. Inside dimensions: 3 ft. dia. x 18 ft. 4 in. H. Matd construction: carbon steel. Ladder dimensions: 12 ft. 2 in. H, number of steps: 9, distance between steps: 1 ft. Platform dimensions: 2 ft. 10 in. L x 2 ft. 6 in. W, distance from ground: 17 ft. Inlets: (1) 6 in. dia. flanged port, (1) 8 in. dia. flanged port, (1) 4 in. dia. flanged port, (2) 1 in. dia. FNPT fittings, (1) 3 in. dia. flanged port, (1) 3/4 in. dia. FNPT, (1) 1 ft. 8-1/2 in. dia. flanged port. Outlets: (1) 9 in. dia. flanged port, (1) 1 in. dia. FNPT. Overall dimensions: 6 ft. 5 in. L x 6 ft. 3 in. W x 22 ft. H.