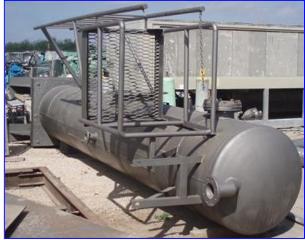

Croll Reynolds Company Vertical Condenser- 960 Gallon. S/N: 38312. Type: Spec.36"B Condenser. Inside dimensions: 3 ft. dia. x 18 ft. 4 in. H. Matd construction: carbon steel. Ladder dimensions: 12 ft. 2 in. H, number of steps: 9, distance between steps: 1 ft. Platform dimensions: 2 ft. 10 in. L x 2 ft. 6 in. W, distance from ground: 17 ft. Inlets: (1) 6 in. dia. flanged port, (1) 8 in. dia. flanged port, (1) 4 in. dia. flanged port, (2) 1 in. dia. FNPT fittings, (1) 3 in. dia. flanged port, (1) 3/4 in. dia. FNPT, (1) 1 ft. 8-1/2 in. dia. flanged port. Outlets: (1) 9 in. dia. flanged port, (1) 1 in. dia. FNPT. Overall dimensions: 6 ft. 5 in. L x 6 ft. 3 in. W x 22 ft. H.