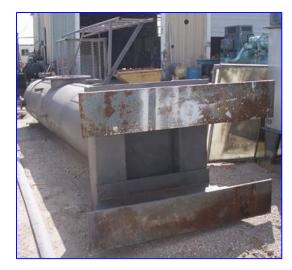

Croll Reynolds Company Vertical Condenser- 960 Gallon. S/N: 38312. Type: Spec.36"B Condenser. Inside dimensions: 3 ft. dia. x 18 ft. 4 in. H. Matd construction: carbon steel. Ladder dimensions: 12 ft. 2 in. H, number of steps: 9, distance between steps: 1 ft. Platform dimensions: 2 ft. 10 in. L x 2 ft. 6 in. W, distance from ground: 17 ft. Inlets: (1) 6 in. dia. flanged port, (1) 8 in. dia. flanged port, (1) 4 in. dia. flanged port, (2) 1 in. dia. FNPT fittings, (1) 3 in. dia. flanged port, (1) 3/4 in. dia. FNPT, (1) 1 ft. 8-1/2 in. dia. flanged port. Outlets: (1) 9 in. dia. flanged port, (1) 1 in. dia. FNPT. Overall dimensions: 6 ft. 5 in. L x 6 ft. 3 in. W x 22 ft. H.