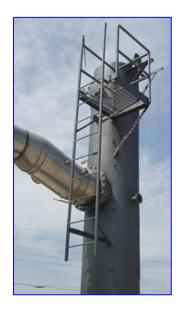

Croll Reynolds Company Vertical Condenser- 960 Gallon. S/N: 38312. Type: Spec.36"B Condenser. Inside dimensions: 3 ft. dia. x 18 ft. 4 in. H. Matd construction: carbon steel. Ladder dimensions: 12 ft. 2 in. H, number of steps: 9, distance between steps: 1 ft. Platform dimensions: 2 ft. 10 in. L x 2 ft. 6 in. W, distance from ground: 17 ft. Inlets: (1) 6 in. dia. flanged port, (1) 8 in. dia. flanged port, (1) 4 in. dia. flanged port, (2) 1 in. dia. FNPT fittings, (1) 3 in. dia. flanged port, (1) 3/4 in. dia. FNPT, (1) 1 ft. 8-1/2 in. dia. flanged port. Outlets: (1) 9 in. dia. flanged port, (1) 1 in. dia. FNPT. Overall dimensions: 6 ft. 5 in. L x 6 ft. 3 in. W x 22 ft. H.