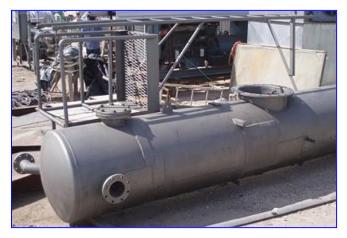

Croll Reynolds Company Vertical Condenser- 960 Gallon. S/N: 38312. Type: Spec.36"B Condenser. Inside dimensions: 3 ft. dia. x 18 ft. 4 in. H. Matd construction: carbon steel. Ladder dimensions: 12 ft. 2 in. H, number of steps: 9, distance between steps: 1 ft. Platform dimensions: 2 ft. 10 in. L x 2 ft. 6 in. W, distance from ground: 17 ft. Inlets: (1) 6 in. dia. flanged port, (1) 8 in. dia. flanged port, (1) 4 in. dia. flanged port, (2) 1 in. dia. FNPT fittings, (1) 3 in. dia. flanged port, (1) 3/4 in. dia. FNPT, (1) 1 ft. 8-1/2 in. dia. flanged port. Outlets: (1) 9 in. dia. flanged port, (1) 1 in. dia. FNPT. Overall dimensions: 6 ft. 5 in. L x 6 ft. 3 in. W x 22 ft. H.