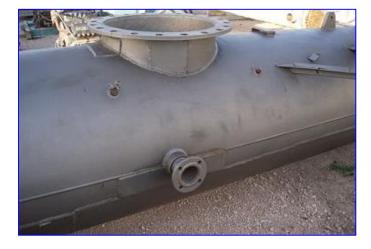

Croll Reynolds Company Vertical Condenser- 960 Gallon. S/N: 38312. Type: Spec.36"B Condenser. Inside dimensions: 3 ft. dia. x 18 ft. 4 in. H. Matd construction: carbon steel. Ladder dimensions: 12 ft. 2 in. H, number of steps: 9, distance between steps: 1 ft. Platform dimensions: 2 ft. 10 in. L x 2 ft. 6 in. W, distance from ground: 17 ft. Inlets: (1) 6 in. dia. flanged port, (1) 8 in. dia. flanged port, (1) 4 in. dia. flanged port, (2) 1 in. dia. FNPT fittings, (1) 3 in. dia. flanged port, (1) 3/4 in. dia. FNPT, (1) 1 ft. 8-1/2 in. dia. flanged port. Outlets: (1) 9 in. dia. flanged port, (1) 1 in. dia. FNPT. Overall dimensions: 6 ft. 5 in. L x 6 ft. 3 in. W x 22 ft. H.