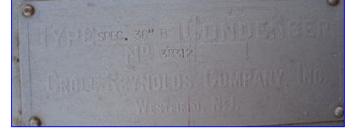

| Croll Reynolds Company Vertical Condenser- 960 Gallon |                          |
|-------------------------------------------------------|--------------------------|
| Mfg: Croll Reynolds Company                           | Model:                   |
| Stock No. 2500.Cl01D.                                 | Serial No <u>.</u> 38312 |

Croll Reynolds Company Vertical Condenser- 960 Gallon. S/N: 38312. Type: Spec.36"B Condenser. Inside dimensions: 3 ft. dia. x 18 ft. 4 in. H. Matd construction: carbon steel. Ladder dimensions: 12 ft. 2 in. H, number of steps: 9, distance between steps: 1 ft. Platform dimensions: 2 ft. 10 in. L x 2 ft. 6 in. W, distance from ground: 17 ft. Inlets: (1) 6 in. dia. flanged port, (1) 8 in. dia. flanged port, (1) 4 in. dia. flanged port, (2) 1 in. dia. FNPT fittings, (1) 3 in. dia. flanged port, (1) 3/4 in. dia. FNPT, (1) 1 ft. 8-1/2 in. dia. flanged port. Outlets: (1) 9 in. dia. flanged port, (1) 1 in. dia. FNPT. Overall dimensions: 6 ft. 5 in. L x 6 ft. 3 in. W x 22 ft. H.