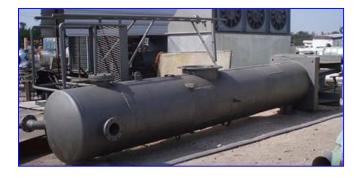

Croll Reynolds Company Vertical Condenser- 960 Gallon. S/N: 38312. Type: Spec.36"B Condenser. Inside dimensions: 3 ft. dia. x 18 ft. 4 in. H. Matd construction: carbon steel. Ladder dimensions: 12 ft. 2 in. H, number of steps: 9, distance between steps: 1 ft. Platform dimensions: 2 ft. 10 in. L x 2 ft. 6 in. W, distance from ground: 17 ft. Inlets: (1) 6 in. dia. flanged port, (1) 8 in. dia. flanged port, (1) 4 in. dia. flanged port, (2) 1 in. dia. FNPT fittings, (1) 3 in. dia. flanged port, (1) 3/4 in. dia. FNPT, (1) 1 ft. 8-1/2 in. dia. flanged port. Outlets: (1) 9 in. dia. flanged port, (1) 1 in. dia. FNPT. Overall dimensions: 6 ft. 5 in. L x 6 ft. 3 in. W x 22 ft. H.