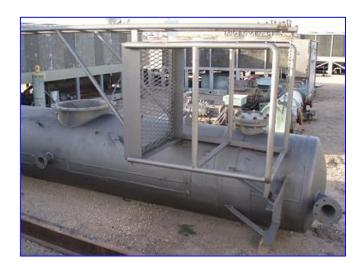

Croll Reynolds Company Vertical Condenser- 960 Gallon. S/N: 38312. Type: Spec.36"B Condenser. Inside dimensions: 3 ft. dia. x 18 ft. 4 in. H. Matd construction: carbon steel. Ladder dimensions: 12 ft. 2 in. H, number of steps: 9, distance between steps: 1 ft. Platform dimensions: 2 ft. 10 in. L x 2 ft. 6 in. W, distance from ground: 17 ft. Inlets: (1) 6 in. dia. flanged port, (1) 8 in. dia. flanged port, (1) 4 in. dia. flanged port, (2) 1 in. dia. FNPT fittings, (1) 3 in. dia. flanged port, (1) 3/4 in. dia. FNPT, (1) 1 ft. 8-1/2 in. dia. flanged port. Outlets: (1) 9 in. dia. flanged port, (1) 1 in. dia. FNPT. Overall dimensions: 6 ft. 5 in. L x 6 ft. 3 in. W x 22 ft. H.