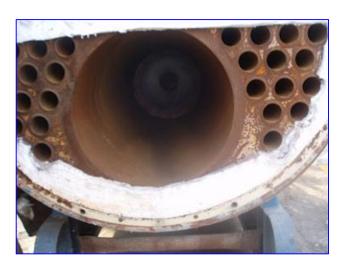

Cleaver Brooks CB-Packaged Firetube Boiler- 60 HP. Model: CB-700-60. S/N: L-68819. Input: 2,511,000 BTU/HR. Burner: natural gas. Max. pressure: 30 HW psi. Tube material: carbon steel. Number of tubes: 62. Tube dimensions: 2-1/2 in. dia. x 7 ft. 8 in. L. Heat transfer surface area: approx. 310.94 sq. ft. Tube volume: 120 gal. Power supply: 480 V, 3.5 amps, 60 Hz, 3 phase. Minimum circuit capacity: 4.5 amps. Maximum rating circuit: 14 amps. Electrical blower motor- 2 hp. A Firetube boiler is a cylindrical vessel, with the flame in the furnace and the combustion gases inside the tubes. The furnace and tubes are within a larger vessel containing the water which is converted to steam or hot water for process applications or hydronic comfort heating. Hot water is commonly used in heating applications with the boiler supplying water to the system at 180 °F to 220 °F. The operating pressure for hot water heating systems usually is 30 psig to 125 psig. Inlets: (2) 5 in. dia. flanged ports. Outlets: (1) 10 in. dia. flanged port, (1) 2 in. dia. NPT fitting (relief valve), (1) 1 in. dia. low water cut off port, (1) 2 in. dia. drain port. Overall dimensions: 10 ft. 10 in. L x 5 ft. W x 6 ft. 9 in. H.