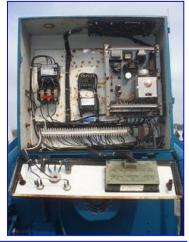

Cleaver Brooks CB-Packaged Firetube Boiler- 60 HP. Model: CB-700-60. S/N: L-68819. Input: 2,511,000 BTU/HR. Burner: natural gas. Max. pressure: 30 HW psi. Tube material: carbon steel. Number of tubes: 62. Tube dimensions: 2-1/2 in. dia. x 7 ft. 8 in. L. Heat transfer surface area: approx. 310.94 sq. ft. Tube volume: 120 gal. Power supply: 480 V, 3.5 amps, 60 Hz, 3 phase. Minimum circuit capacity: 4.5 amps. Maximum rating circuit: 14 amps. Electrical blower motor- 2 hp. A Firetube boiler is a cylindrical vessel, with the flame in the furnace and the combustion gases inside the tubes. The furnace and tubes are within a larger vessel containing the water which is converted to steam or hot water for process applications or hydronic comfort heating. Hot water is commonly used in heating applications with the boiler supplying water to the system at 180 °F to 220 °F. The operating pressure for hot water heating systems usually is 30 psig to 125 psig. Inlets: (2) 5 in. dia. flanged ports. Outlets: (1) 10 in. dia. flanged port, (1) 2 in. dia. NPT fitting (relief valve), (1) 1 in. dia. low water cut off port, (1) 2 in. dia. drain port. Overall dimensions: 10 ft. 10 in. L x 5 ft. W x 6 ft. 9 in. H.