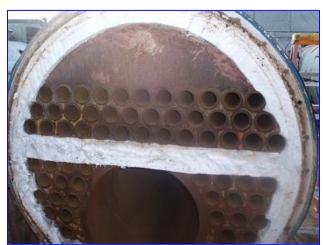

Cleaver Brooks CB-Packaged Firetube Boiler- 60 HP. Model: CB-700-60. S/N: L-68819. Input: 2,511,000 BTU/HR. Burner: natural gas. Max. pressure: 30 HW psi. Tube material: carbon steel. Number of tubes: 62. Tube dimensions: 2-1/2 in. dia. x 7 ft. 8 in. L. Heat transfer surface area: approx. 310.94 sq. ft. Tube volume: 120 gal. Power supply: 480 V, 3.5 amps, 60 Hz, 3 phase. Minimum circuit capacity: 4.5 amps. Maximum rating circuit: 14 amps. Electrical blower motor- 2 hp. A Firetube boiler is a cylindrical vessel, with the flame in the furnace and the combustion gases inside the tubes. The furnace and tubes are within a larger vessel containing the water which is converted to steam or hot water for process applications or hydronic comfort heating. Hot water is commonly used in heating applications with the boiler supplying water to the system at 180 °F to 220 °F. The operating pressure for hot water heating systems usually is 30 psig to 125 psig. Inlets: (2) 5 in. dia. flanged ports. Outlets: (1) 10 in. dia. flanged port, (1) 2 in. dia. NPT fitting (relief valve), (1) 1 in. dia. low water cut off port, (1) 2 in. dia. drain port. Overall dimensions: 10 ft. 10 in. L x 5 ft. W x 6 ft. 9 in. H.