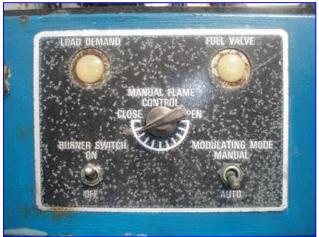

Cleaver Brooks CB-Packaged Firetube Boiler- 60 HP. Model: CB-700-60. S/N: L-68819. Input: 2,511,000 BTU/HR. Burner: natural gas. Max. pressure: 30 HW psi. Tube material: carbon steel. Number of tubes: 62. Tube dimensions: 2-1/2 in. dia. x 7 ft. 8 in. L. Heat transfer surface area: approx. 310.94 sq. ft. Tube volume: 120 gal. Power supply: 480 V, 3.5 amps, 60 Hz, 3 phase. Minimum circuit capacity: 4.5 amps. Maximum rating circuit: 14 amps. Electrical blower motor- 2 hp. A Firetube boiler is a cylindrical vessel, with the flame in the furnace and the combustion gases inside the tubes. The furnace and tubes are within a larger vessel containing the water which is converted to steam or hot water for process applications or hydronic comfort heating. Hot water is commonly used in heating applications with the boiler supplying water to the system at 180 °F to 220 °F. The operating pressure for hot water heating systems usually is 30 psig to 125 psig. Inlets: (2) 5 in. dia. flanged ports. Outlets: (1) 10 in. dia. flanged port, (1) 2 in. dia. NPT fitting (relief valve), (1) 1 in. dia. low water cut off port, (1) 2 in. dia. drain port. Overall dimensions: 10 ft. 10 in. L x 5 ft. W x 6 ft. 9 in. H.