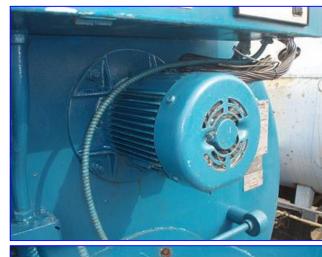

Cleaver Brooks CB-Packaged Firetube Boiler- 60 HP. Model: CB-700-60. S/N: L-68819. Input: 2,511,000 BTU/HR. Burner: natural gas. Max. pressure: 30 HW psi. Tube material: carbon steel. Number of tubes: 62. Tube dimensions: 2-1/2 in. dia. x 7 ft. 8 in. L. Heat transfer surface area: approx. 310.94 sq. ft. Tube volume: 120 gal. Power supply: 480 V, 3.5 amps, 60 Hz, 3 phase. Minimum circuit capacity: 4.5 amps. Maximum rating circuit: 14 amps. Electrical blower motor- 2 hp. A Firetube boiler is a cylindrical vessel, with the flame in the furnace and the combustion gases inside the tubes. The furnace and tubes are within a larger vessel containing the water which is converted to steam or hot water for process applications or hydronic comfort heating. Hot water is commonly used in heating applications with the boiler supplying water to the system at 180 °F to 220 °F. The operating pressure for hot water heating systems usually is 30 psig to 125 psig. Inlets: (2) 5 in. dia. flanged ports. Outlets: (1) 10 in. dia. flanged port, (1) 2 in. dia. NPT fitting (relief valve), (1) 1 in. dia. low water cut off port, (1) 2 in. dia. drain port. Overall dimensions: 10 ft. 10 in. L x 5 ft. W x 6 ft. 9 in. H.