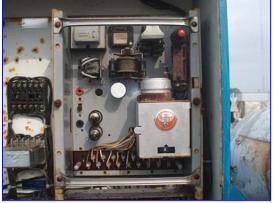

Cleaver Brooks CB-Packaged Firetube Boiler- 60 HP. Model: CB-700-60. S/N: L-68819. Input: 2,511,000 BTU/HR. Burner: natural gas. Max. pressure: 30 HW psi. Tube material: carbon steel. Number of tubes: 62. Tube dimensions: 2-1/2 in. dia. x 7 ft. 8 in. L. Heat transfer surface area: approx. 310.94 sq. ft. Tube volume: 120 gal. Power supply: 480 V, 3.5 amps, 60 Hz, 3 phase. Minimum circuit capacity: 4.5 amps. Maximum rating circuit: 14 amps. Electrical blower motor- 2 hp. A Firetube boiler is a cylindrical vessel, with the flame in the furnace and the combustion gases inside the tubes. The furnace and tubes are within a larger vessel containing the water which is converted to steam or hot water for process applications or hydronic comfort heating. Hot water is commonly used in heating applications with the boiler supplying water to the system at 180 °F to 220 °F. The operating pressure for hot water heating systems usually is 30 psig to 125 psig. Inlets: (2) 5 in. dia. flanged ports. Outlets: (1) 10 in. dia. flanged port, (1) 2 in. dia. NPT fitting (relief valve), (1) 1 in. dia. low water cut off port, (1) 2 in. dia. drain port. Overall dimensions: 10 ft. 10 in. L x 5 ft. W x 6 ft. 9 in. H.