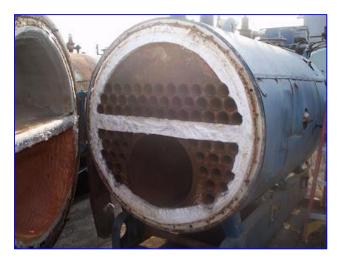

Cleaver Brooks CB-Packaged Firetube Boiler- 60 HP. Model: CB-700-60. S/N: L-68819. Input: 2,511,000 BTU/HR. Burner: natural gas. Max. pressure: 30 HW psi. Tube material: carbon steel. Number of tubes: 62. Tube dimensions: 2-1/2 in. dia. x 7 ft. 8 in. L. Heat transfer surface area: approx. 310.94 sq. ft. Tube volume: 120 gal. Power supply: 480 V, 3.5 amps, 60 Hz, 3 phase. Minimum circuit capacity: 4.5 amps. Maximum rating circuit: 14 amps. Electrical blower motor- 2 hp. A Firetube boiler is a cylindrical vessel, with the flame in the furnace and the combustion gases inside the tubes. The furnace and tubes are within a larger vessel containing the water which is converted to steam or hot water for process applications or hydronic comfort heating. Hot water is commonly used in heating applications with the boiler supplying water to the system at 180 °F to 220 °F. The operating pressure for hot water heating systems usually is 30 psig to 125 psig. Inlets: (2) 5 in. dia. flanged ports. Outlets: (1) 10 in. dia. flanged port, (1) 2 in. dia. NPT fitting (relief valve), (1) 1 in. dia. low water cut off port, (1) 2 in. dia. drain port. Overall dimensions: 10 ft. 10 in. L x 5 ft. W x 6 ft. 9 in. H.