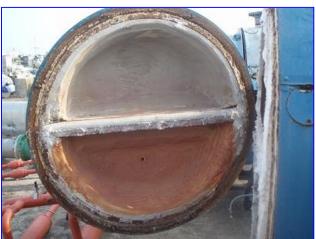

Cleaver Brooks CB-Packaged Firetube Boiler- 60 HP. Model: CB-700-60. S/N: L-68819. Input: 2,511,000 BTU/HR. Burner: natural gas. Max. pressure: 30 HW psi. Tube material: carbon steel. Number of tubes: 62. Tube dimensions: 2-1/2 in. dia. x 7 ft. 8 in. L. Heat transfer surface area: approx. 310.94 sq. ft. Tube volume: 120 gal. Power supply: 480 V, 3.5 amps, 60 Hz, 3 phase. Minimum circuit capacity: 4.5 amps. Maximum rating circuit: 14 amps. Electrical blower motor- 2 hp. A Firetube boiler is a cylindrical vessel, with the flame in the furnace and the combustion gases inside the tubes. The furnace and tubes are within a larger vessel containing the water which is converted to steam or hot water for process applications or hydronic comfort heating. Hot water is commonly used in heating applications with the boiler supplying water to the system at 180 °F to 220 °F. The operating pressure for hot water heating systems usually is 30 psig to 125 psig. Inlets: (2) 5 in. dia. flanged ports. Outlets: (1) 10 in. dia. flanged port, (1) 2 in. dia. NPT fitting (relief valve), (1) 1 in. dia. low water cut off port, (1) 2 in. dia. drain port. Overall dimensions: 10 ft. 10 in. L x 5 ft. W x 6 ft. 9 in. H.