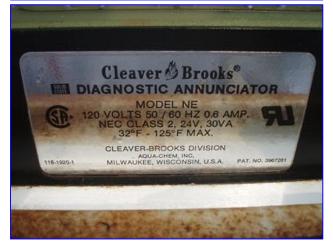

Cleaver Brooks CB-Packaged Firetube Boiler- 60 HP. Model: CB-700-60. S/N: L-68819. Input: 2,511,000 BTU/HR. Burner: natural gas. Max. pressure: 30 HW psi. Tube material: carbon steel. Number of tubes: 62. Tube dimensions: 2-1/2 in. dia. x 7 ft. 8 in. L. Heat transfer surface area: approx. 310.94 sq. ft. Tube volume: 120 gal. Power supply: 480 V, 3.5 amps, 60 Hz, 3 phase. Minimum circuit capacity: 4.5 amps. Maximum rating circuit: 14 amps. Electrical blower motor- 2 hp. A Firetube boiler is a cylindrical vessel, with the flame in the furnace and the combustion gases inside the tubes. The furnace and tubes are within a larger vessel containing the water which is converted to steam or hot water for process applications or hydronic comfort heating. Hot water is commonly used in heating applications with the boiler supplying water to the system at 180 °F to 220 °F. The operating pressure for hot water heating systems usually is 30 psig to 125 psig. Inlets: (2) 5 in. dia. flanged ports. Outlets: (1) 10 in. dia. flanged port, (1) 2 in. dia. NPT fitting (relief valve), (1) 1 in. dia. low water cut off port, (1) 2 in. dia. drain port. Overall dimensions: 10 ft. 10 in. L x 5 ft. W x 6 ft. 9 in. H.