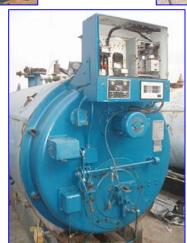

| Cleaver Brooks CB-Packaged Firetube Boiler- 60 HP |                            |  |
|---------------------------------------------------|----------------------------|--|
| Mfg: Cleaver Brooks                               | Model: CB-700-60           |  |
| Stock No. 250.170                                 | Serial No <u>.</u> L-68819 |  |

Cleaver Brooks CB-Packaged Firetube Boiler- 60 HP. Model: CB-700-60. S/N: L-68819. Input: 2,511,000 BTU/HR. Burner: natural gas. Max. pressure: 30 HW psi. Tube material: carbon steel. Number of tubes: 62. Tube dimensions: 2-1/2 in. dia. x 7 ft. 8 in. L. Heat transfer surface area: approx. 310.94 sq. ft. Tube volume: 120 gal. Power supply: 480 V, 3.5 amps, 60 Hz, 3 phase. Minimum circuit capacity: 4.5 amps. Maximum rating circuit: 14 amps. Electrical blower motor- 2 hp. A Firetube boiler is a cylindrical vessel, with the flame in the furnace and the combustion gases inside the tubes. The furnace and tubes are within a larger vessel containing the water which is converted to steam or hot water for process applications or hydronic comfort heating. Hot water is commonly used in heating applications with the boiler supplying water to the system at 180 °F to 220 °F. The operating pressure for hot water heating systems usually is 30 psig to 125 psig. Inlets: (2) 5 in. dia. flanged ports. Outlets: (1) 10 in. dia. flanged port, (1) 2 in. dia. NPT fitting (relief valve), (1) 1 in. dia. low water cut off port, (1) 2 in. dia. drain port. Overall dimensions: 10 ft. 10 in. L x 5 ft. W x 6 ft. 9 in. H.