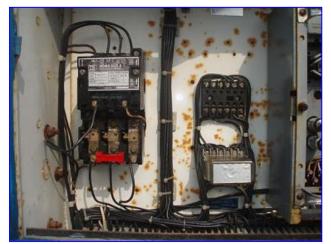

Cleaver Brooks CB-Packaged Firetube Boiler- 60 HP. Model: CB-700-60. S/N: L-68819. Input: 2,511,000 BTU/HR. Burner: natural gas. Max. pressure: 30 HW psi. Tube material: carbon steel. Number of tubes: 62. Tube dimensions: 2-1/2 in. dia. x 7 ft. 8 in. L. Heat transfer surface area: approx. 310.94 sq. ft. Tube volume: 120 gal. Power supply: 480 V, 3.5 amps, 60 Hz, 3 phase. Minimum circuit capacity: 4.5 amps. Maximum rating circuit: 14 amps. Electrical blower motor- 2 hp. A Firetube boiler is a cylindrical vessel, with the flame in the furnace and the combustion gases inside the tubes. The furnace and tubes are within a larger vessel containing the water which is converted to steam or hot water for process applications or hydronic comfort heating. Hot water is commonly used in heating applications with the boiler supplying water to the system at 180 °F to 220 °F. The operating pressure for hot water heating systems usually is 30 psig to 125 psig. Inlets: (2) 5 in. dia. flanged ports. Outlets: (1) 10 in. dia. flanged port, (1) 2 in. dia. NPT fitting (relief valve), (1) 1 in. dia. low water cut off port, (1) 2 in. dia. drain port. Overall dimensions: 10 ft. 10 in. L x 5 ft. W x 6 ft. 9 in. H.