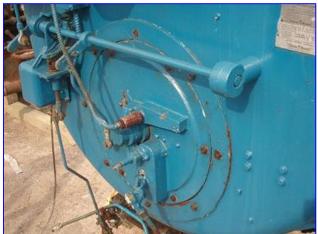

Cleaver Brooks CB-Packaged Firetube Boiler- 60 HP. Model: CB-700-60. S/N: L-68819. Input: 2,511,000 BTU/HR. Burner: natural gas. Max. pressure: 30 HW psi. Tube material: carbon steel. Number of tubes: 62. Tube dimensions: 2-1/2 in. dia. x 7 ft. 8 in. L. Heat transfer surface area: approx. 310.94 sq. ft. Tube volume: 120 gal. Power supply: 480 V, 3.5 amps, 60 Hz, 3 phase. Minimum circuit capacity: 4.5 amps. Maximum rating circuit: 14 amps. Electrical blower motor- 2 hp. A Firetube boiler is a cylindrical vessel, with the flame in the furnace and the combustion gases inside the tubes. The furnace and tubes are within a larger vessel containing the water which is converted to steam or hot water for process applications or hydronic comfort heating. Hot water is commonly used in heating applications with the boiler supplying water to the system at 180 °F to 220 °F. The operating pressure for hot water heating systems usually is 30 psig to 125 psig. Inlets: (2) 5 in. dia. flanged ports. Outlets: (1) 10 in. dia. flanged port, (1) 2 in. dia. NPT fitting (relief valve), (1) 1 in. dia. low water cut off port, (1) 2 in. dia. drain port. Overall dimensions: 10 ft. 10 in. L x 5 ft. W x 6 ft. 9 in. H.