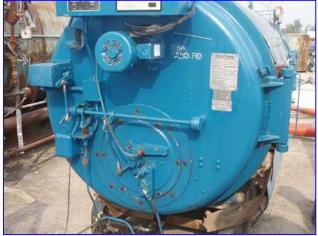

| Cleaver Brooks CB-Packaged Firetube Boiler- 60 HP |                            |  |
|---------------------------------------------------|----------------------------|--|
| Mfg: Cleaver Brooks                               | Model: CB-700-60           |  |
| Stock No. 250.170                                 | Serial No <u>.</u> L-68819 |  |

Cleaver Brooks CB-Packaged Firetube Boiler- 60 HP. Model: CB-700-60. S/N: L-68819. Input: 2,511,000 BTU/HR. Burner: natural gas. Max. pressure: 30 HW psi. Tube material: carbon steel. Number of tubes: 62. Tube dimensions: 2-1/2 in. dia. x 7 ft. 8 in. L. Heat transfer surface area: approx. 310.94 sq. ft. Tube volume: 120 gal. Power supply: 480 V, 3.5 amps, 60 Hz, 3 phase. Minimum circuit capacity: 4.5 amps. Maximum rating circuit: 14 amps. Electrical blower motor- 2 hp. A Firetube boiler is a cylindrical vessel, with the flame in the furnace and the combustion gases inside the tubes. The furnace and tubes are within a larger vessel containing the water which is converted to steam or hot water for process applications or hydronic comfort heating. Hot water is commonly used in heating applications with the boiler supplying water to the system at 180 °F to 220 °F. The operating pressure for hot water heating systems usually is 30 psig to 125 psig. Inlets: (2) 5 in. dia. flanged ports. Outlets: (1) 10 in. dia. flanged port, (1) 2 in. dia. NPT fitting (relief valve), (1) 1 in. dia. low water cut off port, (1) 2 in. dia. drain port. Overall dimensions: 10 ft. 10 in. L x 5 ft. W x 6 ft. 9 in. H.