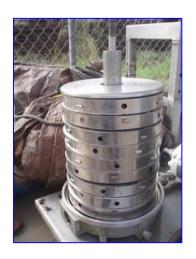

Alsop Sealed Disc All-Purpose Filter. Model: SD12-SWR-20. 304 stainless steel. Sludge capacity: 1050 cu. in. Non-jacketed housing. Housing dimensions: 12 in. dia. x 19 in. H. Product passes through (20) filter pads and (9) screens held in place by (9) frames inside housing. Filtration area: 11.66 sq. ft. ECO pump on stainless steel base with casters. Baldor Electric Motor, 1 hp, 3450 rpm, 208-230/460 V, 3.4-3.2/1.6 amps, 60 Hz, 3 phase. Inlets: (1) 1 in. dia. barb fitting. Outlets: (1) 2 in. dia. FNPT fitting. Overall dimensions: 2 ft. 2 in. L x 2 ft. 2 in. W x 2 ft. 10 in. H.