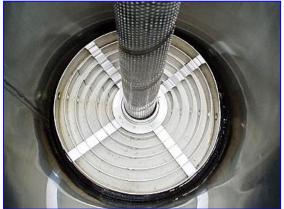

Alsop Sealed Disc All-Purpose Filter. Model: SD12-SWR-20. 304 stainless steel. Sludge capacity: 1050 cu. in. Non-jacketed housing. Housing dimensions: 12 in. dia. x 19 in. H. Product passes through (20) filter pads and (9) screens held in place by (9) frames inside housing. Filtration area: 11.66 sq. ft. ECO pump on stainless steel base with casters. Baldor Electric Motor, 1 hp, 3450 rpm, 208-230/460 V, 3.4-3.2/1.6 amps, 60 Hz, 3 phase. Inlets: (1) 1 in. dia. barb fitting. Outlets: (1) 2 in. dia. FNPT fitting. Overall dimensions: 2 ft. 2 in. L x 2 ft. 2 in. W x 2 ft. 10 in. H.