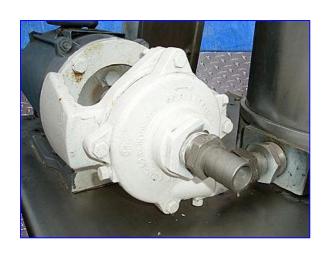

Alsop Sealed Disc All-Purpose Filter. Model: SD12-SWR-20. 304 stainless steel. Sludge capacity: 1050 cu. in. Non-jacketed housing. Housing dimensions: 12 in. dia. x 19 in. H. Product passes through (20) filter pads and (9) screens held in place by (9) frames inside housing. Filtration area: 11.66 sq. ft. ECO pump on stainless steel base with casters. Baldor Electric Motor, 1 hp, 3450 rpm, 208-230/460 V, 3.4-3.2/1.6 amps, 60 Hz, 3 phase. Inlets: (1) 1 in. dia. barb fitting. Outlets: (1) 2 in. dia. FNPT fitting. Overall dimensions: 2 ft. 2 in. L x 2 ft. 2 in. W x 2 ft. 10 in. H.