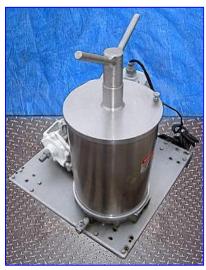

Alsop Sealed Disc All-Purpose Filter. Model: SD12-SWR-20. 304 stainless steel. Sludge capacity: 1050 cu. in. Non-jacketed housing. Housing dimensions: 12 in. dia. x 19 in. H. Product passes through (20) filter pads and (9) screens held in place by (9) frames inside housing. Filtration area: 11.66 sq. ft. ECO pump on stainless steel base with casters. Baldor Electric Motor, 1 hp, 3450 rpm, 208-230/460 V, 3.4-3.2/1.6 amps, 60 Hz, 3 phase. Inlets: (1) 1 in. dia. barb fitting. Outlets: (1) 2 in. dia. FNPT fitting. Overall dimensions: 2 ft. 2 in. L x 2 ft. 2 in. W x 2 ft. 10 in. H.