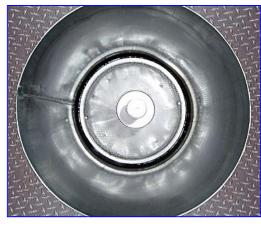

Alsop Sealed Disc All-Purpose Filter. Model: SD12-SWR-20. 304 stainless steel. Sludge capacity: 1050 cu. in. Non-jacketed housing. Housing dimensions: 12 in. dia. x 19 in. H. Product passes through (20) filter pads and (9) screens held in place by (9) frames inside housing. Filtration area: 11.66 sq. ft. ECO pump on stainless steel base with casters. Baldor Electric Motor, 1 hp, 3450 rpm, 208-230/460 V, 3.4-3.2/1.6 amps, 60 Hz, 3 phase. Inlets: (1) 1 in. dia. barb fitting. Outlets: (1) 2 in. dia. FNPT fitting. Overall dimensions: 2 ft. 2 in. L x 2 ft. 2 in. W x 2 ft. 10 in. H.