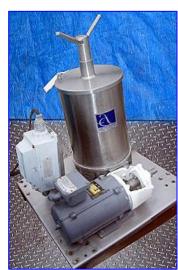

Alsop Sealed Disc All-Purpose Filter. Model: SD12-SWR-20. 304 stainless steel. Sludge capacity: 1050 cu. in. Non-jacketed housing. Housing dimensions: 12 in. dia. x 19 in. H. Product passes through (20) filter pads and (9) screens held in place by (9) frames inside housing. Filtration area: 11.66 sq. ft. ECO pump on stainless steel base with casters. Baldor Electric Motor, 1 hp, 3450 rpm, 208-230/460 V, 3.4-3.2/1.6 amps, 60 Hz, 3 phase. Inlets: (1) 1 in. dia. barb fitting. Outlets: (1) 2 in. dia. FNPT fitting. Overall dimensions: 2 ft. 2 in. L x 2 ft. 2 in. W x 2 ft. 10 in. H.