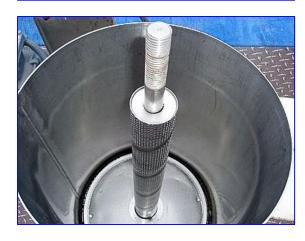

Alsop Sealed Disc All-Purpose Filter. Model: SD12-SWR-20. 304 stainless steel. Sludge capacity: 1050 cu. in. Non-jacketed housing. Housing dimensions: 12 in. dia. x 19 in. H. Product passes through (20) filter pads and (9) screens held in place by (9) frames inside housing. Filtration area: 11.66 sq. ft. ECO pump on stainless steel base with casters. Baldor Electric Motor, 1 hp, 3450 rpm, 208-230/460 V, 3.4-3.2/1.6 amps, 60 Hz, 3 phase. Inlets: (1) 1 in. dia. barb fitting. Outlets: (1) 2 in. dia. FNPT fitting. Overall dimensions: 2 ft. 2 in. L x 2 ft. 2 in. W x 2 ft. 10 in. H.