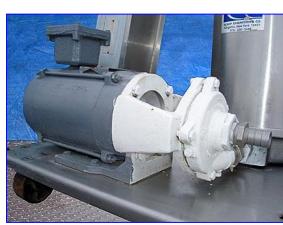

Alsop Sealed Disc All-Purpose Filter. Model: SD12-SWR-20. 304 stainless steel. Sludge capacity: 1050 cu. in. Non-jacketed housing. Housing dimensions: 12 in. dia. x 19 in. H. Product passes through (20) filter pads and (9) screens held in place by (9) frames inside housing. Filtration area: 11.66 sq. ft. ECO pump on stainless steel base with casters. Baldor Electric Motor, 1 hp, 3450 rpm, 208-230/460 V, 3.4-3.2/1.6 amps, 60 Hz, 3 phase. Inlets: (1) 1 in. dia. barb fitting. Outlets: (1) 2 in. dia. FNPT fitting. Overall dimensions: 2 ft. 2 in. L x 2 ft. 2 in. W x 2 ft. 10 in. H.