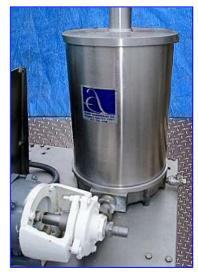

Alsop Sealed Disc All-Purpose Filter. Model: SD12-SWR-20. 304 stainless steel. Sludge capacity: 1050 cu. in. Non-jacketed housing. Housing dimensions: 12 in. dia. x 19 in. H. Product passes through (20) filter pads and (9) screens held in place by (9) frames inside housing. Filtration area: 11.66 sq. ft. ECO pump on stainless steel base with casters. Baldor Electric Motor, 1 hp, 3450 rpm, 208-230/460 V, 3.4-3.2/1.6 amps, 60 Hz, 3 phase. Inlets: (1) 1 in. dia. barb fitting. Outlets: (1) 2 in. dia. FNPT fitting. Overall dimensions: 2 ft. 2 in. L x 2 ft. 2 in. W x 2 ft. 10 in. H.