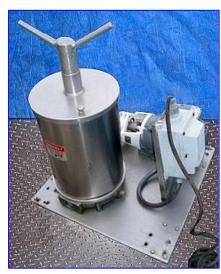

Alsop Sealed Disc All-Purpose Filter. Model: SD12-SWR-20. 304 stainless steel. Sludge capacity: 1050 cu. in. Non-jacketed housing. Housing dimensions: 12 in. dia. x 19 in. H. Product passes through (20) filter pads and (9) screens held in place by (9) frames inside housing. Filtration area: 11.66 sq. ft. ECO pump on stainless steel base with casters. Baldor Electric Motor, 1 hp, 3450 rpm, 208-230/460 V, 3.4-3.2/1.6 amps, 60 Hz, 3 phase. Inlets: (1) 1 in. dia. barb fitting. Outlets: (1) 2 in. dia. FNPT fitting. Overall dimensions: 2 ft. 2 in. L x 2 ft. 2 in. W x 2 ft. 10 in. H.