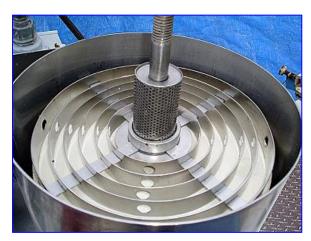

Alsop Sealed Disc All-Purpose Filter. Model: SD12-SWR-20. 304 stainless steel. Sludge capacity: 1050 cu. in. Non-jacketed housing. Housing dimensions: 12 in. dia. x 19 in. H. Product passes through (20) filter pads and (9) screens held in place by (9) frames inside housing. Filtration area: 11.66 sq. ft. ECO pump on stainless steel base with casters. Baldor Electric Motor, 1 hp, 3450 rpm, 208-230/460 V, 3.4-3.2/1.6 amps, 60 Hz, 3 phase. Inlets: (1) 1 in. dia. barb fitting. Outlets: (1) 2 in. dia. FNPT fitting. Overall dimensions: 2 ft. 2 in. L x 2 ft. 2 in. W x 2 ft. 10 in. H.