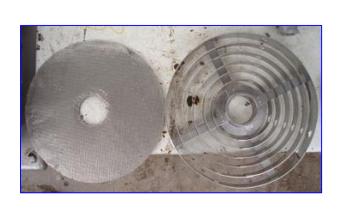

Alsop Sealed Disc All-Purpose Filter. Model: SD12-SWR-20. 304 stainless steel. Sludge capacity: 1050 cu. in. Non-jacketed housing. Housing dimensions: 12 in. dia. x 19 in. H. Product passes through (20) filter pads and (9) screens held in place by (9) frames inside housing. Filtration area: 11.66 sq. ft. ECO pump on stainless steel base with casters. Baldor Electric Motor, 1 hp, 3450 rpm, 208-230/460 V, 3.4-3.2/1.6 amps, 60 Hz, 3 phase. Inlets: (1) 1 in. dia. barb fitting. Outlets: (1) 2 in. dia. FNPT fitting. Overall dimensions: 2 ft. 2 in. L x 2 ft. 2 in. W x 2 ft. 10 in. H.