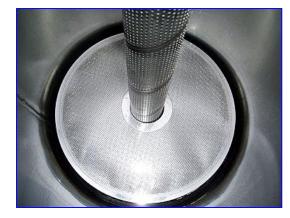

Alsop Sealed Disc All-Purpose Filter. Model: SD12-SWR-20. 304 stainless steel. Sludge capacity: 1050 cu. in. Non-jacketed housing. Housing dimensions: 12 in. dia. x 19 in. H. Product passes through (20) filter pads and (9) screens held in place by (9) frames inside housing. Filtration area: 11.66 sq. ft. ECO pump on stainless steel base with casters. Baldor Electric Motor, 1 hp, 3450 rpm, 208-230/460 V, 3.4-3.2/1.6 amps, 60 Hz, 3 phase. Inlets: (1) 1 in. dia. barb fitting. Outlets: (1) 2 in. dia. FNPT fitting. Overall dimensions: 2 ft. 2 in. L x 2 ft. 2 in. W x 2 ft. 10 in. H.