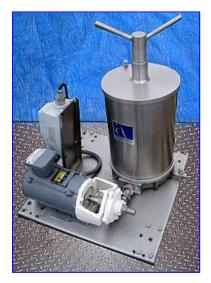

Alsop Sealed Disc All-Purpose Filter. Model: SD12-SWR-20. 304 stainless steel. Sludge capacity: 1050 cu. in. Non-jacketed housing. Housing dimensions: 12 in. dia. x 19 in. H. Product passes through (20) filter pads and (9) screens held in place by (9) frames inside housing. Filtration area: 11.66 sq. ft. ECO pump on stainless steel base with casters. Baldor Electric Motor, 1 hp, 3450 rpm, 208-230/460 V, 3.4-3.2/1.6 amps, 60 Hz, 3 phase. Inlets: (1) 1 in. dia. barb fitting. Outlets: (1) 2 in. dia. FNPT fitting. Overall dimensions: 2 ft. 2 in. L x 2 ft. 2 in. W x 2 ft. 10 in. H.