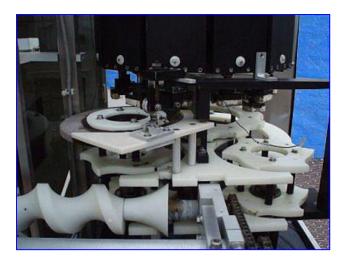

New England Machinery Inc. Rotary Plug Turret. Model: NERSOC. S/N: 7277. Turret cap size: 3 in. L x 2 in. W. Maximum aperture/clearance: 3 in. W x 6-1/2 in. H. Baldor Industrial Motor, 1-1/2 hp, 1760 rpm, 180 V, 7.7 amps. Regal Beloit Speed Reducer, 7.5 ratio, 234.66 rpm (final). Gast Vacuum Pump, Ref. No: 3067. Dayton Motor, 1 hp, 1725 rpm, 115/230 amps, 13.6/6.8 FLA, 60 Hz, single phase. Conveyor infeed/exit height: 36 in. Overall dimensions: 5 ft. L x 4 ft. 6 in. W x 6 ft. 3 in. H.