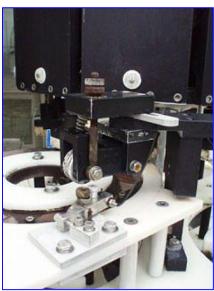

| New England Machinery Inc. Rotary Plug Turret |                         |
|-----------------------------------------------|-------------------------|
| Mfg: New England Machinery Inc.               | Model: NERSOC           |
| Stock No. 318                                 | Serial No <u>.</u> 7277 |

New England Machinery Inc. Rotary Plug Turret. Model: NERSOC. S/N: 7277. Turret cap size: 3 in. L x 2 in. W. Maximum aperture/clearance: 3 in. W x 6-1/2 in. H. Baldor Industrial Motor, 1-1/2 hp, 1760 rpm, 180 V, 7.7 amps. Regal Beloit Speed Reducer, 7.5 ratio, 234.66 rpm (final). Gast Vacuum Pump, Ref. No: 3067. Dayton Motor, 1 hp, 1725 rpm, 115/230 amps, 13.6/6.8 FLA, 60 Hz, single phase. Conveyor infeed/exit height: 36 in. Overall dimensions: 5 ft. L x 4 ft. 6 in. W x 6 ft. 3 in. H.