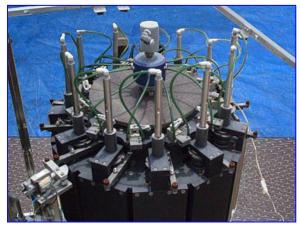

New England Machinery Inc. Rotary Plug Turret. Model: NERSOC. S/N: 7277. Turret cap size: 3 in. L x 2 in. W. Maximum aperture/clearance: 3 in. W x 6-1/2 in. H. Baldor Industrial Motor, 1-1/2 hp, 1760 rpm, 180 V, 7.7 amps. Regal Beloit Speed Reducer, 7.5 ratio, 234.66 rpm (final). Gast Vacuum Pump, Ref. No: 3067. Dayton Motor, 1 hp, 1725 rpm, 115/230 amps, 13.6/6.8 FLA, 60 Hz, single phase. Conveyor infeed/exit height: 36 in. Overall dimensions: 5 ft. L x 4 ft. 6 in. W x 6 ft. 3 in. H.