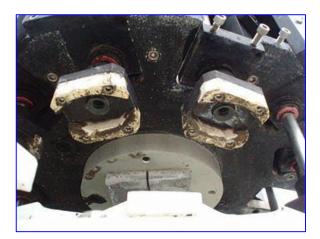

New England Machinery Inc. Rotary Plug Turret. Model: NERSOC. S/N: 7277. Turret cap size: 3 in. L x 2 in. W. Maximum aperture/clearance: 3 in. W x 6-1/2 in. H. Baldor Industrial Motor, 1-1/2 hp, 1760 rpm, 180 V, 7.7 amps. Regal Beloit Speed Reducer, 7.5 ratio, 234.66 rpm (final). Gast Vacuum Pump, Ref. No: 3067. Dayton Motor, 1 hp, 1725 rpm, 115/230 amps, 13.6/6.8 FLA, 60 Hz, single phase. Conveyor infeed/exit height: 36 in. Overall dimensions: 5 ft. L x 4 ft. 6 in. W x 6 ft. 3 in. H.