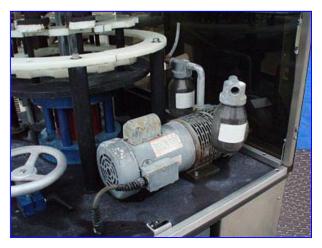

New England Machinery Inc. Rotary Plug Turret. Model: NERSOC. S/N: 7277. Turret cap size: 3 in. L x 2 in. W. Maximum aperture/clearance: 3 in. W x 6-1/2 in. H. Baldor Industrial Motor, 1-1/2 hp, 1760 rpm, 180 V, 7.7 amps. Regal Beloit Speed Reducer, 7.5 ratio, 234.66 rpm (final). Gast Vacuum Pump, Ref. No: 3067. Dayton Motor, 1 hp, 1725 rpm, 115/230 amps, 13.6/6.8 FLA, 60 Hz, single phase. Conveyor infeed/exit height: 36 in. Overall dimensions: 5 ft. L x 4 ft. 6 in. W x 6 ft. 3 in. H.