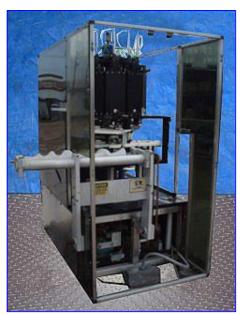

New England Machinery Inc. Rotary Plug Turret. Model: NERSOC. S/N: 7277. Turret cap size: 3 in. L x 2 in. W. Maximum aperture/clearance: 3 in. W x 6-1/2 in. H. Baldor Industrial Motor, 1-1/2 hp, 1760 rpm, 180 V, 7.7 amps. Regal Beloit Speed Reducer, 7.5 ratio, 234.66 rpm (final). Gast Vacuum Pump, Ref. No: 3067. Dayton Motor, 1 hp, 1725 rpm, 115/230 amps, 13.6/6.8 FLA, 60 Hz, single phase. Conveyor infeed/exit height: 36 in. Overall dimensions: 5 ft. L x 4 ft. 6 in. W x 6 ft. 3 in. H.