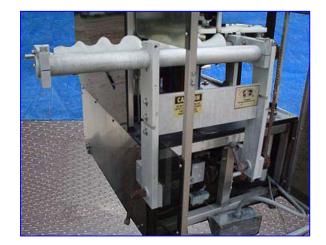

New England Machinery Inc. Rotary Plug Turret. Model: NERSOC. S/N: 7277. Turret cap size: 3 in. L x 2 in. W. Maximum aperture/clearance: 3 in. W x 6-1/2 in. H. Baldor Industrial Motor, 1-1/2 hp, 1760 rpm, 180 V, 7.7 amps. Regal Beloit Speed Reducer, 7.5 ratio, 234.66 rpm (final). Gast Vacuum Pump, Ref. No: 3067. Dayton Motor, 1 hp, 1725 rpm, 115/230 amps, 13.6/6.8 FLA, 60 Hz, single phase. Conveyor infeed/exit height: 36 in. Overall dimensions: 5 ft. L x 4 ft. 6 in. W x 6 ft. 3 in. H.