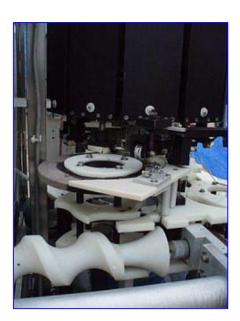

New England Machinery Inc. Rotary Plug Turret. Model: NERSOC. S/N: 7277. Turret cap size: 3 in. L x 2 in. W. Maximum aperture/clearance: 3 in. W x 6-1/2 in. H. Baldor Industrial Motor, 1-1/2 hp, 1760 rpm, 180 V, 7.7 amps. Regal Beloit Speed Reducer, 7.5 ratio, 234.66 rpm (final). Gast Vacuum Pump, Ref. No: 3067. Dayton Motor, 1 hp, 1725 rpm, 115/230 amps, 13.6/6.8 FLA, 60 Hz, single phase. Conveyor infeed/exit height: 36 in. Overall dimensions: 5 ft. L x 4 ft. 6 in. W x 6 ft. 3 in. H.