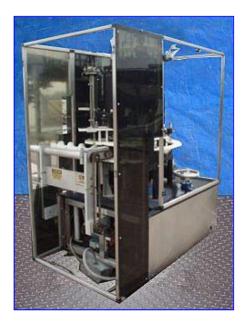

New England Machinery Inc. Rotary Plug Turret. Model: NERSOC. S/N: 7277. Turret cap size: 3 in. L x 2 in. W. Maximum aperture/clearance: 3 in. W x 6-1/2 in. H. Baldor Industrial Motor, 1-1/2 hp, 1760 rpm, 180 V, 7.7 amps. Regal Beloit Speed Reducer, 7.5 ratio, 234.66 rpm (final). Gast Vacuum Pump, Ref. No: 3067. Dayton Motor, 1 hp, 1725 rpm, 115/230 amps, 13.6/6.8 FLA, 60 Hz, single phase. Conveyor infeed/exit height: 36 in. Overall dimensions: 5 ft. L x 4 ft. 6 in. W x 6 ft. 3 in. H.