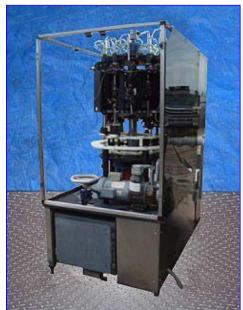

New England Machinery Inc. Rotary Plug Turret. Model: NERSOC. S/N: 7277. Turret cap size: 3 in. L x 2 in. W. Maximum aperture/clearance: 3 in. W x 6-1/2 in. H. Baldor Industrial Motor, 1-1/2 hp, 1760 rpm, 180 V, 7.7 amps. Regal Beloit Speed Reducer, 7.5 ratio, 234.66 rpm (final). Gast Vacuum Pump, Ref. No: 3067. Dayton Motor, 1 hp, 1725 rpm, 115/230 amps, 13.6/6.8 FLA, 60 Hz, single phase. Conveyor infeed/exit height: 36 in. Overall dimensions: 5 ft. L x 4 ft. 6 in. W x 6 ft. 3 in. H.