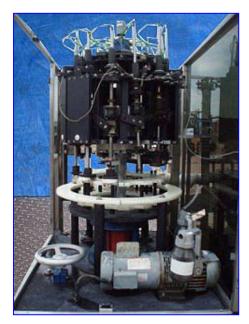

New England Machinery Inc. Rotary Plug Turret. Model: NERSOC. S/N: 7277. Turret cap size: 3 in. L x 2 in. W. Maximum aperture/clearance: 3 in. W x 6-1/2 in. H. Baldor Industrial Motor, 1-1/2 hp, 1760 rpm, 180 V, 7.7 amps. Regal Beloit Speed Reducer, 7.5 ratio, 234.66 rpm (final). Gast Vacuum Pump, Ref. No: 3067. Dayton Motor, 1 hp, 1725 rpm, 115/230 amps, 13.6/6.8 FLA, 60 Hz, single phase. Conveyor infeed/exit height: 36 in. Overall dimensions: 5 ft. L x 4 ft. 6 in. W x 6 ft. 3 in. H.