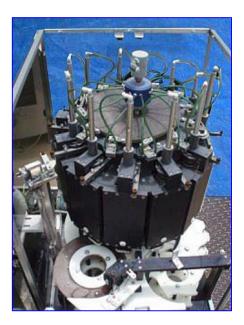

New England Machinery Inc. Rotary Plug Turret. Model: NERSOC. S/N: 7277. Turret cap size: 3 in. L x 2 in. W. Maximum aperture/clearance: 3 in. W x 6-1/2 in. H. Baldor Industrial Motor, 1-1/2 hp, 1760 rpm, 180 V, 7.7 amps. Regal Beloit Speed Reducer, 7.5 ratio, 234.66 rpm (final). Gast Vacuum Pump, Ref. No: 3067. Dayton Motor, 1 hp, 1725 rpm, 115/230 amps, 13.6/6.8 FLA, 60 Hz, single phase. Conveyor infeed/exit height: 36 in. Overall dimensions: 5 ft. L x 4 ft. 6 in. W x 6 ft. 3 in. H.