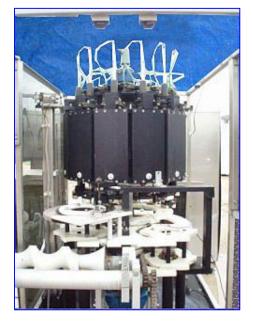

New England Machinery Inc. Rotary Plug Turret. Model: NERSOC. S/N: 7277. Turret cap size: 3 in. L x 2 in. W. Maximum aperture/clearance: 3 in. W x 6-1/2 in. H. Baldor Industrial Motor, 1-1/2 hp, 1760 rpm, 180 V, 7.7 amps. Regal Beloit Speed Reducer, 7.5 ratio, 234.66 rpm (final). Gast Vacuum Pump, Ref. No: 3067. Dayton Motor, 1 hp, 1725 rpm, 115/230 amps, 13.6/6.8 FLA, 60 Hz, single phase. Conveyor infeed/exit height: 36 in. Overall dimensions: 5 ft. L x 4 ft. 6 in. W x 6 ft. 3 in. H.