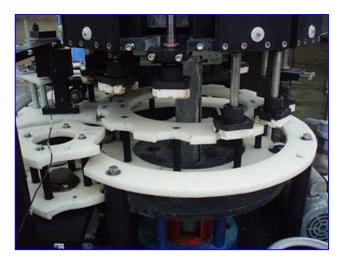

New England Machinery Inc. Rotary Plug Turret. Model: NERSOC. S/N: 7277. Turret cap size: 3 in. L x 2 in. W. Maximum aperture/clearance: 3 in. W x 6-1/2 in. H. Baldor Industrial Motor, 1-1/2 hp, 1760 rpm, 180 V, 7.7 amps. Regal Beloit Speed Reducer, 7.5 ratio, 234.66 rpm (final). Gast Vacuum Pump, Ref. No: 3067. Dayton Motor, 1 hp, 1725 rpm, 115/230 amps, 13.6/6.8 FLA, 60 Hz, single phase. Conveyor infeed/exit height: 36 in. Overall dimensions: 5 ft. L x 4 ft. 6 in. W x 6 ft. 3 in. H.