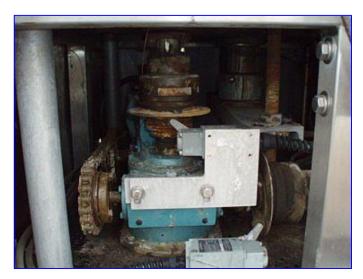

New England Machinery Inc. Rotary Plug Turret. Model: NERSOC. S/N: 7277. Turret cap size: 3 in. L x 2 in. W. Maximum aperture/clearance: 3 in. W x 6-1/2 in. H. Baldor Industrial Motor, 1-1/2 hp, 1760 rpm, 180 V, 7.7 amps. Regal Beloit Speed Reducer, 7.5 ratio, 234.66 rpm (final). Gast Vacuum Pump, Ref. No: 3067. Dayton Motor, 1 hp, 1725 rpm, 115/230 amps, 13.6/6.8 FLA, 60 Hz, single phase. Conveyor infeed/exit height: 36 in. Overall dimensions: 5 ft. L x 4 ft. 6 in. W x 6 ft. 3 in. H.