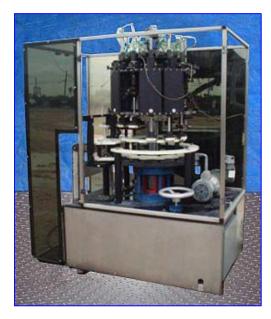

New England Machinery Inc. Rotary Plug Turret. Model: NERSOC. S/N: 7277. Turret cap size: 3 in. L x 2 in. W. Maximum aperture/clearance: 3 in. W x 6-1/2 in. H. Baldor Industrial Motor, 1-1/2 hp, 1760 rpm, 180 V, 7.7 amps. Regal Beloit Speed Reducer, 7.5 ratio, 234.66 rpm (final). Gast Vacuum Pump, Ref. No: 3067. Dayton Motor, 1 hp, 1725 rpm, 115/230 amps, 13.6/6.8 FLA, 60 Hz, single phase. Conveyor infeed/exit height: 36 in. Overall dimensions: 5 ft. L x 4 ft. 6 in. W x 6 ft. 3 in. H.