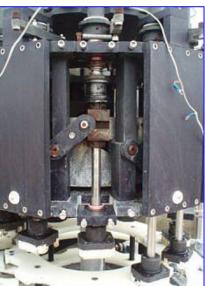

| New England Machinery Inc. Rotary Plug Turret |                         |
|-----------------------------------------------|-------------------------|
| Mfg: New England Machinery Inc.               | Model: NERSOC           |
| Stock No. 318                                 | Serial No <u>.</u> 7277 |

New England Machinery Inc. Rotary Plug Turret. Model: NERSOC. S/N: 7277. Turret cap size: 3 in. L x 2 in. W. Maximum aperture/clearance: 3 in. W x 6-1/2 in. H. Baldor Industrial Motor, 1-1/2 hp, 1760 rpm, 180 V, 7.7 amps. Regal Beloit Speed Reducer, 7.5 ratio, 234.66 rpm (final). Gast Vacuum Pump, Ref. No: 3067. Dayton Motor, 1 hp, 1725 rpm, 115/230 amps, 13.6/6.8 FLA, 60 Hz, single phase. Conveyor infeed/exit height: 36 in. Overall dimensions: 5 ft. L x 4 ft. 6 in. W x 6 ft. 3 in. H.