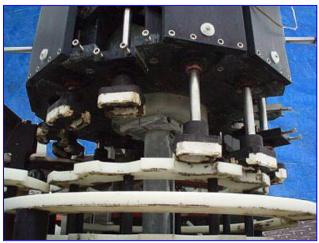

| New England Machinery Inc. Rotary Plug Turret |                         |
|-----------------------------------------------|-------------------------|
| Mfg: New England Machinery Inc.               | Model: NERSOC           |
| Stock No. 318                                 | Serial No <u>.</u> 7277 |

New England Machinery Inc. Rotary Plug Turret. Model: NERSOC. S/N: 7277. Turret cap size: 3 in. L x 2 in. W. Maximum aperture/clearance: 3 in. W x 6-1/2 in. H. Baldor Industrial Motor, 1-1/2 hp, 1760 rpm, 180 V, 7.7 amps. Regal Beloit Speed Reducer, 7.5 ratio, 234.66 rpm (final). Gast Vacuum Pump, Ref. No: 3067. Dayton Motor, 1 hp, 1725 rpm, 115/230 amps, 13.6/6.8 FLA, 60 Hz, single phase. Conveyor infeed/exit height: 36 in. Overall dimensions: 5 ft. L x 4 ft. 6 in. W x 6 ft. 3 in. H.