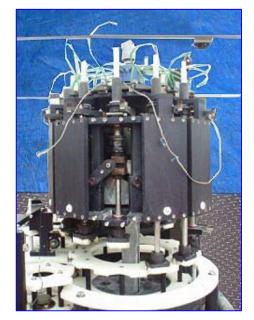

| New England Machinery Inc. Rotary Plug Turret |                         |
|-----------------------------------------------|-------------------------|
| Mfg: New England Machinery Inc.               | Model: NERSOC           |
| Stock No. 318                                 | Serial No <u>.</u> 7277 |

New England Machinery Inc. Rotary Plug Turret. Model: NERSOC. S/N: 7277. Turret cap size: 3 in. L x 2 in. W. Maximum aperture/clearance: 3 in. W x 6-1/2 in. H. Baldor Industrial Motor, 1-1/2 hp, 1760 rpm, 180 V, 7.7 amps. Regal Beloit Speed Reducer, 7.5 ratio, 234.66 rpm (final). Gast Vacuum Pump, Ref. No: 3067. Dayton Motor, 1 hp, 1725 rpm, 115/230 amps, 13.6/6.8 FLA, 60 Hz, single phase. Conveyor infeed/exit height: 36 in. Overall dimensions: 5 ft. L x 4 ft. 6 in. W x 6 ft. 3 in. H.