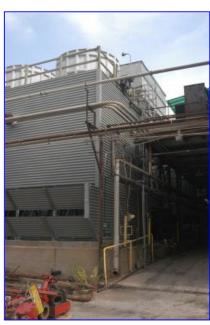

| Midwest Towers Inc. Cooling Tower-4666 Tons |               |
|---------------------------------------------|---------------|
| Mfg: Midwest Towers Inc.                    | Model: RS1824 |
| Stock No. 250.325                           | Serial No.    |

Midwest Towers Inc. Cooling Tower-4666 Tons. Model RS1824 Modified, Job Number MT-T-8360-C 12-22-97. Induced draft, counterflow, 1 cell, air all sides, 3,500 gpm. Inlet temperature: 130 °F; outlet temperature: 90 °F; wetbulb 78 °F. Inlet water height: 23.3 ft, 12 in. flange. PVC eliminators. (2) Axial flow fans: 10 ft dia. APT-10H-5, 40 hp, 480 V, 3 phase. Overall dimensions: 24 ft L x 16 ft W x 28 ft. H (overall).