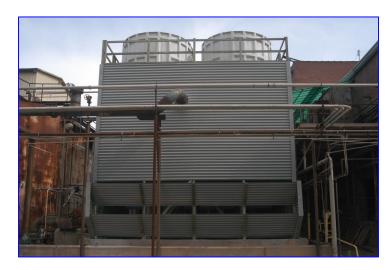

| Midwest Towers Inc. Cooling Tower-4666 Tons |               |
|---------------------------------------------|---------------|
| Mfg: Midwest Towers Inc.                    | Model: RS1824 |
| Stock No. 250.325                           | Serial No.    |

Midwest Towers Inc. Cooling Tower-4666 Tons. Model RS1824 Modified, Job Number MT-T-8360-C 12-22-97. Induced draft, counterflow, 1 cell, air all sides, 3,500 gpm. Inlet temperature: 130 °F; outlet temperature: 90 °F; wetbulb 78 °F. Inlet water height: 23.3 ft, 12 in. flange. PVC eliminators. (2) Axial flow fans: 10 ft dia. APT-10H-5, 40 hp, 480 V, 3 phase. Overall dimensions: 24 ft L x 16 ft W x 28 ft. H (overall).