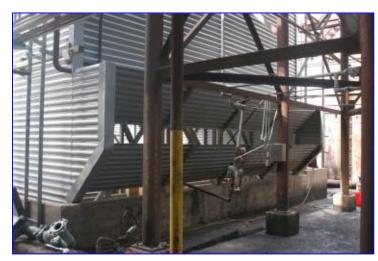

| Midwest Towers Inc. Cooling Tower-4666 Tons |               |
|---------------------------------------------|---------------|
| Mfg: Midwest Towers Inc.                    | Model: RS1824 |
| Stock No. 250.325                           | Serial No.    |

Midwest Towers Inc. Cooling Tower-4666 Tons. Model RS1824 Modified, Job Number MT-T-8360-C 12-22-97. Induced draft, counterflow, 1 cell, air all sides, 3,500 gpm. Inlet temperature: 130 °F; outlet temperature: 90 °F; wetbulb 78 °F. Inlet water height: 23.3 ft, 12 in. flange. PVC eliminators. (2) Axial flow fans: 10 ft dia. APT-10H-5, 40 hp, 480 V, 3 phase. Overall dimensions: 24 ft L x 16 ft W x 28 ft. H (overall).