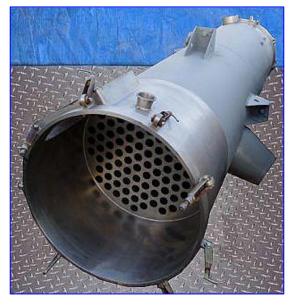

Stainless Steel Shell and Tube Heat Exchanger. Tube material: 316 stainless steel. Number of passes: 1. Number of tubes: 110. Tube dimensions: 2 in. dia. x 9 ft. 11 in. L. Heat transfer surface area: approx. 570.86 sq. ft. Tube volume: 175 gal. Inlets: (1) 8 in. dia. port, (1) 1 in. dia. port, (1) 3 in. dia. S-Line. Outlets: (1) 3-1/2 in. dia. port, (1) 1 in. dia. port, 16 in. L x 16 in. W manway. Overall dimensions: 4 ft. 11-1/2 in. L x 3 ft. 11 in. W x 13 ft. 9 in. H.