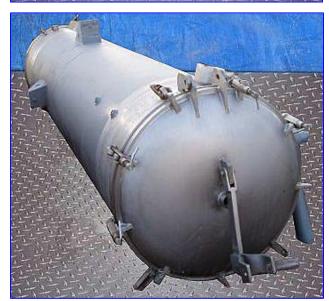

| Stainless Steel Shell and Tube Heat Exchanger |                    |
|-----------------------------------------------|--------------------|
| Mfg:                                          | Model:             |
| Stock No. 35.343a                             | Serial No <u>.</u> |

Stainless Steel Shell and Tube Heat Exchanger. Tube material: 316 stainless steel. Number of passes: 1. Number of tubes: 110. Tube dimensions: 2 in. dia. x 9 ft. 11 in. L. Heat transfer surface area: approx. 570.86 sq. ft. Tube volume: 175 gal. Inlets: (1) 8 in. dia. port, (1) 1 in. dia. port, (1) 3 in. dia. S-Line. Outlets: (1) 3-1/2 in. dia. port, (1) 1 in. dia. port, 16 in. L x 16 in. W manway. Overall dimensions: 4 ft. 11-1/2 in. L x 3 ft. 11 in. W x 13 ft. 9 in. H.