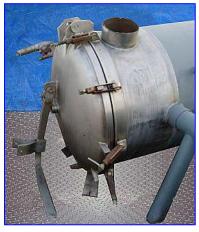

Stainless Steel Shell and Tube Heat Exchanger. Tube material: 316 stainless steel. Number of passes: 1. Number of tubes: 110. Tube dimensions: 2 in. dia. x 9 ft. 11 in. L. Heat transfer surface area: approx. 570.86 sq. ft. Tube volume: 175 gal. Inlets: (1) 8 in. dia. port, (1) 1 in. dia. port, (1) 3 in. dia. S-Line. Outlets: (1) 3-1/2 in. dia. port, (1) 1 in. dia. port, 16 in. L x 16 in. W manway. Overall dimensions: 4 ft. 11-1/2 in. L x 3 ft. 11 in. W x 13 ft. 9 in. H.