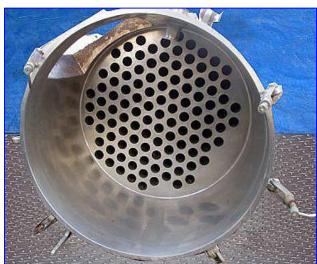

Stainless Steel Shell and Tube Heat Exchanger. Tube material: 316 stainless steel. Number of passes: 1. Number of tubes: 110. Tube dimensions: 2 in. dia. x 9 ft. 11 in. L. Heat transfer surface area: approx. 570.86 sq. ft. Tube volume: 175 gal. Inlets: (1) 8 in. dia. port, (1) 1 in. dia. port, (1) 3 in. dia. S-Line. Outlets: (1) 3-1/2 in. dia. port, (1) 1 in. dia. port, 16 in. L x 16 in. W manway. Overall dimensions: 4 ft. 11-1/2 in. L x 3 ft. 11 in. W x 13 ft. 9 in. H.