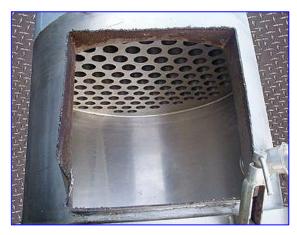

Stainless Steel Shell and Tube Heat Exchanger. Tube material: 316 stainless steel. Number of passes: 1. Number of tubes: 110. Tube dimensions: 2 in. dia. x 9 ft. 11 in. L. Heat transfer surface area: approx. 570.86 sq. ft. Tube volume: 175 gal. Inlets: (1) 8 in. dia. port, (1) 1 in. dia. port, (1) 3 in. dia. S-Line. Outlets: (1) 3-1/2 in. dia. port, (1) 1 in. dia. port, 16 in. L x 16 in. W manway. Overall dimensions: 4 ft. 11-1/2 in. L x 3 ft. 11 in. W x 13 ft. 9 in. H.