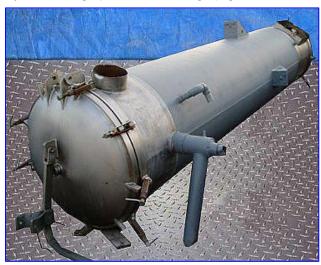

| Stainless Steel Shell and Tube Heat Exchanger |                    |
|-----------------------------------------------|--------------------|
| Mfg:                                          | Model:             |
| Stock No. 35.343a                             | Serial No <u>.</u> |

Stainless Steel Shell and Tube Heat Exchanger. Tube material: 316 stainless steel. Number of passes: 1. Number of tubes: 110. Tube dimensions: 2 in. dia. x 9 ft. 11 in. L. Heat transfer surface area: approx. 570.86 sq. ft. Tube volume: 175 gal. Inlets: (1) 8 in. dia. port, (1) 1 in. dia. port, (1) 3 in. dia. S-Line. Outlets: (1) 3-1/2 in. dia. port, (1) 1 in. dia. port, 16 in. L x 16 in. W manway. Overall dimensions: 4 ft. 11-1/2 in. L x 3 ft. 11 in. W x 13 ft. 9 in. H.