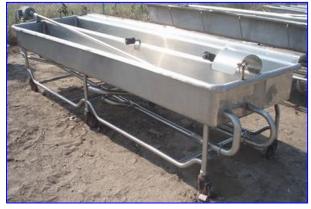

| Stainless Steel 2-Compartment COP Tank- 215 Gallon |                        |  |
|----------------------------------------------------|------------------------|--|
| Mfg:                                               | Model:                 |  |
| Stock No. 4                                        | .10 Serial No <u>.</u> |  |

Stainless Steel 2-Compartment COP Tank- 215 Gallon (total). Inside straight-wall dimensions: 11 ft. 2 in. L x 1 ft. 5 in. W x 11 in. H. Baldor Electric Motor, 1/2 hp, 1140 rpm, 208-230/460 V, 2.5-2.4/1.2 amps, 60 Hz, 3 phase. Equipped with (2) 1/8 in. W x 2 in. H spray jets. Inlets: (2) 2 in. dia. ports, (2) 3/4 in. dia. FNPT ports, (1) 1/2 in. dia. FNPT port. Outlets: (2) 2 in. dia. NPT drain ports. Overall dimensions: 13 ft. 4 in. L x 3 ft. 9 in. W x 3 ft. 6 in. H.