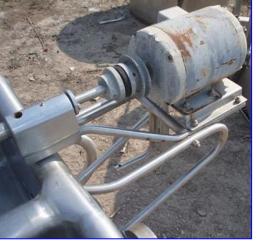

Stainless Steel 2-Compartment COP Tank- 215 Gallon (total). Inside straight-wall dimensions: 11 ft. 2 in. L x 1 ft. 5 in. W x 11 in. H. Baldor Electric Motor, 1/2 hp, 1140 rpm, 208-230/460 V, 2.5-2.4/1.2 amps, 60 Hz, 3 phase. Equipped with (2) 1/8 in. W x 2 in. H spray jets. Inlets: (2) 2 in. dia. ports, (2) 3/4 in. dia. FNPT ports, (1) 1/2 in. dia. FNPT port. Outlets: (2) 2 in. dia. NPT drain ports. Overall dimensions: 13 ft. 4 in. L x 3 ft. 9 in. W x 3 ft. 6 in. H.