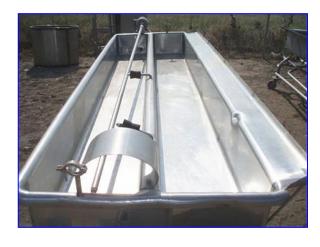

| Stainless Steel 2-Compartment COP Tank- 215 Gallon |                        |  |
|----------------------------------------------------|------------------------|--|
| Mfg:                                               | Model:                 |  |
| Stock No. 4                                        | .10 Serial No <u>.</u> |  |

Stainless Steel 2-Compartment COP Tank- 215 Gallon (total). Inside straight-wall dimensions: 11 ft. 2 in. L x 1 ft. 5 in. W x 11 in. H. Baldor Electric Motor, 1/2 hp, 1140 rpm, 208-230/460 V, 2.5-2.4/1.2 amps, 60 Hz, 3 phase. Equipped with (2) 1/8 in. W x 2 in. H spray jets. Inlets: (2) 2 in. dia. ports, (2) 3/4 in. dia. FNPT ports, (1) 1/2 in. dia. FNPT port. Outlets: (2) 2 in. dia. NPT drain ports. Overall dimensions: 13 ft. 4 in. L x 3 ft. 9 in. W x 3 ft. 6 in. H.