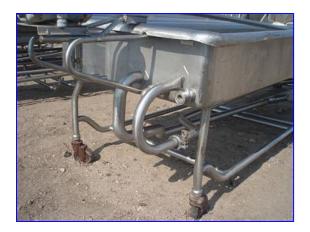

| Stainless Steel 2-Compartment COP Tank- 215 Gallon |                        |  |
|----------------------------------------------------|------------------------|--|
| Mfg:                                               | Model:                 |  |
| Stock No. 4                                        | .10 Serial No <u>.</u> |  |

Stainless Steel 2-Compartment COP Tank- 215 Gallon (total). Inside straight-wall dimensions: 11 ft. 2 in. L x 1 ft. 5 in. W x 11 in. H. Baldor Electric Motor, 1/2 hp, 1140 rpm, 208-230/460 V, 2.5-2.4/1.2 amps, 60 Hz, 3 phase. Equipped with (2) 1/8 in. W x 2 in. H spray jets. Inlets: (2) 2 in. dia. ports, (2) 3/4 in. dia. FNPT ports, (1) 1/2 in. dia. FNPT port. Outlets: (2) 2 in. dia. NPT drain ports. Overall dimensions: 13 ft. 4 in. L x 3 ft. 9 in. W x 3 ft. 6 in. H.