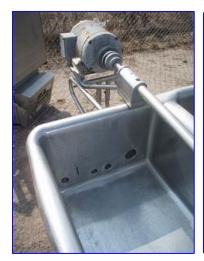

Stainless Steel 2-Compartment COP Tank- 215 Gallon (total). Inside straight-wall dimensions: 11 ft. 2 in. L x 1 ft. 5 in. W x 11 in. H. Baldor Electric Motor, 1/2 hp, 1140 rpm, 208-230/460 V, 2.5-2.4/1.2 amps, 60 Hz, 3 phase. Equipped with (2) 1/8 in. W x 2 in. H spray jets. Inlets: (2) 2 in. dia. ports, (2) 3/4 in. dia. FNPT ports, (1) 1/2 in. dia. FNPT port. Outlets: (2) 2 in. dia. NPT drain ports. Overall dimensions: 13 ft. 4 in. L x 3 ft. 9 in. W x 3 ft. 6 in. H.