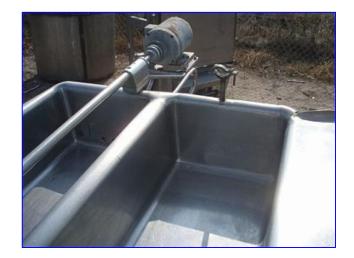

Stainless Steel 2-Compartment COP Tank- 215 Gallon (total). Inside straight-wall dimensions: 11 ft. 2 in. L x 1 ft. 5 in. W x 11 in. H. Baldor Electric Motor, 1/2 hp, 1140 rpm, 208-230/460 V, 2.5-2.4/1.2 amps, 60 Hz, 3 phase. Equipped with (2) 1/8 in. W x 2 in. H spray jets. Inlets: (2) 2 in. dia. ports, (2) 3/4 in. dia. FNPT ports, (1) 1/2 in. dia. FNPT port. Outlets: (2) 2 in. dia. NPT drain ports. Overall dimensions: 13 ft. 4 in. L x 3 ft. 9 in. W x 3 ft. 6 in. H.