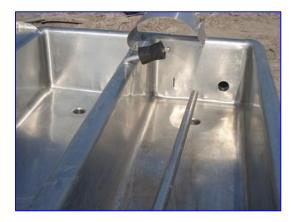

Stainless Steel 2-Compartment COP Tank- 215 Gallon (total). Inside straight-wall dimensions: 11 ft. 2 in. L x 1 ft. 5 in. W x 11 in. H. Baldor Electric Motor, 1/2 hp, 1140 rpm, 208-230/460 V, 2.5-2.4/1.2 amps, 60 Hz, 3 phase. Equipped with (2) 1/8 in. W x 2 in. H spray jets. Inlets: (2) 2 in. dia. ports, (2) 3/4 in. dia. FNPT ports, (1) 1/2 in. dia. FNPT port. Outlets: (2) 2 in. dia. NPT drain ports. Overall dimensions: 13 ft. 4 in. L x 3 ft. 9 in. W x 3 ft. 6 in. H.