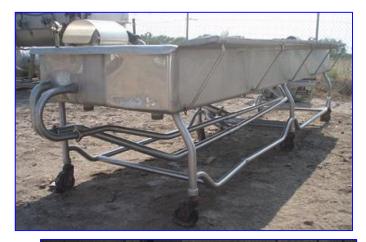

| Stainless Steel 2-Compartment COP Tank- 215 Gallon |                        |  |
|----------------------------------------------------|------------------------|--|
| Mfg:                                               | Model:                 |  |
| Stock No. 4                                        | .10 Serial No <u>.</u> |  |

Stainless Steel 2-Compartment COP Tank- 215 Gallon (total). Inside straight-wall dimensions: 11 ft. 2 in. L x 1 ft. 5 in. W x 11 in. H. Baldor Electric Motor, 1/2 hp, 1140 rpm, 208-230/460 V, 2.5-2.4/1.2 amps, 60 Hz, 3 phase. Equipped with (2) 1/8 in. W x 2 in. H spray jets. Inlets: (2) 2 in. dia. ports, (2) 3/4 in. dia. FNPT ports, (1) 1/2 in. dia. FNPT port. Outlets: (2) 2 in. dia. NPT drain ports. Overall dimensions: 13 ft. 4 in. L x 3 ft. 9 in. W x 3 ft. 6 in. H.