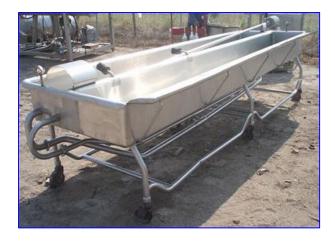

| Stainless Steel 2-Compartment COP Tank- 215 Gallon |                        |  |
|----------------------------------------------------|------------------------|--|
| Mfg:                                               | Model:                 |  |
| Stock No. 4                                        | .10 Serial No <u>.</u> |  |

Stainless Steel 2-Compartment COP Tank- 215 Gallon (total). Inside straight-wall dimensions: 11 ft. 2 in. L x 1 ft. 5 in. W x 11 in. H. Baldor Electric Motor, 1/2 hp, 1140 rpm, 208-230/460 V, 2.5-2.4/1.2 amps, 60 Hz, 3 phase. Equipped with (2) 1/8 in. W x 2 in. H spray jets. Inlets: (2) 2 in. dia. ports, (2) 3/4 in. dia. FNPT ports, (1) 1/2 in. dia. FNPT port. Outlets: (2) 2 in. dia. NPT drain ports. Overall dimensions: 13 ft. 4 in. L x 3 ft. 9 in. W x 3 ft. 6 in. H.