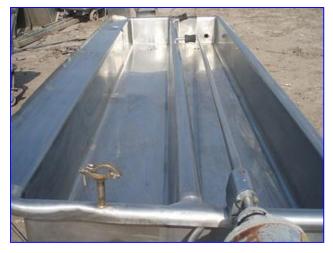

| Stainless Steel 2-Compartment COP Tank- 215 Gallon |                        |  |
|----------------------------------------------------|------------------------|--|
| Mfg:                                               | Model:                 |  |
| Stock No. 4                                        | .10 Serial No <u>.</u> |  |

Stainless Steel 2-Compartment COP Tank- 215 Gallon (total). Inside straight-wall dimensions: 11 ft. 2 in. L x 1 ft. 5 in. W x 11 in. H. Baldor Electric Motor, 1/2 hp, 1140 rpm, 208-230/460 V, 2.5-2.4/1.2 amps, 60 Hz, 3 phase. Equipped with (2) 1/8 in. W x 2 in. H spray jets. Inlets: (2) 2 in. dia. ports, (2) 3/4 in. dia. FNPT ports, (1) 1/2 in. dia. FNPT port. Outlets: (2) 2 in. dia. NPT drain ports. Overall dimensions: 13 ft. 4 in. L x 3 ft. 9 in. W x 3 ft. 6 in. H.