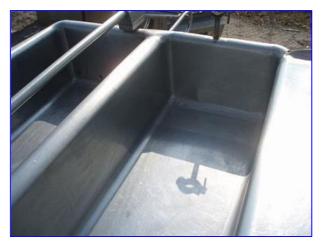

Stainless Steel 2-Compartment COP Tank- 215 Gallon (total). Inside straight-wall dimensions: 11 ft. 2 in. L x 1 ft. 5 in. W x 11 in. H. Baldor Electric Motor, 1/2 hp, 1140 rpm, 208-230/460 V, 2.5-2.4/1.2 amps, 60 Hz, 3 phase. Equipped with (2) 1/8 in. W x 2 in. H spray jets. Inlets: (2) 2 in. dia. ports, (2) 3/4 in. dia. FNPT ports, (1) 1/2 in. dia. FNPT port. Outlets: (2) 2 in. dia. NPT drain ports. Overall dimensions: 13 ft. 4 in. L x 3 ft. 9 in. W x 3 ft. 6 in. H.