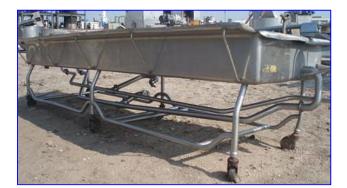

| Stainless Steel 2-Compartment COP Tank- 215 Gallon |                        |  |
|----------------------------------------------------|------------------------|--|
| Mfg:                                               | Model:                 |  |
| Stock No. 4                                        | .10 Serial No <u>.</u> |  |

Stainless Steel 2-Compartment COP Tank- 215 Gallon (total). Inside straight-wall dimensions: 11 ft. 2 in. L x 1 ft. 5 in. W x 11 in. H. Baldor Electric Motor, 1/2 hp, 1140 rpm, 208-230/460 V, 2.5-2.4/1.2 amps, 60 Hz, 3 phase. Equipped with (2) 1/8 in. W x 2 in. H spray jets. Inlets: (2) 2 in. dia. ports, (2) 3/4 in. dia. FNPT ports, (1) 1/2 in. dia. FNPT port. Outlets: (2) 2 in. dia. NPT drain ports. Overall dimensions: 13 ft. 4 in. L x 3 ft. 9 in. W x 3 ft. 6 in. H.