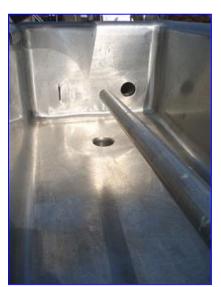

Stainless Steel 2-Compartment COP Tank- 215 Gallon (total). Inside straight-wall dimensions: 11 ft. 2 in. L x 1 ft. 5 in. W x 11 in. H. Baldor Electric Motor, 1/2 hp, 1140 rpm, 208-230/460 V, 2.5-2.4/1.2 amps, 60 Hz, 3 phase. Equipped with (2) 1/8 in. W x 2 in. H spray jets. Inlets: (2) 2 in. dia. ports, (2) 3/4 in. dia. FNPT ports, (1) 1/2 in. dia. FNPT port. Outlets: (2) 2 in. dia. NPT drain ports. Overall dimensions: 13 ft. 4 in. L x 3 ft. 9 in. W x 3 ft. 6 in. H.