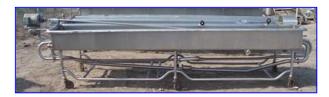

| Stainless Steel 2-Compartment COP Tank- 215 Gallon |                        |  |
|----------------------------------------------------|------------------------|--|
| Mfg:                                               | Model:                 |  |
| Stock No. 4                                        | .10 Serial No <u>.</u> |  |

Stainless Steel 2-Compartment COP Tank- 215 Gallon (total). Inside straight-wall dimensions: 11 ft. 2 in. L x 1 ft. 5 in. W x 11 in. H. Baldor Electric Motor, 1/2 hp, 1140 rpm, 208-230/460 V, 2.5-2.4/1.2 amps, 60 Hz, 3 phase. Equipped with (2) 1/8 in. W x 2 in. H spray jets. Inlets: (2) 2 in. dia. ports, (2) 3/4 in. dia. FNPT ports, (1) 1/2 in. dia. FNPT port. Outlets: (2) 2 in. dia. NPT drain ports. Overall dimensions: 13 ft. 4 in. L x 3 ft. 9 in. W x 3 ft. 6 in. H.