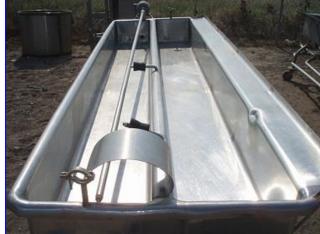

| Stainless Steel 2-Compartment COP Tank- 215 Gallon |                        |  |
|----------------------------------------------------|------------------------|--|
| Mfg:                                               | Model:                 |  |
| Stock No. 4                                        | .10 Serial No <u>.</u> |  |

Stainless Steel 2-Compartment COP Tank- 215 Gallon (total). Inside straight-wall dimensions: 11 ft. 2 in. L x 1 ft. 5 in. W x 11 in. H. Baldor Electric Motor, 1/2 hp, 1140 rpm, 208-230/460 V, 2.5-2.4/1.2 amps, 60 Hz, 3 phase. Equipped with (2) 1/8 in. W x 2 in. H spray jets. Inlets: (2) 2 in. dia. ports, (2) 3/4 in. dia. FNPT ports, (1) 1/2 in. dia. FNPT port. Outlets: (2) 2 in. dia. NPT drain ports. Overall dimensions: 13 ft. 4 in. L x 3 ft. 9 in. W x 3 ft. 6 in. H.