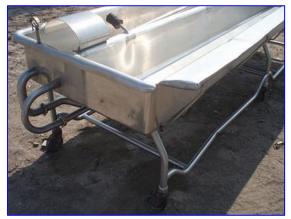

| Stainless Steel 2-Compartment COP Tank- 215 Gallon |                        |  |
|----------------------------------------------------|------------------------|--|
| Mfg:                                               | Model:                 |  |
| Stock No. 4                                        | .10 Serial No <u>.</u> |  |

Stainless Steel 2-Compartment COP Tank- 215 Gallon (total). Inside straight-wall dimensions: 11 ft. 2 in. L x 1 ft. 5 in. W x 11 in. H. Baldor Electric Motor, 1/2 hp, 1140 rpm, 208-230/460 V, 2.5-2.4/1.2 amps, 60 Hz, 3 phase. Equipped with (2) 1/8 in. W x 2 in. H spray jets. Inlets: (2) 2 in. dia. ports, (2) 3/4 in. dia. FNPT ports, (1) 1/2 in. dia. FNPT port. Outlets: (2) 2 in. dia. NPT drain ports. Overall dimensions: 13 ft. 4 in. L x 3 ft. 9 in. W x 3 ft. 6 in. H.