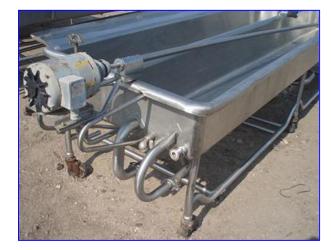

Stainless Steel 2-Compartment COP Tank- 215 Gallon (total). Inside straight-wall dimensions: 11 ft. 2 in. L x 1 ft. 5 in. W x 11 in. H. Baldor Electric Motor, 1/2 hp, 1140 rpm, 208-230/460 V, 2.5-2.4/1.2 amps, 60 Hz, 3 phase. Equipped with (2) 1/8 in. W x 2 in. H spray jets. Inlets: (2) 2 in. dia. ports, (2) 3/4 in. dia. FNPT ports, (1) 1/2 in. dia. FNPT port. Outlets: (2) 2 in. dia. NPT drain ports. Overall dimensions: 13 ft. 4 in. L x 3 ft. 9 in. W x 3 ft. 6 in. H.