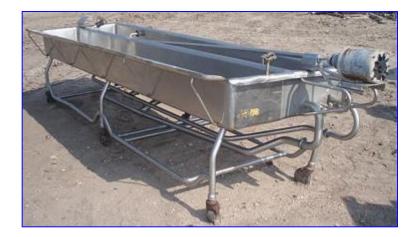

| Stainless Steel 2-Compartment COP Tank- 215 Gallon |                        |  |
|----------------------------------------------------|------------------------|--|
| Mfg:                                               | Model:                 |  |
| Stock No. 4                                        | .10 Serial No <u>.</u> |  |

Stainless Steel 2-Compartment COP Tank- 215 Gallon (total). Inside straight-wall dimensions: 11 ft. 2 in. L x 1 ft. 5 in. W x 11 in. H. Baldor Electric Motor, 1/2 hp, 1140 rpm, 208-230/460 V, 2.5-2.4/1.2 amps, 60 Hz, 3 phase. Equipped with (2) 1/8 in. W x 2 in. H spray jets. Inlets: (2) 2 in. dia. ports, (2) 3/4 in. dia. FNPT ports, (1) 1/2 in. dia. FNPT port. Outlets: (2) 2 in. dia. NPT drain ports. Overall dimensions: 13 ft. 4 in. L x 3 ft. 9 in. W x 3 ft. 6 in. H.