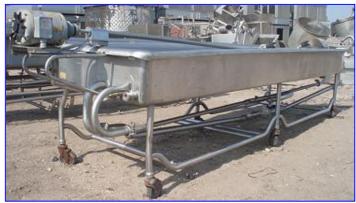

| Stainless Steel 2-Compartment COP Tank- 215 Gallon |                        |  |
|----------------------------------------------------|------------------------|--|
| Mfg:                                               | Model:                 |  |
| Stock No. 4                                        | .10 Serial No <u>.</u> |  |

Stainless Steel 2-Compartment COP Tank- 215 Gallon (total). Inside straight-wall dimensions: 11 ft. 2 in. L x 1 ft. 5 in. W x 11 in. H. Baldor Electric Motor, 1/2 hp, 1140 rpm, 208-230/460 V, 2.5-2.4/1.2 amps, 60 Hz, 3 phase. Equipped with (2) 1/8 in. W x 2 in. H spray jets. Inlets: (2) 2 in. dia. ports, (2) 3/4 in. dia. FNPT ports, (1) 1/2 in. dia. FNPT port. Outlets: (2) 2 in. dia. NPT drain ports. Overall dimensions: 13 ft. 4 in. L x 3 ft. 9 in. W x 3 ft. 6 in. H.