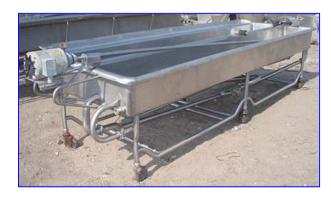

| Stainless Steel 2-Compartment COP Tank- 215 Gallon |                        |  |
|----------------------------------------------------|------------------------|--|
| Mfg:                                               | Model:                 |  |
| Stock No. 4                                        | .10 Serial No <u>.</u> |  |

Stainless Steel 2-Compartment COP Tank- 215 Gallon (total). Inside straight-wall dimensions: 11 ft. 2 in. L x 1 ft. 5 in. W x 11 in. H. Baldor Electric Motor, 1/2 hp, 1140 rpm, 208-230/460 V, 2.5-2.4/1.2 amps, 60 Hz, 3 phase. Equipped with (2) 1/8 in. W x 2 in. H spray jets. Inlets: (2) 2 in. dia. ports, (2) 3/4 in. dia. FNPT ports, (1) 1/2 in. dia. FNPT port. Outlets: (2) 2 in. dia. NPT drain ports. Overall dimensions: 13 ft. 4 in. L x 3 ft. 9 in. W x 3 ft. 6 in. H.