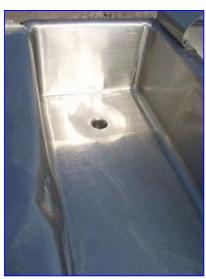

| Stainless Steel 2-Compartment COP Tank- 215 Gallon |                        |  |
|----------------------------------------------------|------------------------|--|
| Mfg:                                               | Model:                 |  |
| Stock No. 4                                        | .10 Serial No <u>.</u> |  |

Stainless Steel 2-Compartment COP Tank- 215 Gallon (total). Inside straight-wall dimensions: 11 ft. 2 in. L x 1 ft. 5 in. W x 11 in. H. Baldor Electric Motor, 1/2 hp, 1140 rpm, 208-230/460 V, 2.5-2.4/1.2 amps, 60 Hz, 3 phase. Equipped with (2) 1/8 in. W x 2 in. H spray jets. Inlets: (2) 2 in. dia. ports, (2) 3/4 in. dia. FNPT ports, (1) 1/2 in. dia. FNPT port. Outlets: (2) 2 in. dia. NPT drain ports. Overall dimensions: 13 ft. 4 in. L x 3 ft. 9 in. W x 3 ft. 6 in. H.