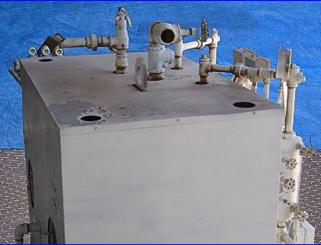

York Shipley Steam-Pak Generator Boiler with Condensate Return Feed Water System- 44 HP. Model: VTB300.30N168881. S/N: 86-16117H-91952. Nat'l Bd: 23486. Capacity: 1,500,000 Btuh. MAWP: 150 psi. Heating surface area: 62.6 sq.ft. Firing rate: 1250 cfh. Pounds of steam from and at 212 °F: 1,035 lbs. Motor and control electrical requirements: 120 V, 60 Hz, single phase. Packaged system, vertical tubeless boiler. Applications include: laundry, food preparation, hospitals, restaurants, light commercial and industrial, schools, institutional, multi-family dwellings. Inlets: (1) 1-1/4 in. dia. NPT (female, gas), (1) 1-1/4 in. dia. NPT (female, water). Outlets: (1) 1-1/4 in. dia. NPT (female, pressure relief), (1) 2 in. dia. NPT (female, steam). Overall dimensions: 64 in. L x 59 in. W x 9 ft. H.