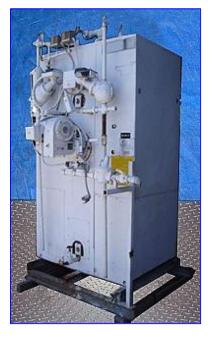

| York Shipley Steam-Pak Generator Boiler with Condensate Return Feed Water System- 44 HP |                                    |
|-----------------------------------------------------------------------------------------|------------------------------------|
| Mfg: York Shipley                                                                       | Model: VTB300.30N168881            |
| Stock No. 487.                                                                          | Serial No <u>.</u> 86-16117H-91952 |

York Shipley Steam-Pak Generator Boiler with Condensate Return Feed Water System- 44 HP. Model: VTB300.30N168881. S/N: 86-16117H-91952. Nat'l Bd: 23486. Capacity: 1,500,000 Btuh. MAWP: 150 psi. Heating surface area: 62.6 sq.ft. Firing rate: 1250 cfh. Pounds of steam from and at 212 °F: 1,035 lbs. Motor and control electrical requirements: 120 V, 60 Hz, single phase. Packaged system, vertical tubeless boiler. Applications include: laundry, food preparation, hospitals, restaurants, light commercial and industrial, schools, institutional, multi-family dwellings. Inlets: (1) 1-1/4 in. dia. NPT (female, gas), (1) 1-1/4 in. dia. NPT (female, water). Outlets: (1) 1-1/4 in. dia. NPT (female, pressure relief), (1) 2 in. dia. NPT (female, steam). Overall dimensions: 64 in. L x 59 in. W x 9 ft. H.