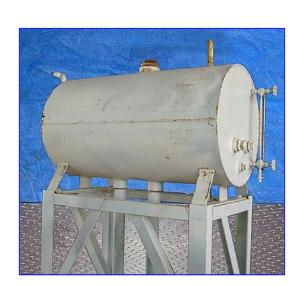

York Shipley Steam-Pak Generator Boiler with Condensate Return Feed Water System- 44 HP. Model: VTB300.30N168881. S/N: 86-16117H-91952. Nat'l Bd: 23486. Capacity: 1,500,000 Btuh. MAWP: 150 psi. Heating surface area: 62.6 sq.ft. Firing rate: 1250 cfh. Pounds of steam from and at 212 °F: 1,035 lbs. Motor and control electrical requirements: 120 V, 60 Hz, single phase. Packaged system, vertical tubeless boiler. Applications include: laundry, food preparation, hospitals, restaurants, light commercial and industrial, schools, institutional, multi-family dwellings. Inlets: (1) 1-1/4 in. dia. NPT (female, gas), (1) 1-1/4 in. dia. NPT (female, water). Outlets: (1) 1-1/4 in. dia. NPT (female, pressure relief), (1) 2 in. dia. NPT (female, steam). Overall dimensions: 64 in. L x 59 in. W x 9 ft. H.