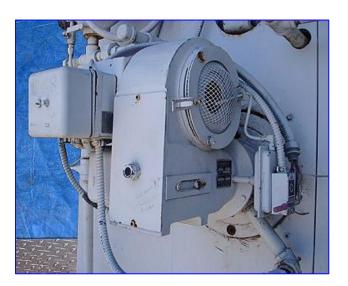

York Shipley Steam-Pak Generator Boiler with Condensate Return Feed Water System- 44 HP. Model: VTB300.30N168881. S/N: 86-16117H-91952. Nat'l Bd: 23486. Capacity: 1,500,000 Btuh. MAWP: 150 psi. Heating surface area: 62.6 sq.ft. Firing rate: 1250 cfh. Pounds of steam from and at 212 °F: 1,035 lbs. Motor and control electrical requirements: 120 V, 60 Hz, single phase. Packaged system, vertical tubeless boiler. Applications include: laundry, food preparation, hospitals, restaurants, light commercial and industrial, schools, institutional, multi-family dwellings. Inlets: (1) 1-1/4 in. dia. NPT (female, gas), (1) 1-1/4 in. dia. NPT (female, water). Outlets: (1) 1-1/4 in. dia. NPT (female, pressure relief), (1) 2 in. dia. NPT (female, steam). Overall dimensions: 64 in. L x 59 in. W x 9 ft. H.