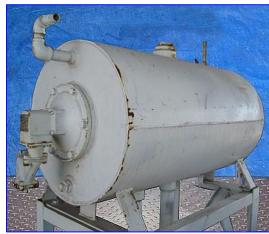

| York Shipley Steam-Pak Generator Boiler with Condensate Return Feed Water System- 44 HP |                                    |
|-----------------------------------------------------------------------------------------|------------------------------------|
| Mfg: York Shipley                                                                       | Model: VTB300.30N168881            |
| Stock No. 487.                                                                          | Serial No <u>.</u> 86-16117H-91952 |

York Shipley Steam-Pak Generator Boiler with Condensate Return Feed Water System- 44 HP. Model: VTB300.30N168881. S/N: 86-16117H-91952. Nat'l Bd: 23486. Capacity: 1,500,000 Btuh. MAWP: 150 psi. Heating surface area: 62.6 sq.ft. Firing rate: 1250 cfh. Pounds of steam from and at 212 °F: 1,035 lbs. Motor and control electrical requirements: 120 V, 60 Hz, single phase. Packaged system, vertical tubeless boiler. Applications include: laundry, food preparation, hospitals, restaurants, light commercial and industrial, schools, institutional, multi-family dwellings. Inlets: (1) 1-1/4 in. dia. NPT (female, gas), (1) 1-1/4 in. dia. NPT (female, water). Outlets: (1) 1-1/4 in. dia. NPT (female, pressure relief), (1) 2 in. dia. NPT (female, steam). Overall dimensions: 64 in. L x 59 in. W x 9 ft. H.