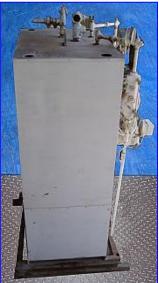

Condensate Return Feed Water System- 44 Gallon. Burks Centrifugal Water Pump, S/N: B17-961. Franklin Electric Motor, 2 hp, 3450 rpm, 208-230/460 V, 5.6/2.8 FLA, 60 Hz, 3 phase. Inlets/outlets: (1) 1 in. dia. NPT (male, pump and tank).