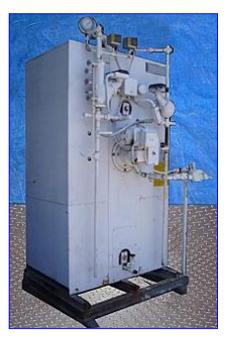

| York Shipley Steam-Pak Generator Boiler with Condensate Return Feed Water System- 44 HP |                                    |
|-----------------------------------------------------------------------------------------|------------------------------------|
| Mfg: York Shipley                                                                       | Model: VTB300.30N168881            |
| Stock No. 487.                                                                          | Serial No <u>.</u> 86-16117H-91952 |

York Shipley Steam-Pak Generator Boiler with Condensate Return Feed Water System- 44 HP. Model: VTB300.30N168881. S/N: 86-16117H-91952. Nat'l Bd: 23486. Capacity: 1,500,000 Btuh. MAWP: 150 psi. Heating surface area: 62.6 sq.ft. Firing rate: 1250 cfh. Pounds of steam from and at 212 °F: 1,035 lbs. Motor and control electrical requirements: 120 V, 60 Hz, single phase. Packaged system, vertical tubeless boiler. Applications include: laundry, food preparation, hospitals, restaurants, light commercial and industrial, schools, institutional, multi-family dwellings. Inlets: (1) 1-1/4 in. dia. NPT (female, gas), (1) 1-1/4 in. dia. NPT (female, water). Outlets: (1) 1-1/4 in. dia. NPT (female, pressure relief), (1) 2 in. dia. NPT (female, steam). Overall dimensions: 64 in. L x 59 in. W x 9 ft. H.