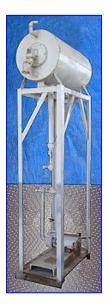

York Shipley Steam-Pak Generator Boiler with Condensate Return Feed Water System- 44 HP. Model: VTB300.30N168881. S/N: 86-16117H-91952. Nat'l Bd: 23486. Capacity: 1,500,000 Btuh. MAWP: 150 psi. Heating surface area: 62.6 sq.ft. Firing rate: 1250 cfh. Pounds of steam from and at 212 °F: 1,035 lbs. Motor and control electrical requirements: 120 V, 60 Hz, single phase. Packaged system, vertical tubeless boiler. Applications include: laundry, food preparation, hospitals, restaurants, light commercial and industrial, schools, institutional, multi-family dwellings. Inlets: (1) 1-1/4 in. dia. NPT (female, gas), (1) 1-1/4 in. dia. NPT (female, water). Outlets: (1) 1-1/4 in. dia. NPT (female, pressure relief), (1) 2 in. dia. NPT (female, steam). Overall dimensions: 64 in. L x 59 in. W x 9 ft. H.