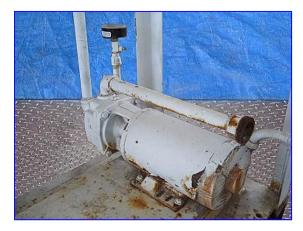

Condensate Return Feed Water System- 44 Gallon. Burks Centrifugal Water Pump, S/N: B17-961. Franklin Electric Motor, 2 hp, 3450 rpm, 208-230/460 V, 5.6/2.8 FLA, 60 Hz, 3 phase. Inlets/outlets: (1) 1 in. dia. NPT (male, pump and tank).