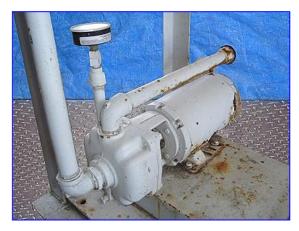

Condensate Return Feed Water System- 44 Gallon. Burks Centrifugal Water Pump, S/N: B17-961. Franklin Electric Motor, 2 hp, 3450 rpm, 208-230/460 V, 5.6/2.8 FLA, 60 Hz, 3 phase. Inlets/outlets: (1) 1 in. dia. NPT (male, pump and tank).