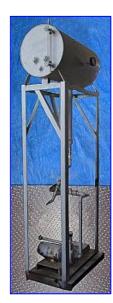

York Shipley Steam-Pak Generator Boiler with Condensate Return Feed Water System- 44 HP. Model: VTB300.30N168881. S/N: 86-16117H-91952. Nat'l Bd: 23486. Capacity: 1,500,000 Btuh. MAWP: 150 psi. Heating surface area: 62.6 sq.ft. Firing rate: 1250 cfh. Pounds of steam from and at 212 °F: 1,035 lbs. Motor and control electrical requirements: 120 V, 60 Hz, single phase. Packaged system, vertical tubeless boiler. Applications include: laundry, food preparation, hospitals, restaurants, light commercial and industrial, schools, institutional, multi-family dwellings. Inlets: (1) 1-1/4 in. dia. NPT (female, gas), (1) 1-1/4 in. dia. NPT (female, water). Outlets: (1) 1-1/4 in. dia. NPT (female, pressure relief), (1) 2 in. dia. NPT (female, steam). Overall dimensions: 64 in. L x 59 in. W x 9 ft. H.

Condensate Return Feed Water System- 44 Gallon. Burks Centrifugal Water Pump, S/N: B17-961. Franklin Electric Motor, 2 hp, 3450 rpm, 208-230/460 V, 5.6/2.8 FLA, 60 Hz, 3 phase. Inlets/outlets: (1) 1 in. dia. NPT (male, pump and tank).