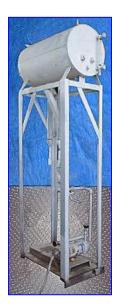

York Shipley Steam-Pak Generator Boiler with Condensate Return Feed Water System- 44 HP. Model: VTB300.30N168881. S/N: 86-16117H-91952. Nat'l Bd: 23486. Capacity: 1,500,000 Btuh. MAWP: 150 psi. Heating surface area: 62.6 sq.ft. Firing rate: 1250 cfh. Pounds of steam from and at 212 °F: 1,035 lbs. Motor and control electrical requirements: 120 V, 60 Hz, single phase. Packaged system, vertical tubeless boiler. Applications include: laundry, food preparation, hospitals, restaurants, light commercial and industrial, schools, institutional, multi-family dwellings. Inlets: (1) 1-1/4 in. dia. NPT (female, gas), (1) 1-1/4 in. dia. NPT (female, water). Outlets: (1) 1-1/4 in. dia. NPT (female, pressure relief), (1) 2 in. dia. NPT (female, steam). Overall dimensions: 64 in. L x 59 in. W x 9 ft. H.

Condensate Return Feed Water System- 44 Gallon. Burks Centrifugal Water Pump, S/N: B17-961. Franklin Electric Motor, 2 hp, 3450 rpm, 208-230/460 V, 5.6/2.8 FLA, 60 Hz, 3 phase. Inlets/outlets: (1) 1 in. dia. NPT (male, pump and tank).