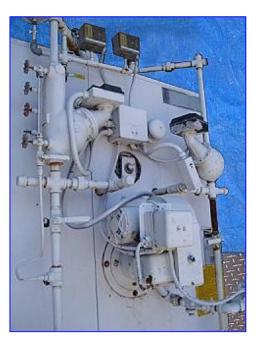

York Shipley Steam-Pak Generator Boiler with Condensate Return Feed Water System- 44 HP. Model: VTB300.30N168881. S/N: 86-16117H-91952. Nat'l Bd: 23486. Capacity: 1,500,000 Btuh. MAWP: 150 psi. Heating surface area: 62.6 sq.ft. Firing rate: 1250 cfh. Pounds of steam from and at 212 °F: 1,035 lbs. Motor and control electrical requirements: 120 V, 60 Hz, single phase. Packaged system, vertical tubeless boiler. Applications include: laundry, food preparation, hospitals, restaurants, light commercial and industrial, schools, institutional, multi-family dwellings. Inlets: (1) 1-1/4 in. dia. NPT (female, gas), (1) 1-1/4 in. dia. NPT (female, water). Outlets: (1) 1-1/4 in. dia. NPT (female, pressure relief), (1) 2 in. dia. NPT (female, steam). Overall dimensions: 64 in. L x 59 in. W x 9 ft. H.

Condensate Return Feed Water System- 44 Gallon. Burks Centrifugal Water Pump, S/N: B17-961. Franklin Electric Motor, 2 hp, 3450 rpm, 208-230/460 V, 5.6/2.8 FLA, 60 Hz, 3 phase. Inlets/outlets: (1) 1 in. dia. NPT (male, pump and tank).