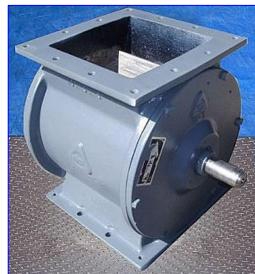

| Kice Rotary Airlock   |                          |
|-----------------------|--------------------------|
| Mfg: Kice             | Model: F1090             |
| Stock No. 4-SC-0221a. | Serial No <u>.</u> 18115 |

Kice Rotary Airlock Valve. Model: F1090. S/N: 18115. Size: 10 in.x 8 in. x 8 in. Displacement: 0.33 cu. ft./rev. Valve rotors are precision machined to match their bodies, with standard clearances of .004" +/-.001". Drop-thru inboard bearing model with cast gray iron body and end plates. A popular choice for standard applications. Inlets/outlets: (2) 8 in. L x 8 in. wide infeed/exit ports each with 11 in. L x 11 in. W flanges and (8) 3/8 in. dia. thru-holes. Overall dimensions: 18 in. L x 13 in. W x 13-1/2 in. H.