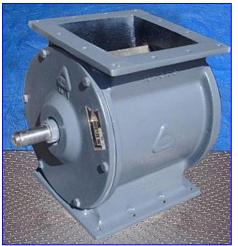

| Kice Rotary Airlock   |                          |
|-----------------------|--------------------------|
| Mfg: Kice             | Model: F1090             |
| Stock No. 4-SC-0221a. | Serial No <u>.</u> 18115 |

Kice Rotary Airlock Valve. Model: F1090. S/N: 18115. Size: 10 in.x 8 in. x 8 in. Displacement: 0.33 cu. ft./rev. Valve rotors are precision machined to match their bodies, with standard clearances of .004" +/-.001". Drop-thru inboard bearing model with cast gray iron body and end plates. A popular choice for standard applications. Inlets/outlets: (2) 8 in. L x 8 in. wide infeed/exit ports each with 11 in. L x 11 in. W flanges and (8) 3/8 in. dia. thru-holes. Overall dimensions: 18 in. L x 13 in. W x 13-1/2 in. H.