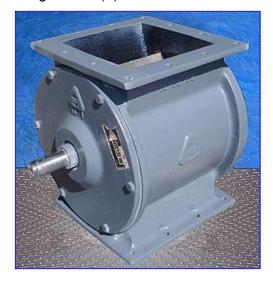

| Kice Rotary Airlock   |                          |
|-----------------------|--------------------------|
| Mfg: Kice             | Model: F1090             |
| Stock No. 4-SC-0221a. | Serial No <u>.</u> 18115 |

Kice Rotary Airlock Valve. Model: F1090. S/N: 18115. Size: 10 in.x 8 in. x 8 in. Displacement: 0.33 cu. ft./rev. Valve rotors are precision machined to match their bodies, with standard clearances of .004" +/-.001". Drop-thru inboard bearing model with cast gray iron body and end plates. A popular choice for standard applications. Inlets/outlets: (2) 8 in. L x 8 in. wide infeed/exit ports each with 11 in. L x 11 in. W flanges and (8) 3/8 in. dia. thru-holes. Overall dimensions: 18 in. L x 13 in. W x 13-1/2 in. H.