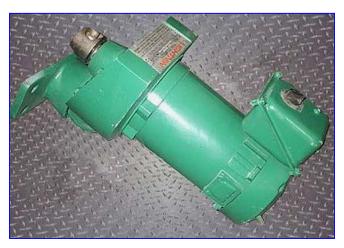

| Lightnin Classic Direct Drive Mixer |                         |
|-------------------------------------|-------------------------|
| Mfg: Lightnin                       | Model: XD-30VM          |
| Stock No. 5-25.ED173.1              | Serial No. 86.299372-01 |

Lightnin Classic Direct Drive Mixer. Model: XD-30VM. S/N: 86.299372-01. For high fluid shear is desired in small batch mixing. Features include: one-piece aluminum housing, positive chuck, built-in dampener pad between housing ball and clamp socket minimizes vibration. Positive chuck maximum propeller diameter: 1/2 in. dia. Lightnin Motor, 1/3 hp, 1,725 rpm (final), 90 V, 3.6 amps. Overall dimensions: 17-1/2 in. L x 10 in. W x 11 in. H.