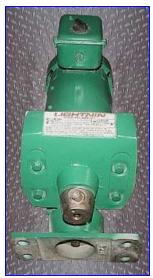

| Lightnin Classic Direct Drive Mixer |                         |
|-------------------------------------|-------------------------|
| Mfg: Lightnin                       | Model: XD-30VM          |
| Stock No. 5-25.ED173.1              | Serial No. 86.299372-01 |

Lightnin Classic Direct Drive Mixer. Model: XD-30VM. S/N: 86.299372-01. For high fluid shear is desired in small batch mixing. Features include: one-piece aluminum housing, positive chuck, built-in dampener pad between housing ball and clamp socket minimizes vibration. Positive chuck maximum propeller diameter: 1/2 in. dia. Lightnin Motor, 1/3 hp, 1,725 rpm (final), 90 V, 3.6 amps. Overall dimensions: 17-1/2 in. L x 10 in. W x 11 in. H.