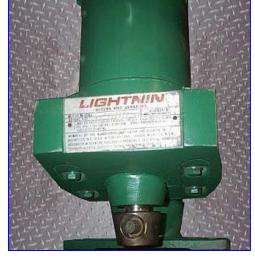

| Lightnin Classic Direct Drive Mixer |                         |
|-------------------------------------|-------------------------|
| Mfg: Lightnin                       | Model: XD-30VM          |
| Stock No. 5-25.ED173.1              | Serial No. 86.299372-01 |

Lightnin Classic Direct Drive Mixer. Model: XD-30VM. S/N: 86.299372-01. For high fluid shear is desired in small batch mixing. Features include: one-piece aluminum housing, positive chuck, built-in dampener pad between housing ball and clamp socket minimizes vibration. Positive chuck maximum propeller diameter: 1/2 in. dia. Lightnin Motor, 1/3 hp, 1,725 rpm (final), 90 V, 3.6 amps. Overall dimensions: 17-1/2 in. L x 10 in. W x 11 in. H.