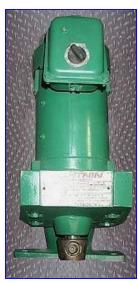

| Lightnin Classic Direct Drive Mixer |                         |
|-------------------------------------|-------------------------|
| Mfg: Lightnin                       | Model: XD-30VM          |
| Stock No. 5-25.ED173.1              | Serial No. 86.299372-01 |

Lightnin Classic Direct Drive Mixer. Model: XD-30VM. S/N: 86.299372-01. For high fluid shear is desired in small batch mixing. Features include: one-piece aluminum housing, positive chuck, built-in dampener pad between housing ball and clamp socket minimizes vibration. Positive chuck maximum propeller diameter: 1/2 in. dia. Lightnin Motor, 1/3 hp, 1,725 rpm (final), 90 V, 3.6 amps. Overall dimensions: 17-1/2 in. L x 10 in. W x 11 in. H.