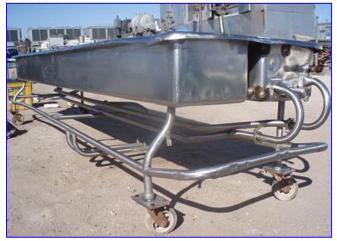

Stainless Steel 2-Compartment COP Tank- 200 Gallon (total). Inside straight-wall dimensions (ea.): 12 ft. 2-1/2 in. L x 1 ft. 4 in. W x 11 in. H. Equipped with (2) 1/8 in. W x 1-1/2 in. H spray jets. Inlets: (2) 1-1/2 in. dia. ports, (1) 1 in. dia. FNPT fitting, (1) 1/2 in. FNPT fitting, (1) 1-1/4 in. dia. FNPT fitting. Outlets: (2) 2 in. dia. NPT fittings. Overall dimensions: 13 ft. 9 in. L x 3 ft. 6-1/2 in. W x 3 ft. 5-1/2 in. H.