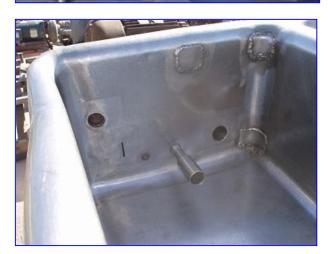

Stainless Steel 2-Compartment COP Tank- 200 Gallon (total). Inside straight-wall dimensions (ea.): 12 ft. 2-1/2 in. L x 1 ft. 4 in. W x 11 in. H. Equipped with (2) 1/8 in. W x 1-1/2 in. H spray jets. Inlets: (2) 1-1/2 in. dia. ports, (1) 1 in. dia. FNPT fitting, (1) 1/2 in. FNPT fitting, (1) 1-1/4 in. dia. FNPT fitting. Outlets: (2) 2 in. dia. NPT fittings. Overall dimensions: 13 ft. 9 in. L x 3 ft. 6-1/2 in. W x 3 ft. 5-1/2 in. H.