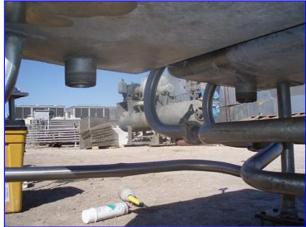

Stainless Steel 2-Compartment COP Tank- 200 Gallon (total). Inside straight-wall dimensions (ea.): 12 ft. 2-1/2 in. L x 1 ft. 4 in. W x 11 in. H. Equipped with (2) 1/8 in. W x 1-1/2 in. H spray jets. Inlets: (2) 1-1/2 in. dia. ports, (1) 1 in. dia. FNPT fitting, (1) 1/2 in. FNPT fitting, (1) 1-1/4 in. dia. FNPT fitting. Outlets: (2) 2 in. dia. NPT fittings. Overall dimensions: 13 ft. 9 in. L x 3 ft. 6-1/2 in. W x 3 ft. 5-1/2 in. H.