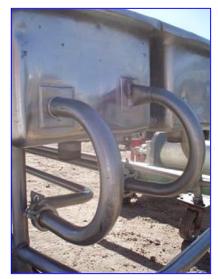

Stainless Steel 2-Compartment COP Tank- 200 Gallon (total). Inside straight-wall dimensions (ea.): 12 ft. 2-1/2 in. L x 1 ft. 4 in. W x 11 in. H. Equipped with (2) 1/8 in. W x 1-1/2 in. H spray jets. Inlets: (2) 1-1/2 in. dia. ports, (1) 1 in. dia. FNPT fitting, (1) 1/2 in. FNPT fitting, (1) 1-1/4 in. dia. FNPT fitting. Outlets: (2) 2 in. dia. NPT fittings. Overall dimensions: 13 ft. 9 in. L x 3 ft. 6-1/2 in. W x 3 ft. 5-1/2 in. H.