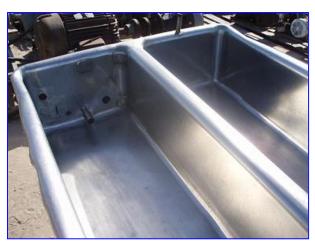

Stainless Steel 2-Compartment COP Tank- 200 Gallon (total). Inside straight-wall dimensions (ea.): 12 ft. 2-1/2 in. L x 1 ft. 4 in. W x 11 in. H. Equipped with (2) 1/8 in. W x 1-1/2 in. H spray jets. Inlets: (2) 1-1/2 in. dia. ports, (1) 1 in. dia. FNPT fitting, (1) 1/2 in. FNPT fitting, (1) 1-1/4 in. dia. FNPT fitting. Outlets: (2) 2 in. dia. NPT fittings. Overall dimensions: 13 ft. 9 in. L x 3 ft. 6-1/2 in. W x 3 ft. 5-1/2 in. H.