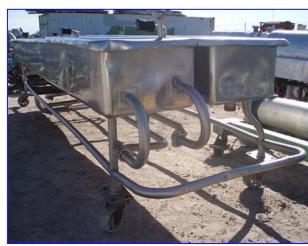

Stainless Steel 2-Compartment COP Tank- 200 Gallon (total). Inside straight-wall dimensions (ea.): 12 ft. 2-1/2 in. L x 1 ft. 4 in. W x 11 in. H. Equipped with (2) 1/8 in. W x 1-1/2 in. H spray jets. Inlets: (2) 1-1/2 in. dia. ports, (1) 1 in. dia. FNPT fitting, (1) 1/2 in. FNPT fitting, (1) 1-1/4 in. dia. FNPT fitting. Outlets: (2) 2 in. dia. NPT fittings. Overall dimensions: 13 ft. 9 in. L x 3 ft. 6-1/2 in. W x 3 ft. 5-1/2 in. H.