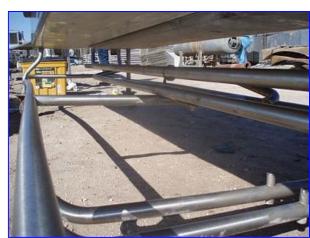

Stainless Steel 2-Compartment COP Tank- 200 Gallon (total). Inside straight-wall dimensions (ea.): 12 ft. 2-1/2 in. L x 1 ft. 4 in. W x 11 in. H. Equipped with (2) 1/8 in. W x 1-1/2 in. H spray jets. Inlets: (2) 1-1/2 in. dia. ports, (1) 1 in. dia. FNPT fitting, (1) 1/2 in. FNPT fitting, (1) 1-1/4 in. dia. FNPT fitting. Outlets: (2) 2 in. dia. NPT fittings. Overall dimensions: 13 ft. 9 in. L x 3 ft. 6-1/2 in. W x 3 ft. 5-1/2 in. H.