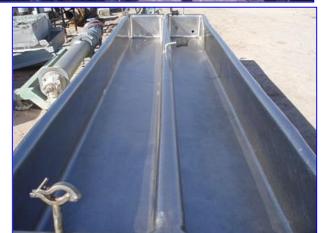

Stainless Steel 2-Compartment COP Tank- 200 Gallon (total). Inside straight-wall dimensions (ea.): 12 ft. 2-1/2 in. L x 1 ft. 4 in. W x 11 in. H. Equipped with (2) 1/8 in. W x 1-1/2 in. H spray jets. Inlets: (2) 1-1/2 in. dia. ports, (1) 1 in. dia. FNPT fitting, (1) 1/2 in. FNPT fitting, (1) 1-1/4 in. dia. FNPT fitting. Outlets: (2) 2 in. dia. NPT fittings. Overall dimensions: 13 ft. 9 in. L x 3 ft. 6-1/2 in. W x 3 ft. 5-1/2 in. H.