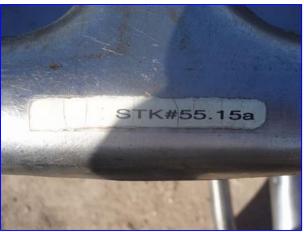

| Stainless Steel 2-Compartment COP Tank- 200 Gallon |                    |
|----------------------------------------------------|--------------------|
| Mfg:                                               | Model:             |
| Stock No. 55.15a                                   | Serial No <u>.</u> |