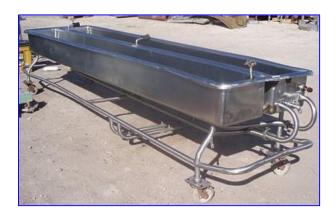

Stainless Steel 2-Compartment COP Tank- 200 Gallon (total). Inside straight-wall dimensions (ea.): 12 ft. 2-1/2 in. L x 1 ft. 4 in. W x 11 in. H. Equipped with (2) 1/8 in. W x 1-1/2 in. H spray jets. Inlets: (2) 1-1/2 in. dia. ports, (1) 1 in. dia. FNPT fitting, (1) 1/2 in. FNPT fitting, (1) 1-1/4 in. dia. FNPT fitting. Outlets: (2) 2 in. dia. NPT fittings. Overall dimensions: 13 ft. 9 in. L x 3 ft. 6-1/2 in. W x 3 ft. 5-1/2 in. H.