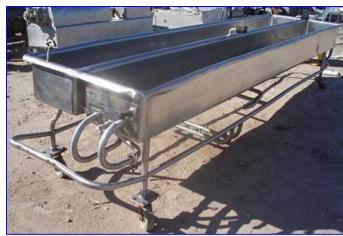

Stainless Steel 2-Compartment COP Tank- 200 Gallon (total). Inside straight-wall dimensions (ea.): 12 ft. 2-1/2 in. L x 1 ft. 4 in. W x 11 in. H. Equipped with (2) 1/8 in. W x 1-1/2 in. H spray jets. Inlets: (2) 1-1/2 in. dia. ports, (1) 1 in. dia. FNPT fitting, (1) 1/2 in. FNPT fitting, (1) 1-1/4 in. dia. FNPT fitting. Outlets: (2) 2 in. dia. NPT fittings. Overall dimensions: 13 ft. 9 in. L x 3 ft. 6-1/2 in. W x 3 ft. 5-1/2 in. H.