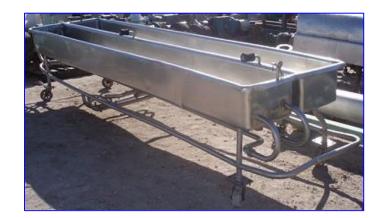

| Stainless Steel 2-Compartment COP Tank- 200 Gallon |                    |
|----------------------------------------------------|--------------------|
| Mfg:                                               | Model:             |
| Stock No. 55.15a                                   | Serial No <u>.</u> |

Stainless Steel 2-Compartment COP Tank- 200 Gallon (total). Inside straight-wall dimensions (ea.): 12 ft. 2-1/2 in. L x 1 ft. 4 in. W x 11 in. H. Equipped with (2) 1/8 in. W x 1-1/2 in. H spray jets. Inlets: (2) 1-1/2 in. dia. ports, (1) 1 in. dia. FNPT fitting, (1) 1/2 in. FNPT fitting, (1) 1-1/4 in. dia. FNPT fitting. Outlets: (2) 2 in. dia. NPT fittings. Overall dimensions: 13 ft. 9 in. L x 3 ft. 6-1/2 in. W x 3 ft. 5-1/2 in. H.