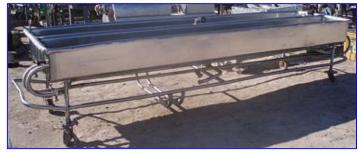

| Stainless Steel 2-Compartment COP Tank- 200 Gallon |                    |
|----------------------------------------------------|--------------------|
| Mfg:                                               | Model:             |
| Stock No. 55.15a                                   | Serial No <u>.</u> |

Stainless Steel 2-Compartment COP Tank- 200 Gallon (total). Inside straight-wall dimensions (ea.): 12 ft. 2-1/2 in. L x 1 ft. 4 in. W x 11 in. H. Equipped with (2) 1/8 in. W x 1-1/2 in. H spray jets. Inlets: (2) 1-1/2 in. dia. ports, (1) 1 in. dia. FNPT fitting, (1) 1/2 in. FNPT fitting, (1) 1-1/4 in. dia. FNPT fitting. Outlets: (2) 2 in. dia. NPT fittings. Overall dimensions: 13 ft. 9 in. L x 3 ft. 6-1/2 in. W x 3 ft. 5-1/2 in. H.