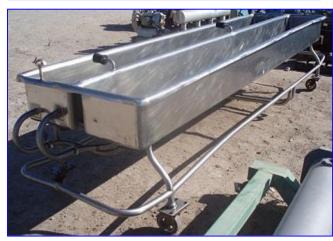

Stainless Steel 2-Compartment COP Tank- 200 Gallon (total). Inside straight-wall dimensions (ea.): 12 ft. 2-1/2 in. L x 1 ft. 4 in. W x 11 in. H. Equipped with (2) 1/8 in. W x 1-1/2 in. H spray jets. Inlets: (2) 1-1/2 in. dia. ports, (1) 1 in. dia. FNPT fitting, (1) 1/2 in. FNPT fitting, (1) 1-1/4 in. dia. FNPT fitting. Outlets: (2) 2 in. dia. NPT fittings. Overall dimensions: 13 ft. 9 in. L x 3 ft. 6-1/2 in. W x 3 ft. 5-1/2 in. H.