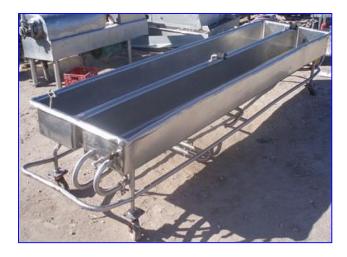

| Stainless Steel 2-Compartment COP Tank- 200 Gallon |                    |
|----------------------------------------------------|--------------------|
| Mfg:                                               | Model:             |
| Stock No. 55.15a                                   | Serial No <u>.</u> |

Stainless Steel 2-Compartment COP Tank- 200 Gallon (total). Inside straight-wall dimensions (ea.): 12 ft. 2-1/2 in. L x 1 ft. 4 in. W x 11 in. H. Equipped with (2) 1/8 in. W x 1-1/2 in. H spray jets. Inlets: (2) 1-1/2 in. dia. ports, (1) 1 in. dia. FNPT fitting, (1) 1/2 in. FNPT fitting, (1) 1-1/4 in. dia. FNPT fitting. Outlets: (2) 2 in. dia. NPT fittings. Overall dimensions: 13 ft. 9 in. L x 3 ft. 6-1/2 in. W x 3 ft. 5-1/2 in. H.