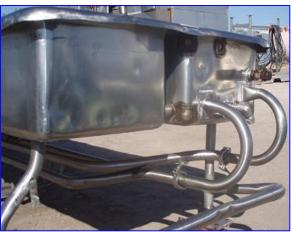

Stainless Steel 2-Compartment COP Tank- 200 Gallon (total). Inside straight-wall dimensions (ea.): 12 ft. 2-1/2 in. L x 1 ft. 4 in. W x 11 in. H. Equipped with (2) 1/8 in. W x 1-1/2 in. H spray jets. Inlets: (2) 1-1/2 in. dia. ports, (1) 1 in. dia. FNPT fitting, (1) 1/2 in. FNPT fitting, (1) 1-1/4 in. dia. FNPT fitting. Outlets: (2) 2 in. dia. NPT fittings. Overall dimensions: 13 ft. 9 in. L x 3 ft. 6-1/2 in. W x 3 ft. 5-1/2 in. H.