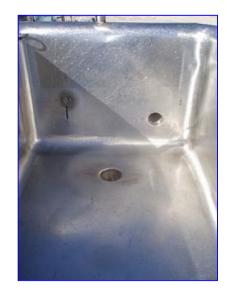

Stainless Steel 2-Compartment COP Tank- 200 Gallon (total). Inside straight-wall dimensions (ea.): 12 ft. 2-1/2 in. L x 1 ft. 4 in. W x 11 in. H. Equipped with (2) 1/8 in. W x 1-1/2 in. H spray jets. Inlets: (2) 1-1/2 in. dia. ports, (1) 1 in. dia. FNPT fitting, (1) 1/2 in. FNPT fitting, (1) 1-1/4 in. dia. FNPT fitting. Outlets: (2) 2 in. dia. NPT fittings. Overall dimensions: 13 ft. 9 in. L x 3 ft. 6-1/2 in. W x 3 ft. 5-1/2 in. H.