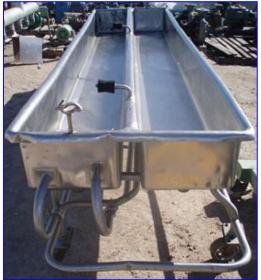

Stainless Steel 2-Compartment COP Tank- 200 Gallon (total). Inside straight-wall dimensions (ea.): 12 ft. 2-1/2 in. L x 1 ft. 4 in. W x 11 in. H. Equipped with (2) 1/8 in. W x 1-1/2 in. H spray jets. Inlets: (2) 1-1/2 in. dia. ports, (1) 1 in. dia. FNPT fitting, (1) 1/2 in. FNPT fitting, (1) 1-1/4 in. dia. FNPT fitting. Outlets: (2) 2 in. dia. NPT fittings. Overall dimensions: 13 ft. 9 in. L x 3 ft. 6-1/2 in. W x 3 ft. 5-1/2 in. H.