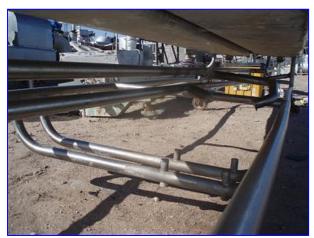

Stainless Steel 2-Compartment COP Tank- 200 Gallon (total). Inside straight-wall dimensions (ea.): 12 ft. 2-1/2 in. L x 1 ft. 4 in. W x 11 in. H. Equipped with (2) 1/8 in. W x 1-1/2 in. H spray jets. Inlets: (2) 1-1/2 in. dia. ports, (1) 1 in. dia. FNPT fitting, (1) 1/2 in. FNPT fitting, (1) 1-1/4 in. dia. FNPT fitting. Outlets: (2) 2 in. dia. NPT fittings. Overall dimensions: 13 ft. 9 in. L x 3 ft. 6-1/2 in. W x 3 ft. 5-1/2 in. H.