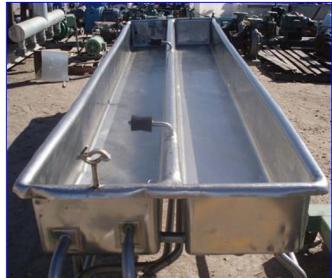

Stainless Steel 2-Compartment COP Tank- 200 Gallon (total). Inside straight-wall dimensions (ea.): 12 ft. 2-1/2 in. L x 1 ft. 4 in. W x 11 in. H. Equipped with (2) 1/8 in. W x 1-1/2 in. H spray jets. Inlets: (2) 1-1/2 in. dia. ports, (1) 1 in. dia. FNPT fitting, (1) 1/2 in. FNPT fitting, (1) 1-1/4 in. dia. FNPT fitting. Outlets: (2) 2 in. dia. NPT fittings. Overall dimensions: 13 ft. 9 in. L x 3 ft. 6-1/2 in. W x 3 ft. 5-1/2 in. H.