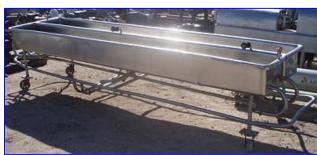

| Stainless Steel 2-Compartment COP Tank- 200 Gallon |                    |
|----------------------------------------------------|--------------------|
| Mfg:                                               | Model:             |
| Stock No. 55.15a                                   | Serial No <u>.</u> |

Stainless Steel 2-Compartment COP Tank- 200 Gallon (total). Inside straight-wall dimensions (ea.): 12 ft. 2-1/2 in. L x 1 ft. 4 in. W x 11 in. H. Equipped with (2) 1/8 in. W x 1-1/2 in. H spray jets. Inlets: (2) 1-1/2 in. dia. ports, (1) 1 in. dia. FNPT fitting, (1) 1/2 in. FNPT fitting, (1) 1-1/4 in. dia. FNPT fitting. Outlets: (2) 2 in. dia. NPT fittings. Overall dimensions: 13 ft. 9 in. L x 3 ft. 6-1/2 in. W x 3 ft. 5-1/2 in. H.