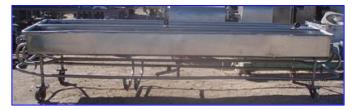

Stainless Steel 2-Compartment COP Tank- 200 Gallon (total). Inside straight-wall dimensions (ea.): 12 ft. 2-1/2 in. L x 1 ft. 4 in. W x 11 in. H. Equipped with (2) 1/8 in. W x 1-1/2 in. H spray jets. Inlets: (2) 1-1/2 in. dia. ports, (1) 1 in. dia. FNPT fitting, (1) 1/2 in. FNPT fitting, (1) 1-1/4 in. dia. FNPT fitting. Outlets: (2) 2 in. dia. NPT fittings. Overall dimensions: 13 ft. 9 in. L x 3 ft. 6-1/2 in. W x 3 ft. 5-1/2 in. H.