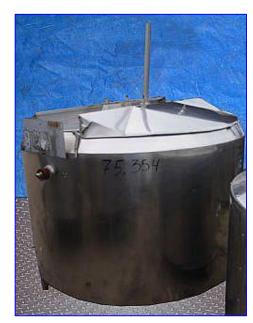

| Cherry-Burrell Stainless Steel Atmospheric Processor - 500 Gallon |                                |
|-------------------------------------------------------------------|--------------------------------|
| Mfg: Cherry-Burrell                                               | Model: WPT                     |
| Stock No. 75.354                                                  | Serial No <u>.</u> 500-50-2198 |

Cherry-Burrell Stainless Steel Atmospheric Processor- 500 Gallon. Model: WPT. S/N: 500-50-2198. Features flip-top lids. Center bridge for agitation. Can be used as pasteurizer for vat and batch processing. Inlets: (3) 3/4 in. dia. ports, (1) 2 in. dia. port, (1) 2 in. dia. S-line fitting, (1) 2-1/2 in. dia. MPT (jacket). Outlets: (1) 2 in. dia. discharge, (1) 2 in. dia. MPT (jacket), (2) 2-1/2 in. dia. MPT (jacket). Overall dimensions: 77 in. L x 73 in. W x 71 in. H.