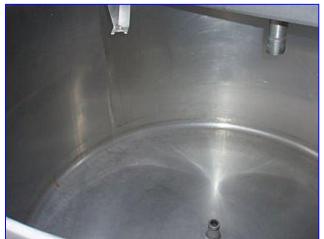

Cherry-Burrell Stainless Steel Atmospheric Processor- 500 Gallon. Model: WPT. S/N: 500-50-2198. Features flip-top lids. Center bridge for agitation. Can be used as pasteurizer for vat and batch processing. Inlets: (3) 3/4 in. dia. ports, (1) 2 in. dia. port, (1) 2 in. dia. S-line fitting, (1) 2-1/2 in. dia. MPT (jacket). Outlets: (1) 2 in. dia. discharge, (1) 2 in. dia. MPT (jacket), (2) 2-1/2 in. dia. MPT (jacket). Overall dimensions: 77 in. L x 73 in. W x 71 in. H.