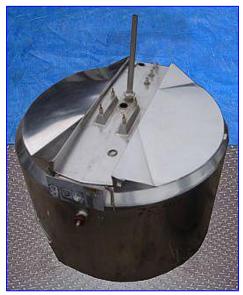

Cherry-Burrell Stainless Steel Atmospheric Processor- 500 Gallon. Model: WPT. S/N: 500-50-2198. Features flip-top lids. Center bridge for agitation. Can be used as pasteurizer for vat and batch processing. Inlets: (3) 3/4 in. dia. ports, (1) 2 in. dia. port, (1) 2 in. dia. S-line fitting, (1) 2-1/2 in. dia. MPT (jacket). Outlets: (1) 2 in. dia. discharge, (1) 2 in. dia. MPT (jacket), (2) 2-1/2 in. dia. MPT (jacket). Overall dimensions: 77 in. L x 73 in. W x 71 in. H.