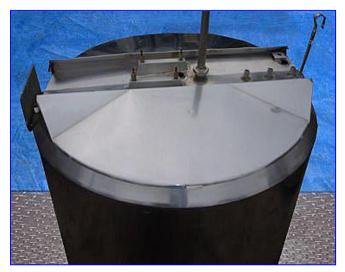

Cherry-Burrell Stainless Steel Atmospheric Processor- 500 Gallon. Model: WPT. S/N: 500-50-2198. Features flip-top lids. Center bridge for agitation. Can be used as pasteurizer for vat and batch processing. Inlets: (3) 3/4 in. dia. ports, (1) 2 in. dia. port, (1) 2 in. dia. S-line fitting, (1) 2-1/2 in. dia. MPT (jacket). Outlets: (1) 2 in. dia. discharge, (1) 2 in. dia. MPT (jacket), (2) 2-1/2 in. dia. MPT (jacket). Overall dimensions: 77 in. L x 73 in. W x 71 in. H.