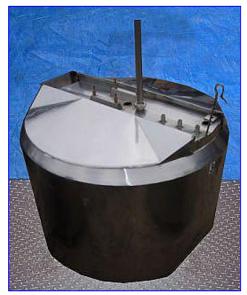

Cherry-Burrell Stainless Steel Atmospheric Processor- 500 Gallon. Model: WPT. S/N: 500-50-2198. Features flip-top lids. Center bridge for agitation. Can be used as pasteurizer for vat and batch processing. Inlets: (3) 3/4 in. dia. ports, (1) 2 in. dia. port, (1) 2 in. dia. S-line fitting, (1) 2-1/2 in. dia. MPT (jacket). Outlets: (1) 2 in. dia. discharge, (1) 2 in. dia. MPT (jacket), (2) 2-1/2 in. dia. MPT (jacket). Overall dimensions: 77 in. L x 73 in. W x 71 in. H.