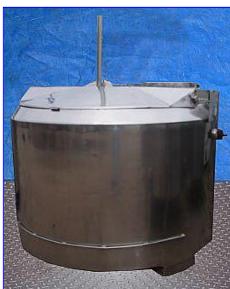

Cherry-Burrell Stainless Steel Atmospheric Processor- 500 Gallon. Model: WPT. S/N: 500-50-2198. Features flip-top lids. Center bridge for agitation. Can be used as pasteurizer for vat and batch processing. Inlets: (3) 3/4 in. dia. ports, (1) 2 in. dia. port, (1) 2 in. dia. S-line fitting, (1) 2-1/2 in. dia. MPT (jacket). Outlets: (1) 2 in. dia. discharge, (1) 2 in. dia. MPT (jacket), (2) 2-1/2 in. dia. MPT (jacket). Overall dimensions: 77 in. L x 73 in. W x 71 in. H.