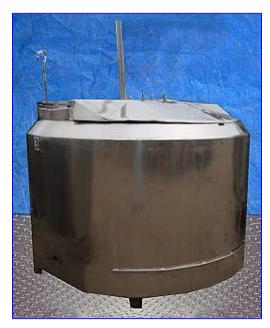

| Cherry-Burrell Stainless Steel Atmospheric Processor - 500 Gallon |                                |
|-------------------------------------------------------------------|--------------------------------|
| Mfg: Cherry-Burrell                                               | Model: WPT                     |
| Stock No. 75.354                                                  | Serial No <u>.</u> 500-50-2198 |

Cherry-Burrell Stainless Steel Atmospheric Processor- 500 Gallon. Model: WPT. S/N: 500-50-2198. Features flip-top lids. Center bridge for agitation. Can be used as pasteurizer for vat and batch processing. Inlets: (3) 3/4 in. dia. ports, (1) 2 in. dia. port, (1) 2 in. dia. S-line fitting, (1) 2-1/2 in. dia. MPT (jacket). Outlets: (1) 2 in. dia. discharge, (1) 2 in. dia. MPT (jacket), (2) 2-1/2 in. dia. MPT (jacket). Overall dimensions: 77 in. L x 73 in. W x 71 in. H.