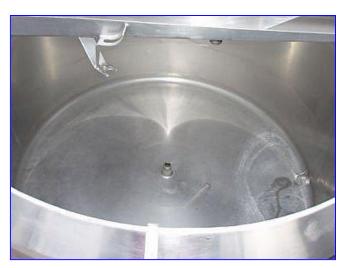

Cherry-Burrell Stainless Steel Atmospheric Processor- 500 Gallon. Model: WPT. S/N: 500-50-2198. Features flip-top lids. Center bridge for agitation. Can be used as pasteurizer for vat and batch processing. Inlets: (3) 3/4 in. dia. ports, (1) 2 in. dia. port, (1) 2 in. dia. S-line fitting, (1) 2-1/2 in. dia. MPT (jacket). Outlets: (1) 2 in. dia. discharge, (1) 2 in. dia. MPT (jacket), (2) 2-1/2 in. dia. MPT (jacket). Overall dimensions: 77 in. L x 73 in. W x 71 in. H.