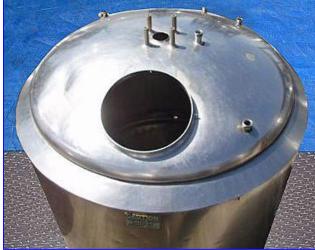

Creamery Package Stainless Steel Atmospheric Processor- 600 Gallon. S/N: 600 9693. Dome top. Includes a 60 in. W bottom sweep agitator and 18 in. dia. manway. Can be used as pasteurizer for vat or batch processing. Inlets: (1) 1 in. dia. FNPT (thermowell), (4) 1-1/2 in. dia. ACME fittings, (1) 2 in. dia. MPT (jacket). Outlets: (1) 1-1/2 in. dia. MPT (jacket), (1) 2 in. dia. discharge.