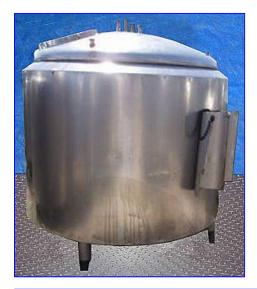

| Creamery Package Stainless Steel Atmospheric Processor- 600 Gallon |                             |
|--------------------------------------------------------------------|-----------------------------|
| Mfg: Creamery Package                                              | Model:                      |
| Stock No. 75.70                                                    | Serial No <u>.</u> 600 9693 |

Creamery Package Stainless Steel Atmospheric Processor- 600 Gallon. S/N: 600 9693. Dome top. Includes a 60 in. W bottom sweep agitator and 18 in. dia. manway. Can be used as pasteurizer for vat or batch processing. Inlets: (1) 1 in. dia. FNPT (thermowell), (4) 1-1/2 in. dia. ACME fittings, (1) 2 in. dia. MPT (jacket). Outlets: (1) 1-1/2 in. dia. MPT (jacket), (1) 2 in. dia. discharge.