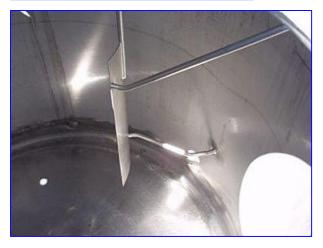

Creamery Package Stainless Steel Atmospheric Processor- 600 Gallon. S/N: 600 9693. Dome top. Includes a 60 in. W bottom sweep agitator and 18 in. dia. manway. Can be used as pasteurizer for vat or batch processing. Inlets: (1) 1 in. dia. FNPT (thermowell), (4) 1-1/2 in. dia. ACME fittings, (1) 2 in. dia. MPT (jacket). Outlets: (1) 1-1/2 in. dia. MPT (jacket), (1) 2 in. dia. discharge.