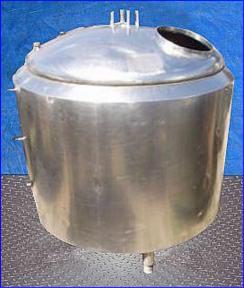

| Creamery Package Stainless Steel Atmospheric Processor- 600 Gallon |                             |
|--------------------------------------------------------------------|-----------------------------|
| Mfg: Creamery Package                                              | Model:                      |
| Stock No. 75.70                                                    | Serial No <u>.</u> 600 9693 |

Creamery Package Stainless Steel Atmospheric Processor- 600 Gallon. S/N: 600 9693. Dome top. Includes a 60 in. W bottom sweep agitator and 18 in. dia. manway. Can be used as pasteurizer for vat or batch processing. Inlets: (1) 1 in. dia. FNPT (thermowell), (4) 1-1/2 in. dia. ACME fittings, (1) 2 in. dia. MPT (jacket). Outlets: (1) 1-1/2 in. dia. MPT (jacket), (1) 2 in. dia. discharge.