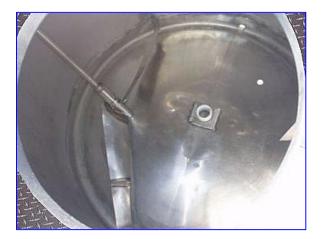

Creamery Package Stainless Steel Atmospheric Processor- 600 Gallon. S/N: 600 9693. Dome top. Includes a 60 in. W bottom sweep agitator and 18 in. dia. manway. Can be used as pasteurizer for vat or batch processing. Inlets: (1) 1 in. dia. FNPT (thermowell), (4) 1-1/2 in. dia. ACME fittings, (1) 2 in. dia. MPT (jacket). Outlets: (1) 1-1/2 in. dia. MPT (jacket), (1) 2 in. dia. discharge.