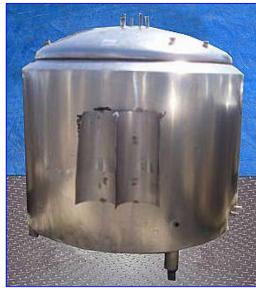

Creamery Package Stainless Steel Atmospheric Processor- 600 Gallon. S/N: 600 9693. Dome top. Includes a 60 in. W bottom sweep agitator and 18 in. dia. manway. Can be used as pasteurizer for vat or batch processing. Inlets: (1) 1 in. dia. FNPT (thermowell), (4) 1-1/2 in. dia. ACME fittings, (1) 2 in. dia. MPT (jacket). Outlets: (1) 1-1/2 in. dia. MPT (jacket), (1) 2 in. dia. discharge.