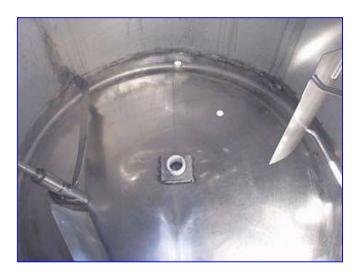

Creamery Package Stainless Steel Atmospheric Processor- 600 Gallon. S/N: 600 9693. Dome top. Includes a 60 in. W bottom sweep agitator and 18 in. dia. manway. Can be used as pasteurizer for vat or batch processing. Inlets: (1) 1 in. dia. FNPT (thermowell), (4) 1-1/2 in. dia. ACME fittings, (1) 2 in. dia. MPT (jacket). Outlets: (1) 1-1/2 in. dia. MPT (jacket), (1) 2 in. dia. discharge.