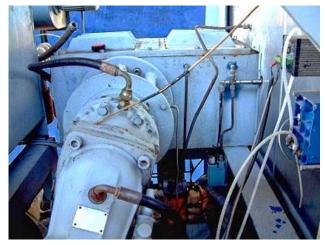

1990 Bertoli High Pressure Pump. Model: PQ120N. S/N: 573PQ120N. Maximum capacity: 1716 gph. 2 in. dia. plungers. Tapered seat poppet valve cylinders. Maximum pressure 1740 psi (120 Bar). ABB Motor, 60 hp (45 kW), 1770 rpm, 460 V, 71 amps, 60 Hz, 3 phase. High Pressure Pump is equipped with a hydraulic power pack as well as oil filters and blower fan. Hydraulic Pump with Motor, 1/2 hp (0.37 kW), 1410 rpm, 220/380 V, 1.95/1.1 amps, 50 Hz, 3 phase. Inlets/outlets: (2) 2 in. dia. S-line fittings. Overall dimensions: 6 ft. 3 in. L x 4 ft. 8 in. W x 61 in. H.