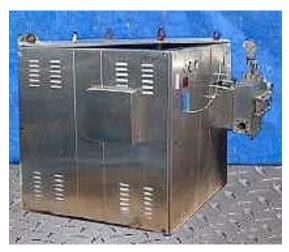

1990 Bertoli High Pressure Pump. Model: PQ120N. S/N: 573PQ120N. Maximum capacity: 1716 gph. 2 in. dia. plungers. Tapered seat poppet valve cylinders. Maximum pressure 1740 psi (120 Bar). ABB Motor, 60 hp (45 kW), 1770 rpm, 460 V, 71 amps, 60 Hz, 3 phase. High Pressure Pump is equipped with a hydraulic power pack as well as oil filters and blower fan. Hydraulic Pump with Motor, 1/2 hp (0.37 kW), 1410 rpm, 220/380 V, 1.95/1.1 amps, 50 Hz, 3 phase. Inlets/outlets: (2) 2 in. dia. S-line fittings. Overall dimensions: 6 ft. 3 in. L x 4 ft. 8 in. W x 61 in. H.