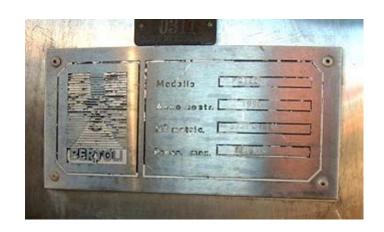

| 1990 Bertoli High Pressure Pump |                       |
|---------------------------------|-----------------------|
| Mfg: Bertoli                    | Model: PQ120N         |
| Stock No.: 85.CA60a.5           | Serial No.: 573PQ120N |

1990 Bertoli High Pressure Pump. Model: PQ120N. S/N: 573PQ120N. Maximum capacity: 1716 gph. 2 in. dia. plungers. Tapered seat poppet valve cylinders. Maximum pressure 1740 psi (120 Bar). ABB Motor, 60 hp (45 kW), 1770 rpm, 460 V, 71 amps, 60 Hz, 3 phase. High Pressure Pump is equipped with a hydraulic power pack as well as oil filters and blower fan. Hydraulic Pump with Motor, 1/2 hp (0.37 kW), 1410 rpm, 220/380 V, 1.95/1.1 amps, 50 Hz, 3 phase. Inlets/outlets: (2) 2 in. dia. S-line fittings. Overall dimensions: 6 ft. 3 in. L x 4 ft. 8 in. W x 61 in. H.