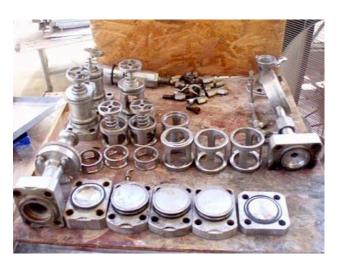

1990 Bertoli High Pressure Pump. Model: PQ120N. S/N: 573PQ120N. Maximum capacity: 1716 gph. 2 in. dia. plungers. Tapered seat poppet valve cylinders. Maximum pressure 1740 psi (120 Bar). ABB Motor, 60 hp (45 kW), 1770 rpm, 460 V, 71 amps, 60 Hz, 3 phase. High Pressure Pump is equipped with a hydraulic power pack as well as oil filters and blower fan. Hydraulic Pump with Motor, 1/2 hp (0.37 kW), 1410 rpm, 220/380 V, 1.95/1.1 amps, 50 Hz, 3 phase. Inlets/outlets: (2) 2 in. dia. S-line fittings. Overall dimensions: 6 ft. 3 in. L x 4 ft. 8 in. W x 61 in. H.