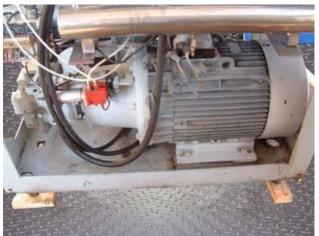

1990 Bertoli High Pressure Pump. Model: PQ120N. S/N: 573PQ120N. Maximum capacity: 1716 gph. 2 in. dia. plungers. Tapered seat poppet valve cylinders. Maximum pressure 1740 psi (120 Bar). ABB Motor, 60 hp (45 kW), 1770 rpm, 460 V, 71 amps, 60 Hz, 3 phase. High Pressure Pump is equipped with a hydraulic power pack as well as oil filters and blower fan. Hydraulic Pump with Motor, 1/2 hp (0.37 kW), 1410 rpm, 220/380 V, 1.95/1.1 amps, 50 Hz, 3 phase. Inlets/outlets: (2) 2 in. dia. S-line fittings. Overall dimensions: 6 ft. 3 in. L x 4 ft. 8 in. W x 61 in. H.