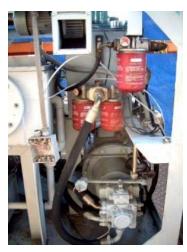

1990 Bertoli High Pressure Pump. Model: PQ120N. S/N: 573PQ120N. Maximum capacity: 1716 gph. 2 in. dia. plungers. Tapered seat poppet valve cylinders. Maximum pressure 1740 psi (120 Bar). ABB Motor, 60 hp (45 kW), 1770 rpm, 460 V, 71 amps, 60 Hz, 3 phase. High Pressure Pump is equipped with a hydraulic power pack as well as oil filters and blower fan. Hydraulic Pump with Motor, 1/2 hp (0.37 kW), 1410 rpm, 220/380 V, 1.95/1.1 amps, 50 Hz, 3 phase. Inlets/outlets: (2) 2 in. dia. S-line fittings. Overall dimensions: 6 ft. 3 in. L x 4 ft. 8 in. W x 61 in. H.