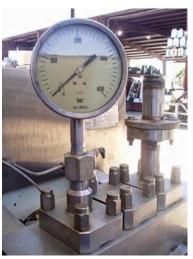

1990 Bertoli High Pressure Pump. Model: PQ120N. S/N: 573PQ120N. Maximum capacity: 1716 gph. 2 in. dia. plungers. Tapered seat poppet valve cylinders. Maximum pressure 1740 psi (120 Bar). ABB Motor, 60 hp (45 kW), 1770 rpm, 460 V, 71 amps, 60 Hz, 3 phase. High Pressure Pump is equipped with a hydraulic power pack as well as oil filters and blower fan. Hydraulic Pump with Motor, 1/2 hp (0.37 kW), 1410 rpm, 220/380 V, 1.95/1.1 amps, 50 Hz, 3 phase. Inlets/outlets: (2) 2 in. dia. S-line fittings. Overall dimensions: 6 ft. 3 in. L x 4 ft. 8 in. W x 61 in. H.