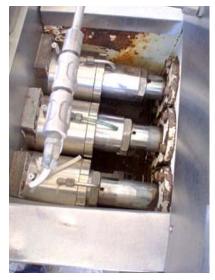

1990 Bertoli High Pressure Pump. Model: PQ120N. S/N: 573PQ120N. Maximum capacity: 1716 gph. 2 in. dia. plungers. Tapered seat poppet valve cylinders. Maximum pressure 1740 psi (120 Bar). ABB Motor, 60 hp (45 kW), 1770 rpm, 460 V, 71 amps, 60 Hz, 3 phase. High Pressure Pump is equipped with a hydraulic power pack as well as oil filters and blower fan. Hydraulic Pump with Motor, 1/2 hp (0.37 kW), 1410 rpm, 220/380 V, 1.95/1.1 amps, 50 Hz, 3 phase. Inlets/outlets: (2) 2 in. dia. S-line fittings. Overall dimensions: 6 ft. 3 in. L x 4 ft. 8 in. W x 61 in. H.