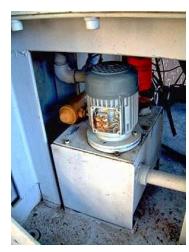

1990 Bertoli High Pressure Pump. Model: PQ120N. S/N: 573PQ120N. Maximum capacity: 1716 gph. 2 in. dia. plungers. Tapered seat poppet valve cylinders. Maximum pressure 1740 psi (120 Bar). ABB Motor, 60 hp (45 kW), 1770 rpm, 460 V, 71 amps, 60 Hz, 3 phase. High Pressure Pump is equipped with a hydraulic power pack as well as oil filters and blower fan. Hydraulic Pump with Motor, 1/2 hp (0.37 kW), 1410 rpm, 220/380 V, 1.95/1.1 amps, 50 Hz, 3 phase. Inlets/outlets: (2) 2 in. dia. S-line fittings. Overall dimensions: 6 ft. 3 in. L x 4 ft. 8 in. W x 61 in. H.