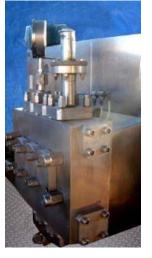

1990 Bertoli High Pressure Pump. Model: PQ120N. S/N: 573PQ120N. Maximum capacity: 1716 gph. 2 in. dia. plungers. Tapered seat poppet valve cylinders. Maximum pressure 1740 psi (120 Bar). ABB Motor, 60 hp (45 kW), 1770 rpm, 460 V, 71 amps, 60 Hz, 3 phase. High Pressure Pump is equipped with a hydraulic power pack as well as oil filters and blower fan. Hydraulic Pump with Motor, 1/2 hp (0.37 kW), 1410 rpm, 220/380 V, 1.95/1.1 amps, 50 Hz, 3 phase. Inlets/outlets: (2) 2 in. dia. S-line fittings. Overall dimensions: 6 ft. 3 in. L x 4 ft. 8 in. W x 61 in. H.