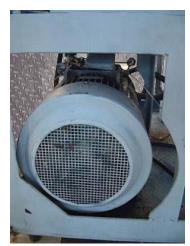

1990 Bertoli High Pressure Pump. Model: PQ120N. S/N: 573PQ120N. Maximum capacity: 1716 gph. 2 in. dia. plungers. Tapered seat poppet valve cylinders. Maximum pressure 1740 psi (120 Bar). ABB Motor, 60 hp (45 kW), 1770 rpm, 460 V, 71 amps, 60 Hz, 3 phase. High Pressure Pump is equipped with a hydraulic power pack as well as oil filters and blower fan. Hydraulic Pump with Motor, 1/2 hp (0.37 kW), 1410 rpm, 220/380 V, 1.95/1.1 amps, 50 Hz, 3 phase. Inlets/outlets: (2) 2 in. dia. S-line fittings. Overall dimensions: 6 ft. 3 in. L x 4 ft. 8 in. W x 61 in. H.