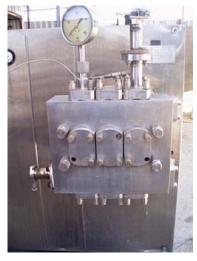

1990 Bertoli High Pressure Pump. Model: PQ120N. S/N: 573PQ120N. Maximum capacity: 1716 gph. 2 in. dia. plungers. Tapered seat poppet valve cylinders. Maximum pressure 1740 psi (120 Bar). ABB Motor, 60 hp (45 kW), 1770 rpm, 460 V, 71 amps, 60 Hz, 3 phase. High Pressure Pump is equipped with a hydraulic power pack as well as oil filters and blower fan. Hydraulic Pump with Motor, 1/2 hp (0.37 kW), 1410 rpm, 220/380 V, 1.95/1.1 amps, 50 Hz, 3 phase. Inlets/outlets: (2) 2 in. dia. S-line fittings. Overall dimensions: 6 ft. 3 in. L x 4 ft. 8 in. W x 61 in. H.