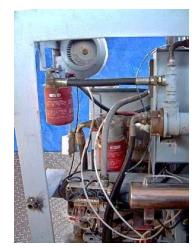

1990 Bertoli High Pressure Pump. Model: PQ120N. S/N: 573PQ120N. Maximum capacity: 1716 gph. 2 in. dia. plungers. Tapered seat poppet valve cylinders. Maximum pressure 1740 psi (120 Bar). ABB Motor, 60 hp (45 kW), 1770 rpm, 460 V, 71 amps, 60 Hz, 3 phase. High Pressure Pump is equipped with a hydraulic power pack as well as oil filters and blower fan. Hydraulic Pump with Motor, 1/2 hp (0.37 kW), 1410 rpm, 220/380 V, 1.95/1.1 amps, 50 Hz, 3 phase. Inlets/outlets: (2) 2 in. dia. S-line fittings. Overall dimensions: 6 ft. 3 in. L x 4 ft. 8 in. W x 61 in. H.