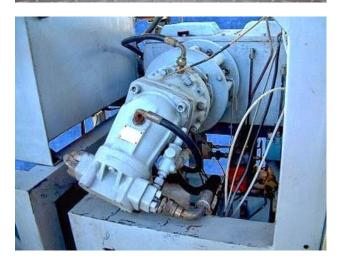

1990 Bertoli High Pressure Pump. Model: PQ120N. S/N: 573PQ120N. Maximum capacity: 1716 gph. 2 in. dia. plungers. Tapered seat poppet valve cylinders. Maximum pressure 1740 psi (120 Bar). ABB Motor, 60 hp (45 kW), 1770 rpm, 460 V, 71 amps, 60 Hz, 3 phase. High Pressure Pump is equipped with a hydraulic power pack as well as oil filters and blower fan. Hydraulic Pump with Motor, 1/2 hp (0.37 kW), 1410 rpm, 220/380 V, 1.95/1.1 amps, 50 Hz, 3 phase. Inlets/outlets: (2) 2 in. dia. S-line fittings. Overall dimensions: 6 ft. 3 in. L x 4 ft. 8 in. W x 61 in. H.