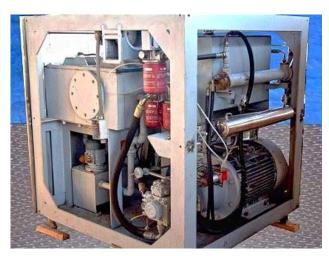

1990 Bertoli High Pressure Pump. Model: PQ120N. S/N: 573PQ120N. Maximum capacity: 1716 gph. 2 in. dia. plungers. Tapered seat poppet valve cylinders. Maximum pressure 1740 psi (120 Bar). ABB Motor, 60 hp (45 kW), 1770 rpm, 460 V, 71 amps, 60 Hz, 3 phase. High Pressure Pump is equipped with a hydraulic power pack as well as oil filters and blower fan. Hydraulic Pump with Motor, 1/2 hp (0.37 kW), 1410 rpm, 220/380 V, 1.95/1.1 amps, 50 Hz, 3 phase. Inlets/outlets: (2) 2 in. dia. S-line fittings. Overall dimensions: 6 ft. 3 in. L x 4 ft. 8 in. W x 61 in. H.