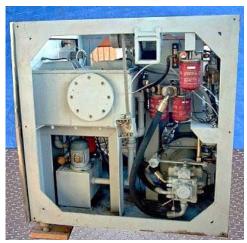

1990 Bertoli High Pressure Pump. Model: PQ120N. S/N: 573PQ120N. Maximum capacity: 1716 gph. 2 in. dia. plungers. Tapered seat poppet valve cylinders. Maximum pressure 1740 psi (120 Bar). ABB Motor, 60 hp (45 kW), 1770 rpm, 460 V, 71 amps, 60 Hz, 3 phase. High Pressure Pump is equipped with a hydraulic power pack as well as oil filters and blower fan. Hydraulic Pump with Motor, 1/2 hp (0.37 kW), 1410 rpm, 220/380 V, 1.95/1.1 amps, 50 Hz, 3 phase. Inlets/outlets: (2) 2 in. dia. S-line fittings. Overall dimensions: 6 ft. 3 in. L x 4 ft. 8 in. W x 61 in. H.