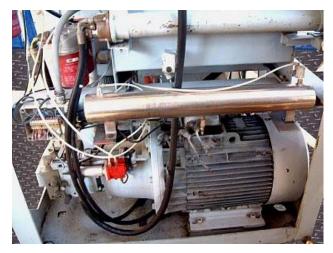

1990 Bertoli High Pressure Pump. Model: PQ120N. S/N: 573PQ120N. Maximum capacity: 1716 gph. 2 in. dia. plungers. Tapered seat poppet valve cylinders. Maximum pressure 1740 psi (120 Bar). ABB Motor, 60 hp (45 kW), 1770 rpm, 460 V, 71 amps, 60 Hz, 3 phase. High Pressure Pump is equipped with a hydraulic power pack as well as oil filters and blower fan. Hydraulic Pump with Motor, 1/2 hp (0.37 kW), 1410 rpm, 220/380 V, 1.95/1.1 amps, 50 Hz, 3 phase. Inlets/outlets: (2) 2 in. dia. S-line fittings. Overall dimensions: 6 ft. 3 in. L x 4 ft. 8 in. W x 61 in. H.