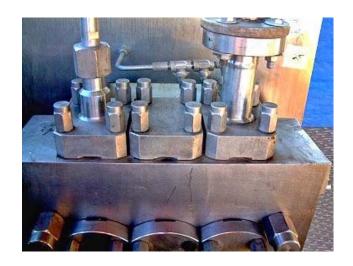

1990 Bertoli High Pressure Pump. Model: PQ120N. S/N: 573PQ120N. Maximum capacity: 1716 gph. 2 in. dia. plungers. Tapered seat poppet valve cylinders. Maximum pressure 1740 psi (120 Bar). ABB Motor, 60 hp (45 kW), 1770 rpm, 460 V, 71 amps, 60 Hz, 3 phase. High Pressure Pump is equipped with a hydraulic power pack as well as oil filters and blower fan. Hydraulic Pump with Motor, 1/2 hp (0.37 kW), 1410 rpm, 220/380 V, 1.95/1.1 amps, 50 Hz, 3 phase. Inlets/outlets: (2) 2 in. dia. S-line fittings. Overall dimensions: 6 ft. 3 in. L x 4 ft. 8 in. W x 61 in. H.