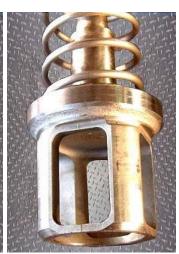

1990 Bertoli High Pressure Pump. Model: PQ120N. S/N: 573PQ120N. Maximum capacity: 1716 gph. 2 in. dia. plungers. Tapered seat poppet valve cylinders. Maximum pressure 1740 psi (120 Bar). ABB Motor, 60 hp (45 kW), 1770 rpm, 460 V, 71 amps, 60 Hz, 3 phase. High Pressure Pump is equipped with a hydraulic power pack as well as oil filters and blower fan. Hydraulic Pump with Motor, 1/2 hp (0.37 kW), 1410 rpm, 220/380 V, 1.95/1.1 amps, 50 Hz, 3 phase. Inlets/outlets: (2) 2 in. dia. S-line fittings. Overall dimensions: 6 ft. 3 in. L x 4 ft. 8 in. W x 61 in. H.