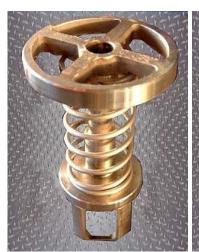

1990 Bertoli High Pressure Pump. Model: PQ120N. S/N: 573PQ120N. Maximum capacity: 1716 gph. 2 in. dia. plungers. Tapered seat poppet valve cylinders. Maximum pressure 1740 psi (120 Bar). ABB Motor, 60 hp (45 kW), 1770 rpm, 460 V, 71 amps, 60 Hz, 3 phase. High Pressure Pump is equipped with a hydraulic power pack as well as oil filters and blower fan. Hydraulic Pump with Motor, 1/2 hp (0.37 kW), 1410 rpm, 220/380 V, 1.95/1.1 amps, 50 Hz, 3 phase. Inlets/outlets: (2) 2 in. dia. S-line fittings. Overall dimensions: 6 ft. 3 in. L x 4 ft. 8 in. W x 61 in. H.