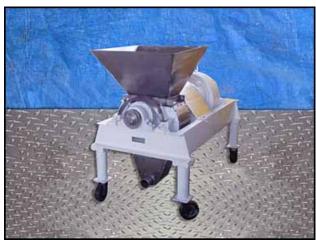

| Fitzpatrick Fitzmill 2600 Series Comminuting Machine |                      |
|------------------------------------------------------|----------------------|
| Mfg: Fitzpatrick                                     | Model: F 2600 Series |
| Stock No.: 85.McN-1026.45                            | Serial No.:          |

Fitzpatrick Fitzmill 2600 Series Comminuting Machine. Model: F. For dry, heat sensitive, or liquid type products. Infeed hopper dimensions: 2 ft. 4 in.  $\times$  2 ft. 4 in.  $\times$  1 ft. 4 in. H. Blade dimensions: 5 in. L  $\times$  3-1/2 in. W. Screen size: 5/8 in. dia. Inlets: (1) 13 in. L  $\times$  8-1/2 in. W. (hopper infeed). Outlets: (1) 3 in. dia. S-line fitting. Overall dimensions: 5 ft. 3 in. L 3 ft. W  $\times$  4 ft. 4 in. H.