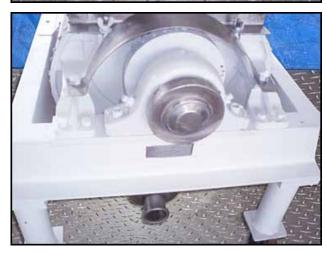

| Fitzpatrick Fitzmill 2600 Series Comminuting Machine |                      |
|------------------------------------------------------|----------------------|
| Mfg: Fitzpatrick                                     | Model: F 2600 Series |
| Stock No.: 85.McN-1026.45                            | Serial No.:          |

Fitzpatrick Fitzmill 2600 Series Comminuting Machine. Model: F. For dry, heat sensitive, or liquid type products. Infeed hopper dimensions: 2 ft. 4 in.  $\times$  2 ft. 4 in.  $\times$  1 ft. 4 in. H. Blade dimensions: 5 in. L  $\times$  3-1/2 in. W. Screen size: 5/8 in. dia. Inlets: (1) 13 in. L  $\times$  8-1/2 in. W. (hopper infeed). Outlets: (1) 3 in. dia. S-line fitting. Overall dimensions: 5 ft. 3 in. L 3 ft. W  $\times$  4 ft. 4 in. H.