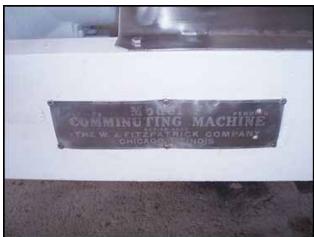

| Fitzpatrick Fitzmill 2600 Series Comminuting Machine |                      |
|------------------------------------------------------|----------------------|
| Mfg: Fitzpatrick                                     | Model: F 2600 Series |
| Stock No.: 85.McN-1026.45                            | Serial No.:          |

Fitzpatrick Fitzmill 2600 Series Comminuting Machine. Model: F. For dry, heat sensitive, or liquid type products. Infeed hopper dimensions: 2 ft. 4 in.  $\times$  2 ft. 4 in.  $\times$  1 ft. 4 in. H. Blade dimensions: 5 in. L  $\times$  3-1/2 in. W. Screen size: 5/8 in. dia. Inlets: (1) 13 in. L  $\times$  8-1/2 in. W. (hopper infeed). Outlets: (1) 3 in. dia. S-line fitting. Overall dimensions: 5 ft. 3 in. L 3 ft. W  $\times$  4 ft. 4 in. H.