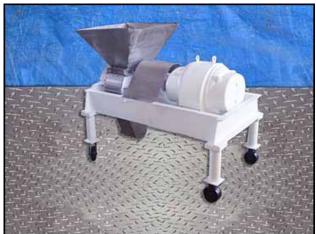

| Fitzpatrick Fitzmill 2600 Series Comminuting Machine |                      |
|------------------------------------------------------|----------------------|
| Mfg: Fitzpatrick                                     | Model: F 2600 Series |
| Stock No.: 85.McN-1026.45                            | Serial No.:          |

Fitzpatrick Fitzmill 2600 Series Comminuting Machine. Model: F. For dry, heat sensitive, or liquid type products. Infeed hopper dimensions: 2 ft. 4 in.  $\times$  2 ft. 4 in.  $\times$  1 ft. 4 in. H. Blade dimensions: 5 in. L  $\times$  3-1/2 in. W. Screen size: 5/8 in. dia. Inlets: (1) 13 in. L  $\times$  8-1/2 in. W. (hopper infeed). Outlets: (1) 3 in. dia. S-line fitting. Overall dimensions: 5 ft. 3 in. L 3 ft. W  $\times$  4 ft. 4 in. H.