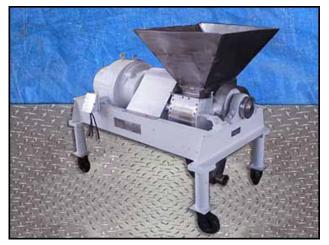

| Fitzpatrick Fitzmill 2600 Series Comminuting Machine |                      |
|------------------------------------------------------|----------------------|
| Mfg: Fitzpatrick                                     | Model: F 2600 Series |
| Stock No.: 85.McN-1026.45                            | Serial No.:          |

Fitzpatrick Fitzmill 2600 Series Comminuting Machine. Model: F. For dry, heat sensitive, or liquid type products. Infeed hopper dimensions: 2 ft. 4 in.  $\times$  2 ft. 4 in.  $\times$  1 ft. 4 in. H. Blade dimensions: 5 in. L  $\times$  3-1/2 in. W. Screen size: 5/8 in. dia. Inlets: (1) 13 in. L  $\times$  8-1/2 in. W. (hopper infeed). Outlets: (1) 3 in. dia. S-line fitting. Overall dimensions: 5 ft. 3 in. L 3 ft. W  $\times$  4 ft. 4 in. H.