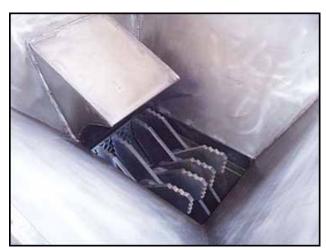

Fitzpatrick Fitzmill 2600 Series Comminuting Machine. Model: F. For dry, heat sensitive, or liquid type products. Infeed hopper dimensions: 2 ft. 4 in.  $\times$  2 ft. 4 in.  $\times$  1 ft. 4 in. H. Blade dimensions: 5 in. L  $\times$  3-1/2 in. W. Screen size: 5/8 in. dia. Inlets: (1) 13 in. L  $\times$  8-1/2 in. W. (hopper infeed). Outlets: (1) 3 in. dia. S-line fitting. Overall dimensions: 5 ft. 3 in. L 3 ft. W  $\times$  4 ft. 4 in. H.