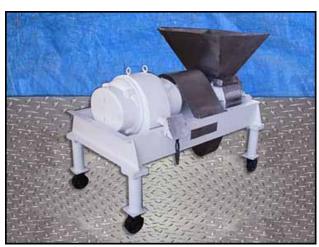

| Fitzpatrick Fitzmill 2600 Series Comminuting Machine |                      |
|------------------------------------------------------|----------------------|
| Mfg: Fitzpatrick                                     | Model: F 2600 Series |
| Stock No.: 85.McN-1026.45                            | Serial No.:          |

Fitzpatrick Fitzmill 2600 Series Comminuting Machine. Model: F. For dry, heat sensitive, or liquid type products. Infeed hopper dimensions: 2 ft. 4 in.  $\times$  2 ft. 4 in.  $\times$  1 ft. 4 in. H. Blade dimensions: 5 in. L  $\times$  3-1/2 in. W. Screen size: 5/8 in. dia. Inlets: (1) 13 in. L  $\times$  8-1/2 in. W. (hopper infeed). Outlets: (1) 3 in. dia. S-line fitting. Overall dimensions: 5 ft. 3 in. L 3 ft. W  $\times$  4 ft. 4 in. H.