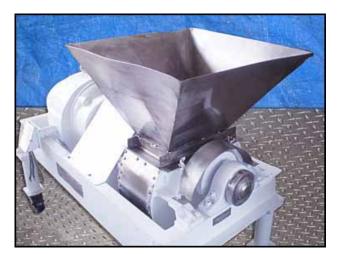

| Fitzpatrick Fitzmill 2600 Series Comminuting Machine |                      |
|------------------------------------------------------|----------------------|
| Mfg: Fitzpatrick                                     | Model: F 2600 Series |
| Stock No.: 85.McN-1026.45                            | Serial No.:          |

Fitzpatrick Fitzmill 2600 Series Comminuting Machine. Model: F. For dry, heat sensitive, or liquid type products. Infeed hopper dimensions: 2 ft. 4 in.  $\times$  2 ft. 4 in.  $\times$  1 ft. 4 in. H. Blade dimensions: 5 in. L  $\times$  3-1/2 in. W. Screen size: 5/8 in. dia. Inlets: (1) 13 in. L  $\times$  8-1/2 in. W. (hopper infeed). Outlets: (1) 3 in. dia. S-line fitting. Overall dimensions: 5 ft. 3 in. L 3 ft. W  $\times$  4 ft. 4 in. H.