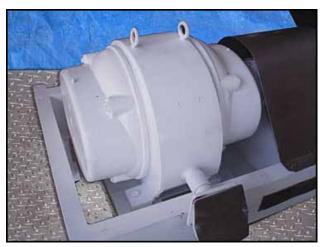

| Fitzpatrick Fitzmill 2600 Series Comminuting Machine |                      |
|------------------------------------------------------|----------------------|
| Mfg: Fitzpatrick                                     | Model: F 2600 Series |
| Stock No.: 85.McN-1026.45                            | Serial No.:          |

Fitzpatrick Fitzmill 2600 Series Comminuting Machine. Model: F. For dry, heat sensitive, or liquid type products. Infeed hopper dimensions: 2 ft. 4 in.  $\times$  2 ft. 4 in.  $\times$  1 ft. 4 in. H. Blade dimensions: 5 in. L  $\times$  3-1/2 in. W. Screen size: 5/8 in. dia. Inlets: (1) 13 in. L  $\times$  8-1/2 in. W. (hopper infeed). Outlets: (1) 3 in. dia. S-line fitting. Overall dimensions: 5 ft. 3 in. L 3 ft. W  $\times$  4 ft. 4 in. H.