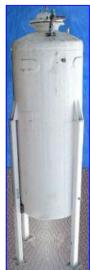

Stainless Steel Vertical Tank- 1,000 Gallon. Dish bottom and top. Mild steel outer shell. Inside dimensions: 47 in. dia x 11 ft. 11 in. H (includes 10 in. H bottom dish, 10 in. H top dish). Discharge height (from ground level): 38 in. Inlets: top flanged inlet 15-1/4 in., 2 in top inlet (manifold). Outlets: 2 in bottom tank outlet, 2 in bottom tank inlet to star manifold, 2 in top outlet to pressure gauge. Overall dimensions: 50 in. dia. x 15 ft. 6 in. H.