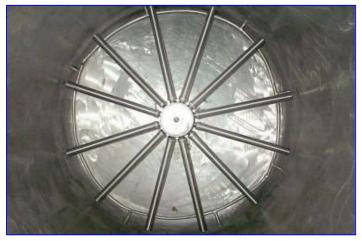

Stainless Steel Vertical Tank- 1,000 Gallon. Dish bottom and top. Mild steel outer shell. Inside dimensions: 47 in. dia x 11 ft. 11 in. H (includes 10 in. H bottom dish, 10 in. H top dish). Discharge height (from ground level): 38 in. Inlets: top flanged inlet 15-1/4 in., 2 in top inlet (manifold). Outlets: 2 in bottom tank outlet, 2 in bottom tank inlet to star manifold, 2 in top outlet to pressure gauge. Overall dimensions: 50 in. dia. x 15 ft. 6 in. H.