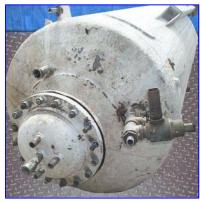

Stainless Steel Vertical Tank- 1,000 Gallon. Dish bottom and top. Mild steel outer shell. Inside dimensions: 47 in. dia x 11 ft. 11 in. H (includes 10 in. H bottom dish, 10 in. H top dish). Discharge height (from ground level): 38 in. Inlets: top flanged inlet 15-1/4 in., 2 in top inlet (manifold). Outlets: 2 in bottom tank outlet, 2 in bottom tank inlet to star manifold, 2 in top outlet to pressure gauge. Overall dimensions: 50 in. dia. x 15 ft. 6 in. H.