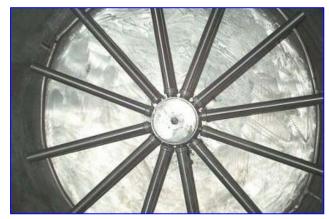

Stainless Steel Vertical Tank- 1,000 Gallon. Dish bottom and top. Mild steel outer shell. Inside dimensions: 47 in. dia x 11 ft. 11 in. H (includes 10 in. H bottom dish, 10 in. H top dish). Discharge height (from ground level): 38 in. Inlets: top flanged inlet 15-1/4 in., 2 in top inlet (manifold). Outlets: 2 in bottom tank outlet, 2 in bottom tank inlet to star manifold, 2 in top outlet to pressure gauge. Overall dimensions: 50 in. dia. x 15 ft. 6 in. H.