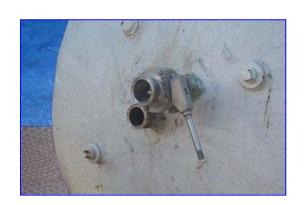

Stainless Steel Vertical Tank- 1,000 Gallon. Dish bottom and top. Mild steel outer shell. Inside dimensions: 47 in. dia x 11 ft. 11 in. H (includes 10 in. H bottom dish, 10 in. H top dish). Discharge height (from ground level): 38 in. Inlets: top flanged inlet 15-1/4 in., 2 in top inlet (manifold). Outlets: 2 in bottom tank outlet, 2 in bottom tank inlet to star manifold, 2 in top outlet to pressure gauge. Overall dimensions: 50 in. dia. x 15 ft. 6 in. H.