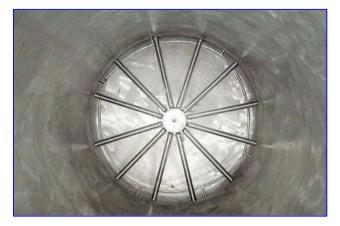

Stainless Steel Vertical Tank- 1,000 Gallon. Dish bottom and top. Mild steel outer shell. Inside dimensions: 47 in. dia x 11 ft. 11 in. H (includes 10 in. H bottom dish, 10 in. H top dish). Discharge height (from ground level): 38 in. Inlets: top flanged inlet 15-1/4 in., 2 in top inlet (manifold). Outlets: 2 in bottom tank outlet, 2 in bottom tank inlet to star manifold, 2 in top outlet to pressure gauge. Overall dimensions: 50 in. dia. x 15 ft. 6 in. H.