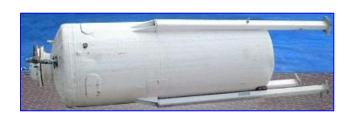

Stainless Steel Vertical Tank- 1,000 Gallon. Dish bottom and top. Mild steel outer shell. Inside dimensions: 47 in. dia x 11 ft. 11 in. H (includes 10 in. H bottom dish, 10 in. H top dish). Discharge height (from ground level): 38 in. Inlets: top flanged inlet 15-1/4 in., 2 in top inlet (manifold). Outlets: 2 in bottom tank outlet, 2 in bottom tank inlet to star manifold, 2 in top outlet to pressure gauge. Overall dimensions: 50 in. dia. x 15 ft. 6 in. H.