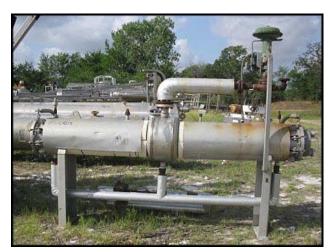

| 1997 OHI Company Stainless Steel Heat Exchanger – 33 Sq. Ft. |                            |
|--------------------------------------------------------------|----------------------------|
| Mfg: OHI Company                                             | Model: Horiz H.X.          |
| Stock No: AACA2024.25                                        | Serial No: 23-161-19891-12 |

1997 OHI Company Stainless Steel Heat Exchanger. Model: Horiz H.X. S/N: 23-161-19891-12. Approximate capacity of heat exchange: 33 sq. ft. (10) stainless steel tubes: 2 in. dia x 75 in. L. Heat exchanger and tube materials of construction: stainless steel. Max. shell side wp: 200 psi at 290°F. Max. tube side wp: 125 psi at 210°F. MDMT: -20°F at 200 psi. Fisher controls, type: EZ control valve. Serial no. 11551895, size: 15. Hot / cold water inlet/ outlet(s): 3 in. dia. 2-pass head design. Overall dimensions: 11 ft. 5 in. L x 2 ft. 6 in. W x 7 ft. 9 in. L.