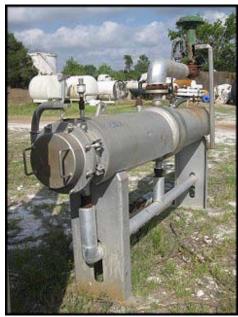

| 1997 OHI Company Stainless Steel Heat Exchanger – 33 Sq. Ft. |                            |
|--------------------------------------------------------------|----------------------------|
| Mfg: OHI Company                                             | Model: Horiz H.X.          |
| Stock No: AACA2024.25                                        | Serial No: 23-161-19891-12 |

1997 OHI Company Stainless Steel Heat Exchanger. Model: Horiz H.X. S/N: 23-161-19891-12. Approximate capacity of heat exchange: 33 sq. ft. (10) stainless steel tubes: 2 in. dia x 75 in. L. Heat exchanger and tube materials of construction: stainless steel. Max. shell side wp: 200 psi at 290°F. Max. tube side wp: 125 psi at 210°F. MDMT: -20°F at 200 psi. Fisher controls, type: EZ control valve. Serial no. 11551895, size: 15. Hot / cold water inlet/ outlet(s): 3 in. dia. 2-pass head design. Overall dimensions: 11 ft. 5 in. L x 2 ft. 6 in. W x 7 ft. 9 in. L.