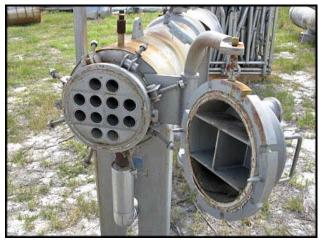

1997 OHI Company Stainless Steel Heat Exchanger. Model: Horiz H.X. S/N: 23-161-19891-12. Approximate capacity of heat exchange: 33 sq. ft. (10) stainless steel tubes: 2 in. dia x 75 in. L. Heat exchanger and tube materials of construction: stainless steel. Max. shell side wp: 200 psi at 290°F. Max. tube side wp: 125 psi at 210°F. MDMT: -20°F at 200 psi. Fisher controls, type: EZ control valve. Serial no. 11551895, size: 15. Hot / cold water inlet/ outlet(s): 3 in. dia. 2-pass head design. Overall dimensions: 11 ft. 5 in. L x 2 ft. 6 in. W x 7 ft. 9 in. L.