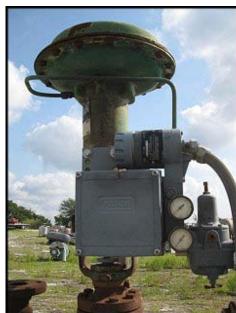

1997 OHI Company Stainless Steel Heat Exchanger. Model: Horiz H.X. S/N: 23-161-19891-12. Approximate capacity of heat exchange: 33 sq. ft. (10) stainless steel tubes: 2 in. dia x 75 in. L. Heat exchanger and tube materials of construction: stainless steel. Max. shell side wp: 200 psi at 290°F. Max. tube side wp: 125 psi at 210°F. MDMT: -20°F at 200 psi. Fisher controls, type: EZ control valve. Serial no. 11551895, size: 15. Hot / cold water inlet/ outlet(s): 3 in. dia. 2-pass head design. Overall dimensions: 11 ft. 5 in. L x 2 ft. 6 in. W x 7 ft. 9 in. L.