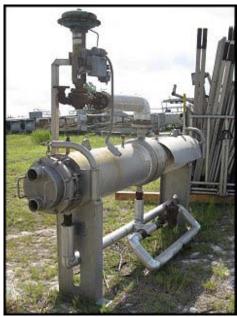

| 1997 OHI Company Stainless Steel Heat Exchanger – 33 Sq. Ft. |                            |
|--------------------------------------------------------------|----------------------------|
| Mfg: OHI Company                                             | Model: Horiz H.X.          |
| Stock No: AACA2024.25                                        | Serial No: 23-161-19891-12 |

1997 OHI Company Stainless Steel Heat Exchanger. Model: Horiz H.X. S/N: 23-161-19891-12. Approximate capacity of heat exchange: 33 sq. ft. (10) stainless steel tubes: 2 in. dia x 75 in. L. Heat exchanger and tube materials of construction: stainless steel. Max. shell side wp: 200 psi at 290°F. Max. tube side wp: 125 psi at 210°F. MDMT: -20°F at 200 psi. Fisher controls, type: EZ control valve. Serial no. 11551895, size: 15. Hot / cold water inlet/ outlet(s): 3 in. dia. 2-pass head design. Overall dimensions: 11 ft. 5 in. L x 2 ft. 6 in. W x 7 ft. 9 in. L.