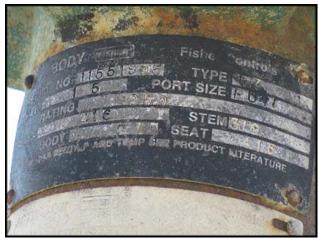

1997 OHI Company Stainless Steel Heat Exchanger. Model: Horiz H.X. S/N: 23-161-19891-12. Approximate capacity of heat exchange: 33 sq. ft. (10) stainless steel tubes: 2 in. dia x 75 in. L. Heat exchanger and tube materials of construction: stainless steel. Max. shell side wp: 200 psi at 290°F. Max. tube side wp: 125 psi at 210°F. MDMT: -20°F at 200 psi. Fisher controls, type: EZ control valve. Serial no. 11551895, size: 15. Hot / cold water inlet/ outlet(s): 3 in. dia. 2-pass head design. Overall dimensions: 11 ft. 5 in. L x 2 ft. 6 in. W x 7 ft. 9 in. L.