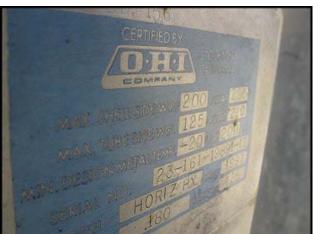

| 1997 OHI Company Stainless Steel Heat Exchanger – 33 Sq. Ft. |                            |
|--------------------------------------------------------------|----------------------------|
| Mfg: OHI Company                                             | Model: Horiz H.X.          |
| Stock No: AACA2024.25                                        | Serial No: 23-161-19891-12 |

1997 OHI Company Stainless Steel Heat Exchanger. Model: Horiz H.X. S/N: 23-161-19891-12. Approximate capacity of heat exchange: 33 sq. ft. (10) stainless steel tubes: 2 in. dia x 75 in. L. Heat exchanger and tube materials of construction: stainless steel. Max. shell side wp: 200 psi at 290°F. Max. tube side wp: 125 psi at 210°F. MDMT: -20°F at 200 psi. Fisher controls, type: EZ control valve. Serial no. 11551895, size: 15. Hot / cold water inlet/ outlet(s): 3 in. dia. 2-pass head design. Overall dimensions: 11 ft. 5 in. L x 2 ft. 6 in. W x 7 ft. 9 in. L.