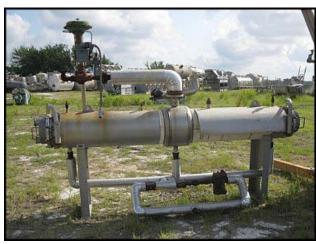

| 1997 OHI Company Stainless Steel Heat Exchanger – 33 Sq. Ft. |                            |
|--------------------------------------------------------------|----------------------------|
| Mfg: OHI Company                                             | Model: Horiz H.X.          |
| Stock No: AACA2024.25                                        | Serial No: 23-161-19891-12 |

1997 OHI Company Stainless Steel Heat Exchanger. Model: Horiz H.X. S/N: 23-161-19891-12. Approximate capacity of heat exchange: 33 sq. ft. (10) stainless steel tubes: 2 in. dia x 75 in. L. Heat exchanger and tube materials of construction: stainless steel. Max. shell side wp: 200 psi at 290°F. Max. tube side wp: 125 psi at 210°F. MDMT: -20°F at 200 psi. Fisher controls, type: EZ control valve. Serial no. 11551895, size: 15. Hot / cold water inlet/ outlet(s): 3 in. dia. 2-pass head design. Overall dimensions: 11 ft. 5 in. L x 2 ft. 6 in. W x 7 ft. 9 in. L.