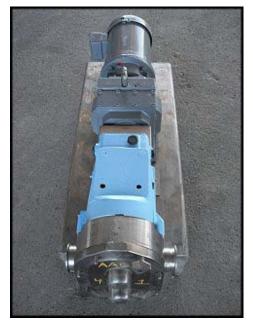

| Waukesha Model 060 Positive Displacement Pump |                      |
|-----------------------------------------------|----------------------|
| Mfg: Waukesha                                 | Model: 060 R1-0      |
| Stock No: AACA4301.17                         | Serial No: 462671 08 |

Waukesha Model 060 Positive Displacement Pump. S/N: 462671 08. Flow rate for a new pump is 90 gpm at max rpm of 600. Discuss with salesperson your process and product to determine if this pump should handle your specific duty. Pump currently has O-ring seals. Drive and pump seals can be changed to suit your application. Baldor Motor 5 hp, 208-230/460 V, 15-13.2/6.6 amps, 1725 rpm, 184TC frame, 60 Hz, 3 phase. Inlet/outlet: 2 ½ in. S-line fittings. Overall dimensions: 4 ft. 2 in. L x 1 ft. 5 in. W x 1 ft. 11 in. H.