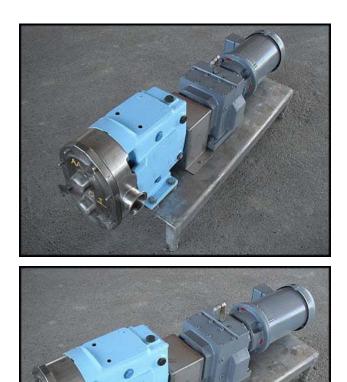

| Waukesha Model 060 Positive Displacement Pump |                      |
|-----------------------------------------------|----------------------|
| Mfg: Waukesha                                 | Model: 060 R1-0      |
| Stock No: AACA4301.17                         | Serial No: 462671 08 |

Waukesha Model 060 Positive Displacement Pump. S/N: 462671 08. Flow rate for a new pump is 90 gpm at max rpm of 600. Discuss with salesperson your process and product to determine if this pump should handle your specific duty. Pump currently has O-ring seals. Drive and pump seals can be changed to suit your application. Baldor Motor 5 hp, 208-230/460 V, 15-13.2/6.6 amps, 1725 rpm, 184TC frame, 60 Hz, 3 phase. Inlet/outlet: 2 ½ in. S-line fittings. Overall dimensions: 4 ft. 2 in. L x 1 ft. 5 in. W x 1 ft. 11 in. H.