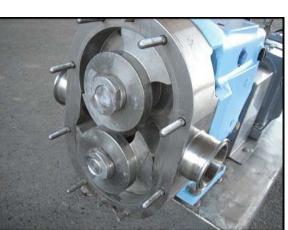

Waukesha Model 060 Positive Displacement Pump. S/N: 462671 08. Flow rate for a new pump is 90 gpm at max rpm of 600. Discuss with salesperson your process and product to determine if this pump should handle your specific duty. Pump currently has O-ring seals. Drive and pump seals can be changed to suit your application. Baldor Motor 5 hp, 208-230/460 V, 15-13.2/6.6 amps, 1725 rpm, 184TC frame, 60 Hz, 3 phase. Inlet/outlet: 2 ½ in. S-line fittings. Overall dimensions: 4 ft. 2 in. L x 1 ft. 5 in. W x 1 ft. 11 in. H.