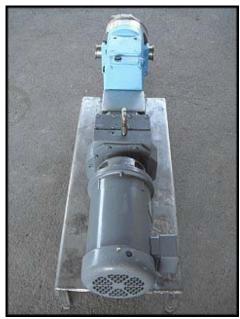

| Waukesha Model 060 Positive Displacement Pump |                      |
|-----------------------------------------------|----------------------|
| Mfg: Waukesha                                 | Model: 060 R1-0      |
| Stock No: AACA4301.17                         | Serial No: 462671 08 |

Waukesha Model 060 Positive Displacement Pump. S/N: 462671 08. Flow rate for a new pump is 90 gpm at max rpm of 600. Discuss with salesperson your process and product to determine if this pump should handle your specific duty. Pump currently has O-ring seals. Drive and pump seals can be changed to suit your application. Baldor Motor 5 hp, 208-230/460 V, 15-13.2/6.6 amps, 1725 rpm, 184TC frame, 60 Hz, 3 phase. Inlet/outlet: 2 ½ in. S-line fittings. Overall dimensions: 4 ft. 2 in. L x 1 ft. 5 in. W x 1 ft. 11 in. H.