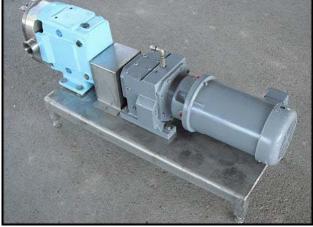

| Waukesha Model 060 Positive Displacement Pump |                      |
|-----------------------------------------------|----------------------|
| Mfg: Waukesha                                 | Model: 060 R1-0      |
| Stock No: AACA4301.17                         | Serial No: 462671 08 |

Waukesha Model 060 Positive Displacement Pump. S/N: 462671 08. Flow rate for a new pump is 90 gpm at max rpm of 600. Discuss with salesperson your process and product to determine if this pump should handle your specific duty. Pump currently has O-ring seals. Drive and pump seals can be changed to suit your application. Baldor Motor 5 hp, 208-230/460 V, 15-13.2/6.6 amps, 1725 rpm, 184TC frame, 60 Hz, 3 phase. Inlet/outlet: 2 ½ in. S-line fittings. Overall dimensions: 4 ft. 2 in. L x 1 ft. 5 in. W x 1 ft. 11 in. H.