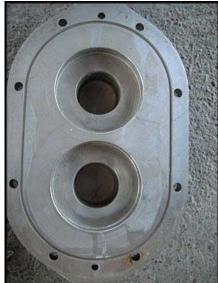

Waukesha Model 060 Positive Displacement Pump. S/N: 462671 08. Flow rate for a new pump is 90 gpm at max rpm of 600. Discuss with salesperson your process and product to determine if this pump should handle your specific duty. Pump currently has O-ring seals. Drive and pump seals can be changed to suit your application. Baldor Motor 5 hp, 208-230/460 V, 15-13.2/6.6 amps, 1725 rpm, 184TC frame, 60 Hz, 3 phase. Inlet/outlet: 2 ½ in. S-line fittings. Overall dimensions: 4 ft. 2 in. L x 1 ft. 5 in. W x 1 ft. 11 in. H.