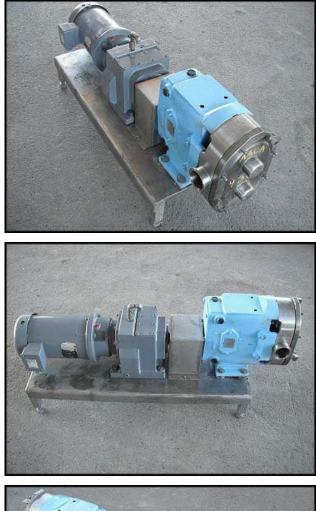

| Waukesha Model 060 Positive Displacement Pump |                      |
|-----------------------------------------------|----------------------|
| Mfg: Waukesha                                 | Model: 060 R1-0      |
| Stock No: AACA4301.17                         | Serial No: 462671 08 |

Waukesha Model 060 Positive Displacement Pump. S/N: 462671 08. Flow rate for a new pump is 90 gpm at max rpm of 600. Discuss with salesperson your process and product to determine if this pump should handle your specific duty. Pump currently has O-ring seals. Drive and pump seals can be changed to suit your application. Baldor Motor 5 hp, 208-230/460 V, 15-13.2/6.6 amps, 1725 rpm, 184TC frame, 60 Hz, 3 phase. Inlet/outlet: 2 ½ in. S-line fittings. Overall dimensions: 4 ft. 2 in. L x 1 ft. 5 in. W x 1 ft. 11 in. H.