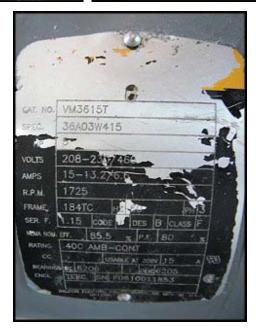

Waukesha Model 060 Positive Displacement Pump. S/N: 462671 08. Flow rate for a new pump is 90 gpm at max rpm of 600. Discuss with salesperson your process and product to determine if this pump should handle your specific duty. Pump currently has O-ring seals. Drive and pump seals can be changed to suit your application. Baldor Motor 5 hp, 208-230/460 V, 15-13.2/6.6 amps, 1725 rpm, 184TC frame, 60 Hz, 3 phase. Inlet/outlet: 2 ½ in. S-line fittings. Overall dimensions: 4 ft. 2 in. L x 1 ft. 5 in. W x 1 ft. 11 in. H.