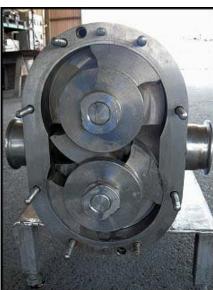

| Waukesha Model 060 Positive Displacement Pump |                      |
|-----------------------------------------------|----------------------|
| Mfg: Waukesha                                 | Model: 060 R1-0      |
| Stock No: AACA4301.17                         | Serial No: 462671 08 |

Waukesha Model 060 Positive Displacement Pump. S/N: 462671 08. Flow rate for a new pump is 90 gpm at max rpm of 600. Discuss with salesperson your process and product to determine if this pump should handle your specific duty. Pump currently has O-ring seals. Drive and pump seals can be changed to suit your application. Baldor Motor 5 hp, 208-230/460 V, 15-13.2/6.6 amps, 1725 rpm, 184TC frame, 60 Hz, 3 phase. Inlet/outlet: 2 ½ in. S-line fittings. Overall dimensions: 4 ft. 2 in. L x 1 ft. 5 in. W x 1 ft. 11 in. H.