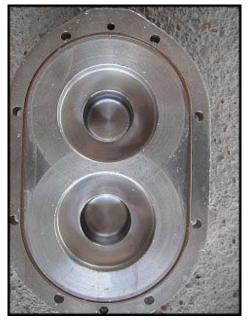

| Waukesha Model 130 Positive Displacement Pump |                          |
|-----------------------------------------------|--------------------------|
| Mfg: Waukesha                                 | Model: 130 08            |
| Stock No: AACA4331.31                         | Serial No: 1000002114303 |

Waukesha Model 130 Positive Displacement Pump. Model: 130 08. S/N: 1000002114303. Flow rate for a new pump is 140 gpm at max rpm of 600. Discuss with salesperson your process and product to determine if this pump should handle your specific duty. Pump currently has O-ring seals. Drive and pump seals can be changed to suit your application. Baldor Motor, 5 hp, 208-230/460 V, 15-13.2/6.6 amps, 1725 rpm, 184TC, 60 Hz, 3 phase. Inlet/outlet: 2  $\frac{1}{2}$  in. S-line fittings. Overall dimensions: 4 ft. 8 in. L x 1 ft. 3 in. W x 1 ft. 6 in. H.