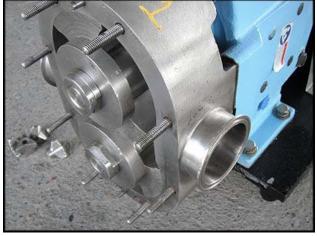

Waukesha Model 130 Positive Displacement Pump. Model: 130 08. S/N: 1000002114303. Flow rate for a new pump is 140 gpm at max rpm of 600. Discuss with salesperson your process and product to determine if this pump should handle your specific duty. Pump currently has O-ring seals. Drive and pump seals can be changed to suit your application. Baldor Motor, 5 hp, 208-230/460 V, 15-13.2/6.6 amps, 1725 rpm, 184TC, 60 Hz, 3 phase. Inlet/outlet: 2  $\frac{1}{2}$  in. S-line fittings. Overall dimensions: 4 ft. 8 in. L x 1 ft. 3 in. W x 1 ft. 6 in. H.