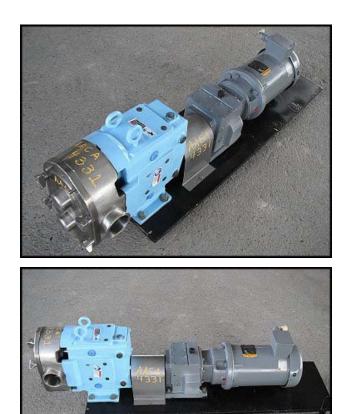

| Waukesha Model 130 Positive Displacement Pump |                          |
|-----------------------------------------------|--------------------------|
| Mfg: Waukesha                                 | Model: 130 08            |
| Stock No: AACA4331.31                         | Serial No: 1000002114303 |

Waukesha Model 130 Positive Displacement Pump. Model: 130 08. S/N: 1000002114303. Flow rate for a new pump is 140 gpm at max rpm of 600. Discuss with salesperson your process and product to determine if this pump should handle your specific duty. Pump currently has O-ring seals. Drive and pump seals can be changed to suit your application. Baldor Motor, 5 hp, 208-230/460 V, 15-13.2/6.6 amps, 1725 rpm, 184TC, 60 Hz, 3 phase. Inlet/outlet: 2  $\frac{1}{2}$  in. S-line fittings. Overall dimensions: 4 ft. 8 in. L x 1 ft. 3 in. W x 1 ft. 6 in. H.