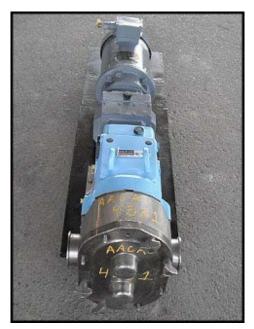

| Waukesha Model 130 Positive Displacement Pump |                          |
|-----------------------------------------------|--------------------------|
| Mfg: Waukesha                                 | Model: 130 08            |
| Stock No: AACA4331.31                         | Serial No: 1000002114303 |

Waukesha Model 130 Positive Displacement Pump. Model: 130 08. S/N: 1000002114303. Flow rate for a new pump is 140 gpm at max rpm of 600. Discuss with salesperson your process and product to determine if this pump should handle your specific duty. Pump currently has O-ring seals. Drive and pump seals can be changed to suit your application. Baldor Motor, 5 hp, 208-230/460 V, 15-13.2/6.6 amps, 1725 rpm, 184TC, 60 Hz, 3 phase. Inlet/outlet: 2  $\frac{1}{2}$  in. S-line fittings. Overall dimensions: 4 ft. 8 in. L x 1 ft. 3 in. W x 1 ft. 6 in. H.