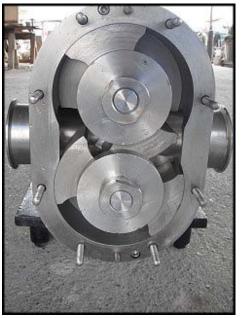

Waukesha Model 130 Positive Displacement Pump. Model: 130 08. S/N: 1000002114303. Flow rate for a new pump is 140 gpm at max rpm of 600. Discuss with salesperson your process and product to determine if this pump should handle your specific duty. Pump currently has O-ring seals. Drive and pump seals can be changed to suit your application. Baldor Motor, 5 hp, 208-230/460 V, 15-13.2/6.6 amps, 1725 rpm, 184TC, 60 Hz, 3 phase. Inlet/outlet: 2  $\frac{1}{2}$  in. S-line fittings. Overall dimensions: 4 ft. 8 in. L x 1 ft. 3 in. W x 1 ft. 6 in. H.