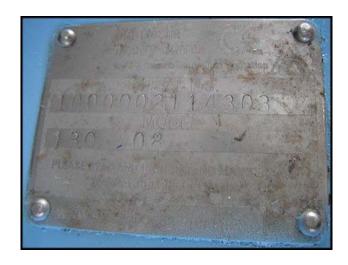

| Waukesha Model 130 Positive Displacement Pump |                          |
|-----------------------------------------------|--------------------------|
| Mfg: Waukesha                                 | Model: 130 08            |
| Stock No: AACA4331.31                         | Serial No: 1000002114303 |

Waukesha Model 130 Positive Displacement Pump. Model: 130 08. S/N: 1000002114303. Flow rate for a new pump is 140 gpm at max rpm of 600. Discuss with salesperson your process and product to determine if this pump should handle your specific duty. Pump currently has O-ring seals. Drive and pump seals can be changed to suit your application. Baldor Motor, 5 hp, 208-230/460 V, 15-13.2/6.6 amps, 1725 rpm, 184TC, 60 Hz, 3 phase. Inlet/outlet: 2  $\frac{1}{2}$  in. S-line fittings. Overall dimensions: 4 ft. 8 in. L x 1 ft. 3 in. W x 1 ft. 6 in. H.