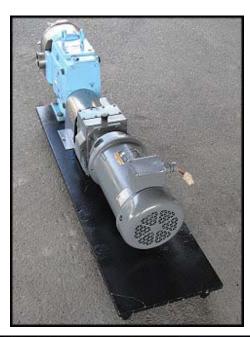

| Waukesha Model 130 Positive Displacement Pump |                          |
|-----------------------------------------------|--------------------------|
| Mfg: Waukesha                                 | Model: 130 08            |
| Stock No: AACA4331.31                         | Serial No: 1000002114303 |

Waukesha Model 130 Positive Displacement Pump. Model: 130 08. S/N: 1000002114303. Flow rate for a new pump is 140 gpm at max rpm of 600. Discuss with salesperson your process and product to determine if this pump should handle your specific duty. Pump currently has O-ring seals. Drive and pump seals can be changed to suit your application. Baldor Motor, 5 hp, 208-230/460 V, 15-13.2/6.6 amps, 1725 rpm, 184TC, 60 Hz, 3 phase. Inlet/outlet: 2  $\frac{1}{2}$  in. S-line fittings. Overall dimensions: 4 ft. 8 in. L x 1 ft. 3 in. W x 1 ft. 6 in. H.