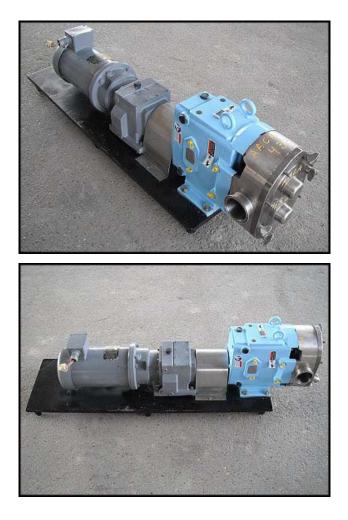

| Waukesha Model 130 Positive Displacement Pump |                          |
|-----------------------------------------------|--------------------------|
| Mfg: Waukesha                                 | Model: 130 08            |
| Stock No: AACA4331.31                         | Serial No: 1000002114303 |

Waukesha Model 130 Positive Displacement Pump. Model: 130 08. S/N: 1000002114303. Flow rate for a new pump is 140 gpm at max rpm of 600. Discuss with salesperson your process and product to determine if this pump should handle your specific duty. Pump currently has O-ring seals. Drive and pump seals can be changed to suit your application. Baldor Motor, 5 hp, 208-230/460 V, 15-13.2/6.6 amps, 1725 rpm, 184TC, 60 Hz, 3 phase. Inlet/outlet: 2  $\frac{1}{2}$  in. S-line fittings. Overall dimensions: 4 ft. 8 in. L x 1 ft. 3 in. W x 1 ft. 6 in. H.