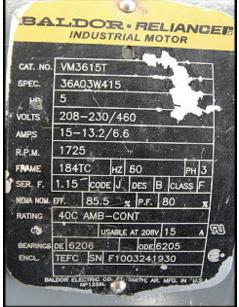

Waukesha Model 130 Positive Displacement Pump. Model: 130 08. S/N: 1000002114303. Flow rate for a new pump is 140 gpm at max rpm of 600. Discuss with salesperson your process and product to determine if this pump should handle your specific duty. Pump currently has O-ring seals. Drive and pump seals can be changed to suit your application. Baldor Motor, 5 hp, 208-230/460 V, 15-13.2/6.6 amps, 1725 rpm, 184TC, 60 Hz, 3 phase. Inlet/outlet: 2  $\frac{1}{2}$  in. S-line fittings. Overall dimensions: 4 ft. 8 in. L x 1 ft. 3 in. W x 1 ft. 6 in. H.