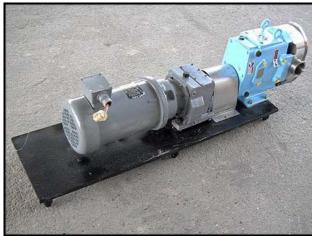

| Waukesha Model 130 Positive Displacement Pump |                          |
|-----------------------------------------------|--------------------------|
| Mfg: Waukesha                                 | Model: 130 08            |
| Stock No: AACA4331.31                         | Serial No: 1000002114303 |

Waukesha Model 130 Positive Displacement Pump. Model: 130 08. S/N: 1000002114303. Flow rate for a new pump is 140 gpm at max rpm of 600. Discuss with salesperson your process and product to determine if this pump should handle your specific duty. Pump currently has O-ring seals. Drive and pump seals can be changed to suit your application. Baldor Motor, 5 hp, 208-230/460 V, 15-13.2/6.6 amps, 1725 rpm, 184TC, 60 Hz, 3 phase. Inlet/outlet: 2  $\frac{1}{2}$  in. S-line fittings. Overall dimensions: 4 ft. 8 in. L x 1 ft. 3 in. W x 1 ft. 6 in. H.