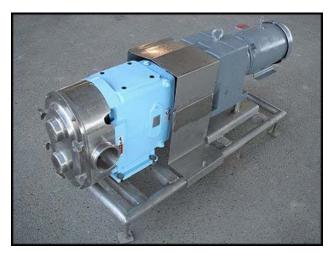

| Waukesha Model 220 Positive Displacement Pump |                         |
|-----------------------------------------------|-------------------------|
| Mfg: Waukesha                                 | Model: 220              |
| Stock No: AACA4346.24                         | Serial No: 274193 R1 00 |

Waukesha Model 220 Positive Displacement Pump. S/N: 274193 R1 00. Flow rate for a new pump is 300 gpm at max rpm of 600. Flow rate at 0 psi with current drive of 40 rpm is 20 gpm. Discuss with salesperson your process and product to determine if this pump should handle your specific duty. Pump currently has O-ring seals. Drive and pump seals can be changed to suit your application. Motor name plate is missing, estimated 7.5 hp, 230/460 V, 1750 rpm. Inlet/outlet: 4 in. S-line fittings. Overall dimensions: 5 ft. L x 1 ft 11 in. W x 2 ft. 3 in. H.