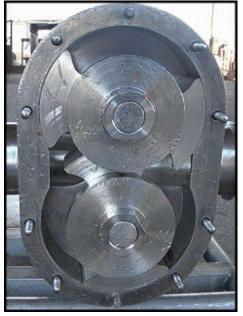

| Waukesha Model 220 Positive Displacement Pump |                         |
|-----------------------------------------------|-------------------------|
| Mfg: Waukesha                                 | Model: 220              |
| Stock No: AACA4346.24                         | Serial No: 274193 R1 00 |

Waukesha Model 220 Positive Displacement Pump. S/N: 274193 R1 00. Flow rate for a new pump is 300 gpm at max rpm of 600. Flow rate at 0 psi with current drive of 40 rpm is 20 gpm. Discuss with salesperson your process and product to determine if this pump should handle your specific duty. Pump currently has O-ring seals. Drive and pump seals can be changed to suit your application. Motor name plate is missing, estimated 7.5 hp, 230/460 V, 1750 rpm. Inlet/outlet: 4 in. S-line fittings. Overall dimensions: 5 ft. L x 1 ft 11 in. W x 2 ft. 3 in. H.