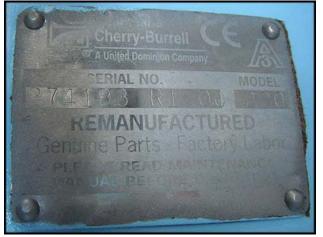

| Waukesha Model 220 Positive Displacement Pump |                         |
|-----------------------------------------------|-------------------------|
| Mfg: Waukesha                                 | Model: 220              |
| Stock No: AACA4346.24                         | Serial No: 274193 R1 00 |

Waukesha Model 220 Positive Displacement Pump. S/N: 274193 R1 00. Flow rate for a new pump is 300 gpm at max rpm of 600. Flow rate at 0 psi with current drive of 40 rpm is 20 gpm. Discuss with salesperson your process and product to determine if this pump should handle your specific duty. Pump currently has O-ring seals. Drive and pump seals can be changed to suit your application. Motor name plate is missing, estimated 7.5 hp, 230/460 V, 1750 rpm. Inlet/outlet: 4 in. S-line fittings. Overall dimensions: 5 ft. L x 1 ft 11 in. W x 2 ft. 3 in. H.