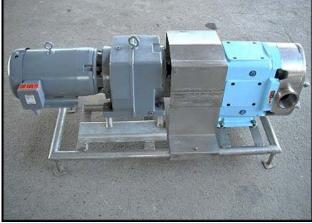

| Waukesha Model 220 Positive Displacement Pump |                         |
|-----------------------------------------------|-------------------------|
| Mfg: Waukesha                                 | Model: 220              |
| Stock No: AACA4346.24                         | Serial No: 274193 R1 00 |

Waukesha Model 220 Positive Displacement Pump. S/N: 274193 R1 00. Flow rate for a new pump is 300 gpm at max rpm of 600. Flow rate at 0 psi with current drive of 40 rpm is 20 gpm. Discuss with salesperson your process and product to determine if this pump should handle your specific duty. Pump currently has O-ring seals. Drive and pump seals can be changed to suit your application. Motor name plate is missing, estimated 7.5 hp, 230/460 V, 1750 rpm. Inlet/outlet: 4 in. S-line fittings. Overall dimensions: 5 ft. L x 1 ft 11 in. W x 2 ft. 3 in. H.