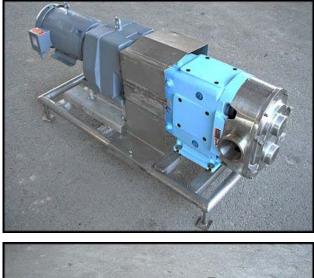

| Waukesha Model 220 Positive Displacement Pump |                         |
|-----------------------------------------------|-------------------------|
| Mfg: Waukesha                                 | Model: 220              |
| Stock No: AACA4346.24                         | Serial No: 274193 R1 00 |

Waukesha Model 220 Positive Displacement Pump. S/N: 274193 R1 00. Flow rate for a new pump is 300 gpm at max rpm of 600. Flow rate at 0 psi with current drive of 40 rpm is 20 gpm. Discuss with salesperson your process and product to determine if this pump should handle your specific duty. Pump currently has O-ring seals. Drive and pump seals can be changed to suit your application. Motor name plate is missing, estimated 7.5 hp, 230/460 V, 1750 rpm. Inlet/outlet: 4 in. S-line fittings. Overall dimensions: 5 ft. L x 1 ft 11 in. W x 2 ft. 3 in. H.