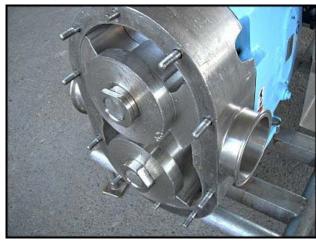

Waukesha Model 220 Positive Displacement Pump. S/N: 274193 R1 00. Flow rate for a new pump is 300 gpm at max rpm of 600. Flow rate at 0 psi with current drive of 40 rpm is 20 gpm. Discuss with salesperson your process and product to determine if this pump should handle your specific duty. Pump currently has O-ring seals. Drive and pump seals can be changed to suit your application. Motor name plate is missing, estimated 7.5 hp, 230/460 V, 1750 rpm. Inlet/outlet: 4 in. S-line fittings. Overall dimensions: 5 ft. L x 1 ft 11 in. W x 2 ft. 3 in. H.