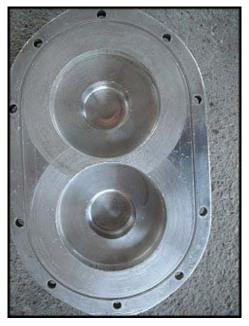

Waukesha Model 220 Positive Displacement Pump. S/N: 274193 R1 00. Flow rate for a new pump is 300 gpm at max rpm of 600. Flow rate at 0 psi with current drive of 40 rpm is 20 gpm. Discuss with salesperson your process and product to determine if this pump should handle your specific duty. Pump currently has O-ring seals. Drive and pump seals can be changed to suit your application. Motor name plate is missing, estimated 7.5 hp, 230/460 V, 1750 rpm. Inlet/outlet: 4 in. S-line fittings. Overall dimensions: 5 ft. L x 1 ft 11 in. W x 2 ft. 3 in. H.