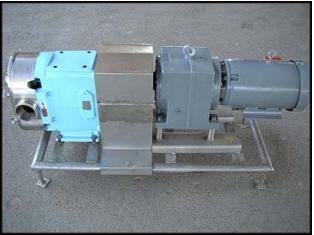

| Waukesha Model 220 Positive Displacement Pump |                         |
|-----------------------------------------------|-------------------------|
| Mfg: Waukesha                                 | Model: 220              |
| Stock No: AACA4346.24                         | Serial No: 274193 R1 00 |

Waukesha Model 220 Positive Displacement Pump. S/N: 274193 R1 00. Flow rate for a new pump is 300 gpm at max rpm of 600. Flow rate at 0 psi with current drive of 40 rpm is 20 gpm. Discuss with salesperson your process and product to determine if this pump should handle your specific duty. Pump currently has O-ring seals. Drive and pump seals can be changed to suit your application. Motor name plate is missing, estimated 7.5 hp, 230/460 V, 1750 rpm. Inlet/outlet: 4 in. S-line fittings. Overall dimensions: 5 ft. L x 1 ft 11 in. W x 2 ft. 3 in. H.