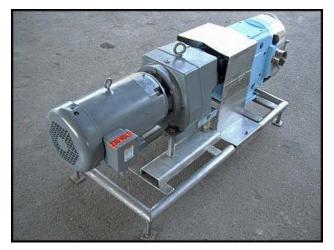

| Waukesha Model 220 Positive Displacement Pump |                         |
|-----------------------------------------------|-------------------------|
| Mfg: Waukesha                                 | Model: 220              |
| Stock No: AACA4346.24                         | Serial No: 274193 R1 00 |

Waukesha Model 220 Positive Displacement Pump. S/N: 274193 R1 00. Flow rate for a new pump is 300 gpm at max rpm of 600. Flow rate at 0 psi with current drive of 40 rpm is 20 gpm. Discuss with salesperson your process and product to determine if this pump should handle your specific duty. Pump currently has O-ring seals. Drive and pump seals can be changed to suit your application. Motor name plate is missing, estimated 7.5 hp, 230/460 V, 1750 rpm. Inlet/outlet: 4 in. S-line fittings. Overall dimensions: 5 ft. L x 1 ft 11 in. W x 2 ft. 3 in. H.