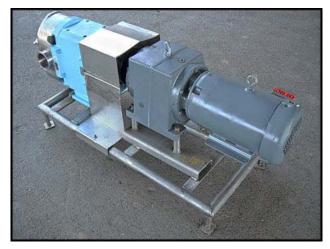

| Waukesha Model 220 Positive Displacement Pump |                         |
|-----------------------------------------------|-------------------------|
| Mfg: Waukesha                                 | Model: 220              |
| Stock No: AACA4346.24                         | Serial No: 274193 R1 00 |

Waukesha Model 220 Positive Displacement Pump. S/N: 274193 R1 00. Flow rate for a new pump is 300 gpm at max rpm of 600. Flow rate at 0 psi with current drive of 40 rpm is 20 gpm. Discuss with salesperson your process and product to determine if this pump should handle your specific duty. Pump currently has O-ring seals. Drive and pump seals can be changed to suit your application. Motor name plate is missing, estimated 7.5 hp, 230/460 V, 1750 rpm. Inlet/outlet: 4 in. S-line fittings. Overall dimensions: 5 ft. L x 1 ft 11 in. W x 2 ft. 3 in. H.