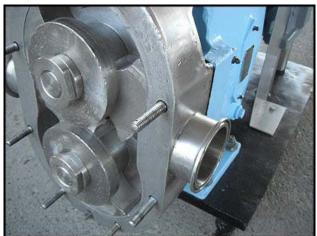

Waukesha Model 060 Positive Displacement Pump. S/N: 197741 97. Flow rate for a new pump is 90 gpm at max rpm of 600. Discuss with salesperson your process and product to determine if this pump should handle your specific duty. Pump currently has O-ring seals. Drive and pump seals can be changed to suit your application. Baldor motor: 5 hp, 208-230/460 V, 15-13.2/6.6 amps, 1725 rpm, 184TC frame, 60 Hz, 3 phase. Inlet/outlet: 2.5 in. S-line fittings. Overall dimensions: 4 ft. 1 in. L x 1 ft. 2 in. W x 1 ft. 6 in. H.