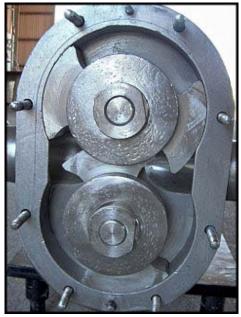

Waukesha Model 060 Positive Displacement Pump. S/N: 197741 97. Flow rate for a new pump is 90 gpm at max rpm of 600. Discuss with salesperson your process and product to determine if this pump should handle your specific duty. Pump currently has O-ring seals. Drive and pump seals can be changed to suit your application. Baldor motor: 5 hp, 208-230/460 V, 15-13.2/6.6 amps, 1725 rpm, 184TC frame, 60 Hz, 3 phase. Inlet/outlet: 2.5 in. S-line fittings. Overall dimensions: 4 ft. 1 in. L x 1 ft. 2 in. W x 1 ft. 6 in. H.