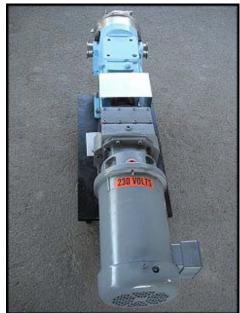

| Waukesha Model 060 Positive Displacement Pump |                      |
|-----------------------------------------------|----------------------|
| Mfg: Waukesha                                 | Model: 060           |
| Stock No: AACA4356.17                         | Serial No: 197741 97 |

Waukesha Model 060 Positive Displacement Pump. S/N: 197741 97. Flow rate for a new pump is 90 gpm at max rpm of 600. Discuss with salesperson your process and product to determine if this pump should handle your specific duty. Pump currently has O-ring seals. Drive and pump seals can be changed to suit your application. Baldor motor: 5 hp, 208-230/460 V, 15-13.2/6.6 amps, 1725 rpm, 184TC frame, 60 Hz, 3 phase. Inlet/outlet: 2.5 in. S-line fittings. Overall dimensions: 4 ft. 1 in. L x 1 ft. 2 in. W x 1 ft. 6 in. H.