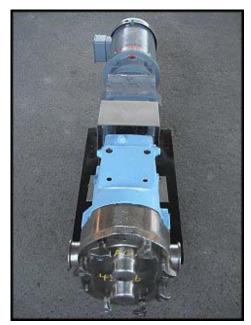

| Waukesha Model 060 Positive Displacement Pump |                      |
|-----------------------------------------------|----------------------|
| Mfg: Waukesha                                 | Model: 060           |
| Stock No: AACA4356.17                         | Serial No: 197741 97 |

Waukesha Model 060 Positive Displacement Pump. S/N: 197741 97. Flow rate for a new pump is 90 gpm at max rpm of 600. Discuss with salesperson your process and product to determine if this pump should handle your specific duty. Pump currently has O-ring seals. Drive and pump seals can be changed to suit your application. Baldor motor: 5 hp, 208-230/460 V, 15-13.2/6.6 amps, 1725 rpm, 184TC frame, 60 Hz, 3 phase. Inlet/outlet: 2.5 in. S-line fittings. Overall dimensions: 4 ft. 1 in. L x 1 ft. 2 in. W x 1 ft. 6 in. H.