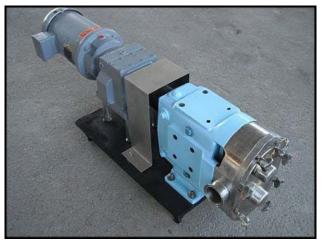

| Waukesha Model 060 Positive Displacement Pump |                      |
|-----------------------------------------------|----------------------|
| Mfg: Waukesha                                 | Model: 060           |
| Stock No: AACA4356.17                         | Serial No: 197741 97 |

Waukesha Model 060 Positive Displacement Pump. S/N: 197741 97. Flow rate for a new pump is 90 gpm at max rpm of 600. Discuss with salesperson your process and product to determine if this pump should handle your specific duty. Pump currently has O-ring seals. Drive and pump seals can be changed to suit your application. Baldor motor: 5 hp, 208-230/460 V, 15-13.2/6.6 amps, 1725 rpm, 184TC frame, 60 Hz, 3 phase. Inlet/outlet: 2.5 in. S-line fittings. Overall dimensions: 4 ft. 1 in. L x 1 ft. 2 in. W x 1 ft. 6 in. H.