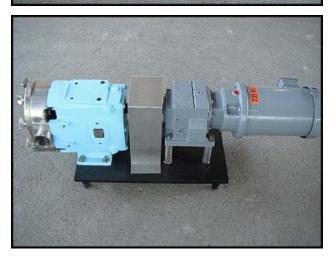

| Waukesha Model 060 Positive Displacement Pump |                      |
|-----------------------------------------------|----------------------|
| Mfg: Waukesha                                 | Model: 060           |
| Stock No: AACA4356.17                         | Serial No: 197741 97 |

Waukesha Model 060 Positive Displacement Pump. S/N: 197741 97. Flow rate for a new pump is 90 gpm at max rpm of 600. Discuss with salesperson your process and product to determine if this pump should handle your specific duty. Pump currently has O-ring seals. Drive and pump seals can be changed to suit your application. Baldor motor: 5 hp, 208-230/460 V, 15-13.2/6.6 amps, 1725 rpm, 184TC frame, 60 Hz, 3 phase. Inlet/outlet: 2.5 in. S-line fittings. Overall dimensions: 4 ft. 1 in. L x 1 ft. 2 in. W x 1 ft. 6 in. H.