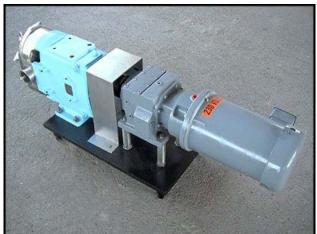

| Waukesha Model 060 Positive Displacement Pump |                      |
|-----------------------------------------------|----------------------|
| Mfg: Waukesha                                 | Model: 060           |
| Stock No: AACA4356.17                         | Serial No: 197741 97 |

Waukesha Model 060 Positive Displacement Pump. S/N: 197741 97. Flow rate for a new pump is 90 gpm at max rpm of 600. Discuss with salesperson your process and product to determine if this pump should handle your specific duty. Pump currently has O-ring seals. Drive and pump seals can be changed to suit your application. Baldor motor: 5 hp, 208-230/460 V, 15-13.2/6.6 amps, 1725 rpm, 184TC frame, 60 Hz, 3 phase. Inlet/outlet: 2.5 in. S-line fittings. Overall dimensions: 4 ft. 1 in. L x 1 ft. 2 in. W x 1 ft. 6 in. H.