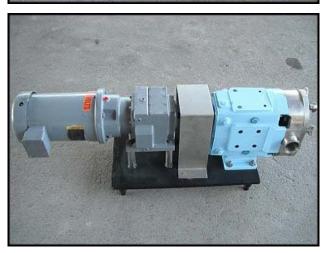

| Waukesha Model 060 Positive Displacement Pump |                      |
|-----------------------------------------------|----------------------|
| Mfg: Waukesha                                 | Model: 060           |
| Stock No: AACA4356.17                         | Serial No: 197741 97 |

Waukesha Model 060 Positive Displacement Pump. S/N: 197741 97. Flow rate for a new pump is 90 gpm at max rpm of 600. Discuss with salesperson your process and product to determine if this pump should handle your specific duty. Pump currently has O-ring seals. Drive and pump seals can be changed to suit your application. Baldor motor: 5 hp, 208-230/460 V, 15-13.2/6.6 amps, 1725 rpm, 184TC frame, 60 Hz, 3 phase. Inlet/outlet: 2.5 in. S-line fittings. Overall dimensions: 4 ft. 1 in. L x 1 ft. 2 in. W x 1 ft. 6 in. H.