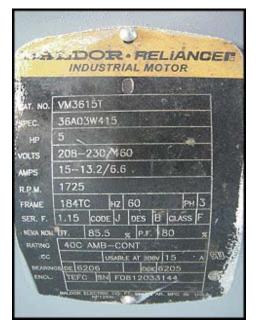

Waukesha Model 060 Positive Displacement Pump. S/N: 197741 97. Flow rate for a new pump is 90 gpm at max rpm of 600. Discuss with salesperson your process and product to determine if this pump should handle your specific duty. Pump currently has O-ring seals. Drive and pump seals can be changed to suit your application. Baldor motor: 5 hp, 208-230/460 V, 15-13.2/6.6 amps, 1725 rpm, 184TC frame, 60 Hz, 3 phase. Inlet/outlet: 2.5 in. S-line fittings. Overall dimensions: 4 ft. 1 in. L x 1 ft. 2 in. W x 1 ft. 6 in. H.