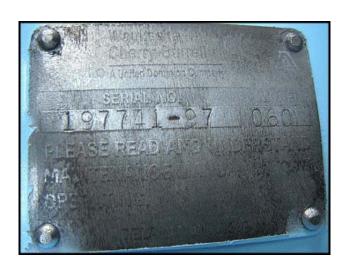

| Waukesha Model 060 Positive Displacement Pump |                      |
|-----------------------------------------------|----------------------|
| Mfg: Waukesha                                 | Model: 060           |
| Stock No: AACA4356.17                         | Serial No: 197741 97 |

Waukesha Model 060 Positive Displacement Pump. S/N: 197741 97. Flow rate for a new pump is 90 gpm at max rpm of 600. Discuss with salesperson your process and product to determine if this pump should handle your specific duty. Pump currently has O-ring seals. Drive and pump seals can be changed to suit your application. Baldor motor: 5 hp, 208-230/460 V, 15-13.2/6.6 amps, 1725 rpm, 184TC frame, 60 Hz, 3 phase. Inlet/outlet: 2.5 in. S-line fittings. Overall dimensions: 4 ft. 1 in. L x 1 ft. 2 in. W x 1 ft. 6 in. H.