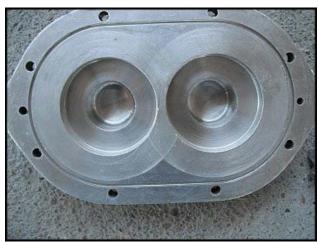

Waukesha Model 060 Positive Displacement Pump. S/N: 197741 97. Flow rate for a new pump is 90 gpm at max rpm of 600. Discuss with salesperson your process and product to determine if this pump should handle your specific duty. Pump currently has O-ring seals. Drive and pump seals can be changed to suit your application. Baldor motor: 5 hp, 208-230/460 V, 15-13.2/6.6 amps, 1725 rpm, 184TC frame, 60 Hz, 3 phase. Inlet/outlet: 2.5 in. S-line fittings. Overall dimensions: 4 ft. 1 in. L x 1 ft. 2 in. W x 1 ft. 6 in. H.