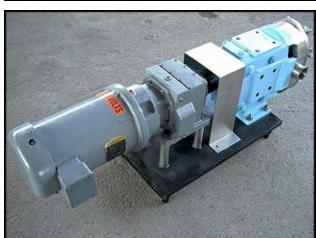

| Waukesha Model 060 Positive Displacement Pump |                      |
|-----------------------------------------------|----------------------|
| Mfg: Waukesha                                 | Model: 060           |
| Stock No: AACA4356.17                         | Serial No: 197741 97 |

Waukesha Model 060 Positive Displacement Pump. S/N: 197741 97. Flow rate for a new pump is 90 gpm at max rpm of 600. Discuss with salesperson your process and product to determine if this pump should handle your specific duty. Pump currently has O-ring seals. Drive and pump seals can be changed to suit your application. Baldor motor: 5 hp, 208-230/460 V, 15-13.2/6.6 amps, 1725 rpm, 184TC frame, 60 Hz, 3 phase. Inlet/outlet: 2.5 in. S-line fittings. Overall dimensions: 4 ft. 1 in. L x 1 ft. 2 in. W x 1 ft. 6 in. H.