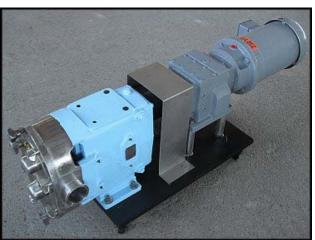

| Waukesha Model 060 Positive Displacement Pump |                      |
|-----------------------------------------------|----------------------|
| Mfg: Waukesha                                 | Model: 060           |
| Stock No: AACA4356.17                         | Serial No: 197741 97 |

Waukesha Model 060 Positive Displacement Pump. S/N: 197741 97. Flow rate for a new pump is 90 gpm at max rpm of 600. Discuss with salesperson your process and product to determine if this pump should handle your specific duty. Pump currently has O-ring seals. Drive and pump seals can be changed to suit your application. Baldor motor: 5 hp, 208-230/460 V, 15-13.2/6.6 amps, 1725 rpm, 184TC frame, 60 Hz, 3 phase. Inlet/outlet: 2.5 in. S-line fittings. Overall dimensions: 4 ft. 1 in. L x 1 ft. 2 in. W x 1 ft. 6 in. H.