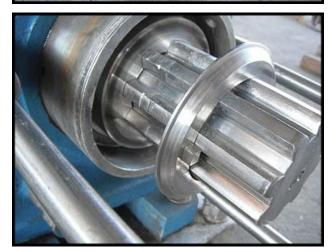

Tri Clover PRE 300 Positive Displacement Pump. Model: PRE300-4M-VC4-SL-S. S/N: V9813. Ports: 4 in. Tri-clamp fittings. Flow rate for a new pump is 300 gpm at max rpm of 500. Discuss with salesperson your process and product to determine if this pump should handle your specific duty. Pump has mechanical seals. Drive can be changed to suit your application. Reliance motor: 10 hp, 1755 rpm, 230/460 V, 27.0/13.5 amps, 60 Hz, 3 phase. Viking Helical Gear Reducer: 7.95 ratio, 220 rpm output, part number: 3-551-012-795, size C. Overall dimensions: 4 ft. 10 in. L x 1 ft. 6 in. W x 2 ft. H.