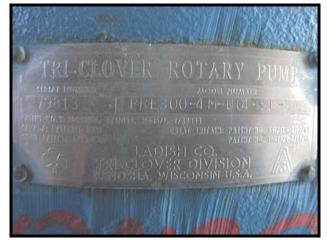

| Tri Clover PRE 300 Positive Displacement Pump |                           |
|-----------------------------------------------|---------------------------|
| Mfg: Tri Clover                               | Model: PRE300-4M-VC4-SL-S |
| Stock No: AACA4764.27                         | Serial No: V9813          |

Tri Clover PRE 300 Positive Displacement Pump. Model: PRE300-4M-VC4-SL-S. S/N: V9813. Ports: 4 in. Tri-clamp fittings. Flow rate for a new pump is 300 gpm at max rpm of 500. Discuss with salesperson your process and product to determine if this pump should handle your specific duty. Pump has mechanical seals. Drive can be changed to suit your application. Reliance motor: 10 hp, 1755 rpm, 230/460 V, 27.0/13.5 amps, 60 Hz, 3 phase. Viking Helical Gear Reducer: 7.95 ratio, 220 rpm output, part number: 3-551-012-795, size C. Overall dimensions: 4 ft. 10 in. L x 1 ft. 6 in. W x 2 ft. H.