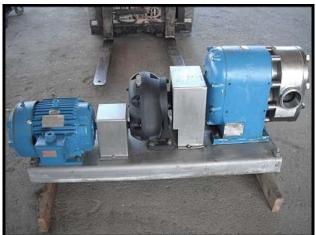

| Tri Clover PRE 300 Positive Displacement Pump |                           |
|-----------------------------------------------|---------------------------|
| Mfg: Tri Clover                               | Model: PRE300-4M-VC4-SL-S |
| Stock No: AACA4764.27                         | Serial No: V9813          |

Tri Clover PRE 300 Positive Displacement Pump. Model: PRE300-4M-VC4-SL-S. S/N: V9813. Ports: 4 in. Tri-clamp fittings. Flow rate for a new pump is 300 gpm at max rpm of 500. Discuss with salesperson your process and product to determine if this pump should handle your specific duty. Pump has mechanical seals. Drive can be changed to suit your application. Reliance motor: 10 hp, 1755 rpm, 230/460 V, 27.0/13.5 amps, 60 Hz, 3 phase. Viking Helical Gear Reducer: 7.95 ratio, 220 rpm output, part number: 3-551-012-795, size C. Overall dimensions: 4 ft. 10 in. L x 1 ft. 6 in. W x 2 ft. H.