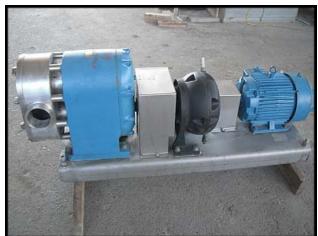

| Tri Clover PRE 300 Positive Displacement Pump |                           |
|-----------------------------------------------|---------------------------|
| Mfg: Tri Clover                               | Model: PRE300-4M-VC4-SL-S |
| Stock No: AACA4764.27                         | Serial No: V9813          |

Tri Clover PRE 300 Positive Displacement Pump. Model: PRE300-4M-VC4-SL-S. S/N: V9813. Ports: 4 in. Tri-clamp fittings. Flow rate for a new pump is 300 gpm at max rpm of 500. Discuss with salesperson your process and product to determine if this pump should handle your specific duty. Pump has mechanical seals. Drive can be changed to suit your application. Reliance motor: 10 hp, 1755 rpm, 230/460 V, 27.0/13.5 amps, 60 Hz, 3 phase. Viking Helical Gear Reducer: 7.95 ratio, 220 rpm output, part number: 3-551-012-795, size C. Overall dimensions: 4 ft. 10 in. L x 1 ft. 6 in. W x 2 ft. H.