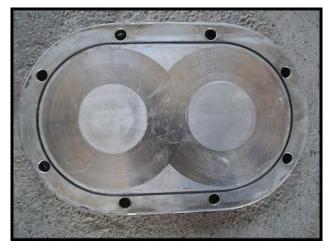

Tri Clover PRE 300 Positive Displacement Pump. Model: PRE300-4M-VC4-SL-S. S/N: V9813. Ports: 4 in. Tri-clamp fittings. Flow rate for a new pump is 300 gpm at max rpm of 500. Discuss with salesperson your process and product to determine if this pump should handle your specific duty. Pump has mechanical seals. Drive can be changed to suit your application. Reliance motor: 10 hp, 1755 rpm, 230/460 V, 27.0/13.5 amps, 60 Hz, 3 phase. Viking Helical Gear Reducer: 7.95 ratio, 220 rpm output, part number: 3-551-012-795, size C. Overall dimensions: 4 ft. 10 in. L x 1 ft. 6 in. W x 2 ft. H.