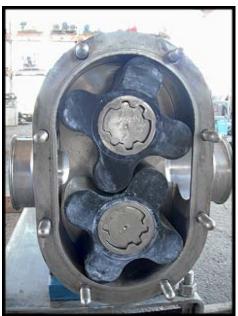

| Tri Clover PRE 300 Positive Displacement Pump |                           |
|-----------------------------------------------|---------------------------|
| Mfg: Tri Clover                               | Model: PRE300-4M-VC4-SL-S |
| Stock No: AACA4764.27                         | Serial No: V9813          |

Tri Clover PRE 300 Positive Displacement Pump. Model: PRE300-4M-VC4-SL-S. S/N: V9813. Ports: 4 in. Tri-clamp fittings. Flow rate for a new pump is 300 gpm at max rpm of 500. Discuss with salesperson your process and product to determine if this pump should handle your specific duty. Pump has mechanical seals. Drive can be changed to suit your application. Reliance motor: 10 hp, 1755 rpm, 230/460 V, 27.0/13.5 amps, 60 Hz, 3 phase. Viking Helical Gear Reducer: 7.95 ratio, 220 rpm output, part number: 3-551-012-795, size C. Overall dimensions: 4 ft. 10 in. L x 1 ft. 6 in. W x 2 ft. H.