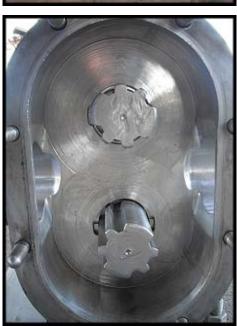

| Tri Clover PRE 300 Positive Displacement Pump |                           |
|-----------------------------------------------|---------------------------|
| Mfg: Tri Clover                               | Model: PRE300-4M-VC4-SL-S |
| Stock No: AACA4764.27                         | Serial No: V9813          |

Tri Clover PRE 300 Positive Displacement Pump. Model: PRE300-4M-VC4-SL-S. S/N: V9813. Ports: 4 in. Tri-clamp fittings. Flow rate for a new pump is 300 gpm at max rpm of 500. Discuss with salesperson your process and product to determine if this pump should handle your specific duty. Pump has mechanical seals. Drive can be changed to suit your application. Reliance motor: 10 hp, 1755 rpm, 230/460 V, 27.0/13.5 amps, 60 Hz, 3 phase. Viking Helical Gear Reducer: 7.95 ratio, 220 rpm output, part number: 3-551-012-795, size C. Overall dimensions: 4 ft. 10 in. L x 1 ft. 6 in. W x 2 ft. H.