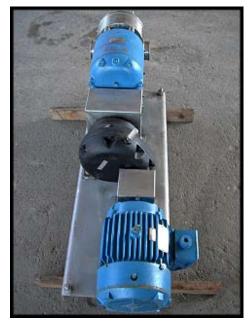

| Tri Clover PRE 300 Positive Displacement Pump |                           |
|-----------------------------------------------|---------------------------|
| Mfg: Tri Clover                               | Model: PRE300-4M-VC4-SL-S |
| Stock No: AACA4764.27                         | Serial No: V9813          |

Tri Clover PRE 300 Positive Displacement Pump. Model: PRE300-4M-VC4-SL-S. S/N: V9813. Ports: 4 in. Tri-clamp fittings. Flow rate for a new pump is 300 gpm at max rpm of 500. Discuss with salesperson your process and product to determine if this pump should handle your specific duty. Pump has mechanical seals. Drive can be changed to suit your application. Reliance motor: 10 hp, 1755 rpm, 230/460 V, 27.0/13.5 amps, 60 Hz, 3 phase. Viking Helical Gear Reducer: 7.95 ratio, 220 rpm output, part number: 3-551-012-795, size C. Overall dimensions: 4 ft. 10 in. L x 1 ft. 6 in. W x 2 ft. H.