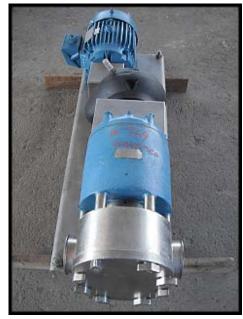

| Tri Clover PRE 300 Positive Displacement Pump |                           |
|-----------------------------------------------|---------------------------|
| Mfg: Tri Clover                               | Model: PRE300-4M-VC4-SL-S |
| Stock No: AACA4764.27                         | Serial No: V9813          |

Tri Clover PRE 300 Positive Displacement Pump. Model: PRE300-4M-VC4-SL-S. S/N: V9813. Ports: 4 in. Tri-clamp fittings. Flow rate for a new pump is 300 gpm at max rpm of 500. Discuss with salesperson your process and product to determine if this pump should handle your specific duty. Pump has mechanical seals. Drive can be changed to suit your application. Reliance motor: 10 hp, 1755 rpm, 230/460 V, 27.0/13.5 amps, 60 Hz, 3 phase. Viking Helical Gear Reducer: 7.95 ratio, 220 rpm output, part number: 3-551-012-795, size C. Overall dimensions: 4 ft. 10 in. L x 1 ft. 6 in. W x 2 ft. H.