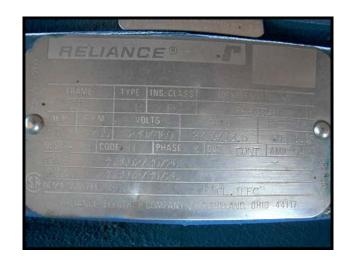

Tri Clover PRE 300 Positive Displacement Pump. Model: PRE300-4M-VC4-SL-S. S/N: V9813. Ports: 4 in. Tri-clamp fittings. Flow rate for a new pump is 300 gpm at max rpm of 500. Discuss with salesperson your process and product to determine if this pump should handle your specific duty. Pump has mechanical seals. Drive can be changed to suit your application. Reliance motor: 10 hp, 1755 rpm, 230/460 V, 27.0/13.5 amps, 60 Hz, 3 phase. Viking Helical Gear Reducer: 7.95 ratio, 220 rpm output, part number: 3-551-012-795, size C. Overall dimensions: 4 ft. 10 in. L x 1 ft. 6 in. W x 2 ft. H.