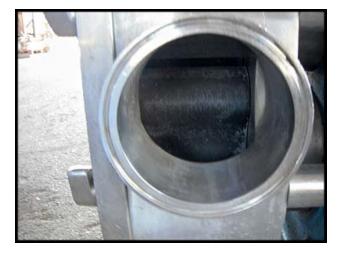

Tri Clover PRE 300 Positive Displacement Pump. Model: PRE300-4M-VC4-SL-S. S/N: V9813. Ports: 4 in. Tri-clamp fittings. Flow rate for a new pump is 300 gpm at max rpm of 500. Discuss with salesperson your process and product to determine if this pump should handle your specific duty. Pump has mechanical seals. Drive can be changed to suit your application. Reliance motor: 10 hp, 1755 rpm, 230/460 V, 27.0/13.5 amps, 60 Hz, 3 phase. Viking Helical Gear Reducer: 7.95 ratio, 220 rpm output, part number: 3-551-012-795, size C. Overall dimensions: 4 ft. 10 in. L x 1 ft. 6 in. W x 2 ft. H.