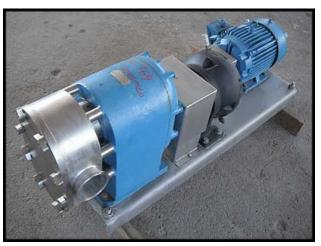

| Tri Clover PRE 300 Positive Displacement Pump |                           |
|-----------------------------------------------|---------------------------|
| Mfg: Tri Clover                               | Model: PRE300-4M-VC4-SL-S |
| Stock No: AACA4764.27                         | Serial No: V9813          |

Tri Clover PRE 300 Positive Displacement Pump. Model: PRE300-4M-VC4-SL-S. S/N: V9813. Ports: 4 in. Tri-clamp fittings. Flow rate for a new pump is 300 gpm at max rpm of 500. Discuss with salesperson your process and product to determine if this pump should handle your specific duty. Pump has mechanical seals. Drive can be changed to suit your application. Reliance motor: 10 hp, 1755 rpm, 230/460 V, 27.0/13.5 amps, 60 Hz, 3 phase. Viking Helical Gear Reducer: 7.95 ratio, 220 rpm output, part number: 3-551-012-795, size C. Overall dimensions: 4 ft. 10 in. L x 1 ft. 6 in. W x 2 ft. H.