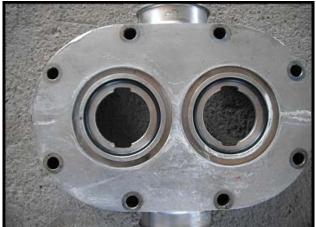

Tri Clover PRE 300 Positive Displacement Pump. Model: PRE300-4M-VC4-SL-S. S/N: V9813. Ports: 4 in. Tri-clamp fittings. Flow rate for a new pump is 300 gpm at max rpm of 500. Discuss with salesperson your process and product to determine if this pump should handle your specific duty. Pump has mechanical seals. Drive can be changed to suit your application. Reliance motor: 10 hp, 1755 rpm, 230/460 V, 27.0/13.5 amps, 60 Hz, 3 phase. Viking Helical Gear Reducer: 7.95 ratio, 220 rpm output, part number: 3-551-012-795, size C. Overall dimensions: 4 ft. 10 in. L x 1 ft. 6 in. W x 2 ft. H.