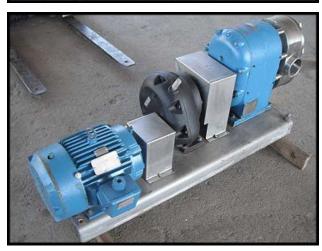

| Tri Clover PRE 300 Positive Displacement Pump |                           |
|-----------------------------------------------|---------------------------|
| Mfg: Tri Clover                               | Model: PRE300-4M-VC4-SL-S |
| Stock No: AACA4764.27                         | Serial No: V9813          |

Tri Clover PRE 300 Positive Displacement Pump. Model: PRE300-4M-VC4-SL-S. S/N: V9813. Ports: 4 in. Tri-clamp fittings. Flow rate for a new pump is 300 gpm at max rpm of 500. Discuss with salesperson your process and product to determine if this pump should handle your specific duty. Pump has mechanical seals. Drive can be changed to suit your application. Reliance motor: 10 hp, 1755 rpm, 230/460 V, 27.0/13.5 amps, 60 Hz, 3 phase. Viking Helical Gear Reducer: 7.95 ratio, 220 rpm output, part number: 3-551-012-795, size C. Overall dimensions: 4 ft. 10 in. L x 1 ft. 6 in. W x 2 ft. H.