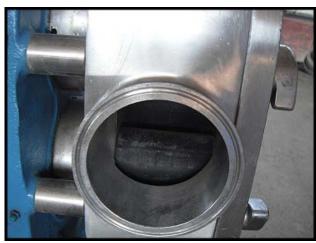

Tri Clover PRE 300 Positive Displacement Pump. Model: PRE300-4M-VC4-SL-S. S/N: V9813. Ports: 4 in. Tri-clamp fittings. Flow rate for a new pump is 300 gpm at max rpm of 500. Discuss with salesperson your process and product to determine if this pump should handle your specific duty. Pump has mechanical seals. Drive can be changed to suit your application. Reliance motor: 10 hp, 1755 rpm, 230/460 V, 27.0/13.5 amps, 60 Hz, 3 phase. Viking Helical Gear Reducer: 7.95 ratio, 220 rpm output, part number: 3-551-012-795, size C. Overall dimensions: 4 ft. 10 in. L x 1 ft. 6 in. W x 2 ft. H.