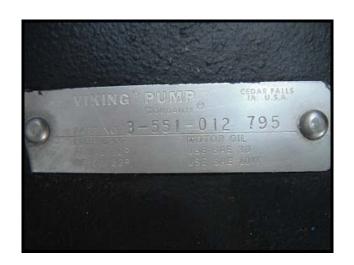

Tri Clover PRE 300 Positive Displacement Pump. Model: PRE300-4M-VC4-SL-S. S/N: V9813. Ports: 4 in. Tri-clamp fittings. Flow rate for a new pump is 300 gpm at max rpm of 500. Discuss with salesperson your process and product to determine if this pump should handle your specific duty. Pump has mechanical seals. Drive can be changed to suit your application. Reliance motor: 10 hp, 1755 rpm, 230/460 V, 27.0/13.5 amps, 60 Hz, 3 phase. Viking Helical Gear Reducer: 7.95 ratio, 220 rpm output, part number: 3-551-012-795, size C. Overall dimensions: 4 ft. 10 in. L x 1 ft. 6 in. W x 2 ft. H.