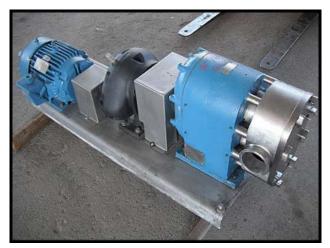

| Tri Clover PRE 300 Positive Displacement Pump |                           |
|-----------------------------------------------|---------------------------|
| Mfg: Tri Clover                               | Model: PRE300-4M-VC4-SL-S |
| Stock No: AACA4764.27                         | Serial No: V9813          |

Tri Clover PRE 300 Positive Displacement Pump. Model: PRE300-4M-VC4-SL-S. S/N: V9813. Ports: 4 in. Tri-clamp fittings. Flow rate for a new pump is 300 gpm at max rpm of 500. Discuss with salesperson your process and product to determine if this pump should handle your specific duty. Pump has mechanical seals. Drive can be changed to suit your application. Reliance motor: 10 hp, 1755 rpm, 230/460 V, 27.0/13.5 amps, 60 Hz, 3 phase. Viking Helical Gear Reducer: 7.95 ratio, 220 rpm output, part number: 3-551-012-795, size C. Overall dimensions: 4 ft. 10 in. L x 1 ft. 6 in. W x 2 ft. H.