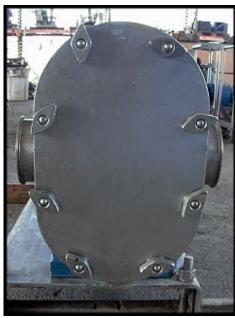

| Tri Clover PRE 300 Positive Displacement Pump |                           |
|-----------------------------------------------|---------------------------|
| Mfg: Tri Clover                               | Model: PRE300-4M-VC4-SL-S |
| Stock No: AACA4764.27                         | Serial No: V9813          |

Tri Clover PRE 300 Positive Displacement Pump. Model: PRE300-4M-VC4-SL-S. S/N: V9813. Ports: 4 in. Tri-clamp fittings. Flow rate for a new pump is 300 gpm at max rpm of 500. Discuss with salesperson your process and product to determine if this pump should handle your specific duty. Pump has mechanical seals. Drive can be changed to suit your application. Reliance motor: 10 hp, 1755 rpm, 230/460 V, 27.0/13.5 amps, 60 Hz, 3 phase. Viking Helical Gear Reducer: 7.95 ratio, 220 rpm output, part number: 3-551-012-795, size C. Overall dimensions: 4 ft. 10 in. L x 1 ft. 6 in. W x 2 ft. H.