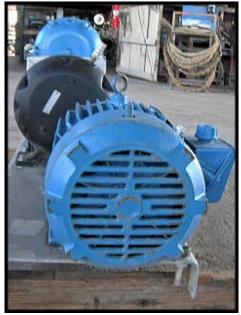

| Tri Clover PRE 300 Positive Displacement Pump |                           |
|-----------------------------------------------|---------------------------|
| Mfg: Tri Clover                               | Model: PRE300-4M-VC4-SL-S |
| Stock No: AACA4764.27                         | Serial No: V9813          |

Tri Clover PRE 300 Positive Displacement Pump. Model: PRE300-4M-VC4-SL-S. S/N: V9813. Ports: 4 in. Tri-clamp fittings. Flow rate for a new pump is 300 gpm at max rpm of 500. Discuss with salesperson your process and product to determine if this pump should handle your specific duty. Pump has mechanical seals. Drive can be changed to suit your application. Reliance motor: 10 hp, 1755 rpm, 230/460 V, 27.0/13.5 amps, 60 Hz, 3 phase. Viking Helical Gear Reducer: 7.95 ratio, 220 rpm output, part number: 3-551-012-795, size C. Overall dimensions: 4 ft. 10 in. L x 1 ft. 6 in. W x 2 ft. H.