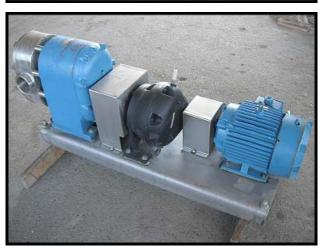

| Tri Clover PRE 300 Positive Displacement Pump |                           |
|-----------------------------------------------|---------------------------|
| Mfg: Tri Clover                               | Model: PRE300-4M-VC4-SL-S |
| Stock No: AACA4764.27                         | Serial No: V9813          |

Tri Clover PRE 300 Positive Displacement Pump. Model: PRE300-4M-VC4-SL-S. S/N: V9813. Ports: 4 in. Tri-clamp fittings. Flow rate for a new pump is 300 gpm at max rpm of 500. Discuss with salesperson your process and product to determine if this pump should handle your specific duty. Pump has mechanical seals. Drive can be changed to suit your application. Reliance motor: 10 hp, 1755 rpm, 230/460 V, 27.0/13.5 amps, 60 Hz, 3 phase. Viking Helical Gear Reducer: 7.95 ratio, 220 rpm output, part number: 3-551-012-795, size C. Overall dimensions: 4 ft. 10 in. L x 1 ft. 6 in. W x 2 ft. H.