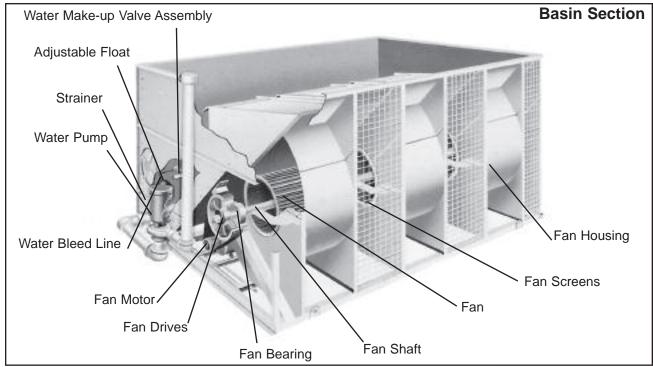

## **Construction Details**

Series V Model VF1 Closed Circuit Cooling Towers Model VC1 Evaporative Condensers

| MODEL NO. | APPROX.<br>SHIPPING<br>WEIGHT | APPROX.<br>OPERATING<br>WEIGHT | HEAVIEST<br>SECTION<br>(COIL) | F                                                                                                                                                                                                                                                                                                                                                                                                                                                                                                                                                                                                                                                                                                                                                                                                                                                                                                                                                                                                                                                                                                                                                                                                                                                                                                                                                                                                                                                                                                                                                                                                                                                                                                                                                                                                                                                                                                                                                                                                                                                                                                                              | Н         |
|-----------|-------------------------------|--------------------------------|-------------------------------|--------------------------------------------------------------------------------------------------------------------------------------------------------------------------------------------------------------------------------------------------------------------------------------------------------------------------------------------------------------------------------------------------------------------------------------------------------------------------------------------------------------------------------------------------------------------------------------------------------------------------------------------------------------------------------------------------------------------------------------------------------------------------------------------------------------------------------------------------------------------------------------------------------------------------------------------------------------------------------------------------------------------------------------------------------------------------------------------------------------------------------------------------------------------------------------------------------------------------------------------------------------------------------------------------------------------------------------------------------------------------------------------------------------------------------------------------------------------------------------------------------------------------------------------------------------------------------------------------------------------------------------------------------------------------------------------------------------------------------------------------------------------------------------------------------------------------------------------------------------------------------------------------------------------------------------------------------------------------------------------------------------------------------------------------------------------------------------------------------------------------------|-----------|
| VC1-30    | 2010                          | 2300                           | 2010 🛦                        | 13 1/4"                                                                                                                                                                                                                                                                                                                                                                                                                                                                                                                                                                                                                                                                                                                                                                                                                                                                                                                                                                                                                                                                                                                                                                                                                                                                                                                                                                                                                                                                                                                                                                                                                                                                                                                                                                                                                                                                                                                                                                                                                                                                                                                        | 6'-7 1/4" |
| VC1-38    | 2240                          | 2560                           | 2240 🛦                        | 21 3/4"                                                                                                                                                                                                                                                                                                                                                                                                                                                                                                                                                                                                                                                                                                                                                                                                                                                                                                                                                                                                                                                                                                                                                                                                                                                                                                                                                                                                                                                                                                                                                                                                                                                                                                                                                                                                                                                                                                                                                                                                                                                                                                                        | 7'-3 3/4" |
| VC1-46    | 2540                          | 2880                           | 1650                          | 30 1/4"                                                                                                                                                                                                                                                                                                                                                                                                                                                                                                                                                                                                                                                                                                                                                                                                                                                                                                                                                                                                                                                                                                                                                                                                                                                                                                                                                                                                                                                                                                                                                                                                                                                                                                                                                                                                                                                                                                                                                                                                                                                                                                                        | 8'-0 1/4" |
| VC1-52    | 2590                          | 2930                           | 1700                          | 30 1/4"                                                                                                                                                                                                                                                                                                                                                                                                                                                                                                                                                                                                                                                                                                                                                                                                                                                                                                                                                                                                                                                                                                                                                                                                                                                                                                                                                                                                                                                                                                                                                                                                                                                                                                                                                                                                                                                                                                                                                                                                                                                                                                                        | 8'-0 1/4" |
| VC1-58    | 2860                          | 3230                           | 1940                          | 38 3/4"                                                                                                                                                                                                                                                                                                                                                                                                                                                                                                                                                                                                                                                                                                                                                                                                                                                                                                                                                                                                                                                                                                                                                                                                                                                                                                                                                                                                                                                                                                                                                                                                                                                                                                                                                                                                                                                                                                                                                                                                                                                                                                                        | 8'-8 3/4" |
| VC1-65    | 2930                          | 3300                           | 2010                          | 38 3/4"                                                                                                                                                                                                                                                                                                                                                                                                                                                                                                                                                                                                                                                                                                                                                                                                                                                                                                                                                                                                                                                                                                                                                                                                                                                                                                                                                                                                                                                                                                                                                                                                                                                                                                                                                                                                                                                                                                                                                                                                                                                                                                                        | 8'-8 3/4" |
|           |                               |                                |                               | The state of the s |           |