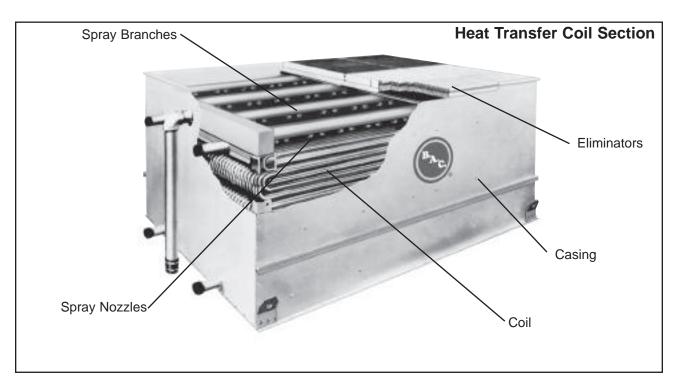

## **Construction Details**

Series V Model VF1 Closed Circuit Cooling Towers Model VC1 Evaporative Condensers

| MODEL NO. | APPROX.<br>SHIPPING<br>WEIGHT | APPROX.<br>OPERATING<br>WEIGHT | HEAVIEST<br>SECTION<br>(COIL) | F                                                                                                                                                                                                                                                                                                                                                                                                                                                                                                                                                                                                                                                                                                                                                                                                                                                                                                                                                                                                                                                                                                                                                                                                                                                                                                                                                                                                                                                                                                                                                                                                                                                                                                                                                                                                                                                                                                                                                                                                                                                                                                                              | Н         |
|-----------|-------------------------------|--------------------------------|-------------------------------|--------------------------------------------------------------------------------------------------------------------------------------------------------------------------------------------------------------------------------------------------------------------------------------------------------------------------------------------------------------------------------------------------------------------------------------------------------------------------------------------------------------------------------------------------------------------------------------------------------------------------------------------------------------------------------------------------------------------------------------------------------------------------------------------------------------------------------------------------------------------------------------------------------------------------------------------------------------------------------------------------------------------------------------------------------------------------------------------------------------------------------------------------------------------------------------------------------------------------------------------------------------------------------------------------------------------------------------------------------------------------------------------------------------------------------------------------------------------------------------------------------------------------------------------------------------------------------------------------------------------------------------------------------------------------------------------------------------------------------------------------------------------------------------------------------------------------------------------------------------------------------------------------------------------------------------------------------------------------------------------------------------------------------------------------------------------------------------------------------------------------------|-----------|
| VC1-30    | 2010                          | 2300                           | 2010 🛦                        | 13 1/4"                                                                                                                                                                                                                                                                                                                                                                                                                                                                                                                                                                                                                                                                                                                                                                                                                                                                                                                                                                                                                                                                                                                                                                                                                                                                                                                                                                                                                                                                                                                                                                                                                                                                                                                                                                                                                                                                                                                                                                                                                                                                                                                        | 6'-7 1/4" |
| VC1-38    | 2240                          | 2560                           | 2240 🛦                        | 21 3/4"                                                                                                                                                                                                                                                                                                                                                                                                                                                                                                                                                                                                                                                                                                                                                                                                                                                                                                                                                                                                                                                                                                                                                                                                                                                                                                                                                                                                                                                                                                                                                                                                                                                                                                                                                                                                                                                                                                                                                                                                                                                                                                                        | 7'-3 3/4" |
| VC1-46    | 2540                          | 2880                           | 1650                          | 30 1/4"                                                                                                                                                                                                                                                                                                                                                                                                                                                                                                                                                                                                                                                                                                                                                                                                                                                                                                                                                                                                                                                                                                                                                                                                                                                                                                                                                                                                                                                                                                                                                                                                                                                                                                                                                                                                                                                                                                                                                                                                                                                                                                                        | 8'-0 1/4" |
| VC1-52    | 2590                          | 2930                           | 1700                          | 30 1/4"                                                                                                                                                                                                                                                                                                                                                                                                                                                                                                                                                                                                                                                                                                                                                                                                                                                                                                                                                                                                                                                                                                                                                                                                                                                                                                                                                                                                                                                                                                                                                                                                                                                                                                                                                                                                                                                                                                                                                                                                                                                                                                                        | 8'-0 1/4" |
| VC1-58    | 2860                          | 3230                           | 1940                          | 38 3/4"                                                                                                                                                                                                                                                                                                                                                                                                                                                                                                                                                                                                                                                                                                                                                                                                                                                                                                                                                                                                                                                                                                                                                                                                                                                                                                                                                                                                                                                                                                                                                                                                                                                                                                                                                                                                                                                                                                                                                                                                                                                                                                                        | 8'-8 3/4" |
| VC1-65    | 2930                          | 3300                           | 2010                          | 38 3/4"                                                                                                                                                                                                                                                                                                                                                                                                                                                                                                                                                                                                                                                                                                                                                                                                                                                                                                                                                                                                                                                                                                                                                                                                                                                                                                                                                                                                                                                                                                                                                                                                                                                                                                                                                                                                                                                                                                                                                                                                                                                                                                                        | 8'-8 3/4" |
|           |                               |                                |                               | The state of the s |           |