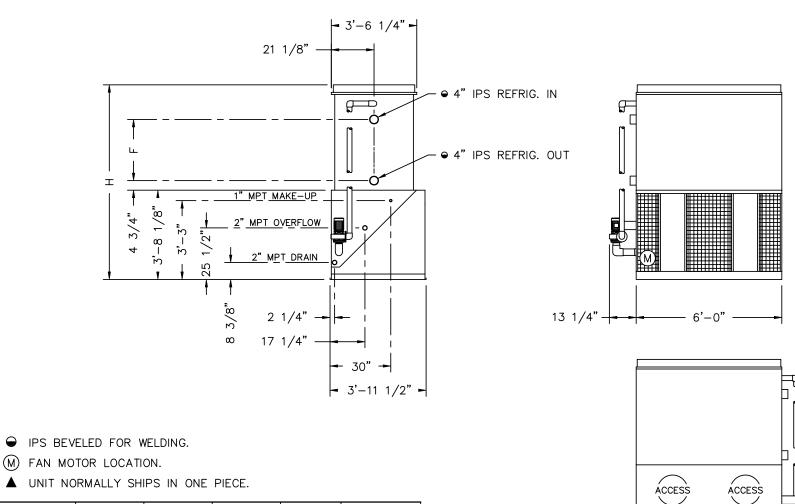

## **Construction Details**

Series V Model VF1 Closed Circuit Cooling Towers Model VC1 Evaporative Condensers

| MODEL NO. | APPROX.<br>SHIPPING<br>WEIGHT | APPROX.<br>OPERATING<br>WEIGHT | HEAVIEST<br>SECTION<br>(COIL) | F                                                                                                                                                                                                                                                                                                                                                                                                                                                                                                                                                                                                                                                                                                                                                                                                                                                                                                                                                                                                                                                                                                                                                                                                                                                                                                                                                                                                                                                                                                                                                                                                                                                                                                                                                                                                                                                                                                                                                                                                                                                                                                                              | Н         |
|-----------|-------------------------------|--------------------------------|-------------------------------|--------------------------------------------------------------------------------------------------------------------------------------------------------------------------------------------------------------------------------------------------------------------------------------------------------------------------------------------------------------------------------------------------------------------------------------------------------------------------------------------------------------------------------------------------------------------------------------------------------------------------------------------------------------------------------------------------------------------------------------------------------------------------------------------------------------------------------------------------------------------------------------------------------------------------------------------------------------------------------------------------------------------------------------------------------------------------------------------------------------------------------------------------------------------------------------------------------------------------------------------------------------------------------------------------------------------------------------------------------------------------------------------------------------------------------------------------------------------------------------------------------------------------------------------------------------------------------------------------------------------------------------------------------------------------------------------------------------------------------------------------------------------------------------------------------------------------------------------------------------------------------------------------------------------------------------------------------------------------------------------------------------------------------------------------------------------------------------------------------------------------------|-----------|
| VC1-30    | 2010                          | 2300                           | 2010 🛦                        | 13 1/4"                                                                                                                                                                                                                                                                                                                                                                                                                                                                                                                                                                                                                                                                                                                                                                                                                                                                                                                                                                                                                                                                                                                                                                                                                                                                                                                                                                                                                                                                                                                                                                                                                                                                                                                                                                                                                                                                                                                                                                                                                                                                                                                        | 6'-7 1/4" |
| VC1-38    | 2240                          | 2560                           | 2240 🛦                        | 21 3/4"                                                                                                                                                                                                                                                                                                                                                                                                                                                                                                                                                                                                                                                                                                                                                                                                                                                                                                                                                                                                                                                                                                                                                                                                                                                                                                                                                                                                                                                                                                                                                                                                                                                                                                                                                                                                                                                                                                                                                                                                                                                                                                                        | 7'-3 3/4" |
| VC1-46    | 2540                          | 2880                           | 1650                          | 30 1/4"                                                                                                                                                                                                                                                                                                                                                                                                                                                                                                                                                                                                                                                                                                                                                                                                                                                                                                                                                                                                                                                                                                                                                                                                                                                                                                                                                                                                                                                                                                                                                                                                                                                                                                                                                                                                                                                                                                                                                                                                                                                                                                                        | 8'-0 1/4" |
| VC1-52    | 2590                          | 2930                           | 1700                          | 30 1/4"                                                                                                                                                                                                                                                                                                                                                                                                                                                                                                                                                                                                                                                                                                                                                                                                                                                                                                                                                                                                                                                                                                                                                                                                                                                                                                                                                                                                                                                                                                                                                                                                                                                                                                                                                                                                                                                                                                                                                                                                                                                                                                                        | 8'-0 1/4" |
| VC1-58    | 2860                          | 3230                           | 1940                          | 38 3/4"                                                                                                                                                                                                                                                                                                                                                                                                                                                                                                                                                                                                                                                                                                                                                                                                                                                                                                                                                                                                                                                                                                                                                                                                                                                                                                                                                                                                                                                                                                                                                                                                                                                                                                                                                                                                                                                                                                                                                                                                                                                                                                                        | 8'-8 3/4" |
| VC1-65    | 2930                          | 3300                           | 2010                          | 38 3/4"                                                                                                                                                                                                                                                                                                                                                                                                                                                                                                                                                                                                                                                                                                                                                                                                                                                                                                                                                                                                                                                                                                                                                                                                                                                                                                                                                                                                                                                                                                                                                                                                                                                                                                                                                                                                                                                                                                                                                                                                                                                                                                                        | 8'-8 3/4" |
|           |                               |                                |                               | The state of the s |           |

## NOTES:

- 1. ALL DIMENSIONS ARE IN FEET AND INCHES. WEIGHTS ARE IN POUNDS.
- 2. UNLESS OTHERWISE INDICATED, ALL CONNECTIONS 6 INCHES AND SMALLER ARE MPT AND CONNECTIONS 8 INCHES AND LARGER ARE BEVELED FOR WELDING.
- 3. DIMENSIONS SHOWING LOCATION OF COIL CONNECTIONS ARE APPROXIMATE AND SHOULD NOT BE USED FOR PREFABRICATION OF CONNECTING PIPING.
- 4. FOR SUPPORT REQUIREMENTS, REFER TO THE SUGGESTED STEEL SUPPORT DRAWING.

| B.A.C.<br>ORDER NO: | BALTIMORE AIRCOIL | RIGHT HAND UNIT<br>SIDE OUTLET WITH PUMP<br>FULL CIRCUIT |  |
|---------------------|-------------------|----------------------------------------------------------|--|
| DATE:               | COMPANY           | DRAWING NUMBER: BAC-9827 A                               |  |