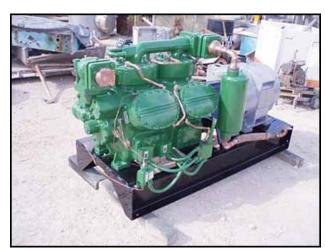

| Carlyle Semi-Hermetic 12-Cylinder Reciprocating Compressor – 100 HP |                       |
|---------------------------------------------------------------------|-----------------------|
| Mfg: Carlyle                                                        | Model: 5H120A194      |
| Stock No.: AAEC841B                                                 | Serial No.: 5H120A194 |

Carlyle Semi-Hermetic 12-Cylinder Reciprocating Compressor- 60 to 150 Ton. Model: 5H120A194, S/N: 32208NGO. Nominal capacity using R-22 is 119 tons at 100 hp with a 40°F suction temperature, 105°F discharge temperature and a 15°F superheat. Displacement: 276.8 cfm. Bore: 3-1/4 in. Stroke: 2-3/4 in. Carlyle's 5F/H compressor is a workhorse when it comes to comfort cooling, industrial processes, low temperature food storage, and many other commercial and industrial applications. Young heat exchanger, Model: F-301-HY-HP. MAWP: 150 psi. MAWT: 350°F. Marathon electric motor, 100 hp, 1775 rpm, 230/460V, 238/119 amps, 60 Hz, 3 phase. Inlets: (1) 4 in. dia. refrigerant suction port. Outlets: (1) 1-1/2 in. refrigerant discharge. Overall dimensions: 6 ft. 9 in. L x 2 ft. 11 in. W x 3 ft. 10 in. H. (ACN169)