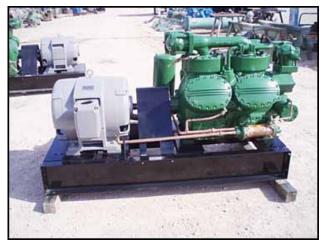

| Carlyle Semi-Hermetic 12-Cylinder Reciprocating Compressor – 100 HP |                       |
|---------------------------------------------------------------------|-----------------------|
| Mfg: Carlyle                                                        | Model: 5H120A194      |
| Stock No.: AAEC841B                                                 | Serial No.: 5H120A194 |

Carlyle Semi-Hermetic 12-Cylinder Reciprocating Compressor- 60 to 150 Ton. Model: 5H120A194, S/N: 32208NGO. Nominal capacity using R-22 is 119 tons at 100 hp with a 40°F suction temperature, 105°F discharge temperature and a 15°F superheat. Displacement: 276.8 cfm. Bore: 3-1/4 in. Stroke: 2-3/4 in. Carlyle's 5F/H compressor is a workhorse when it comes to comfort cooling, industrial processes, low temperature food storage, and many other commercial and industrial applications. Young heat exchanger, Model: F-301-HY-HP. MAWP: 150 psi. MAWT: 350°F. Marathon electric motor, 100 hp, 1775 rpm, 230/460V, 238/119 amps, 60 Hz, 3 phase. Inlets: (1) 4 in. dia. refrigerant suction port. Outlets: (1) 1-1/2 in. refrigerant discharge. Overall dimensions: 6 ft. 9 in. L x 2 ft. 11 in. W x 3 ft. 10 in. H. (ACN169)