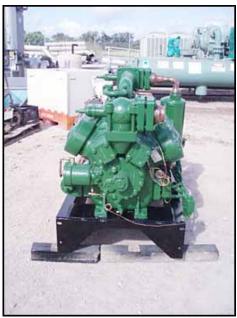

| Carlyle Semi-Hermetic 12-Cylinder Reciprocating Compressor – 100 HP |                       |
|---------------------------------------------------------------------|-----------------------|
| Mfg: Carlyle                                                        | Model: 5H120A194      |
| Stock No.: AAEC841B                                                 | Serial No.: 5H120A194 |

Carlyle Semi-Hermetic 12-Cylinder Reciprocating Compressor- 60 to 150 Ton. Model: 5H120A194, S/N: 32208NGO. Nominal capacity using R-22 is 119 tons at 100 hp with a 40°F suction temperature, 105°F discharge temperature and a 15°F superheat. Displacement: 276.8 cfm. Bore: 3-1/4 in. Stroke: 2-3/4 in. Carlyle's 5F/H compressor is a workhorse when it comes to comfort cooling, industrial processes, low temperature food storage, and many other commercial and industrial applications. Young heat exchanger, Model: F-301-HY-HP. MAWP: 150 psi. MAWT: 350°F. Marathon electric motor, 100 hp, 1775 rpm, 230/460V, 238/119 amps, 60 Hz, 3 phase. Inlets: (1) 4 in. dia. refrigerant suction port. Outlets: (1) 1-1/2 in. refrigerant discharge. Overall dimensions: 6 ft. 9 in. L x 2 ft. 11 in. W x 3 ft. 10 in. H. (ACN169)