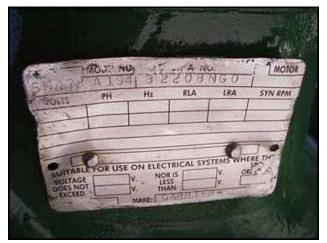

Carlyle Semi-Hermetic 12-Cylinder Reciprocating Compressor- 60 to 150 Ton. Model: 5H120A194, S/N: 32208NGO. Nominal capacity using R-22 is 119 tons at 100 hp with a 40°F suction temperature, 105°F discharge temperature and a 15°F superheat. Displacement: 276.8 cfm. Bore: 3-1/4 in. Stroke: 2-3/4 in. Carlyle's 5F/H compressor is a workhorse when it comes to comfort cooling, industrial processes, low temperature food storage, and many other commercial and industrial applications. Young heat exchanger, Model: F-301-HY-HP. MAWP: 150 psi. MAWT: 350°F. Marathon electric motor, 100 hp, 1775 rpm, 230/460V, 238/119 amps, 60 Hz, 3 phase. Inlets: (1) 4 in. dia. refrigerant suction port. Outlets: (1) 1-1/2 in. refrigerant discharge. Overall dimensions: 6 ft. 9 in. L x 2 ft. 11 in. W x 3 ft. 10 in. H. (ACN169)