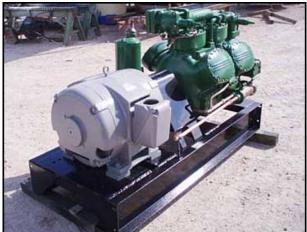

| Carlyle Semi-Hermetic 12-Cylinder Reciprocating Compressor – 100 HP |                       |
|---------------------------------------------------------------------|-----------------------|
| Mfg: Carlyle                                                        | Model: 5H120A194      |
| Stock No.: AAEC841B                                                 | Serial No.: 5H120A194 |

Carlyle Semi-Hermetic 12-Cylinder Reciprocating Compressor- 60 to 150 Ton. Model: 5H120A194, S/N: 32208NGO. Nominal capacity using R-22 is 119 tons at 100 hp with a 40°F suction temperature, 105°F discharge temperature and a 15°F superheat. Displacement: 276.8 cfm. Bore: 3-1/4 in. Stroke: 2-3/4 in. Carlyle's 5F/H compressor is a workhorse when it comes to comfort cooling, industrial processes, low temperature food storage, and many other commercial and industrial applications. Young heat exchanger, Model: F-301-HY-HP. MAWP: 150 psi. MAWT: 350°F. Marathon electric motor, 100 hp, 1775 rpm, 230/460V, 238/119 amps, 60 Hz, 3 phase. Inlets: (1) 4 in. dia. refrigerant suction port. Outlets: (1) 1-1/2 in. refrigerant discharge. Overall dimensions: 6 ft. 9 in. L x 2 ft. 11 in. W x 3 ft. 10 in. H. (ACN169)