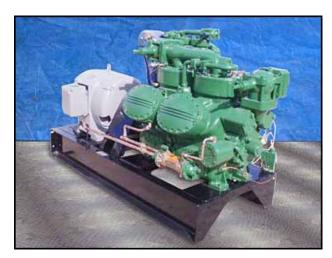

| Carlyle Semi-Hermetic 12-Cylinder Reciprocating Compressor – 100 HP |                       |
|---------------------------------------------------------------------|-----------------------|
| Mfg: Carlyle                                                        | Model: 5H120A194      |
| Stock No.: AAEC841B                                                 | Serial No.: 5H120A194 |

Carlyle Semi-Hermetic 12-Cylinder Reciprocating Compressor- 60 to 150 Ton. Model: 5H120A194, S/N: 32208NGO. Nominal capacity using R-22 is 119 tons at 100 hp with a 40°F suction temperature, 105°F discharge temperature and a 15°F superheat. Displacement: 276.8 cfm. Bore: 3-1/4 in. Stroke: 2-3/4 in. Carlyle's 5F/H compressor is a workhorse when it comes to comfort cooling, industrial processes, low temperature food storage, and many other commercial and industrial applications. Young heat exchanger, Model: F-301-HY-HP. MAWP: 150 psi. MAWT: 350°F. Marathon electric motor, 100 hp, 1775 rpm, 230/460V, 238/119 amps, 60 Hz, 3 phase. Inlets: (1) 4 in. dia. refrigerant suction port. Outlets: (1) 1-1/2 in. refrigerant discharge. Overall dimensions: 6 ft. 9 in. L x 2 ft. 11 in. W x 3 ft. 10 in. H. (ACN169)