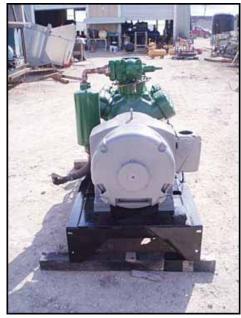

| Carlyle Semi-Hermetic 12-Cylinder Reciprocating Compressor – 100 HP |                       |
|---------------------------------------------------------------------|-----------------------|
| Mfg: Carlyle                                                        | Model: 5H120A194      |
| Stock No.: AAEC841B                                                 | Serial No.: 5H120A194 |

Carlyle Semi-Hermetic 12-Cylinder Reciprocating Compressor- 60 to 150 Ton. Model: 5H120A194, S/N: 32208NGO. Nominal capacity using R-22 is 119 tons at 100 hp with a 40°F suction temperature, 105°F discharge temperature and a 15°F superheat. Displacement: 276.8 cfm. Bore: 3-1/4 in. Stroke: 2-3/4 in. Carlyle's 5F/H compressor is a workhorse when it comes to comfort cooling, industrial processes, low temperature food storage, and many other commercial and industrial applications. Young heat exchanger, Model: F-301-HY-HP. MAWP: 150 psi. MAWT: 350°F. Marathon electric motor, 100 hp, 1775 rpm, 230/460V, 238/119 amps, 60 Hz, 3 phase. Inlets: (1) 4 in. dia. refrigerant suction port. Outlets: (1) 1-1/2 in. refrigerant discharge. Overall dimensions: 6 ft. 9 in. L x 2 ft. 11 in. W x 3 ft. 10 in. H. (ACN169)