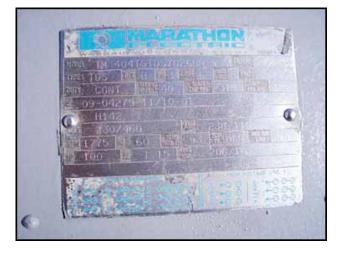

Carlyle Semi-Hermetic 12-Cylinder Reciprocating Compressor- 60 to 150 Ton. Model: 5H120A194, S/N: 32208NGO. Nominal capacity using R-22 is 119 tons at 100 hp with a 40°F suction temperature, 105°F discharge temperature and a 15°F superheat. Displacement: 276.8 cfm. Bore: 3-1/4 in. Stroke: 2-3/4 in. Carlyle's 5F/H compressor is a workhorse when it comes to comfort cooling, industrial processes, low temperature food storage, and many other commercial and industrial applications. Young heat exchanger, Model: F-301-HY-HP. MAWP: 150 psi. MAWT: 350°F. Marathon electric motor, 100 hp, 1775 rpm, 230/460V, 238/119 amps, 60 Hz, 3 phase. Inlets: (1) 4 in. dia. refrigerant suction port. Outlets: (1) 1-1/2 in. refrigerant discharge. Overall dimensions: 6 ft. 9 in. L x 2 ft. 11 in. W x 3 ft. 10 in. H. (ACN169)