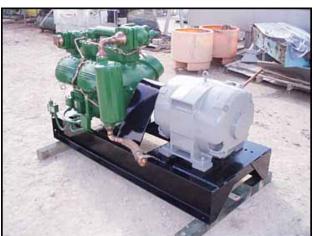

| Carlyle Semi-Hermetic 12-Cylinder Reciprocating Compressor – 100 HP |                       |
|---------------------------------------------------------------------|-----------------------|
| Mfg: Carlyle                                                        | Model: 5H120A194      |
| Stock No.: AAEC841B                                                 | Serial No.: 5H120A194 |

Carlyle Semi-Hermetic 12-Cylinder Reciprocating Compressor- 60 to 150 Ton. Model: 5H120A194, S/N: 32208NGO. Nominal capacity using R-22 is 119 tons at 100 hp with a 40°F suction temperature, 105°F discharge temperature and a 15°F superheat. Displacement: 276.8 cfm. Bore: 3-1/4 in. Stroke: 2-3/4 in. Carlyle's 5F/H compressor is a workhorse when it comes to comfort cooling, industrial processes, low temperature food storage, and many other commercial and industrial applications. Young heat exchanger, Model: F-301-HY-HP. MAWP: 150 psi. MAWT: 350°F. Marathon electric motor, 100 hp, 1775 rpm, 230/460V, 238/119 amps, 60 Hz, 3 phase. Inlets: (1) 4 in. dia. refrigerant suction port. Outlets: (1) 1-1/2 in. refrigerant discharge. Overall dimensions: 6 ft. 9 in. L x 2 ft. 11 in. W x 3 ft. 10 in. H. (ACN169)