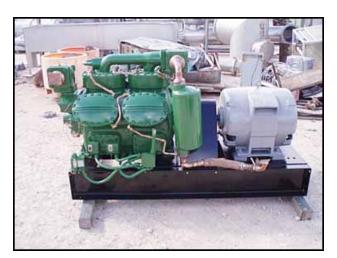

| Carlyle Semi-Hermetic 12-Cylinder Reciprocating Compressor – 100 HP |                       |
|---------------------------------------------------------------------|-----------------------|
| Mfg: Carlyle                                                        | Model: 5H120A194      |
| Stock No.: AAEC841B                                                 | Serial No.: 5H120A194 |

Carlyle Semi-Hermetic 12-Cylinder Reciprocating Compressor- 60 to 150 Ton. Model: 5H120A194, S/N: 32208NGO. Nominal capacity using R-22 is 119 tons at 100 hp with a 40°F suction temperature, 105°F discharge temperature and a 15°F superheat. Displacement: 276.8 cfm. Bore: 3-1/4 in. Stroke: 2-3/4 in. Carlyle's 5F/H compressor is a workhorse when it comes to comfort cooling, industrial processes, low temperature food storage, and many other commercial and industrial applications. Young heat exchanger, Model: F-301-HY-HP. MAWP: 150 psi. MAWT: 350°F. Marathon electric motor, 100 hp, 1775 rpm, 230/460V, 238/119 amps, 60 Hz, 3 phase. Inlets: (1) 4 in. dia. refrigerant suction port. Outlets: (1) 1-1/2 in. refrigerant discharge. Overall dimensions: 6 ft. 9 in. L x 2 ft. 11 in. W x 3 ft. 10 in. H. (ACN169)