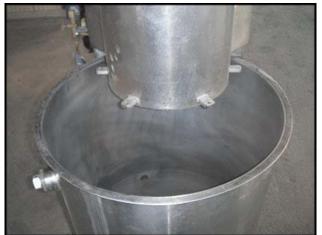

| Urschel Comitrol® Processor |                 |
|-----------------------------|-----------------|
| Mfg: Urschel                | Model: MG       |
| Stock No: AANF152.25        | Serial No: 1081 |

Urschel Comitrol® Processor. Model: MG. S/N: 1081. Louis Allis Motor: 30 hp, 3530 rpm, 208-220/440 V. The Comitrol® accommodates three types of reduction heads which enable a broad spectrum of product processing capabilities and is recommended for free-flowing dry and semidry product applications. Discuss with salesperson your process and product to determine if this unit should handle your specific duty. The reduction heads and head speed can be changed to suit your application. Tank has approximately 55 gal capacity: 2 ft. 7 in. straight wall height and 1 ft. 11 in. inside diameter. Tank outlet on bottom: 2 in. S-line fitting. Net weight: 1100 lbs. Approximate overall dimensions: 4 ft. 8 in. L x 3 ft. W x 6 ft. 10 in. H.