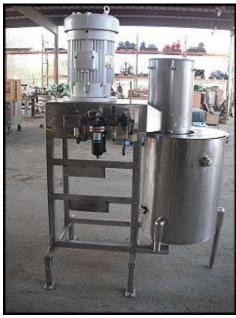

| Urschel Comitrol® Processor |                 |
|-----------------------------|-----------------|
| Mfg: Urschel                | Model: MG       |
| Stock No: AANF152.25        | Serial No: 1081 |

Urschel Comitrol® Processor. Model: MG. S/N: 1081. Louis Allis Motor: 30 hp, 3530 rpm, 208-220/440 V. The Comitrol® accommodates three types of reduction heads which enable a broad spectrum of product processing capabilities and is recommended for free-flowing dry and semidry product applications. Discuss with salesperson your process and product to determine if this unit should handle your specific duty. The reduction heads and head speed can be changed to suit your application. Tank has approximately 55 gal capacity: 2 ft. 7 in. straight wall height and 1 ft. 11 in. inside diameter. Tank outlet on bottom: 2 in. S-line fitting. Net weight: 1100 lbs. Approximate overall dimensions: 4 ft. 8 in. L x 3 ft. W x 6 ft. 10 in. H.