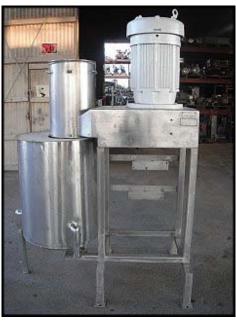

| Urschel Comitrol® Processor |                 |
|-----------------------------|-----------------|
| Mfg: Urschel                | Model: MG       |
| Stock No: AANF152.25        | Serial No: 1081 |

Urschel Comitrol® Processor. Model: MG. S/N: 1081. Louis Allis Motor: 30 hp, 3530 rpm, 208-220/440 V. The Comitrol® accommodates three types of reduction heads which enable a broad spectrum of product processing capabilities and is recommended for free-flowing dry and semidry product applications. Discuss with salesperson your process and product to determine if this unit should handle your specific duty. The reduction heads and head speed can be changed to suit your application. Tank has approximately 55 gal capacity: 2 ft. 7 in. straight wall height and 1 ft. 11 in. inside diameter. Tank outlet on bottom: 2 in. S-line fitting. Net weight: 1100 lbs. Approximate overall dimensions: 4 ft. 8 in. L x 3 ft. W x 6 ft. 10 in. H.