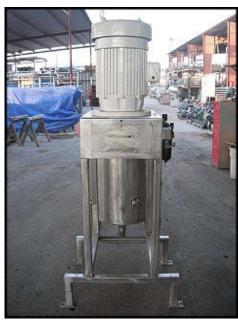

| Urschel Comitrol® Processor |                 |
|-----------------------------|-----------------|
| Mfg: Urschel                | Model: MG       |
| Stock No: AANF152.25        | Serial No: 1081 |

Urschel Comitrol® Processor. Model: MG. S/N: 1081. Louis Allis Motor: 30 hp, 3530 rpm, 208-220/440 V. The Comitrol® accommodates three types of reduction heads which enable a broad spectrum of product processing capabilities and is recommended for free-flowing dry and semidry product applications. Discuss with salesperson your process and product to determine if this unit should handle your specific duty. The reduction heads and head speed can be changed to suit your application. Tank has approximately 55 gal capacity: 2 ft. 7 in. straight wall height and 1 ft. 11 in. inside diameter. Tank outlet on bottom: 2 in. S-line fitting. Net weight: 1100 lbs. Approximate overall dimensions: 4 ft. 8 in. L x 3 ft. W x 6 ft. 10 in. H.