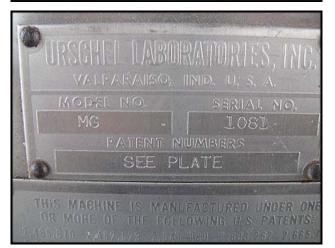

| Urschel Comitrol® Processor |                 |
|-----------------------------|-----------------|
| Mfg: Urschel                | Model: MG       |
| Stock No: AANF152.25        | Serial No: 1081 |

Urschel Comitrol® Processor. Model: MG. S/N: 1081. Louis Allis Motor: 30 hp, 3530 rpm, 208-220/440 V. The Comitrol® accommodates three types of reduction heads which enable a broad spectrum of product processing capabilities and is recommended for free-flowing dry and semidry product applications. Discuss with salesperson your process and product to determine if this unit should handle your specific duty. The reduction heads and head speed can be changed to suit your application. Tank has approximately 55 gal capacity: 2 ft. 7 in. straight wall height and 1 ft. 11 in. inside diameter. Tank outlet on bottom: 2 in. S-line fitting. Net weight: 1100 lbs. Approximate overall dimensions: 4 ft. 8 in. L x 3 ft. W x 6 ft. 10 in. H.