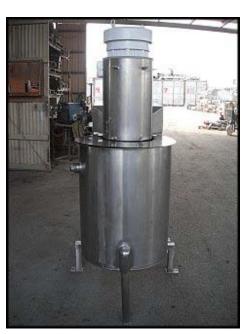

| Urschel Comitrol® Processor |                 |
|-----------------------------|-----------------|
| Mfg: Urschel                | Model: MG       |
| Stock No: AANF152.25        | Serial No: 1081 |

Urschel Comitrol® Processor. Model: MG. S/N: 1081. Louis Allis Motor: 30 hp, 3530 rpm, 208-220/440 V. The Comitrol® accommodates three types of reduction heads which enable a broad spectrum of product processing capabilities and is recommended for free-flowing dry and semidry product applications. Discuss with salesperson your process and product to determine if this unit should handle your specific duty. The reduction heads and head speed can be changed to suit your application. Tank has approximately 55 gal capacity: 2 ft. 7 in. straight wall height and 1 ft. 11 in. inside diameter. Tank outlet on bottom: 2 in. S-line fitting. Net weight: 1100 lbs. Approximate overall dimensions: 4 ft. 8 in. L x 3 ft. W x 6 ft. 10 in. H.