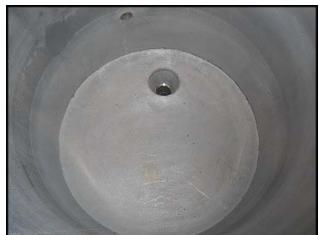

| Urschel Comitrol® Processor |                 |
|-----------------------------|-----------------|
| Mfg: Urschel                | Model: MG       |
| Stock No: AANF152.25        | Serial No: 1081 |

Urschel Comitrol® Processor. Model: MG. S/N: 1081. Louis Allis Motor: 30 hp, 3530 rpm, 208-220/440 V. The Comitrol® accommodates three types of reduction heads which enable a broad spectrum of product processing capabilities and is recommended for free-flowing dry and semidry product applications. Discuss with salesperson your process and product to determine if this unit should handle your specific duty. The reduction heads and head speed can be changed to suit your application. Tank has approximately 55 gal capacity: 2 ft. 7 in. straight wall height and 1 ft. 11 in. inside diameter. Tank outlet on bottom: 2 in. S-line fitting. Net weight: 1100 lbs. Approximate overall dimensions: 4 ft. 8 in. L x 3 ft. W x 6 ft. 10 in. H.