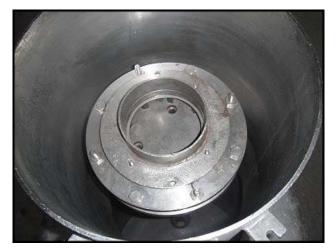

| Urschel Comitrol® Processor |                 |
|-----------------------------|-----------------|
| Mfg: Urschel                | Model: MG       |
| Stock No: AANF152.25        | Serial No: 1081 |

Urschel Comitrol® Processor. Model: MG. S/N: 1081. Louis Allis Motor: 30 hp, 3530 rpm, 208-220/440 V. The Comitrol® accommodates three types of reduction heads which enable a broad spectrum of product processing capabilities and is recommended for free-flowing dry and semidry product applications. Discuss with salesperson your process and product to determine if this unit should handle your specific duty. The reduction heads and head speed can be changed to suit your application. Tank has approximately 55 gal capacity: 2 ft. 7 in. straight wall height and 1 ft. 11 in. inside diameter. Tank outlet on bottom: 2 in. S-line fitting. Net weight: 1100 lbs. Approximate overall dimensions: 4 ft. 8 in. L x 3 ft. W x 6 ft. 10 in. H.