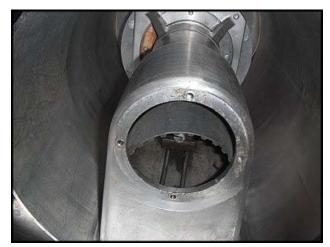

| Urschel Comitrol® Processor |                 |
|-----------------------------|-----------------|
| Mfg: Urschel                | Model: MG       |
| Stock No: AANF152.25        | Serial No: 1081 |

Urschel Comitrol® Processor. Model: MG. S/N: 1081. Louis Allis Motor: 30 hp, 3530 rpm, 208-220/440 V. The Comitrol® accommodates three types of reduction heads which enable a broad spectrum of product processing capabilities and is recommended for free-flowing dry and semidry product applications. Discuss with salesperson your process and product to determine if this unit should handle your specific duty. The reduction heads and head speed can be changed to suit your application. Tank has approximately 55 gal capacity: 2 ft. 7 in. straight wall height and 1 ft. 11 in. inside diameter. Tank outlet on bottom: 2 in. S-line fitting. Net weight: 1100 lbs. Approximate overall dimensions: 4 ft. 8 in. L x 3 ft. W x 6 ft. 10 in. H.